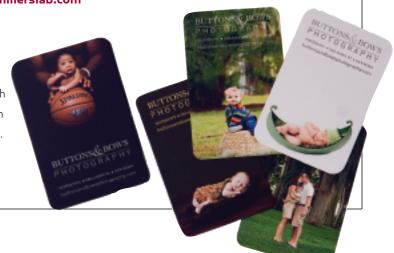

## OFFERED BY: MILLER'S PROFESSIONAL IMAGING

Miller's **FOLDED LUXE CARDS** come in 5x5 and 5x7 inches. Paper selection includes smooth, linen, and pearl finish. PRICE: STARTS AT \$1.80 PER CARD.

New FLAT LUXE **CARDS** give you fresh reasons to swoon. Luxe Cards are finished in scalloped, leaf and ornate

edges, and in rectangular, square and circle shapes. PRICE: STARTS AT 97 CENTS PER CARD. New LUXE STICKERS help you spread the word, turning studio packaging into a powerful branding tool. Sizes include 1.375x3.5, 2.5x3.5 and 3x3 with ornate edges. You

can order stickers in sets of 50 with a different design for each sticker in the set. PRICE: STARTS

AT \$20 FOR A SET OF 50. millerslab.com