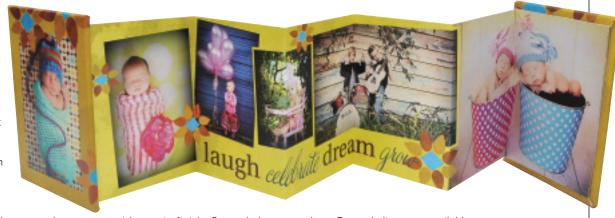

## **OFFERED BY: MCKENNA PRO**

New **ACCORDION BOOK** sizes and papers: 2x3, 3x3, 3x3.75, 4x4, and 4x5 inches, covered in shimmering pearl media with a soft-touch matte surface, and finished with a magnetic clasp. Use the company's design templates or a custom spread. Matching presentation tins are available for all sizes. **PRICE: \$7.50 TO \$8.50.** 