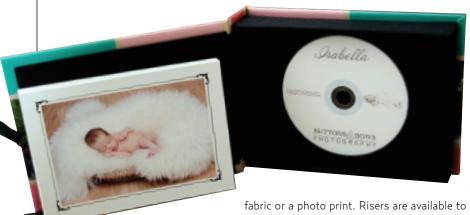

## **OFFERED BY: WHCC**

prints and 6x6, 8x8, 10x10 and 12x12 albums—nine sizes in all. A custom photo cover, printed on luster or metallic photographic paper with a matte laminate, is wrapped around the Image Box, and you can customize the cover, spine, and back. Also available for covers, a variety of fabrics, leathers, and suede, and an optional stretchy black latch. Complete your box with an inside panel in black

fabric or a photo print. Risers are available to fit in the bottom of your box when you have fewer than the full capacity of prints. You can also include a riser and CD insert together. PRICE: \$61.50 AS SHOWN. whcc.com