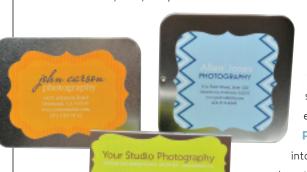

## OFFERED BY: MILLER'S PROFESSIONAL IMAGING

Miller's **FOLDED LUXE CARDS** come in 5x5 and 5x7 inches. Paper selection includes smooth, linen, and pearl finish. PRICE: STARTS AT \$1.80 PER CARD.

New FLAT LUXE **CARDS** give you fresh reasons to swoon. Luxe Cards are finished in scalloped, leaf and ornate

edges, and in rectangular, square and circle shapes. PRICE: STARTS AT 97 CENTS PER CARD. New LUXE STICKERS help you spread the word, turning studio packaging into a powerful branding tool. Sizes include 1.375x3.5, 2.5x3.5 and 3x3 with ornate edges. You

can order stickers in sets of 50 with a different design for each sticker in the set. PRICE: STARTS

AT \$20 FOR A SET OF 50. millerslab.com