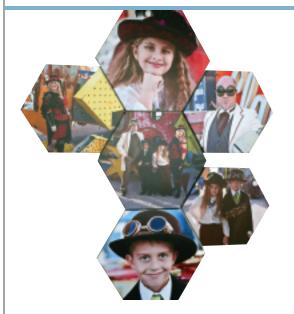

## OFFERED BY: PIXEL2CANVAS

Innovation comes to the fore with the new Pixel2Canvas GEOMETRIX line of canvas prints. The hex-shape makes designing a wall grouping fun and easy. Your customers have never seen anything like it. These pieces can be grouped vertically, horizontally, or in organic designs that will fit any wall area; just download the templates.

PRICE: AVAILABLE WITH REGISTRATION. pixel2canvas.com

Images by Jessie Baldwin of speckled bird art (speckledbirdart.com).