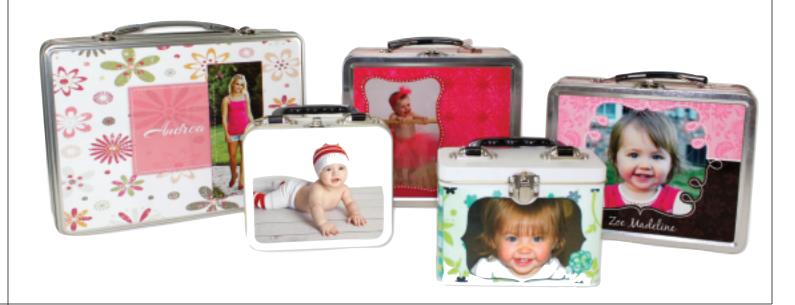

METAL TINS come in 10 sizes with your image printed directly on the metal. There's a tin to accommodate prints of 8x10 inches and smaller, as well as CD and DVDs, and five accordion album sizes. The metal print line extends to large-format aluminum, which can be mounted close to the wall, raised, or suspended. The whites and highlights in your image allow the natural metal finish to show through. PRICE: STARTS AT \$5.99. LUNCH BOXES have a printable Mylar sticker with a white base that beautifully reproduces vibrant colors, shadows or highlights.

Sizes: snack box, standard lunch box, briefcase, mini-top and side-opening. **CHROMALUXE IMAGE BOXES** feature black leather binding and back cover, and custom-printed front covers with a scratch-resistant Chromaluxe coating. These elegant yet sturdy boxes close nicely with magnetic clasp. **PRICE: TBA. mckennapro.com** 