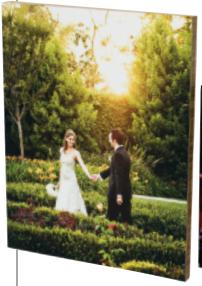

Using the latest ECO printing technology ProDPI prints GALLERY **WRAPS** on white poly-cotton canvas. The canvas is free of optical brighteners and fluorescent whitening agents. The canvas and ink combo is rated for 100+ years of display life. PRICE: STARTS AT \$51.50. Books with **FUSION COVERS** are printed on an HP Indigo press on recycled paper. The single-sided option allows you to design the front of the cover, with the rest covered in beautiful fabric. PRICE: STARTS AT \$37 (PAGES SEPARATE). prodpi.com