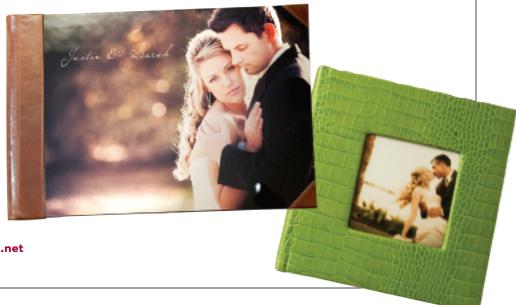

# **OFFERED BY: COLLAGES.NET**

Brand new to Collages.net is the **METAL** 

**ALBUM** with **MATTE PAGES**. The cover image is printed on metal, and the spine, back cover and corners are covered in distressed brown leather.

PRICE: \$380.75 AS SHOWN. In the Glam

Collection, you'll find the **CROCODILE LEATHER ALBUM**, (embossed for the *look* of crocodile). All Collages.net albums and books can be designed by the photographer with his or her software of choice; by the Collages.net design team; or with free design software by Collages.net, featuring over 150

templates. PRICE: \$427 AS SHOWN. collages.net