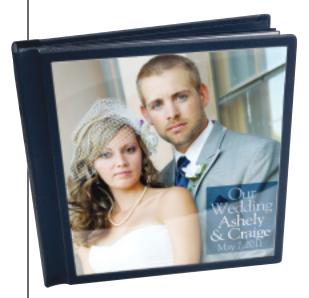

## OFFERED BY: MERIDIAN PROFESSIONAL IMAGING

Meridian's CRYSTAL SUMMIT ALBUMS sport clear acrylic covers in which you insert your own image. They have heavyweight lie-flat pages, gilded edges, deluxe leatherwrapped presentation box, and your choice of Kodak Endura or Endura Metallic papers.

PRICE: FROM \$89. MeridianPro.com

Inspired by French flea market mirrors and vintage labels, SPECIALTY SHAPED METAL PRINTS blend the vibrancy of metal prints with the ornament of contoured shapes. With 30 designs, ranging in size from 5x7 to 36x45, photographers and their clients can experiment away from traditional rectangular wall art. Specialty Shaped Metal Prints can be personalized with