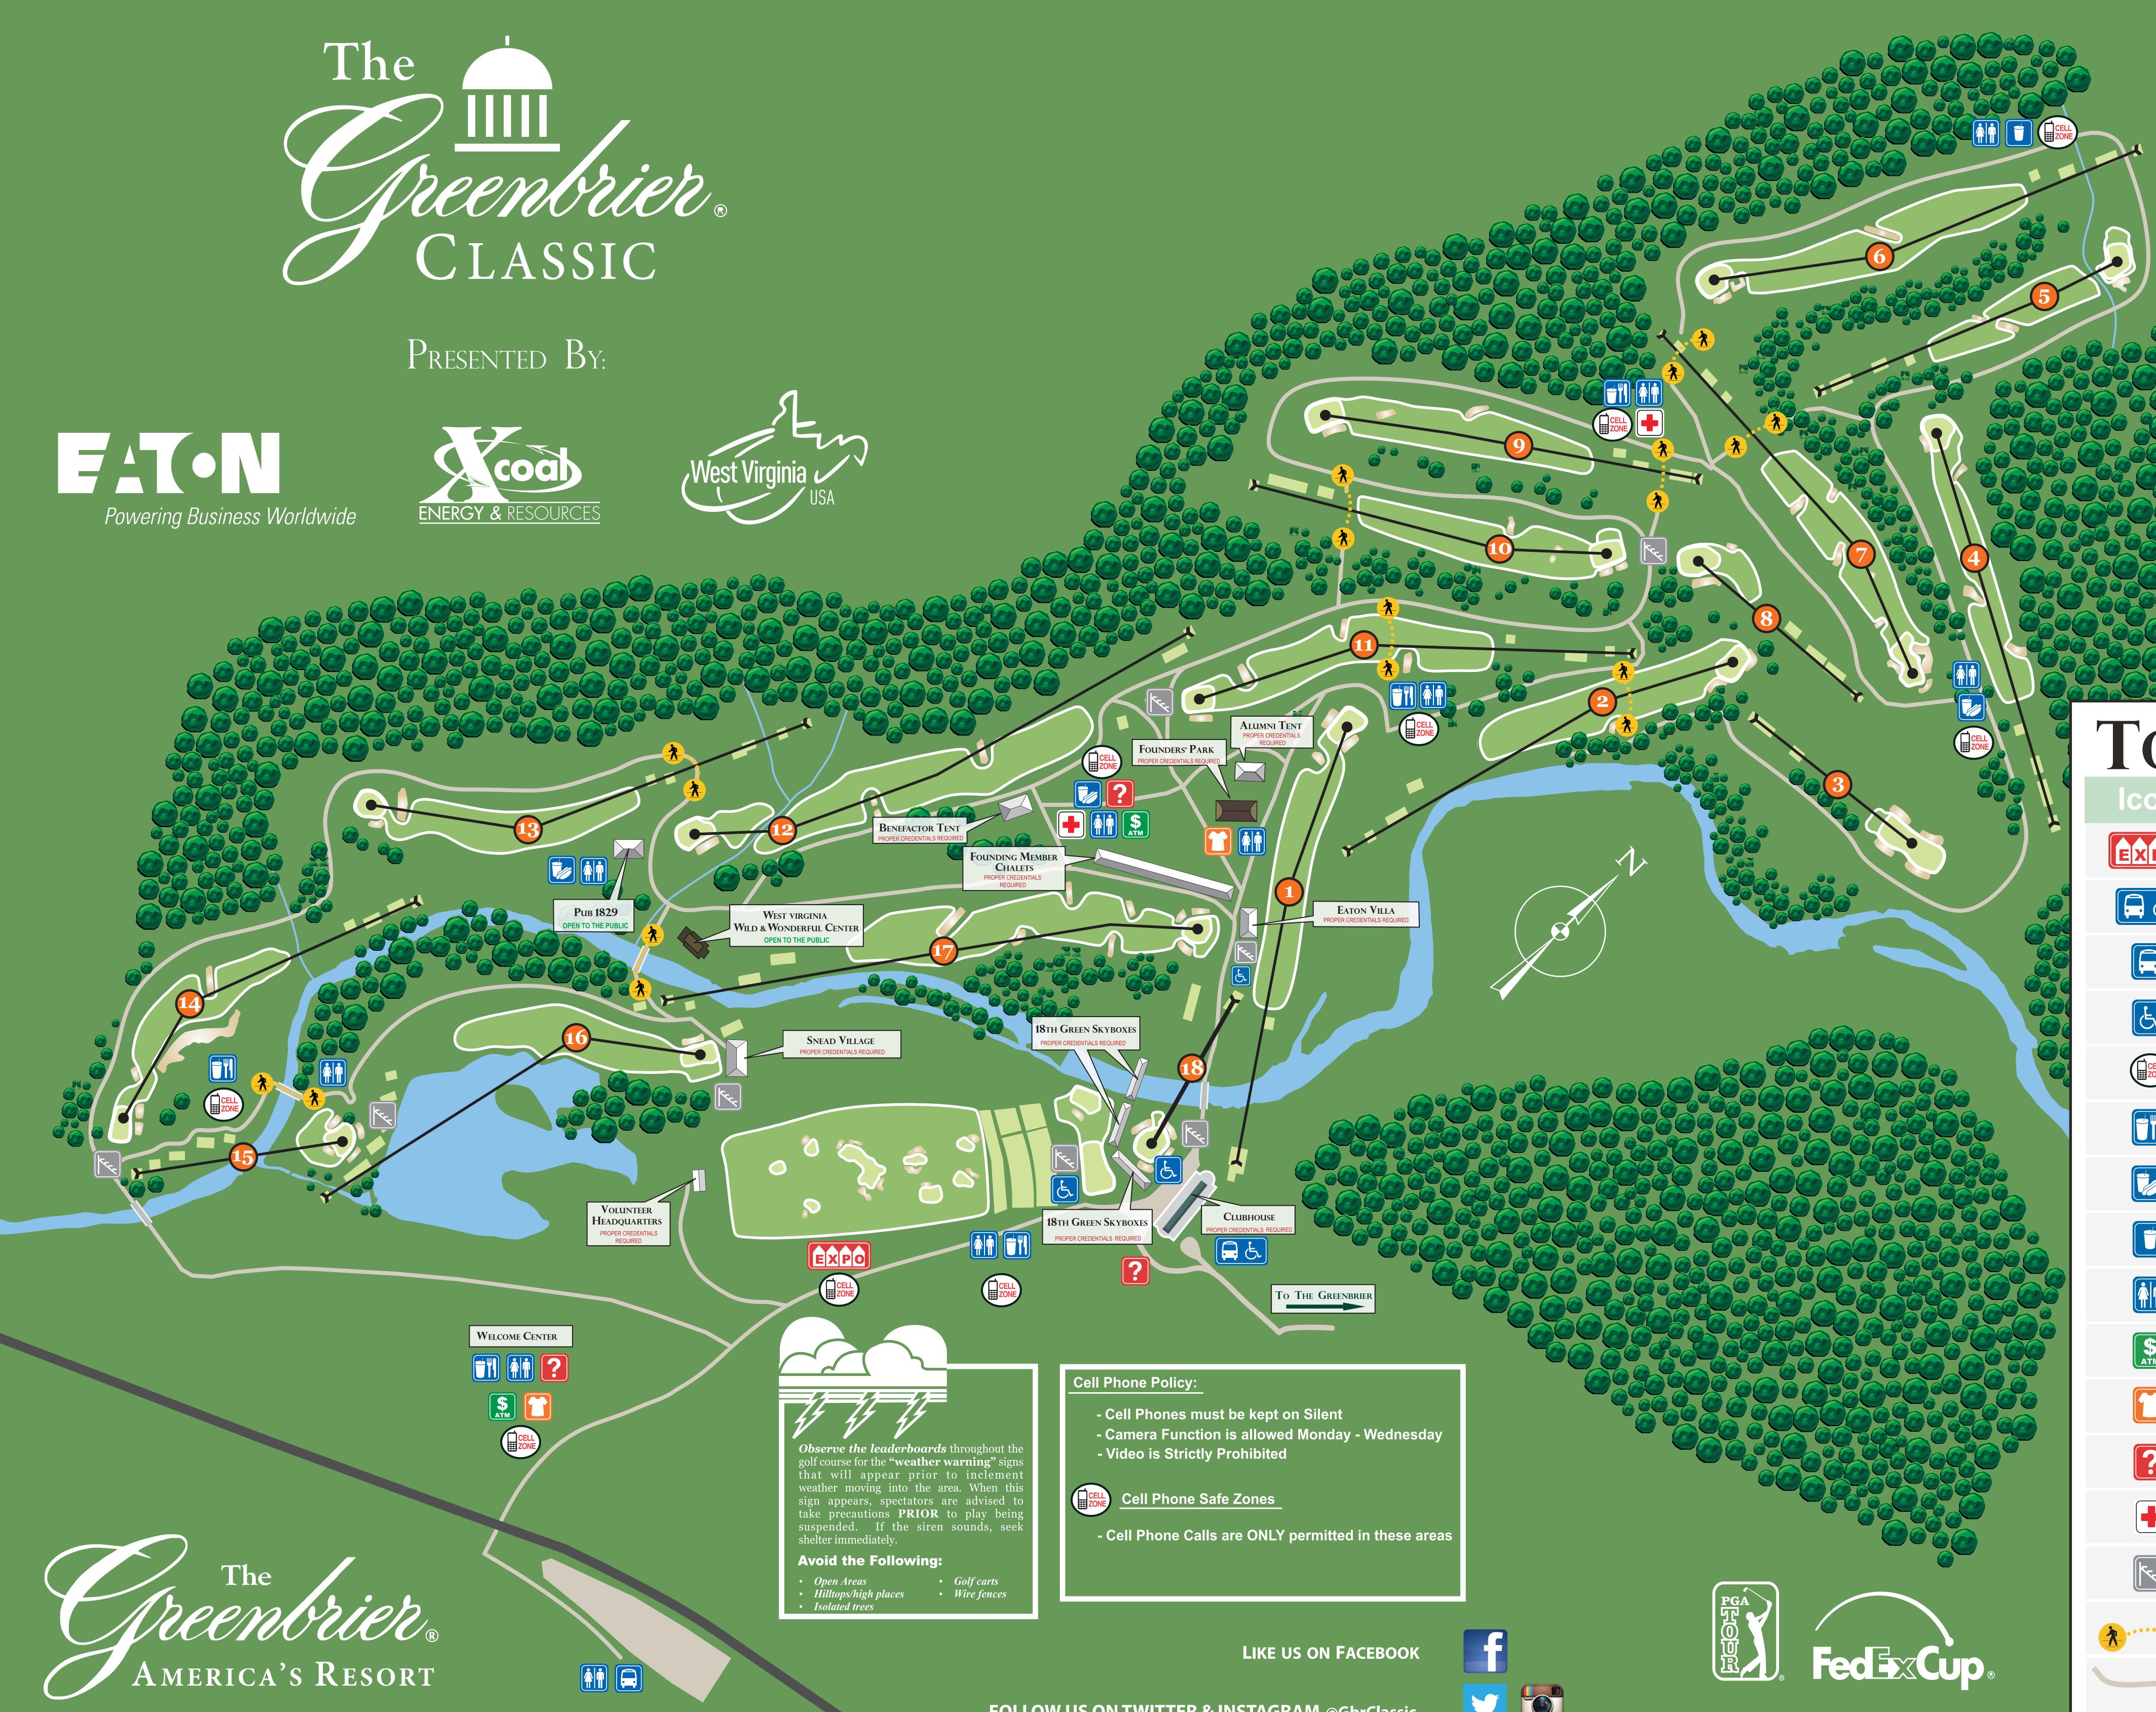

| <b>COURSE INFORMATION</b> |                  |     |       |
|---------------------------|------------------|-----|-------|
|                           | Hole             | Par | Yards |
|                           | First            | 4   | 449   |
| 2                         | Hog's Back       | 4   | 488   |
| 3                         | Biarritz         | 3   | 205   |
| 4                         | Racetrack        | 4   | 427   |
| 5                         | Mounds           | 4   | 388   |
| 6                         | Lookout          | 4   | 471   |
| 7                         | Plateau          | 4   | 430   |
| 8                         | Redan            | 3   | 234   |
| 9                         | Punch Bowl       | 4   | 404   |
|                           | OUT              | 34  | 3496  |
|                           | Hole             | Par | Yards |
|                           | Principal's Nose | 4   | 385   |
|                           | Meadow           | 4   | 493   |
| 12                        | Long             | 5   | 568   |
| 13                        | Alps             | 4   | 492   |
| 4                         | Narrows          | 4   | 401   |
| 15                        | Eden             | 3   | 217   |
| 16                        | Саре             | 4   | 444   |
|                           | Oaks             | 5   | 616   |
| 18                        | Home             | 3   | 175   |
|                           | IN               | 36  | 3791  |
|                           | TOTAL            | 70  | 7287  |
|                           |                  |     |       |

## TOURNAMENT MAP KEY

| on   | Amenity                           | Location                                                                                                                                  |
|------|-----------------------------------|-------------------------------------------------------------------------------------------------------------------------------------------|
| PO   | Expo Village                      | Welcome Center                                                                                                                            |
| F    | Disabled Shuttle and VIP Drop-off | Clubhouse (Proper Credentials Required)                                                                                                   |
|      | <b>General Spetator Shuttles</b>  | Main Shuttle Depot                                                                                                                        |
| 5    | <b>Special Needs Amenities</b>    | Driving Range, 17th Green, 18th Green                                                                                                     |
| CELL | Cell Phone Safe Zones             | Welcome Center, Expo, Designated Concession<br>Locations                                                                                  |
|      | Full Menu Concessions             | Driving Range, 1st Green, 7th Fairway,<br>14th Fairway                                                                                    |
|      | Express Menu<br>Concessions       | Welcome Center, 3rd Green, 12th Fairway,<br>Pub 1829                                                                                      |
| -    | <b>Drink Stand Concession</b>     | 6th Tee                                                                                                                                   |
|      | Restrooms                         | Welcome Center, Driving Range, 1st Green, 3rd<br>Green, 6th Tee, 7th Tee, 12th Fairway, 12th Green,<br>14th Fairway, 17th Green, Bus Drop |
|      | ATM Machine                       | Driving Range, 12th Fairway                                                                                                               |
|      | Merchandise                       | Welcome Center, 17th Green                                                                                                                |
| ?    | Information                       | Welcome Center, Driving Range, 12th Fairway                                                                                               |
|      | First Aid                         | 7th Fairway, 12th Fairway                                                                                                                 |
| ~~   | Public Bleachers                  | Driving Range, 8th Green, 11th Green, 14th Green, 15th Green, 16th Green, 17th Green, 18th Green                                          |
|      | Spectator Crosswalk               | 2nd Fairway, 7th Tee, 7th Fairway, 9th Tee,<br>11th Fairway, 13th Tee, 15th Green, 17th Tee                                               |
|      | Spectator Walk Path               | Spectator Walk Path Throughout Course                                                                                                     |