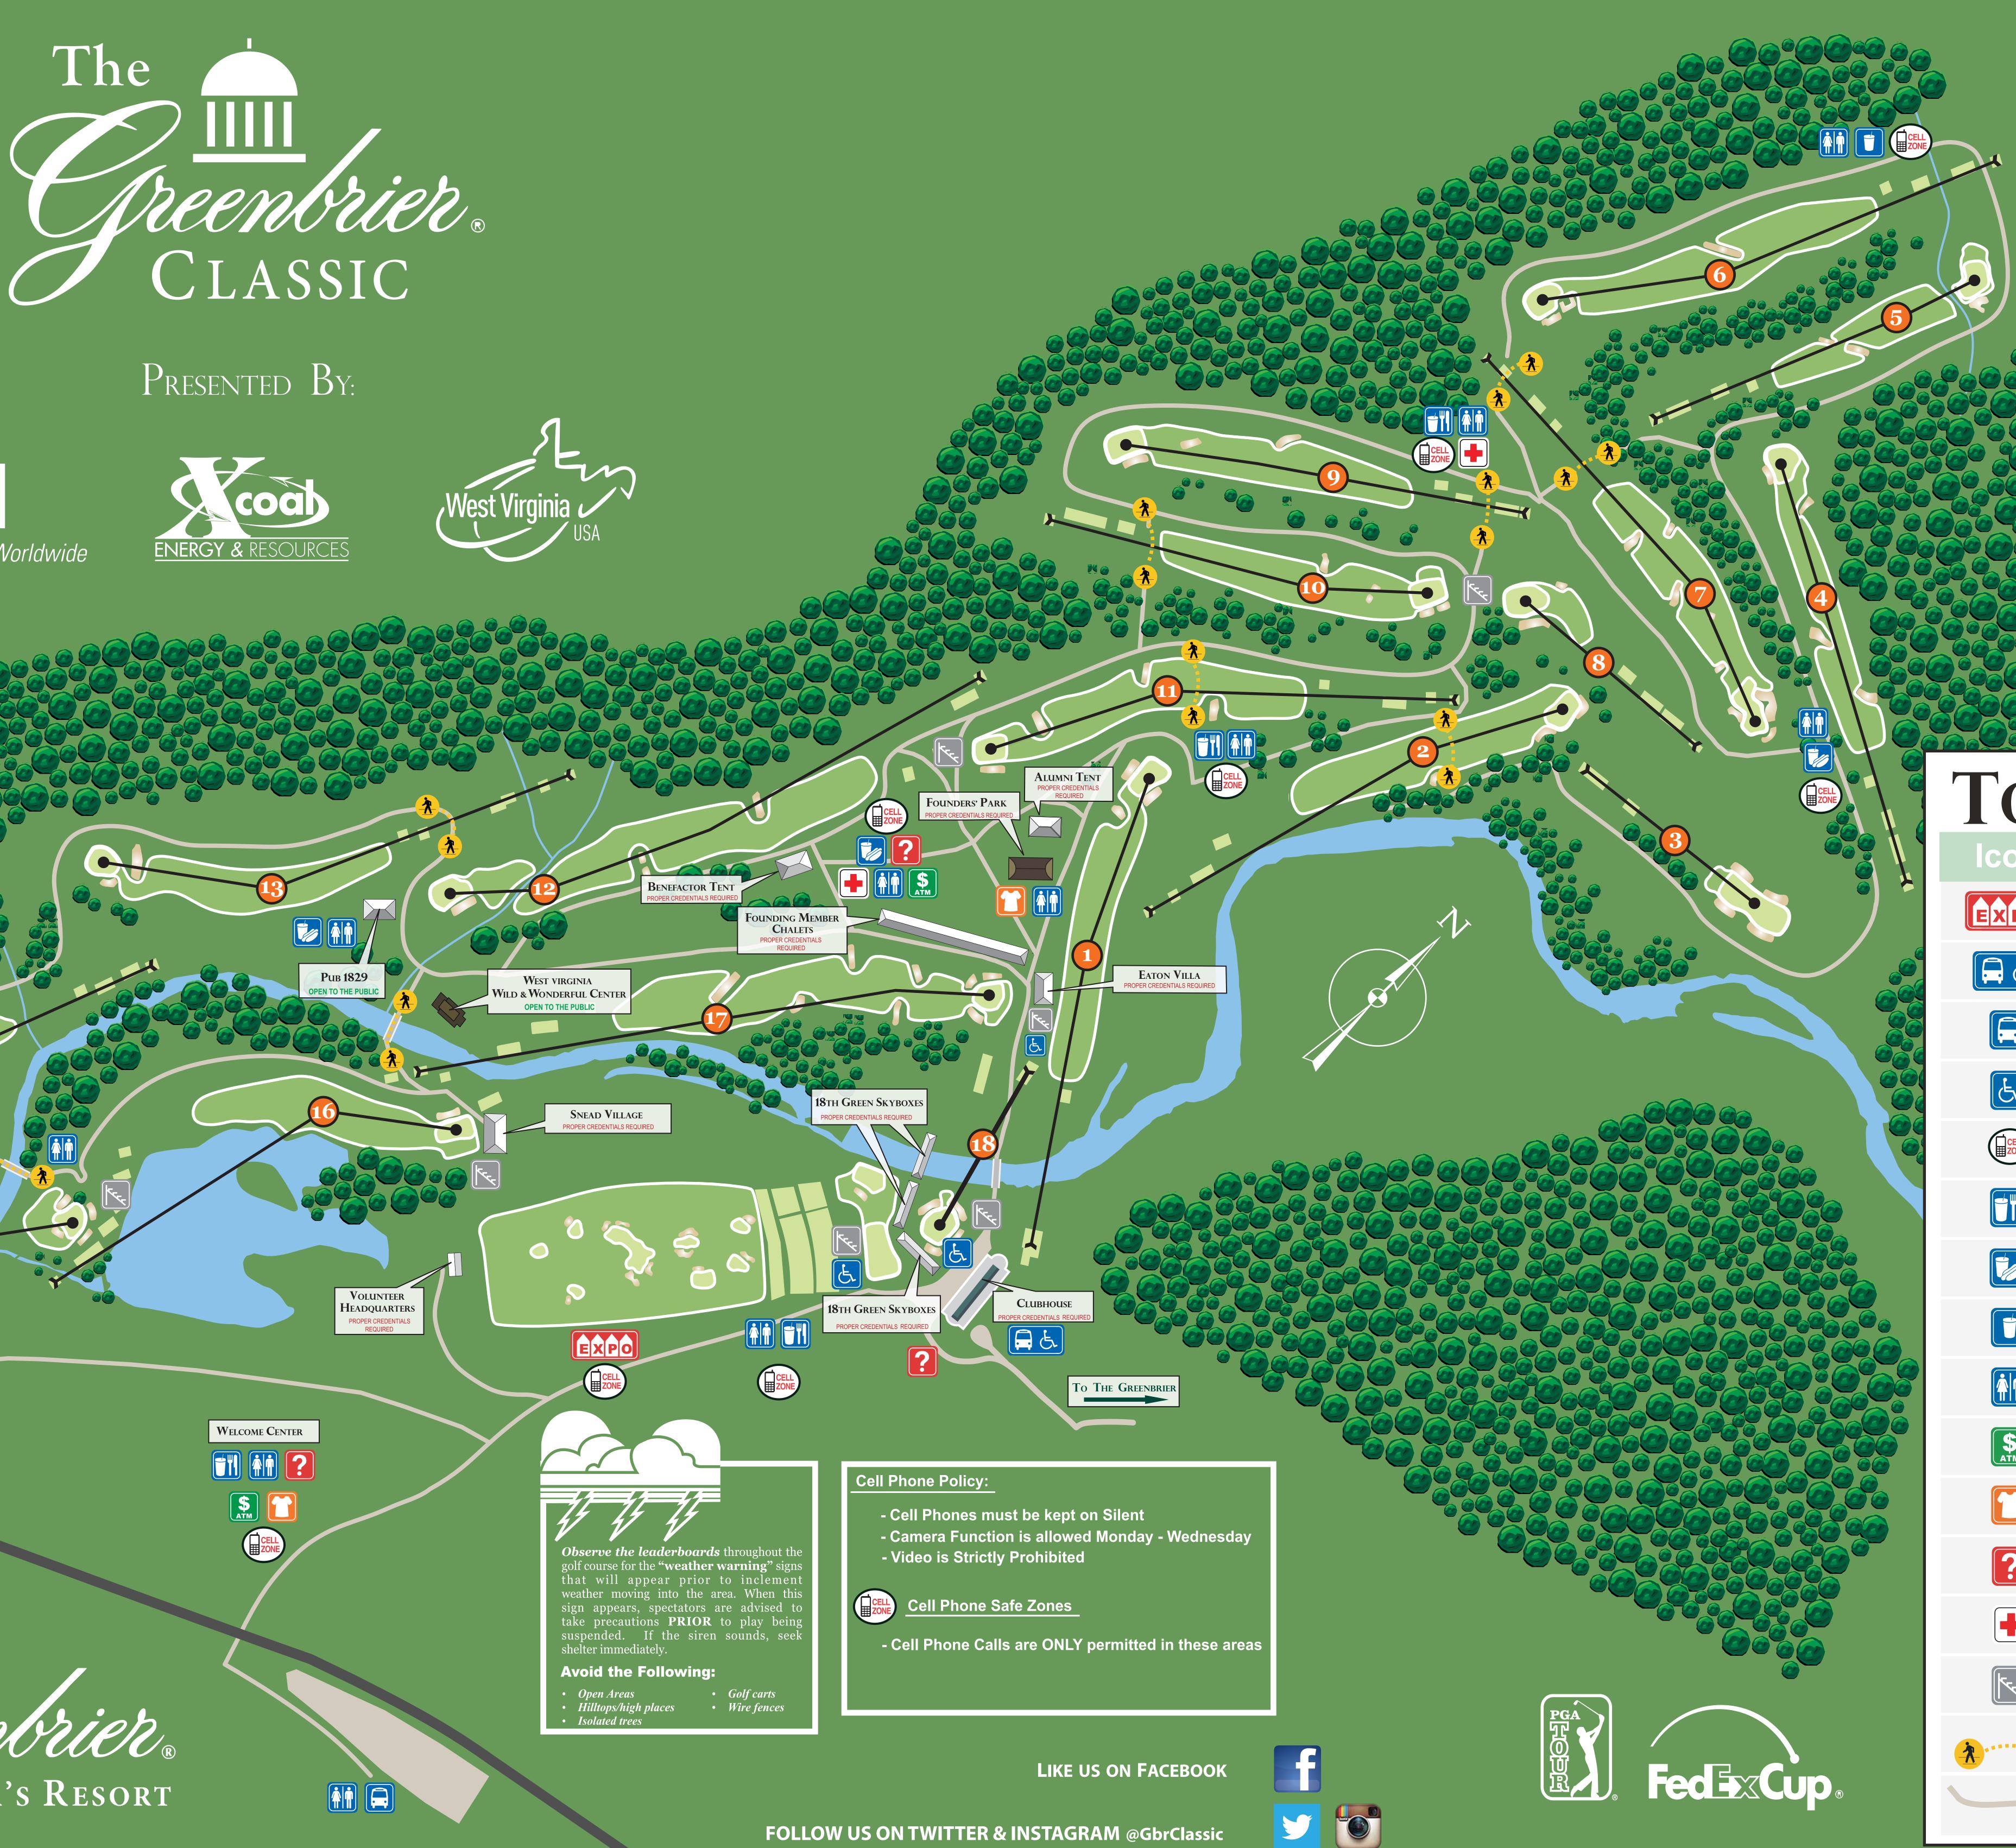

| <b>COURSE INFORMATION</b> |                  |     |       |
|---------------------------|------------------|-----|-------|
|                           | Hole             | Par | Yards |
|                           | First            | 4   | 449   |
| 2                         | Hog's Back       | 4   | 488   |
| 3                         | Biarritz         | 3   | 205   |
| 4                         | Racetrack        | 4   | 427   |
| 5                         | Mounds           | 4   | 388   |
| 6                         | Lookout          | 4   | 471   |
| 7                         | Plateau          | 4   | 430   |
| 8                         | Redan            | 3   | 234   |
| 9                         | Punch Bowl       | 4   | 404   |
|                           | OUT              | 34  | 3496  |
|                           | Hole             | Par | Yards |
|                           | Principal's Nose | 4   | 385   |
|                           | Meadow           | 4   | 493   |
| 12                        | Long             | 5   | 568   |
| 13                        | Alps             | 4   | 492   |
| 4                         | Narrows          | 4   | 401   |
| 15                        | Eden             | 3   | 217   |
| 16                        | Саре             | 4   | 444   |
|                           | Oaks             | 5   | 616   |
| 18                        | Home             | 3   | 175   |
|                           | IN               | 36  | 3791  |
|                           | TOTAL            | 70  | 7287  |
|                           |                  |     |       |

## TOURNAMENT MAP KEY

| on   | Amenity                           | Location                                                                                                                                  |
|------|-----------------------------------|-------------------------------------------------------------------------------------------------------------------------------------------|
| PO   | Expo Village                      | Welcome Center                                                                                                                            |
| F    | Disabled Shuttle and VIP Drop-off | Clubhouse (Proper Credentials Required)                                                                                                   |
|      | <b>General Spetator Shuttles</b>  | Main Shuttle Depot                                                                                                                        |
| 5    | <b>Special Needs Amenities</b>    | Driving Range, 17th Green, 18th Green                                                                                                     |
| CELL | Cell Phone Safe Zones             | Welcome Center, Expo, Designated Concession<br>Locations                                                                                  |
|      | Full Menu Concessions             | Driving Range, 1st Green, 7th Fairway,<br>14th Fairway                                                                                    |
|      | Express Menu<br>Concessions       | Welcome Center, 3rd Green, 12th Fairway,<br>Pub 1829                                                                                      |
| -    | <b>Drink Stand Concession</b>     | 6th Tee                                                                                                                                   |
|      | Restrooms                         | Welcome Center, Driving Range, 1st Green, 3rd<br>Green, 6th Tee, 7th Tee, 12th Fairway, 12th Green,<br>14th Fairway, 17th Green, Bus Drop |
|      | ATM Machine                       | Driving Range, 12th Fairway                                                                                                               |
|      | Merchandise                       | Welcome Center, 17th Green                                                                                                                |
| ?    | Information                       | Welcome Center, Driving Range, 12th Fairway                                                                                               |
|      | First Aid                         | 7th Fairway, 12th Fairway                                                                                                                 |
| ~~   | Public Bleachers                  | Driving Range, 8th Green, 11th Green, 14th Green, 15th Green, 16th Green, 17th Green, 18th Green                                          |
|      | Spectator Crosswalk               | 2nd Fairway, 7th Tee, 7th Fairway, 9th Tee,<br>11th Fairway, 13th Tee, 15th Green, 17th Tee                                               |
|      | Spectator Walk Path               | Spectator Walk Path Throughout Course                                                                                                     |