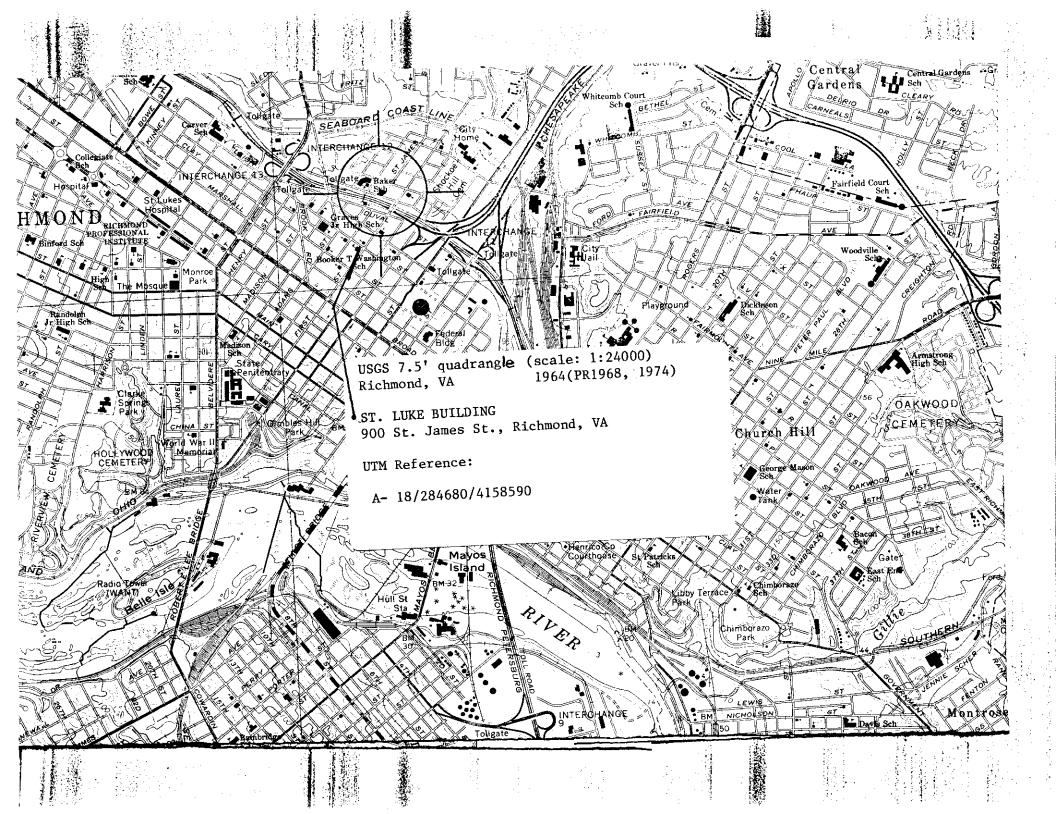

# 1. Name

| historic <sup>St.</sup>                                            | Luke Building                                                                                         |                       |                                                                                                                  |                                                                                                   |
|--------------------------------------------------------------------|-------------------------------------------------------------------------------------------------------|-----------------------|------------------------------------------------------------------------------------------------------------------|---------------------------------------------------------------------------------------------------|
| and/or common                                                      | N/A                                                                                                   |                       |                                                                                                                  |                                                                                                   |
| 2. Loca                                                            | tion                                                                                                  |                       |                                                                                                                  | ·                                                                                                 |
| street & number                                                    | 900 St. James Str                                                                                     | eet                   | n                                                                                                                | /anot for publication                                                                             |
| city, town                                                         | Richmond                                                                                              | n/a<br>vicinity of    | congressional district                                                                                           | Third<br>(Thomas J. Bliley, Jr                                                                    |
| state                                                              | Virginia code                                                                                         | 51 county             | (in city)                                                                                                        | <b>code</b> 760                                                                                   |
| 3. Clas                                                            | sification                                                                                            |                       |                                                                                                                  |                                                                                                   |
| Category<br>district<br>building(s)<br>structure<br>site<br>object | Ownership<br>public<br>private<br>both<br>Public Acquisition<br>in process<br>being considered<br>n/a | Status    X  occupied | Present Use<br>agriculture<br>commercial<br>educational<br>entertainment<br>government<br>industrial<br>military | museum<br>park<br>private residence<br>religious<br>scientific<br>transportation<br>other: office |
| 4. Own                                                             | er of Proper                                                                                          | ty                    |                                                                                                                  |                                                                                                   |
| name James R                                                       | and Margaret A. St                                                                                    | allinge               |                                                                                                                  |                                                                                                   |
| ·····                                                              |                                                                                                       |                       | <u> </u>                                                                                                         |                                                                                                   |
| street & number<br>Ri<br>city, town                                | 3007 Hawthorne Av                                                                                     | n/a<br>vicinity of    | state                                                                                                            | Virginia 23222                                                                                    |
| 5. Loca                                                            | tion of Lega                                                                                          | al Descripti          | on                                                                                                               |                                                                                                   |
| courthouse, regis                                                  | stry of deeds, etc. Richmo                                                                            | ond City Hall         |                                                                                                                  |                                                                                                   |
| street & number                                                    | 900 E. Broad Stree                                                                                    | et                    |                                                                                                                  |                                                                                                   |
| city, town                                                         | Richmond                                                                                              |                       | state                                                                                                            | Virginia                                                                                          |
| 6. Repr                                                            | resentation                                                                                           | in Existing           | Surveys                                                                                                          |                                                                                                   |
| Virgini                                                            | a Historic Landmarks<br>ion Survey                                                                    | 5                     | operty been determined e                                                                                         | legible? yes no                                                                                   |
| date 1980                                                          |                                                                                                       |                       | federal _X sta                                                                                                   | ate county local                                                                                  |
| depository for su                                                  | rvey records Virginia                                                                                 | Historic Landmarks    | s Commission, 221 G                                                                                              | overnor Street                                                                                    |
|                                                                    | ichmond                                                                                               |                       | state                                                                                                            | Virginia 23219                                                                                    |
|                                                                    | · · · · · · · · · · · · · · · · · · ·                                                                 |                       |                                                                                                                  |                                                                                                   |

### BOUNDARY JUSTIFICATION

The St. Luke Building occupies a 's-acre tract (approximately) at 900 St. James Street in the City of Richmond. It is bounded on the east by St. James Street and on the south by Baker Street. Adjoining properties form its remaining boundaries. The property is listed as N 107-15 in the Tax Records of the City Assessor's Office.