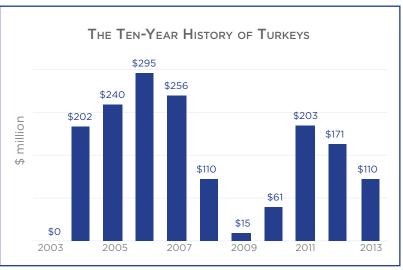

# TURKEYS CIRCUMVENT ACCOUNTABILITY, FAIR PROCEDURES, AND BUDGET PRIORITIES

This year, Florida TaxWatch has identified 107 member projects and other items historically referred to as "Turkeys." These appropriations total \$106.8 million and are recommended to the Governor for consideration in his line-item veto process. Despite a budget surplus for the first time in several years, the Legislature showed some restraint when adding local member projects and other projects historically referred to as Turkeys. This year's *Turkey Watch* Report is smaller than last year's, when 159 items worth \$171 million were in the budget, in spite of the multi-billion dollar shortfall in that year.

# GOVERNOR ACTION ON TURKEYS - PAST TEN YEARS -

| Year   | Number of<br>Turkeys | Amount        | Of Florida<br>Recomme<br>Number &<br>% Governor<br>Vetoed |                         |  |  |
|--------|----------------------|---------------|-----------------------------------------------------------|-------------------------|--|--|
| 2012   | 159                  | \$171 million | 97<br>61%                                                 | \$63 million<br>37%     |  |  |
| 2011   | 105                  | \$203 million | 87<br>83%                                                 | \$180.9 million<br>89%  |  |  |
| 2010   | 41                   | \$61 million  | 14<br>34%                                                 | \$11.4 million<br>18.9% |  |  |
| 2009*  | 10                   | \$15 million  | 0<br>0.0%                                                 | 0<br>0.0%               |  |  |
| 2008** | 132                  | \$110 million | 1<br>0.8%                                                 | \$840,000<br>0.8%       |  |  |
| 2007   | 505                  | \$256 million | 301<br>60%                                                | \$141 million<br>55%    |  |  |
| 2006   | 489                  | \$295 million | 306<br>63%                                                | \$151 million<br>51%    |  |  |
| 2005   | 413                  | \$240 million | 252<br>61%                                                | \$125 million<br>52%    |  |  |
| 2004   | 227                  | \$202 million | 133<br>59%                                                | \$129 million<br>64%    |  |  |
| 2003   | 0                    | 0             | n/a                                                       | n/a                     |  |  |
| 2002   | 450                  | \$297 million | 198<br>44%                                                | \$69 million<br>23%     |  |  |