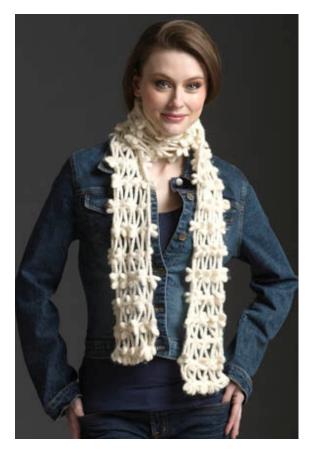

### OLYMPIC LACE CHAIN SCARF

designed by Esther Yun-Mancini

#### MATERIALS

2 balls N.Y. Yarns OLYMPIC
70% acrylic, 30% wool (1.75oz/50g; 130yds/118m) in color #01 cream
Size I-9 (5.5mm) crochet hook
OR SIZE TO OBTAIN GAUGE

#### SCARF

**Row 1** Ch 15, sl st in 8th ch from hook, [ch 7, sl st same ch] twice (flower made), \*ch 23, sl st in 8th ch from hook, [ch 7, sl st same ch] twice; rep from \* 16 times or until piece measures 68"/173cm, ch 8, turn – 18 flowers. Row 2 Ch 7, sl st in 8th ch from hook, ch 7, sl st in same ch (half flower made), \*ch 7, skip next ch-7 loop, sc in next ch-7 loop (center loop of next flower), ch 7, skip next ch-7 loop, skip next 7 ch\*\*, sl st in next ch, [ch 7, sl st] 3 times in same ch; rep from \* across, ending last rep at \*\*, sl st in last ch, [ch 7, sl st, ch 4, tr] in same ch (half flower made), turn - 17 flowers, 2 half flowers. Row 3 Ch 1, sc in first tr, \*ch 7, skip next 2 ch-7 loops, sl st in next sc, [ch 7, sl st] 3 times in same sc, ch 7, skip next 2 ch-7 loops, sc in next ch-7 loop (center of flower); rep from \* across, turn - 18 flowers.