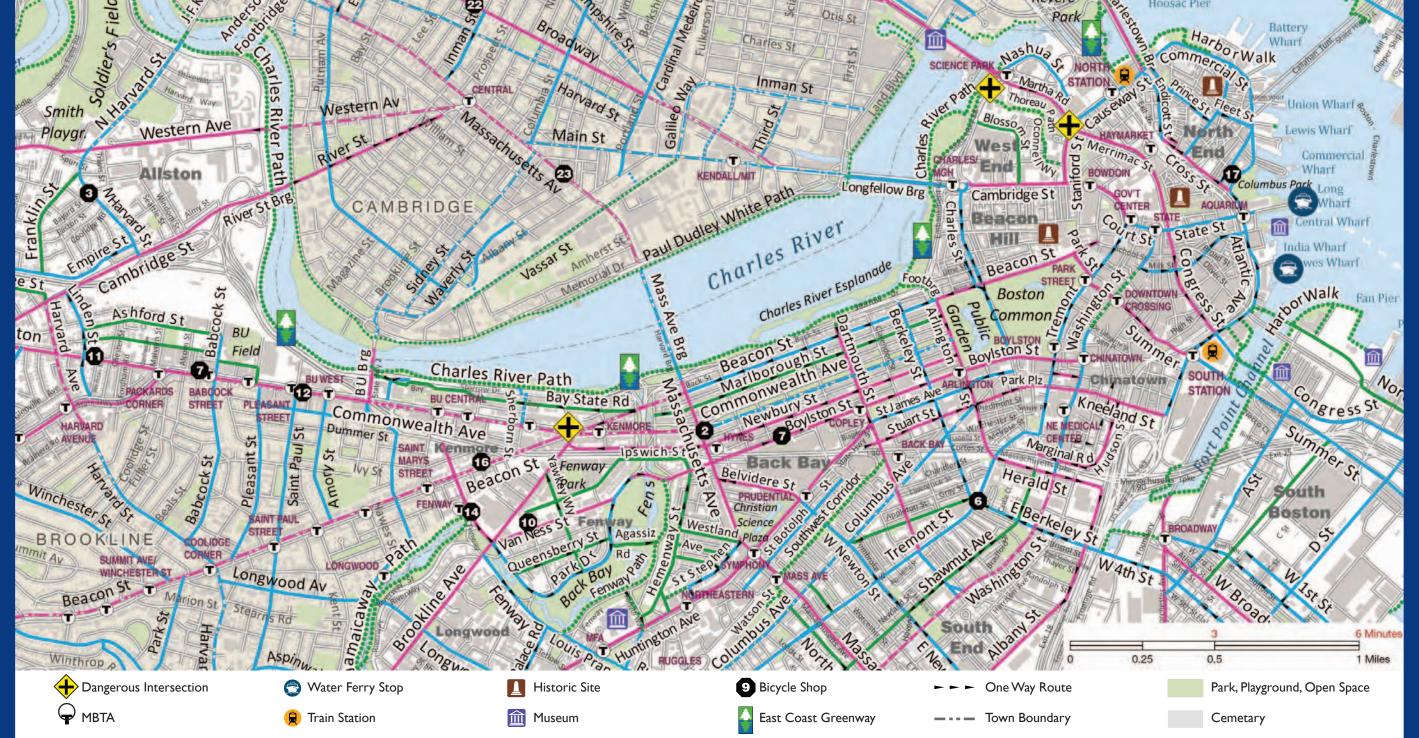

## BIKEROUTESOFBOSTONLLL

ADVANCED -

and/or children. These segments tend to be off-street paths or very low volume/speed roadways.

Suitable for experienced and traffic-confident cyclists. These are often the most direct routes. Traffic volumes and/or speeds can be high. Intersections might be complex.

BICYCLE ACCOMODATIONS

••••• Path, trail or car-free roadway

•-•-- Roadway marked for bicycles with bike lane or bike boulevard --- Roadway marked for bicycles with shared

road symbols and/or signage Recommended bicycle route with no bicycle markings on roadway

Dangerous Intersection

Water Ferry Stop

Train Station

Historic Site

Museum

T MBTA

East Coast Greenway

---- Town Boundary

9 Bicycle Shop ► - One Way Route

Park, Playground, Open Space

We welcome your feedback as a user of this map to help us continue to make it better.

Nicole Freedman, Boston Bikes Director Email: Nicole.Freedman.BRA@cityofboston.gov Telephone: 617-918-4456 www.cityofboston.gov/bikes