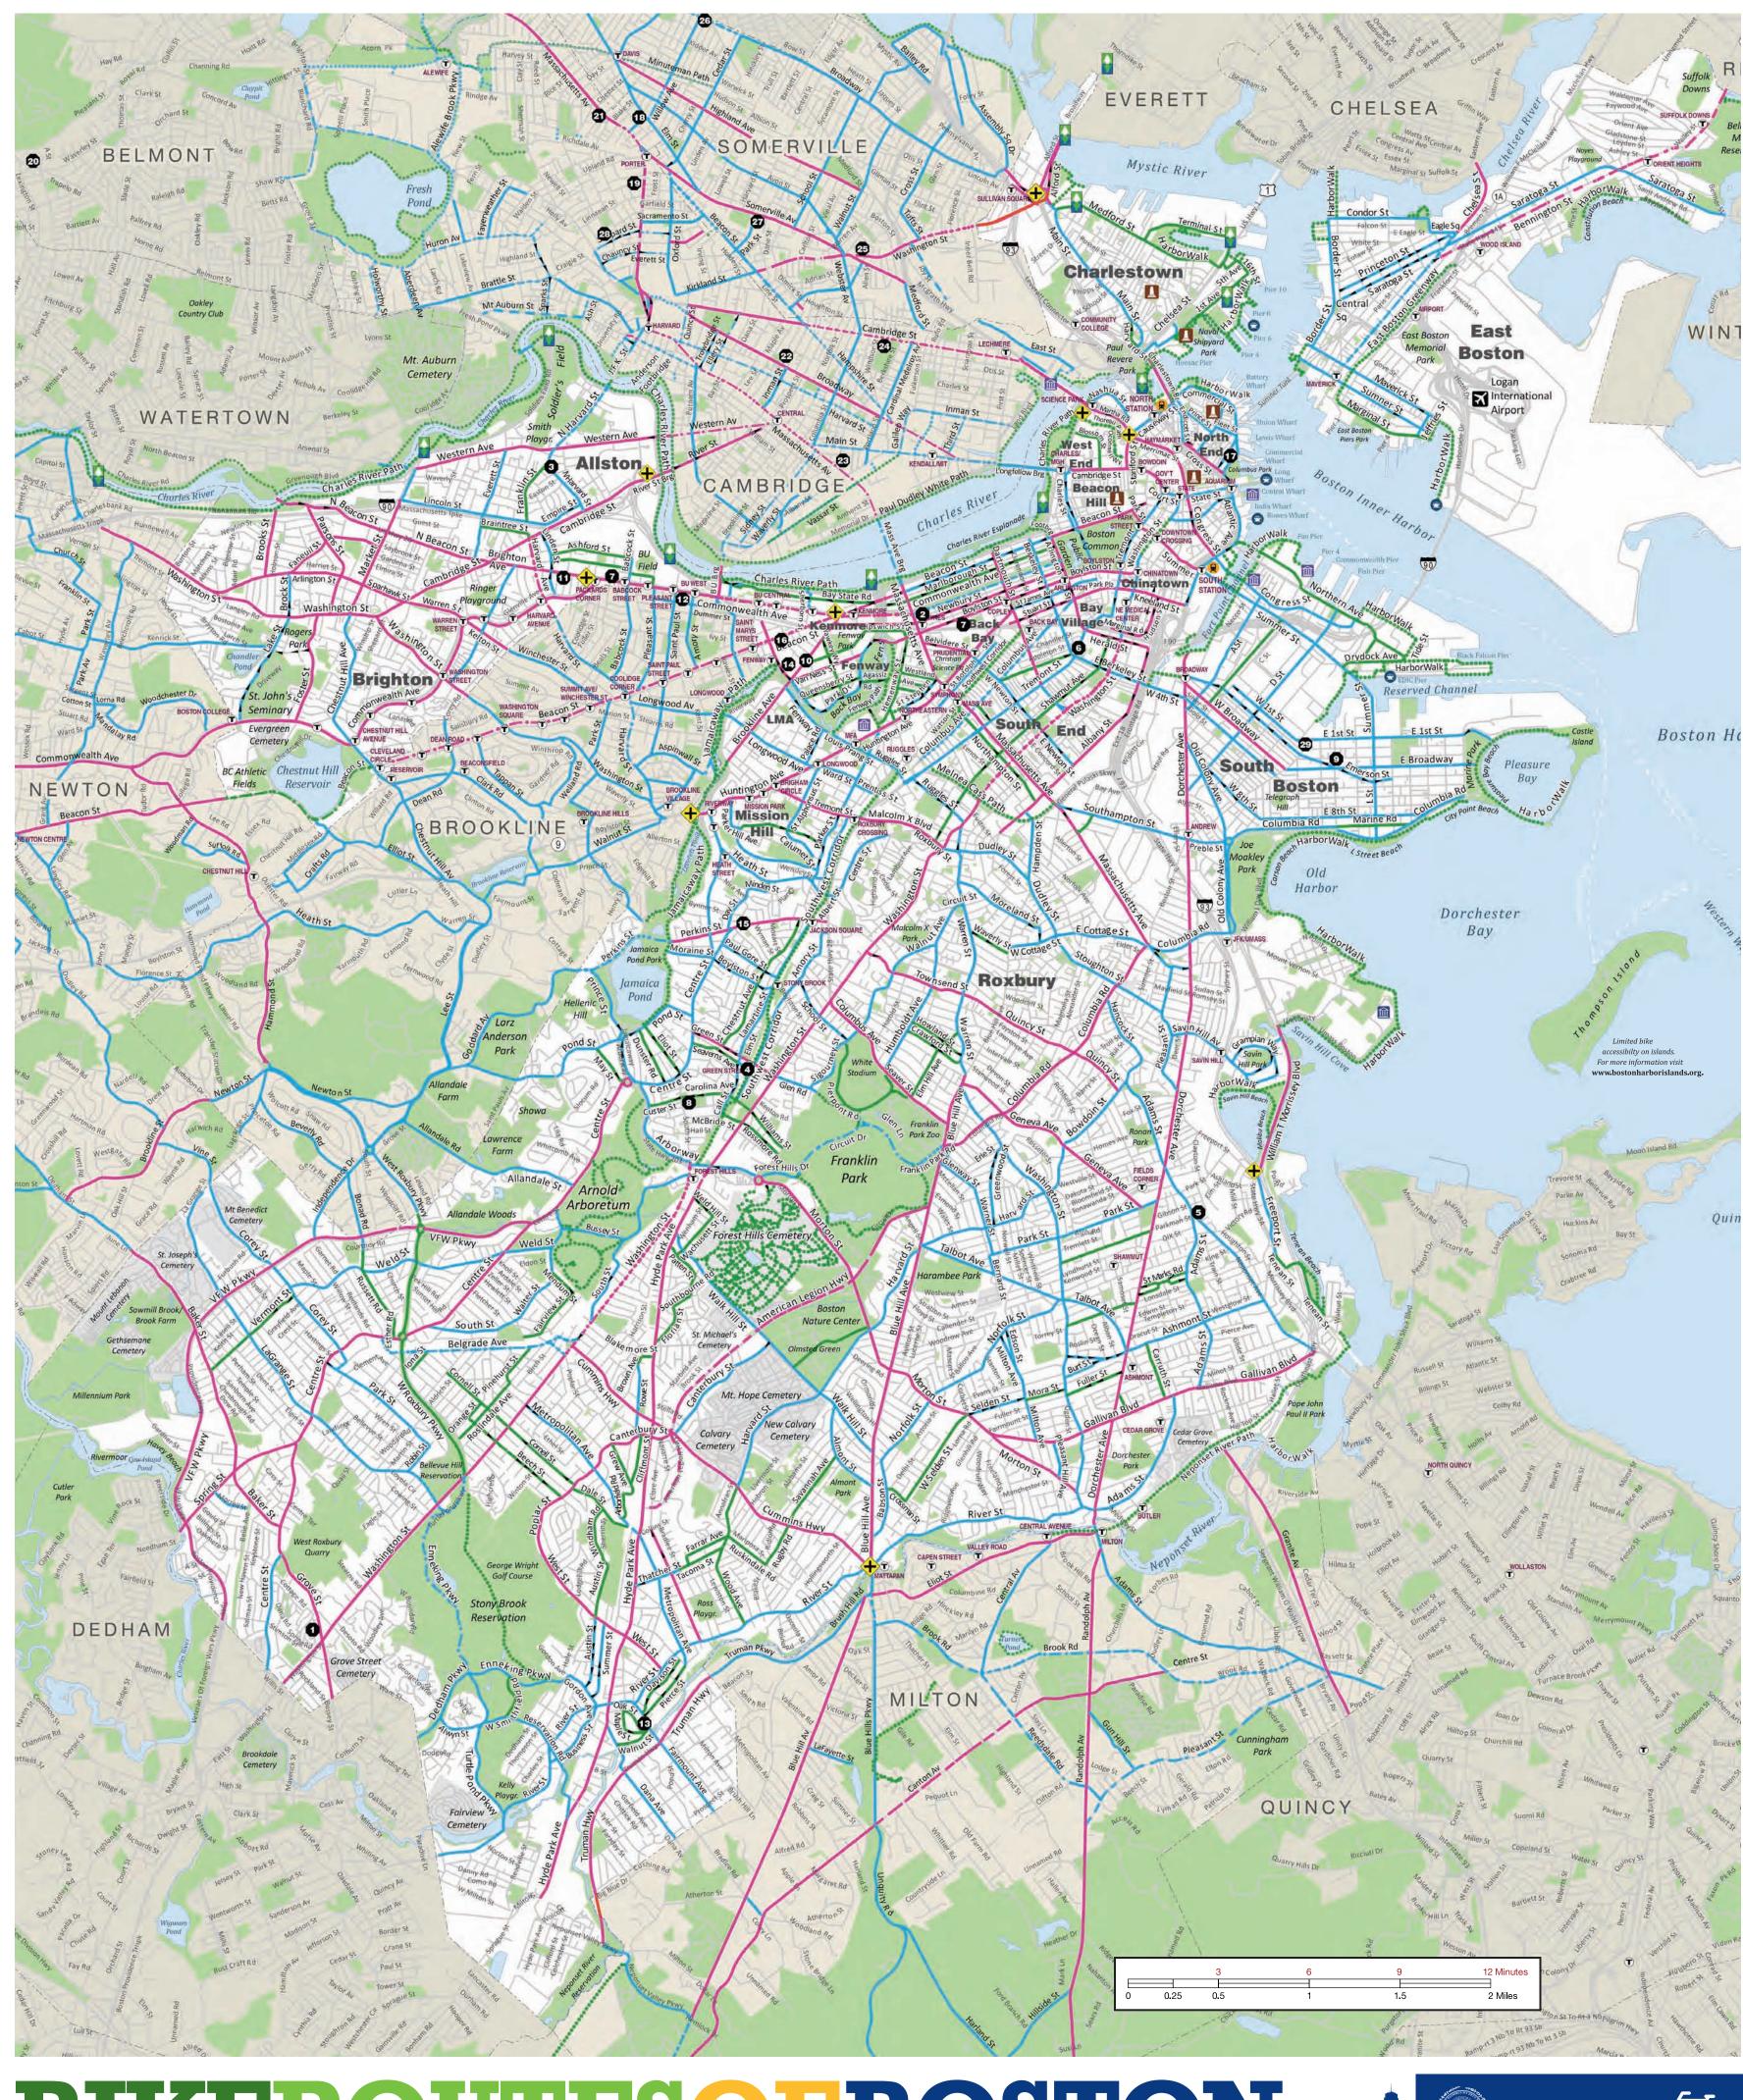

#### **Map Methodology**

The first edition of this map was created in 2009 with input from more than 200 cyclists.

Cyclists assigned suitability ratings to segments based on whether they felt a given road was appropriate for cyclists of all levels, or only for more experienced cyclists. Their subjective opinions take into account factors such as vehicle speed, pavement quality, road width, hilliness, intersection safety, bike accommodations, parking turnover and more.

To objectify this data, we took a weighted average of their recommendations, collected and added feedback from local cycling groups, and visited all the roadways ourselves before assigning a final suitability rating for each segment. The suitability levels of this map, therefore, represent a consensus opinion.

We understand that individuals may disagree with the ratings. To update the map for the 2010 Second Edition, we asked for feedback from cyclists who use the map. In response to more than 100 comments, we adjusted some suitability ratings, filled in some gaps in the routes, and added some new markings. We also added much more information about routes and bike facilities in surrounding cities, including Cambridge, Somerville, Brookline, Newton and Milton.

The map you hold in your hand is the product of collaboration between Boston Bikes and cyclists in our city. We asked commuters, couriers, and other bike enthusiasts about the routes they prefer to use while traveling through the city. Then we combined all their input to create this new Boston bicycling map. Roads are colorcoded, indicating their rating for beginner, intermediate, or advanced riders.