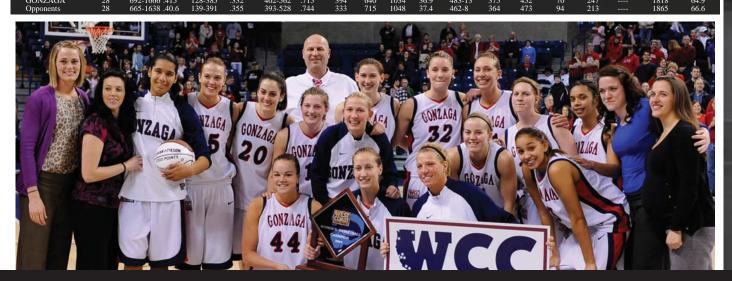

# HEAD COACH KELLY GRAVES

Kelly Graves has turned Gonzaga University women's basketball into one of the elite programs in the nation in his 12 years at the helm. The winningest coach in Bulldog history led GU to their unprecedented eighth-straight West Coast Conference Championship and fifth NCAA Tournament appearance in the last six years in 2011-12.

Graves guided the Zags to a 14-2 mark in league action in 2011-12 after back-to-back perfect 14-0 seasons. Despite having their 40-game WCC unbeaten streak broken – which included both regular season and tournament play and spanned parts of four seasons – the Bulldogs found themselves as a No. 11 seed in the NCAA Tournament after earning the school's first at-large bid. Gonzaga reached the Sweet Sixteen for the third-straight season after upsetting both No. 6 Rutgers and No. 3 Miami. GU's season came to an end against No. 2 seed Kentucky.

The Bulldogs closed out the year at 28-6 – their sixth-straight 20-win season; and earned a final ranking of No. 19 in the USA Today/ESPN Coaches' Top 25 poll. Gonzaga also jumped from No. 25 in the nation to No. 14 in the nation in attendance, averaging 5,443 fans per home game.