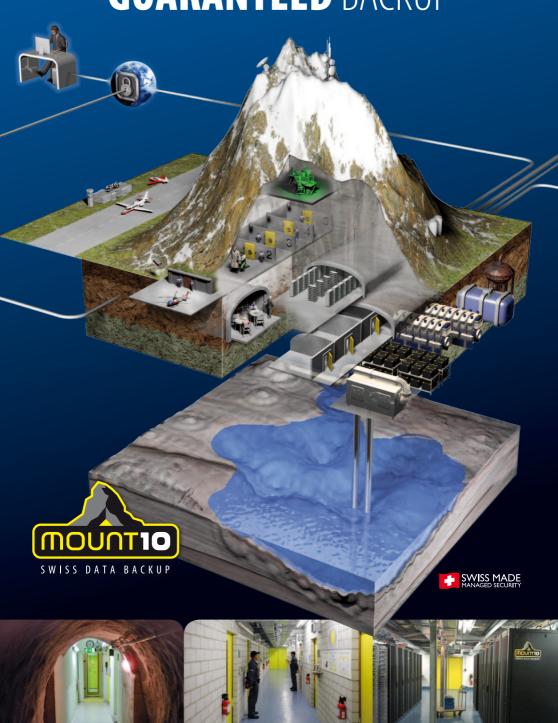

#### 1. External location inside SWISS FORT KNOX

Data is stored outside the own premises — more secure than in any safe

#### 2. Easily find and retrieve data

Daily backups from 2 month and 12 month end backups included

#### 3. Personal support, free of charge

Fast and direct assistance during installation and migrations

#### 4. Fully automated and encrypted

No forgetting, no effort, no bad feelings

### 5. Daily control by MOUNT10 on three layers

Verification without compromise (info via e-mail / personal intervention)

SWISS DATA BACKUP

|                    | Ŷ      |           |           |           |
|--------------------|--------|-----------|-----------|-----------|
|                    | SOLO   | COMBO     | ECO       | PRO       |
| Desktop / laptop   | •      | •         | •         | •         |
| Server / databases |        | •         | •         | •         |
| Number of licenses | 1      | unlimited | unlimited | unlimited |
| Local copy         |        |           |           | •         |
| Storage            | shared | shared    | dedicated | dedicated |