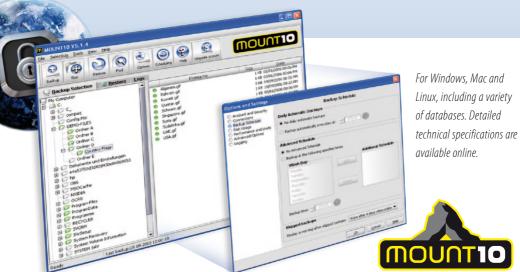

#### 4. Fully automated and encrypted

No forgetting, no effort, no bad feelings