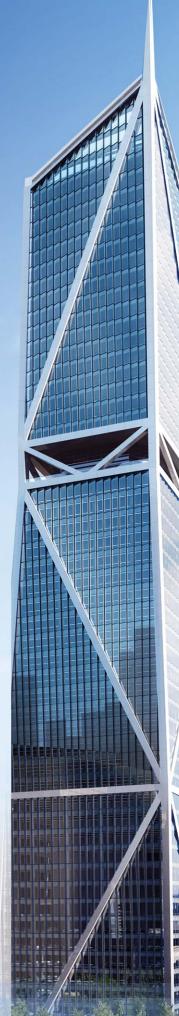

## Light, Air, Design

At 181 Fremont in San Francisco, distinctive architecture creates a dazzling first impression. A 9'6" finished ceiling height with 13 feet floor to floor, creates a sense of voluminous space inside.

Floor-to-ceiling curtain walls of shimmering glass wrap around the building to define the exterior. While windows angle slightly to create an interesting horizontal and vertical pattern.

The building features world-class modernism in design, sustainability, and neighborhood integration. This distinctive 54-story mixed-use tower offers a unique combination of ± 404,000 square feet of Class-A office space on 33 floors, with 74 exclusive condominium residences on the top 15 floors.