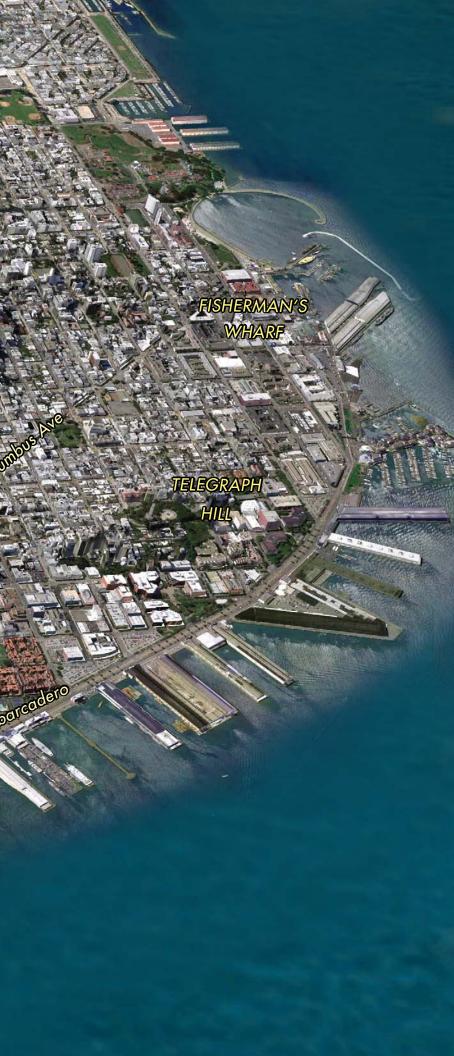

SF: Average Floor Plate: **Building Height:** Site Area: Parking: **Expected Completion:** Mechanical Floors: Lobby:

## ±684,000 SF ±11,500 SF 54 Stories/±700' High ±15,313 SF/0.35 Acres Q1 2016 Levels 2, 38, 54 25' Ceilings

#### **OFFICE SUMMARY**

Rentable Office Area: Average Office Floor Plate Office Floors: Typical Floor-to Floor Height: Finish Floor-to Floor Height:

## ±417.000 SF ±12,100 SF Levels 3 through 36 13'-6"

#### **RESIDENTIAL SUMMARY**

Ultra Luxury Condominiums Ranging in Size From ±1,400 SF to ±9,100 SF **Residential Floors:** Level 39 through 52 Residental Amenities, Fitness Center, Owners' Lounge, External Balcony: Level 37

±10'-0"





Five Levels of Underground Parking (Approx. 145 Valet)



# Downtown San Francisco

MISSION BAY

D

ANT

18 FREMON

BAY BRIDGE





H

OFFICE

T

Typical Traditional LOW-RISE OFFICE

OFFICE

0

#### 45 WORKSTATIONS 8 OFFICES 3 PHONE ROOMS 3 MEDIUM CONFERENCE (44 SEATS) 1 SMALL CONFERENCE (10 SEATS) 3 HUDDLE ROOMS 1 SERVER ROOM 1 BREAK ROOM



PARK VIEWS







Con 12





AM



CITY VIEWS





2 H E



181 FREMONT | SAN FRANCISCO | CALIFORNIA



RALE





99 WORKSTATIONS



AM

## Defining the New Downtown

For leasing information, please contact:

## Karl F. Baldauf

Senior Vice President 415.445.5117 | kbaldauf@ccareynkf.com | Lic #00960724





1.0

ALC: N

i n

Cornish & Carey Commercial

One Bush Street, Suite 400, San Francisco, CA 94104



www.facebook.com/181FremontSF



www.181fremontsf.com

Steelblue Rendering by Steelblue for Jay Paul Company.

f