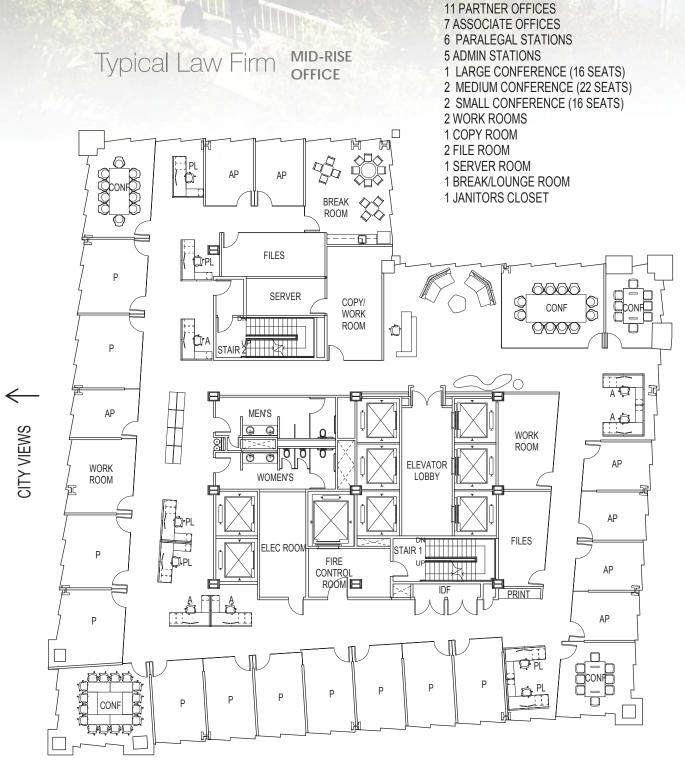

## Flexible, Efficient, New

This brand-new downtown tower offers 404,000 square feet of class-A office space on 33 floors with:

- Open floor plates that offer optimum workspace flexibility
- · Floor-to-ceiling glass to maximize natural light for a healthy, productive work environment
- Glass walls that minimize the need for artificial lighting—improving the quality of light while reducing power consumption-and expanding access to viewscapes across the open floorplan