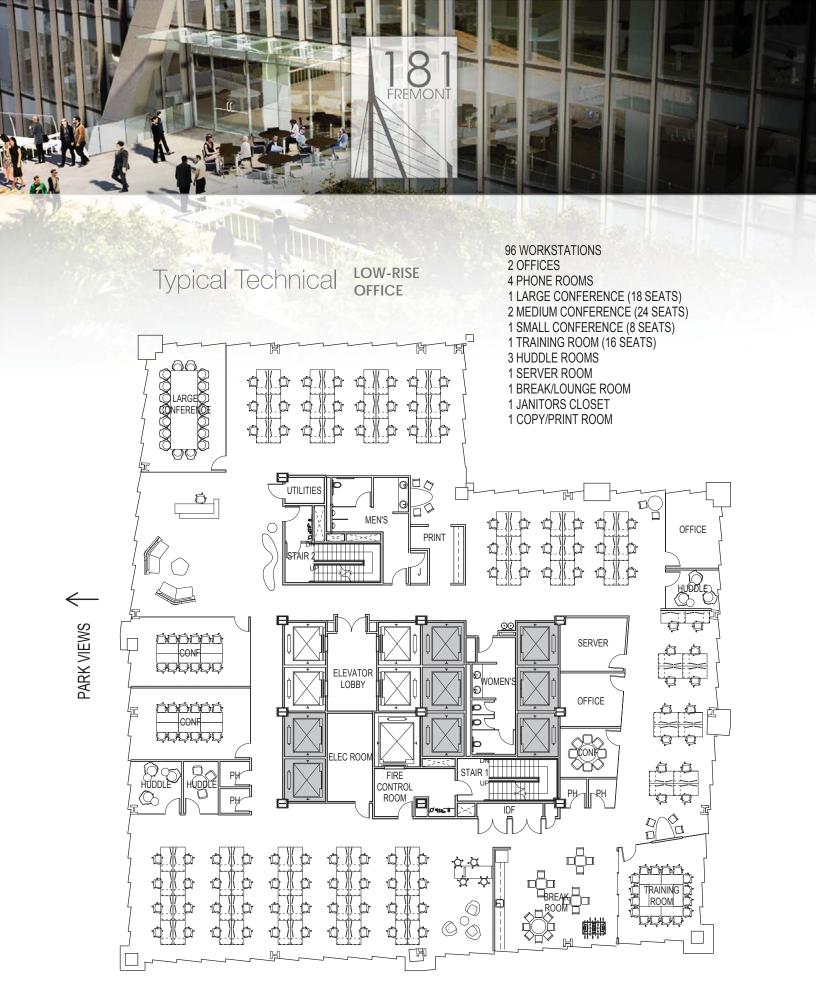

# **OFFICE SUMMARY**

Rentable Office Area: Average Office Floor Plate Office Floors: Typical Floor-to Floor Height: Finish Floor-to Floor Height:

## ±417.000 SF ±12,100 SF Levels 3 through 36 13'-6"

#### **RESIDENTIAL SUMMARY**

Ultra Luxury Condominiums Ranging in Size From ±1,400 SF to ±9,100 SF **Residential Floors:** Level 39 through 52 Residental Amenities, Fitness Center, Owners' Lounge, External Balcony: Level 37

±10'-0"





Five Levels of Underground Parking (Approx. 145 Valet)



# Downtown San Francisco

MISSION BAY

D

ANT

18 FREMON

BAY BRIDGE





H

OFFICE

T

Typical Traditional LOW-RISE OFFICE

OFFICE

0

#### 45 WORKSTATIONS 8 OFFICES 3 PHONE ROOMS 3 MEDIUM CONFERENCE (44 SEATS) 1 SMALL CONFERENCE (10 SEATS) 3 HUDDLE ROOMS 1 SERVER ROOM 1 BREAK ROOM



PARK VIEWS







Con 12





AM



CITY VIEWS





2 H E



181 FREMONT | SAN FRANCISCO | CALIFORNIA



RALE





99 WORKSTATIONS



AM

## Defining the New Downtown

For leasing information, please contact:

## Karl F. Baldauf

Senior Vice President 415.445.5117 | kbaldauf@ccareynkf.com | Lic #00960724





1.0

ALC: N

i n

Cornish & Carey Commercial

One Bush Street, Suite 400, San Francisco, CA 94104



www.facebook.com/181FremontSF



www.181fremontsf.com

Steelblue Rendering by Steelblue for Jay Paul Company.

f