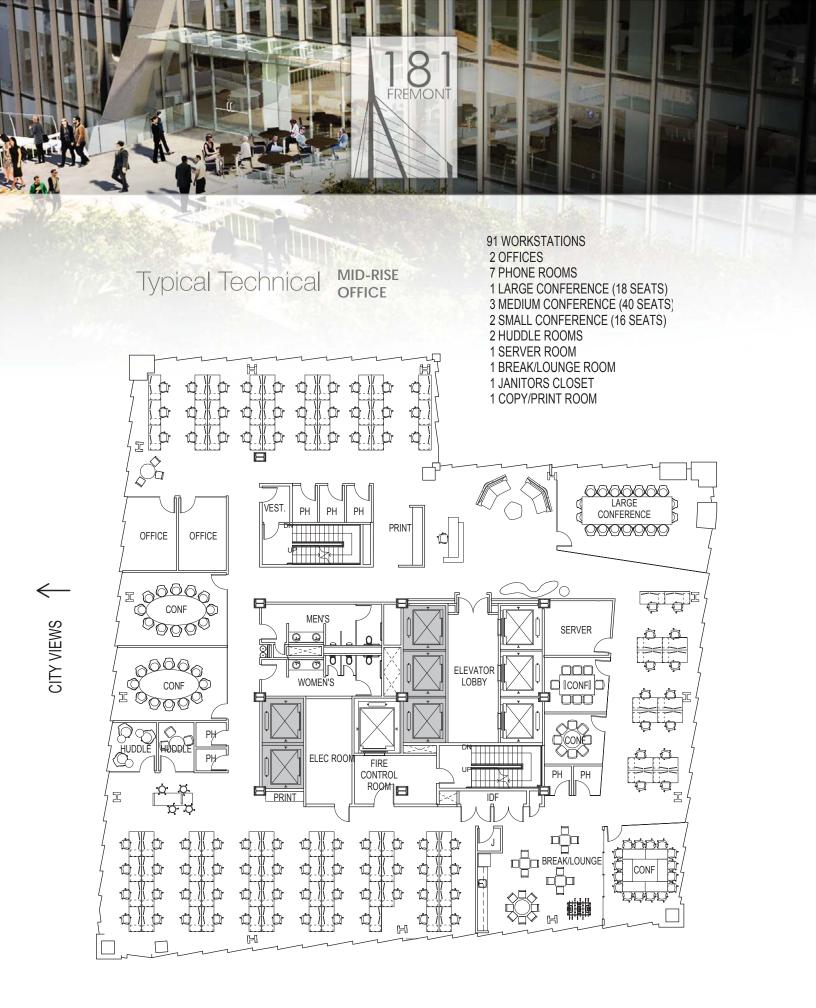

ice Area: Average Office Floor Plate Office Floors: Typical Floor-to Floor Height: Finish Floor-to Floor Height:

## ±417.000 SF ±12,100 SF Levels 3 through 36 13'-6"

#### **RESIDENTIAL SUMMARY**

Ultra Luxury Condominiums Ranging in Size From ±1,400 SF to ±9,100 SF **Residential Floors:** Level 39 through 52 Residental Amenities, Fitness Center, Owners' Lounge, External Balcony: Level 37

±10'-0"





Five Levels of Underground Parking (Approx. 145 Valet)



# Downtown San Francisco

MISSION BAY

D

ANT

18 FREMON

BAY BRIDGE





H

OFFICE

T

Typical Traditional LOW-RISE OFFICE

OFFICE

0

#### 45 WORKSTATIONS 8 OFFICES 3 PHONE ROOMS 3 MEDIUM CONFERENCE (44 SEATS) 1 SMALL CONFERENCE (10 SEATS) 3 HUDDLE ROOMS 1 SERVER ROOM 1 BREAK ROOM



PARK VIEWS







Con 12





AM



CITY VIEWS





2 H E



181 FREMONT | SAN FRANCISCO | CALIFORNIA



RALE





99 WORKSTATIONS



AM

## Defining the New Downtown

For leasing information, please contact:

## Karl F. Baldauf

Senior Vice President 415.445.5117 | kbaldauf@ccareynkf.com | Lic #00960724





1.0

ALC: N

i n

Cornish & Carey Commercial

One Bush Street, Suite 400, San Francisco, CA 94104



www.facebook.com/181FremontSF



www.181fremontsf.com

Steelblue Rendering by Steelblue for Jay Paul Company.

f