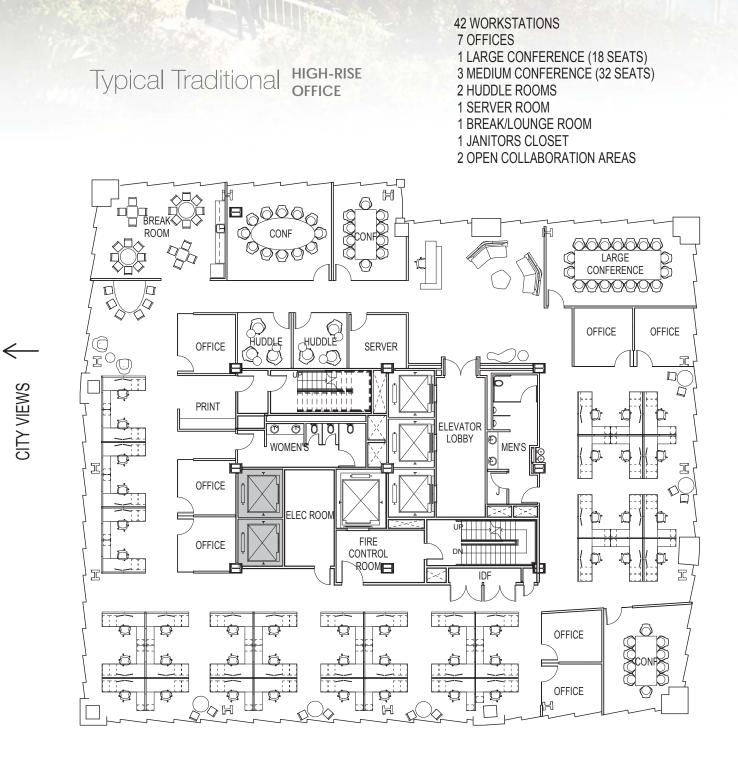

## Flexible, Efficient, New

This brand-new downtown tower offers 404,000 square feet of class-A office space on 33 floors with:

- Open floor plates that offer optimum workspace flexibility
- · Floor-to-ceiling glass to maximize natural light for a healthy, productive work environment
- Glass walls that minimize the need for artificial lighting—improving the quality of light while reducing power consumption-and expanding access to viewscapes across the open floorplan