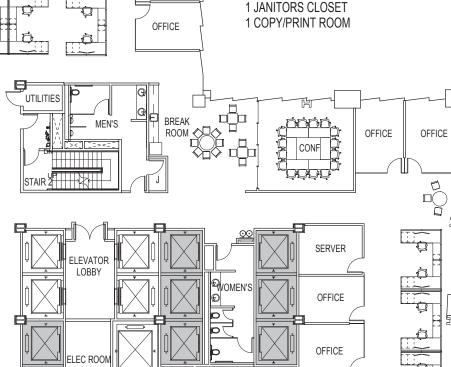

T

Typical Traditional LOW-RISE OFFICE

OFFICE

0

#### 45 WORKSTATIONS 8 OFFICES 3 PHONE ROOMS 3 MEDIUM CONFERENCE (44 SEATS) 1 SMALL CONFERENCE (10 SEATS) 3 HUDDLE ROOMS 1 SERVER ROOM 1 BREAK ROOM

PARK VIEWS

Con 12

AM

CITY VIEWS

2 H E

181 FREMONT | SAN FRANCISCO | CALIFORNIA