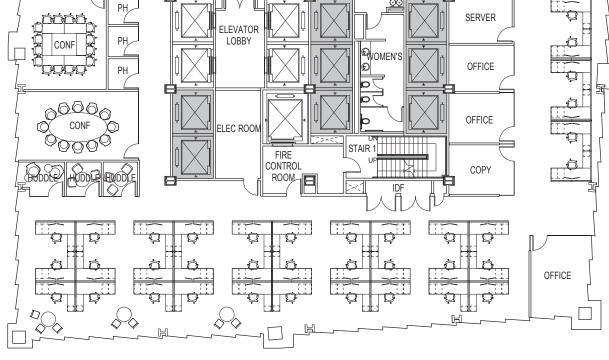

T

Typical Traditional LOW-RISE OFFICE

OFFICE

0

#### 45 WORKSTATIONS 8 OFFICES 3 PHONE ROOMS 3 MEDIUM CONFERENCE (44 SEATS) 1 SMALL CONFERENCE (10 SEATS) 3 HUDDLE ROOMS 1 SERVER ROOM 1 BREAK ROOM

PARK VIEWS

Con 12

AM

CITY VIEWS

2 H E

181 FREMONT | SAN FRANCISCO | CALIFORNIA