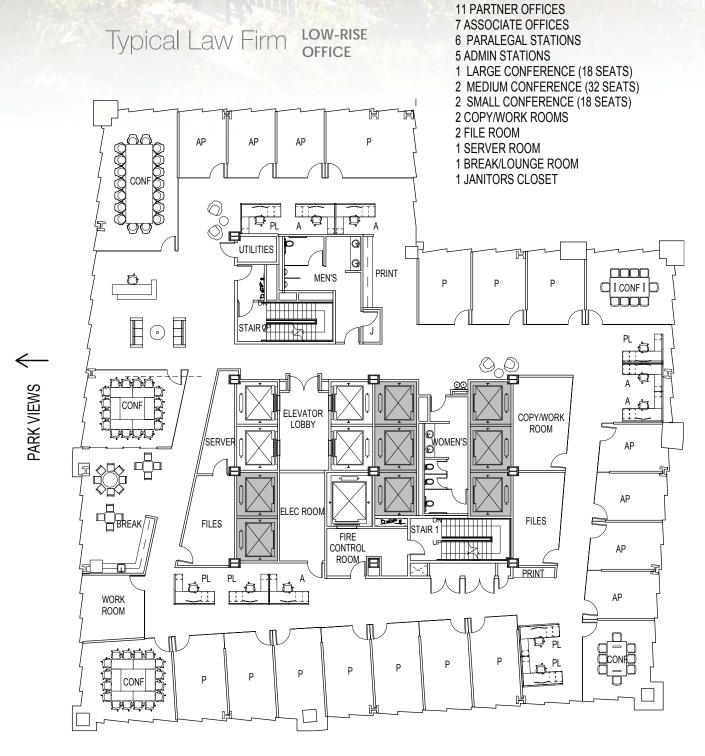

UMMARY**

Rentable Office Area: Average Office Floor Plate Office Floors: Typical Floor-to Floor Height: Finish Floor-to Floor Height:

## ±417.000 SF ±12,100 SF Levels 3 through 36 13'-6"

#### **RESIDENTIAL SUMMARY**

Ultra Luxury Condominiums Ranging in Size From ±1,400 SF to ±9,100 SF **Residential Floors:** Level 39 through 52 Residental Amenities, Fitness Center, Owners' Lounge, External Balcony: Level 37

±10'-0"





Five Levels of Underground Parking (Approx. 145 Valet)



# Downtown San Francisco

MISSION BAY

D

ANT

18 FREMON

BAY BRIDGE





H

OFFICE

T

Typical Traditional LOW-RISE OFFICE

OFFICE

0

#### 45 WORKSTATIONS 8 OFFICES 3 PHONE ROOMS 3 MEDIUM CONFERENCE (44 SEATS) 1 SMALL CONFERENCE (10 SEATS) 3 HUDDLE ROOMS 1 SERVER ROOM 1 BREAK ROOM



PARK VIEWS







Con 12





AM



CITY VIEWS





2 H E



181 FREMONT | SAN FRANCISCO | CALIFORNIA



RALE





99 WORKSTATIONS



AM

## Defining the New Downtown

For leasing information, please contact:

## Karl F. Baldauf

Senior Vice President 415.445.5117 | kbaldauf@ccareynkf.com | Lic #00960724





1.0

ALC: N

i n

Cornish & Carey Commercial

One Bush Street, Suite 400, San Francisco, CA 94104



www.facebook.com/181FremontSF



www.181fremontsf.com

Steelblue Rendering by Steelblue for Jay Paul Company.

f