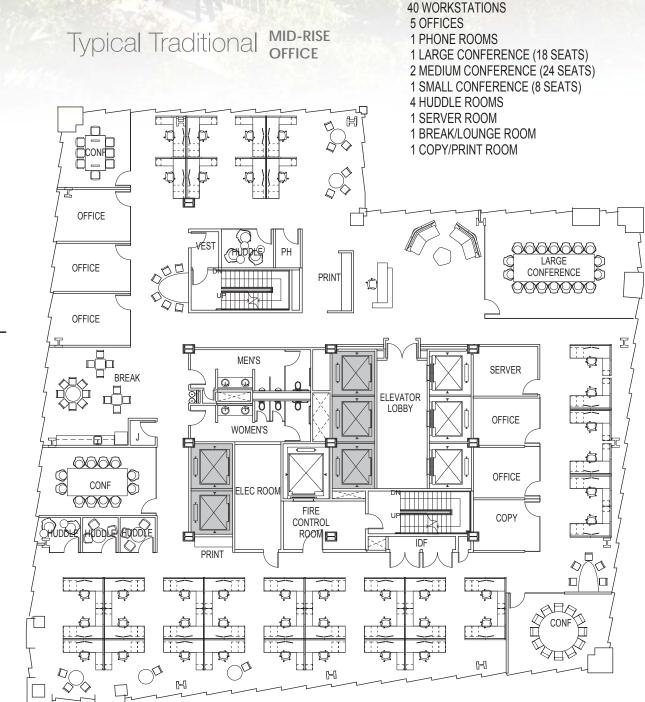

Rentable Office Area: Average Office Floor Plate Office Floors: Typical Floor-to Floor Height: Finish Floor-to Floor Height:

## ±417.000 SF ±12,100 SF Levels 3 through 36 13'-6"

#### **RESIDENTIAL SUMMARY**

Ultra Luxury Condominiums Ranging in Size From ±1,400 SF to ±9,100 SF **Residential Floors:** Level 39 through 52 Residental Amenities, Fitness Center, Owners' Lounge, External Balcony: Level 37

±10'-0"





Five Levels of Underground Parking (Approx. 145 Valet)



# Downtown San Francisco

MISSION BAY

D

ANT

18 FREMON

BAY BRIDGE





H

OFFICE

T

Typical Traditional LOW-RISE OFFICE

OFFICE

0

#### 45 WORKSTATIONS 8 OFFICES 3 PHONE ROOMS 3 MEDIUM CONFERENCE (44 SEATS) 1 SMALL CONFERENCE (10 SEATS) 3 HUDDLE ROOMS 1 SERVER ROOM 1 BREAK ROOM



PARK VIEWS







Con 12





AM



CITY VIEWS





2 H E



181 FREMONT | SAN FRANCISCO | CALIFORNIA



RALE





99 WORKSTATIONS



AM

## Defining the New Downtown

For leasing information, please contact:

## Karl F. Baldauf

Senior Vice President 415.445.5117 | kbaldauf@ccareynkf.com | Lic #00960724





1.0

ALC: N

i n

Cornish & Carey Commercial

One Bush Street, Suite 400, San Francisco, CA 94104



www.facebook.com/181FremontSF



www.181fremontsf.com

Steelblue Rendering by Steelblue for Jay Paul Company.

f