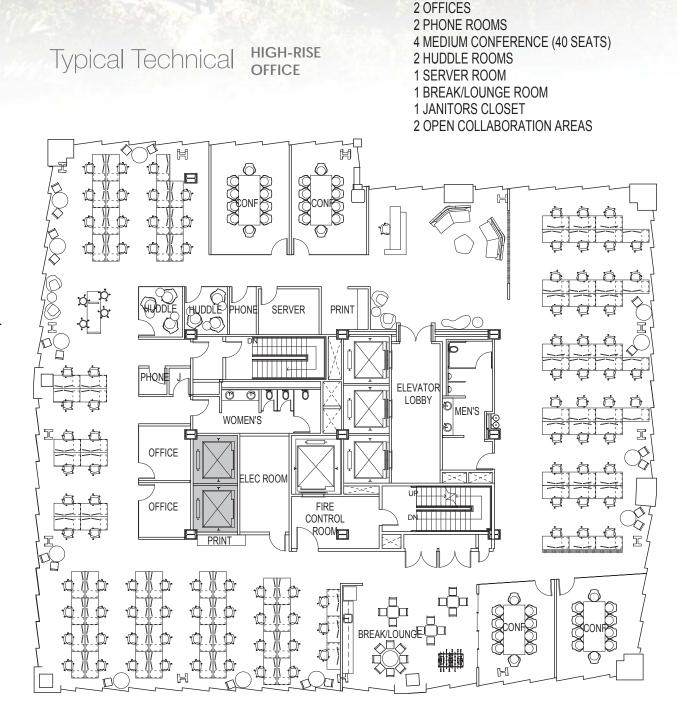

#### 45 WORKSTATIONS 8 OFFICES 3 PHONE ROOMS 3 MEDIUM CONFERENCE (44 SEATS) 1 SMALL CONFERENCE (10 SEATS) 3 HUDDLE ROOMS 1 SERVER ROOM 1 BREAK ROOM

PARK VIEWS

Con 12

AM

CITY VIEWS

2 H E

181 FREMONT | SAN FRANCISCO | CALIFORNIA