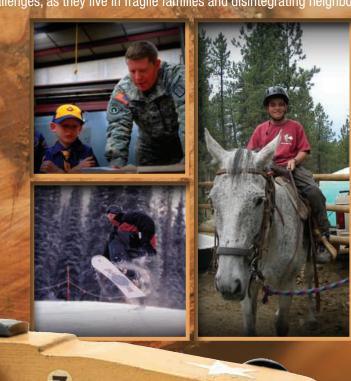

Multi-cultural Scouting programs are offered to youth regardless of their circumstances, neighborhood or ethnic background. Youth in urban neighborhoods are often faced with many challenges, as they live in fragile families and disintegrating neighborhoods