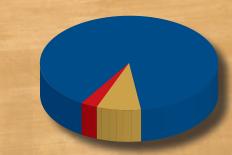

| ig People   |
|-------------|
| 89%         |
| 8%          |
| 3%          |
| \$2,692,539 |
|             |