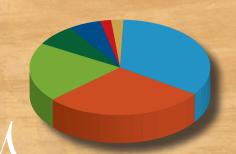

# Longs Peak Council Financial Analysis

| How We Are Funded                              |       |
|------------------------------------------------|-------|
| Friends of Scouting/Special Events/Foundations | 34%   |
| Camping/Activities                             | 29%   |
| Product Sales                                  | 20%   |
| Supply Sales                                   | 7%    |
| Endowment                                      | 6%    |
| United Way                                     | 2%    |
| Other Revenue                                  | 2%    |
| Total Income: \$2.78                           | 3.164 |