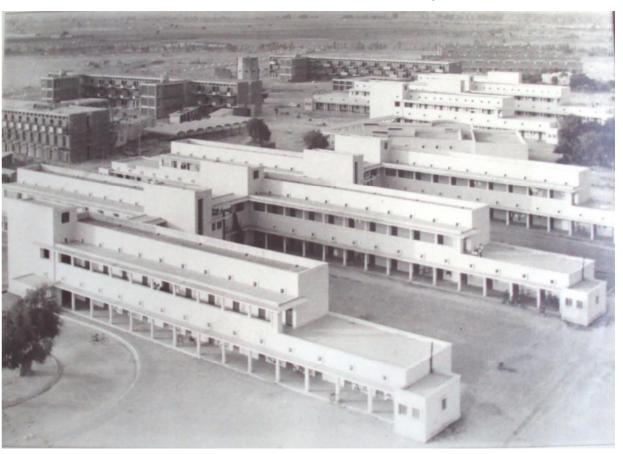

#### A LOOK INTO THE PAST

The Aravali Hostel (earlier known as Veterinary Hostel) is one of the oldest hostel of the university. The "C" Block of the hostel was started in July, 1958 and later on "D" Block was also constructed. This hostel has the privilege to house the Administrative Block of the University in the year of its inception. The administrative Block of newly formed Haryana Agricultural University was established in Room Nos. 37 to 39 of D-Block of this hostel. The first Vice Chancellor of University, Sh. A.L. Fletcher, ICS, used to have his first office in the Room No. 39, his PA Mr. S.L. Arora in 38 and Registrar, Sh. K.G. Verma, IAS, in 37 of D-Block of this hostel.