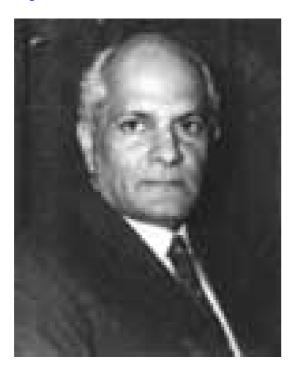

(Late) Shri. A.L. Fletcher, the First Vice-Chancellor, Haryana Agricultural University Hissar

Shri Anthony Leocadia, Fletcher, ICS, was born on 9 December 1909. He did his M.Sc. from Nagpur, joined ICS in London. He served in Punjab as Deputy Commissioner and as District and Sessions Judge, (1933-47); Secretary in the Department of Industries, Medicine, Labour and Transport of local Government, Legal Remembrance; Commissioner of Jullundur Division; and Financial Commissioner, (Revenue, Rehabilitation, Excise and Taxation) (1954-1958). He started Dandakaranya Project as its Chief Administrator (1958-60) and was Financial Commissioner, Development (1960-63) and Revenue, (1963-68) in Punjab. He was the Founder Vice- Chancellor of erstwhile Haryana Agricultural University, Hisar, (1970-74).