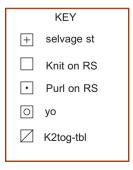

# **PATTERN STITCH** (multiple of 7 sts + 2 sts)

**Row 1 (RS):** selvage st, K1, \*P1, K1, yo, K2tog tbl, K1, P1, K1; rep from \* 9 (10, 11) times, selvage st.

Row 2 (WS): selvage st, K the K sts, P the P sts, P the yo, selvage st

**Row 3:** selvage st, P1, \*K2, K2tog tbl, yo, K2, P1; rep from \* 9 (10, 11) times, selvage st.

Row 4: Rep Row 2.

Rep Rows 1-4 to form the Pattern St.