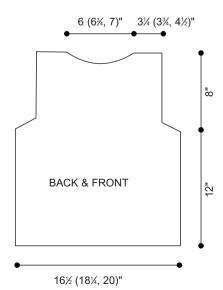

### **SIZES**

Shell is sized to fit Women's Small (Medium, Large).

# KNITTED MEASUREMENTS

- Bust 33 (36, 39)"
- Lenath 20"

#### BACK

CO 66 (73, 80) sts and beg Row 1 of Pattern St. Cont in Pattern St as est until piece meas 12" from CO, end after WSR.

# **Shape Armhole**

**Next row (RS):** BO 3 sts at beg of next 2 rows. **Next row (RS):** BO 2 sts at beg of next 2 rows. **Next row (RS):** Dec 1 st each side EOR 3 times - 50 (57, 64) sts rem. Work even until piece meas 19" from CO, end after WSR.

# Shape Neck and Shoulder

**Next row (RS):** Work 18 (20, 23) sts in Pattern st, join new yarn end, BO next 14 (17, 18) sts, cont in Pattern st across row. Working both sides with separate balls of yarn, BO at neck edge as foll: 3 sts once, then 2 sts once - 13 (15, 18) sts rem each shoulder and at the same time, BO 5 (5, 6) sts from shoulder edge once, then 4 (5, 6) sts twice.

# **Shape Neck and Shoulder**

**Next row (RS):** Work 22 (25, 29) sts in Pattern st, join new yarn end, BO next 6 (7, 6) sts for neck, cont in Pattern st across row. Working both sides with separate balls of yarn, BO 1 st at neck edge EOR 9 (10, 11) times - 13 (15, 18) sts rem each shoulder. When piece meas same length as Back to shoulder, BO 5 (5, 6) sts from shoulder edge once, then 4 (5, 6) sts twice.