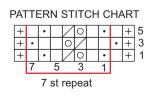

# **PATTERN STITCH** (multiple of 7 sts + 2 sts)

**Row 1 (RS):** selvage st, K1, \*P1, K1, yo, K2tog tbl, K1, P1, K1; rep from \* 9 (10, 11) times, selvage st.

Row 2 (WS): selvage st, K the K sts, P the P sts, P the yo, selvage st

**Row 3:** selvage st, P1, \*K2, K2tog tbl, yo, K2, P1; rep from \* 9 (10, 11) times, selvage st.

Row 4: Rep Row 2.

Rep Rows 1-4 to form the Pattern St.