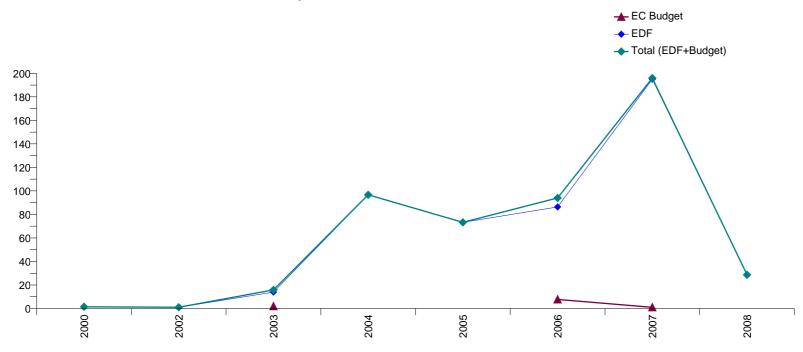

#### Annually contracted amounts 2000-2008

| Year               | 2000 | 2002 | 2003  | 2004  | 2005  | 2006  | 2007   | 2008  | Total  |
|--------------------|------|------|-------|-------|-------|-------|--------|-------|--------|
| EC Budget          | -    | -    | 1.89  | -     | -     | 7.70  | 1.00   | -     | 10.59  |
| EDF                | 1.46 | 1.07 | 13.91 | 96.69 | 73.28 | 86.34 | 194.95 | 28.66 | 496.35 |
| Total (EDF+Budget) | 1.46 | 1.07 | 15.80 | 96.69 | 73.28 | 94.04 | 195.95 | 28.66 | 506.94 |