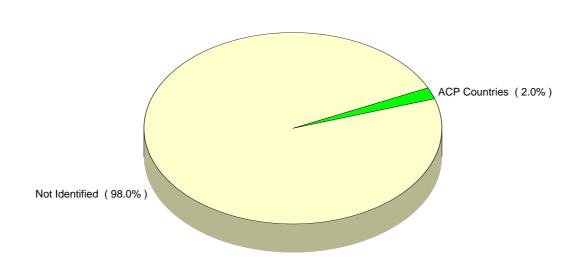

Document Name: LEFS01A - Organisation Summary Last Report Refresh: 13/01/2010

Not Identified

ACP Countries

### Contracts per geographical region (2008)

| Region         | Contracted (EUR) |  |  |  |
|----------------|------------------|--|--|--|
| Not Identified | 28,086,350.26    |  |  |  |
| ACP Countries  | 570,469.00       |  |  |  |
| Total          | 28,656,819.26    |  |  |  |