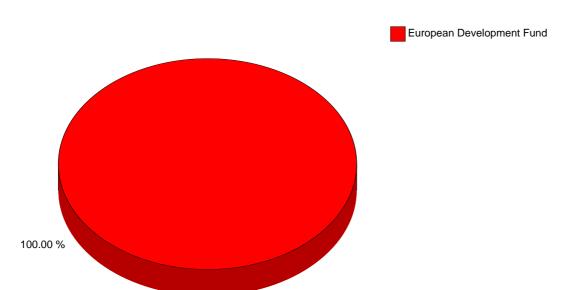

### Contracts per Domain (2008)

| Contract Domain           | Nb | Contracted (EUR) | Paid (EUR) | Balance (EUR) |  |
|---------------------------|----|------------------|------------|---------------|--|
| European Development Fund | 11 | 28,656,819       | 16,876,656 | 11,780,163    |  |
| Total                     | 11 | 28,656,819       | 16,876,656 | 11,780,163    |  |