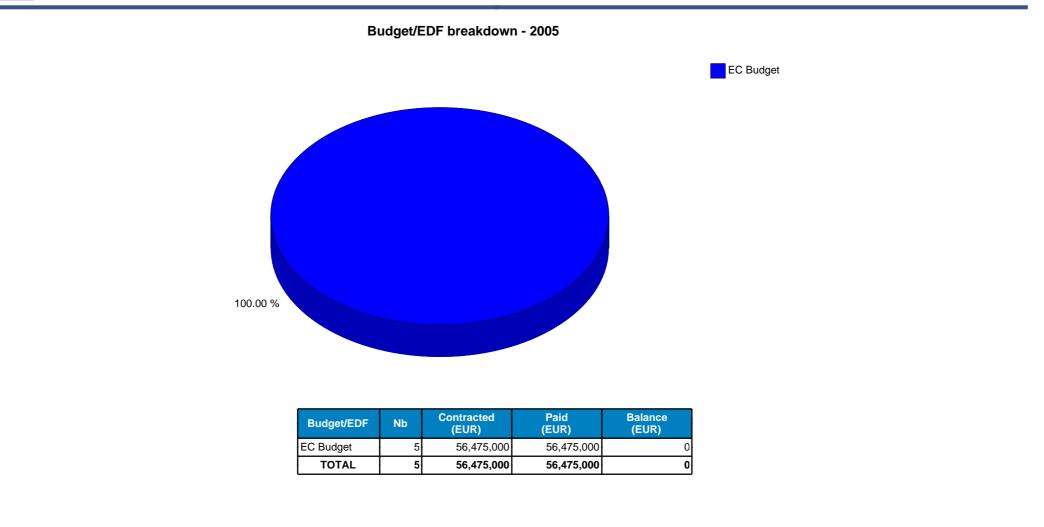

## EuropeAid Financial Contributions to European Bank For Reconstruction And Development

Total

5

56,475,000

56,475,000

0