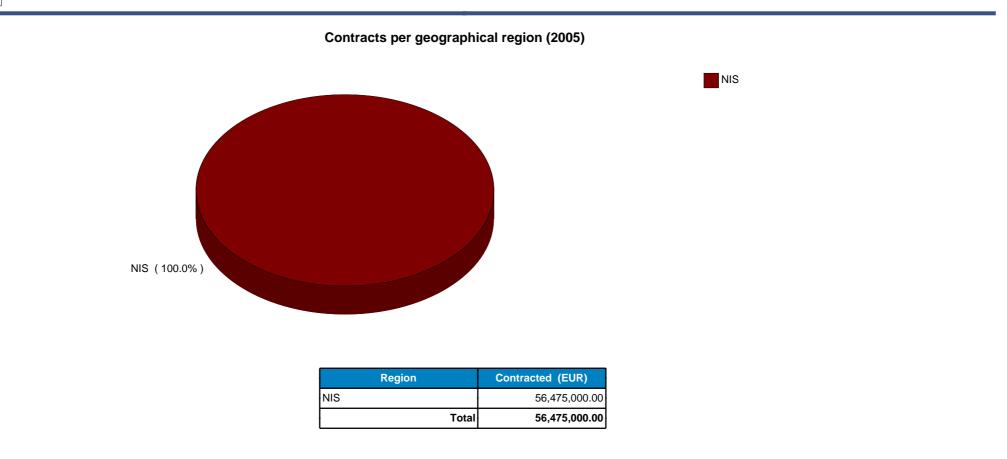

## EuropeAid Financial Contributions to European Bank For Reconstruction And Development

Total

5

56,475,000

56,475,000

0