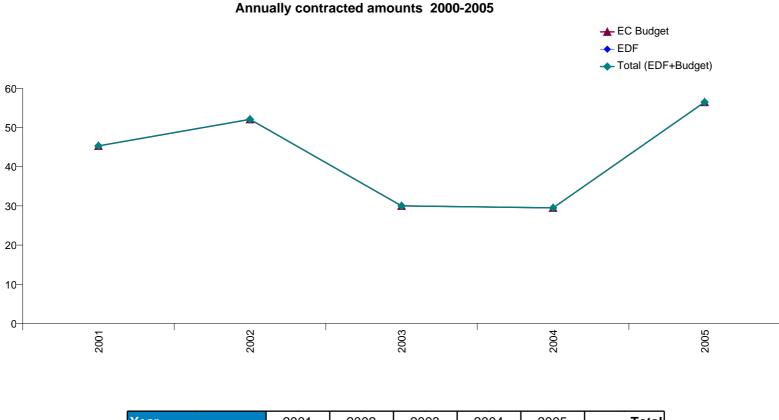

| Year               | 2001  | 2002  | 2003  | 2004  | 2005  | Total  |
|--------------------|-------|-------|-------|-------|-------|--------|
| EC Budget          | 45.31 | 52.07 | 30.00 | 29.50 | 56.48 | 213.36 |
| EDF                |       |       |       |       |       |        |
| Total (EDF+Budget) | 45.31 | 52.07 | 30.00 | 29.50 | 56.48 | 213.36 |