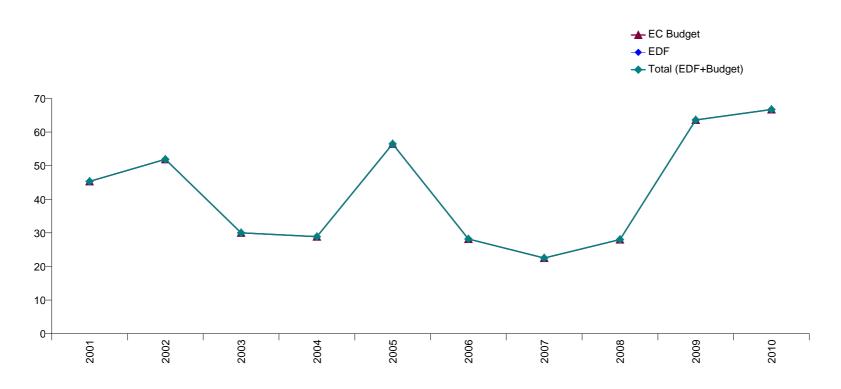

Annually contracted amounts 2000-2010

| Year               | 2001  | 2002  | 2003  | 2004  | 2005  | 2006  | 2007  | 2008  | 2009  | 2010  | Total  |
|--------------------|-------|-------|-------|-------|-------|-------|-------|-------|-------|-------|--------|
| EC Budget          | 45.31 | 51.89 | 30.00 | 28.86 | 56.48 | 28.15 | 22.50 | 28.00 | 63.60 | 66.71 | 421.50 |
| EDF                |       |       |       |       |       |       |       |       |       |       |        |
| Total (EDF+Budget) | 45.31 | 51.89 | 30.00 | 28.86 | 56.48 | 28.15 | 22.50 | 28.00 | 63.60 | 66.71 | 421.50 |