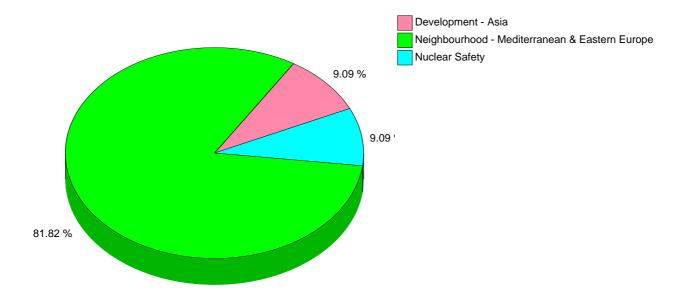

| Region         | Contracted (EUR) |
|----------------|------------------|
| NIS            | 51,512,500.00    |
| Not Identified | 15,200,000.00    |
| Total          | 66,712,500.00    |

| Contract Domain                                | Nb | Contracted<br>(EUR) | Paid (EUR) | Balance (EUR) |
|------------------------------------------------|----|---------------------|------------|---------------|
| Development - Asia                             | 1  | 5,200,000           | 1,950,000  | 3,250,000     |
| Neighbourhood - Mediterranean & Eastern Europe | 9  | 44,512,500          | 39,880,000 | 4,632,500     |
| Nuclear Safety                                 | 1  | 17,000,000          | 17,000,000 | 0             |
| Total                                          | 11 | 66,712,500          | 58,830,000 | 7,882,500     |