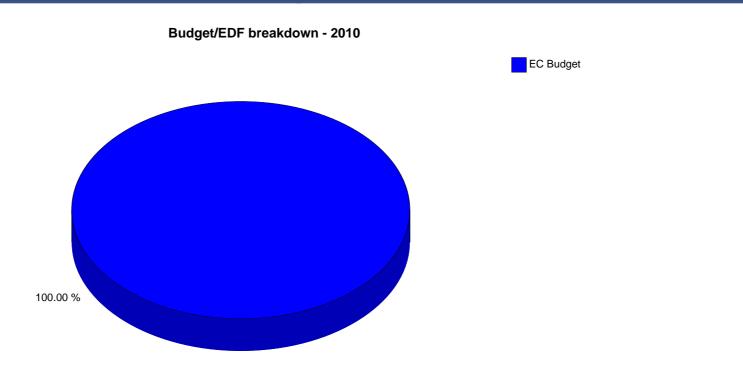

| Region         | Contracted (EUR) |
|----------------|------------------|
| NIS            | 51,512,500.00    |
| Not Identified | 15,200,000.00    |
| Total          | 66,712,500.00    |

| Contract Domain                                | Nb | Contracted<br>(EUR) | Paid (EUR) | Balance (EUR) |
|------------------------------------------------|----|---------------------|------------|---------------|
| Development - Asia                             | 1  | 5,200,000           | 1,950,000  | 3,250,000     |
| Neighbourhood - Mediterranean & Eastern Europe | 9  | 44,512,500          | 39,880,000 | 4,632,500     |
| Nuclear Safety                                 | 1  | 17,000,000          | 17,000,000 | 0             |
| Total                                          | 11 | 66,712,500          | 58,830,000 | 7,882,500     |