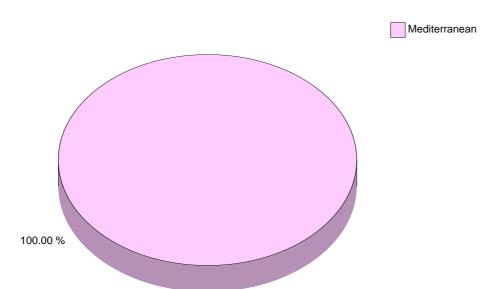

### Contracts per geographical region (2004)

| Region | Contracted (EUR) |
|--------|------------------|
| MEDA   | 1,800,000.00     |
| To     | tal 1,800,000.00 |

Document Name: LEFS01A - Organisation Summary.rep Last Report Refresh: 15/12/2009

### Contracts per Domain (2004)

| Contract Domain | Nb | Contracted (EUR) | Paid (EUR) | Balance (EUR) |
|-----------------|----|------------------|------------|---------------|
| Mediterranean   | 1  | 1,800,000        | 1,710,000  | 90,000        |
| Total           | 1  | 1,800,000        | 1,710,000  | 90,000        |