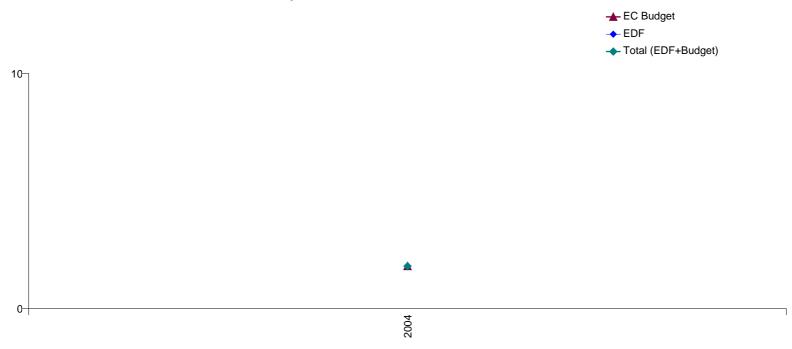

### Budget/EDF breakdown - 2004

| Budget/EDF | Nb | Contracted (EUR) | Paid<br>(EUR) | Balance<br>(EUR) |
|------------|----|------------------|---------------|------------------|
| EC Budget  | 1  | 1,800,000        | 1,710,000     | 90,000           |
| TOTAL      | 1  | 1,800,000        | 1,710,000     | 90,000           |