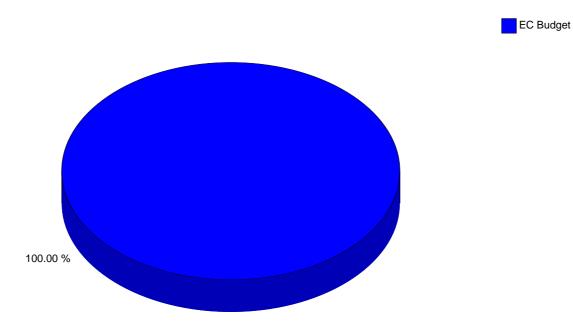

### Contracts per geographical region (2004)

| Region | Contracted (EUR) |
|--------|------------------|
| MEDA   | 1,800,000.00     |
| To     | tal 1,800,000.00 |

Document Name: LEFS01A - Organisation Summary.rep Last Report Refresh: 15/12/2009