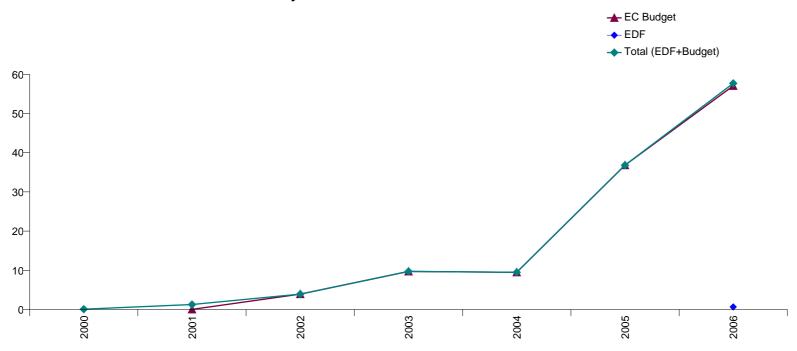

#### Annually contracted amounts 2000-2006

| Year               | 2000 | 2001 | 2002 | 2003 | 2004 | 2005  | 2006  | Total  |
|--------------------|------|------|------|------|------|-------|-------|--------|
| EC Budget          |      | 0.03 | 3.92 | 9.70 | 9.49 | 36.82 | 57.04 | 117.01 |
| EDF                | 0.08 | 1.24 | -    |      |      |       | 0.65  | 1.97   |
| Total (EDF+Budget) | 0.08 | 1.27 | 3.92 | 9.70 | 9.49 | 36.82 | 57.69 | 118.97 |