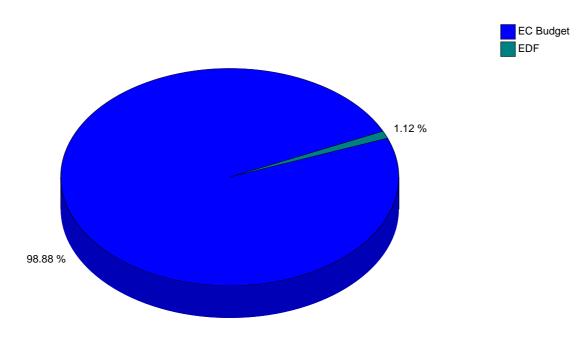

#### Annually contracted amounts 2000-2006

| Year               | 2000 | 2001 | 2002 | 2003 | 2004 | 2005  | 2006  | Total  |
|--------------------|------|------|------|------|------|-------|-------|--------|
| EC Budget          |      | 0.03 | 3.92 | 9.70 | 9.49 | 36.82 | 57.04 | 117.01 |
| EDF                | 0.08 | 1.24 | -    |      |      |       | 0.65  | 1.97   |
| Total (EDF+Budget) | 0.08 | 1.27 | 3.92 | 9.70 | 9.49 | 36.82 | 57.69 | 118.97 |

#### Budget/EDF breakdown - 2006

| Budget/EDF | Nb | Contracted (EUR) | Paid<br>(EUR) | Balance<br>(EUR) |
|------------|----|------------------|---------------|------------------|
| EC Budget  | 24 | 57,042,311       | 49,230,731    | 7,811,580        |
| EDF        | 1  | 647,806          | 608,623       | 39,183           |
| TOTAL      | 25 | 57,690,117       | 49,839,354    | 7,850,763        |