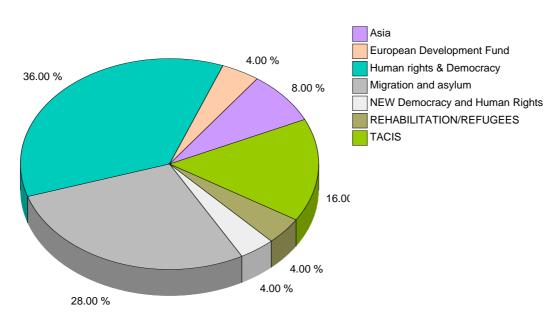

#### Contracts per Domain (2006)

| Contract Domain                | Nb | Contracted (EUR) | Paid (EUR) | Balance (EUR) |
|--------------------------------|----|------------------|------------|---------------|
| Asia                           | 2  | 15,899,092       | 11,405,940 | 4,493,152     |
| European Development Fund      | 1  | 647,806          | 608,623    | 39,183        |
| Human rights & Democracy       | 9  | 20,275,559       | 20,275,559 | 0             |
| Migration and asylum           | 7  | 7,821,513        | 7,039,356  | 782,157       |
| NEW Democracy and Human Rights | 1  | 3,923,090        | 2,275,002  | 1,648,088     |
| REHABILITATION/REFUGEES        | 1  | 1,364,151        | 1,364,151  | 0             |
| TACIS                          | 4  | 7,758,906        | 6,870,724  | 888,182       |
| Total                          | 25 | 57,690,117       | 49,839,354 | 7,850,763     |