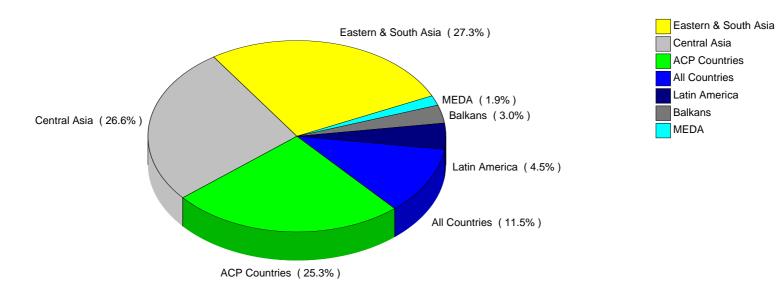

### Contracts per geographical region (2007)

| Region               | Contracted (EUR) |
|----------------------|------------------|
| Eastern & South Asia | 10,592,141.20    |
| Central Asia         | 10,300,000.00    |
| ACP Countries        | 9,806,565.97     |
| All Countries        | 4,442,954.95     |
| Latin America        | 1,748,841.00     |
| Balkans              | 1,148,098.40     |
| MEDA                 | 719,506.57       |
| Total                | 38,758,108.09    |