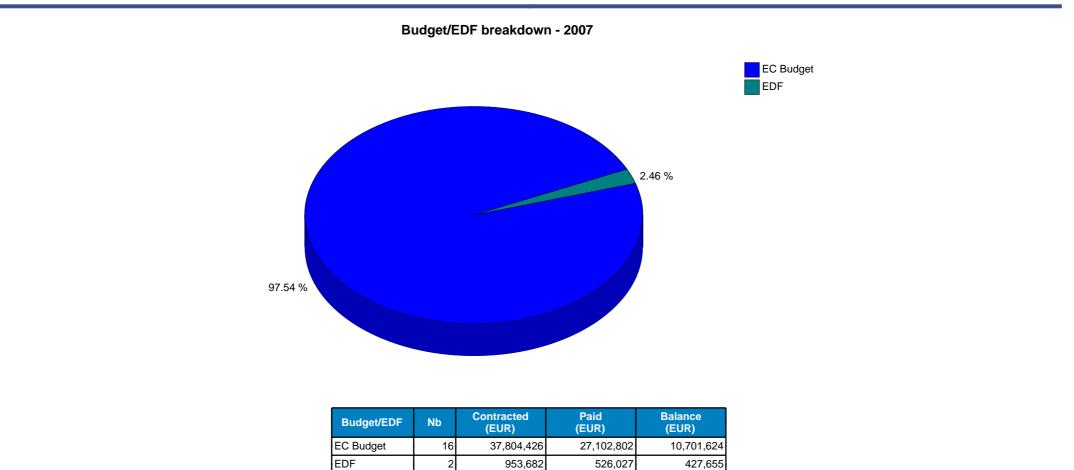

18

TOTAL

38,758,108

27,628,830

11,129,279

### Contracts per Domain (2007)

| Contract Domain                | Nb | Contracted<br>(EUR) | Paid (EUR) | Balance (EUR) |
|--------------------------------|----|---------------------|------------|---------------|
| Asia                           | 1  | 10,300,000          | 5,280,021  | 5,019,979     |
| Development - Asia             | 1  | 325,000             | 286,511    | 38,489        |
| European Development Fund      | 2  | 953,682             | 526,027    | 427,655       |
| Human rights & Democracy       | 1  | 89,561              | 89,140     | 421           |
| Migration and asylum           | 6  | 7,160,151           | 4,953,297  | 2,206,854     |
| NEW Democracy and Human Rights | 6  | 18,332,714          | 15,934,883 | 2,397,831     |
| South Africa                   | 1  | 1,597,000           | 558,950    | 1,038,050     |
| Total                          | 18 | 38,758,108          | 27,628,830 | 11,129,279    |