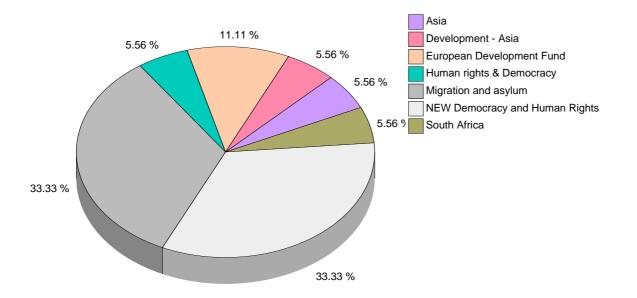

### Contracts per Domain (2007)

| Contract Domain                | Nb | Contracted<br>(EUR) | Paid (EUR) | Balance (EUR) |
|--------------------------------|----|---------------------|------------|---------------|
| Asia                           | 1  | 10,300,000          | 5,280,021  | 5,019,979     |
| Development - Asia             | 1  | 325,000             | 286,511    | 38,489        |
| European Development Fund      | 2  | 953,682             | 526,027    | 427,655       |
| Human rights & Democracy       | 1  | 89,561              | 89,140     | 421           |
| Migration and asylum           | 6  | 7,160,151           | 4,953,297  | 2,206,854     |
| NEW Democracy and Human Rights | 6  | 18,332,714          | 15,934,883 | 2,397,831     |
| South Africa                   | 1  | 1,597,000           | 558,950    | 1,038,050     |
| Total                          | 18 | 38,758,108          | 27,628,830 | 11,129,279    |