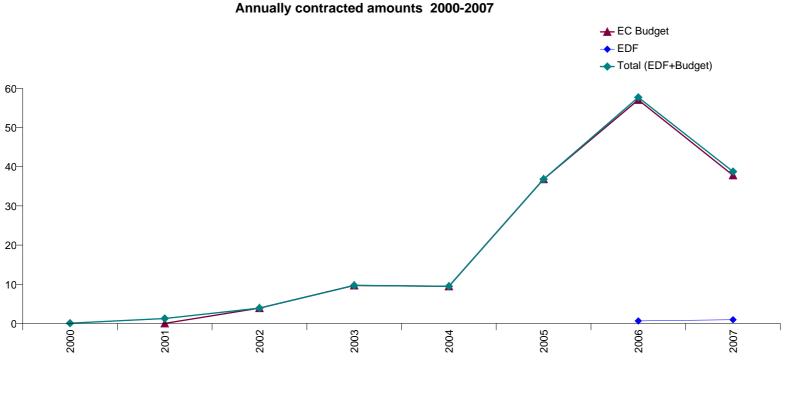

| Year               | 2000 | 2001 | 2002 | 2003 | 2004 | 2005  | 2006  | 2007  | Total  |
|--------------------|------|------|------|------|------|-------|-------|-------|--------|
| EC Budget          |      | 0.03 | 3.92 | 9.70 | 9.49 | 36.82 | 57.04 | 37.80 | 154.81 |
| EDF                | 0.08 | 1.24 |      |      |      |       | 0.65  | 0.95  | 2.92   |
| Total (EDF+Budget) | 0.08 | 1.27 | 3.92 | 9.70 | 9.49 | 36.82 | 57.69 | 38.76 | 157.73 |