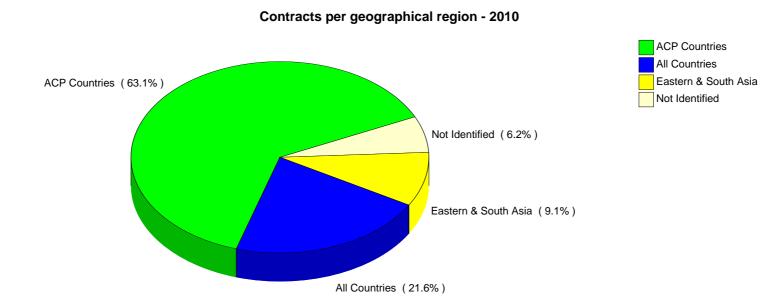

| Region               | Contracted (EUR) |
|----------------------|------------------|
| ACP Countries        | 19,331,183.00    |
| All Countries        | 6,600,000.00     |
| Eastern & South Asia | 2,783,751.84     |
| Not Identified       | 1,901,764.00     |
| Total                | 30,616,698.84    |