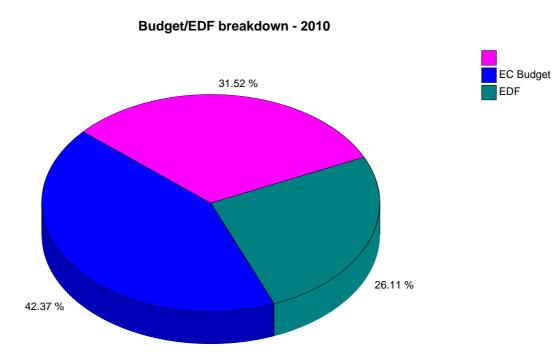

| Year               | 2000 | 2001 | 2002 | 2003 | 2004 | 2005  | 2006  | 2007  | 2008  | 2009  | 2010  | Total  |
|--------------------|------|------|------|------|------|-------|-------|-------|-------|-------|-------|--------|
| EC Budget          |      | 0.03 | 3.92 | 9.70 | 9.47 | 36.11 | 55.69 | 35.21 | 15.96 | 9.09  | 12.97 | 188.15 |
| EDF                | 0.08 | 1.24 |      |      |      |       | 0.65  | 0.95  | 12.95 | 1.16  | 7.99  | 25.03  |
| Total (EDF+Budget) | 0.08 | 1.27 | 3.92 | 9.70 | 9.47 | 36.11 | 56.34 | 36.17 | 28.91 | 10.25 | 20.97 | 213.18 |

| Budget/EDF | Nb | Contracted<br>(EUR) | Paid<br>(EUR) | Balance<br>(EUR) |  |  |
|------------|----|---------------------|---------------|------------------|--|--|
|            | 1  | 9,650,000           | 9,340,045     | 309,955          |  |  |
| EC Budget  | 8  | 12,972,639          | 6,158,828     | 6,813,810        |  |  |
| EDF        | 1  | 7,994,060           | 1,976,605     | 6,017,455        |  |  |
| TOTAL      | 10 | 30,616,699          | 17,475,478    | 13,141,220       |  |  |