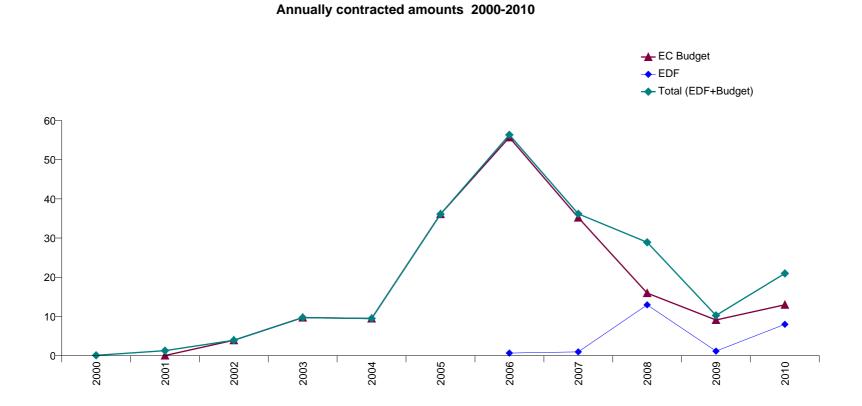

| Year               | 2000 | 2001 | 2002 | 2003 | 2004 | 2005  | 2006  | 2007  | 2008  | 2009  | 2010  | Total  |
|--------------------|------|------|------|------|------|-------|-------|-------|-------|-------|-------|--------|
| EC Budget          |      | 0.03 | 3.92 | 9.70 | 9.47 | 36.11 | 55.69 | 35.21 | 15.96 | 9.09  | 12.97 | 188.15 |
| EDF                | 0.08 | 1.24 |      |      |      |       | 0.65  | 0.95  | 12.95 | 1.16  | 7.99  | 25.03  |
| Total (EDF+Budget) | 0.08 | 1.27 | 3.92 | 9.70 | 9.47 | 36.11 | 56.34 | 36.17 | 28.91 | 10.25 | 20.97 | 213.18 |