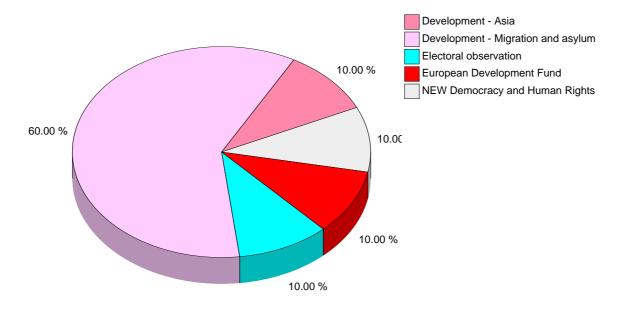

| Contract Domain                    | Nb | Contracted<br>(EUR) | Paid (EUR) | Balance (EUR) |
|------------------------------------|----|---------------------|------------|---------------|
| Development - Asia                 | 1  | 989,148             | 418,613    | 570,534       |
| Development - Migration and asylum | 6  | 11,788,125          | 5,639,563  | 6,148,562     |
| Electoral observation              | 1  | 9,650,000           | 9,340,045  | 309,955       |
| European Development Fund          | 1  | 7,994,060           | 1,976,605  | 6,017,455     |
| NEW Democracy and Human Rights     |    | 195,366             | 100,652    | 94,714        |
| Total                              | 10 | 30,616,699          | 17,475,478 | 13,141,220    |