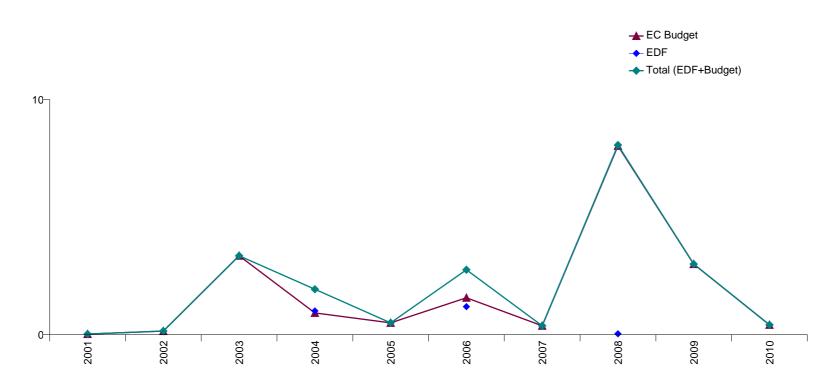

Annually contracted amounts 2000-2010

| Year               | 2001 | 2002 | 2003 | 2004 | 2005 | 2006 | 2007 | 2008 | 2009 | 2010 | Total |
|--------------------|------|------|------|------|------|------|------|------|------|------|-------|
| EC Budget          | 0.02 | 0.15 | 3.35 | 0.92 | 0.50 | 1.57 | 0.38 | 8.02 | 3.00 | 0.42 | 18.33 |
| EDF                |      |      |      | 1.01 |      | 1.19 |      | 0.04 |      |      | 2.23  |
| Total (EDF+Budget) | 0.02 | 0.15 | 3.35 | 1.93 | 0.50 | 2.76 | 0.38 | 8.06 | 3.00 | 0.42 | 20.57 |