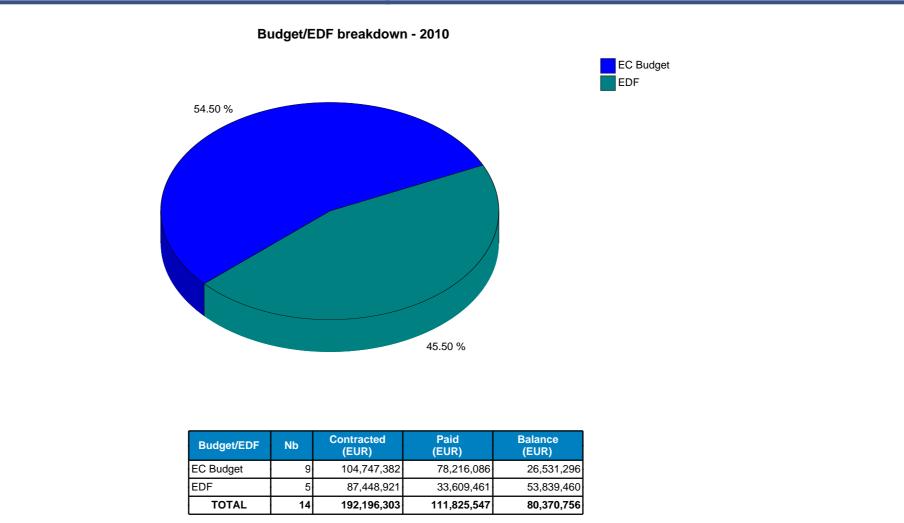

| Contract Domain                                | Nb | Contracted<br>(EUR) | Paid (EUR)  | Balance (EUR) |
|------------------------------------------------|----|---------------------|-------------|---------------|
| Development - Asia                             | 4  | 42,400,000          | 22,169,502  | 20,230,498    |
| Development - Environment                      | 3  | 9,347,382           | 4,546,584   | 4,800,798     |
| Development - Health                           | 1  | 50,000,000          | 50,000,000  | 0             |
| European Development Fund                      | 5  | 87,448,921          | 33,609,461  | 53,839,460    |
| Neighbourhood - Mediterranean & Eastern Europe | 1  | 3,000,000           | 1,500,000   | 1,500,000     |
| Total                                          | 14 | 192,196,303         | 111,825,547 | 80,370,756    |