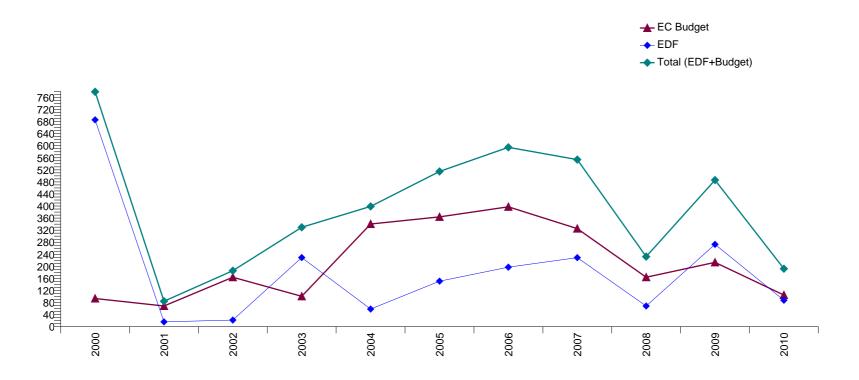

Annually contracted amounts 2000-2010

| Year               | 2000   | 2001  | 2002   | 2003   | 2004   | 2005   | 2006   | 2007   | 2008   | 2009   | 2010   | Total    |
|--------------------|--------|-------|--------|--------|--------|--------|--------|--------|--------|--------|--------|----------|
| EC Budget          | 93.23  | 68.47 | 163.81 | 100.60 | 340.38 | 364.04 | 397.50 | 325.13 | 163.73 | 213.20 | 104.75 | 2,334.83 |
| EDF                | 685.83 | 15.71 | 21.78  | 229.00 | 58.30  | 150.71 | 197.31 | 228.82 | 68.37  | 272.90 | 87.45  | 2,016.17 |
| Total (EDF+Budget) | 779.06 | 84.18 | 185.58 | 329.59 | 398.68 | 514.76 | 594.81 | 553.94 | 232.10 | 486.10 | 192.20 | 4,351.00 |