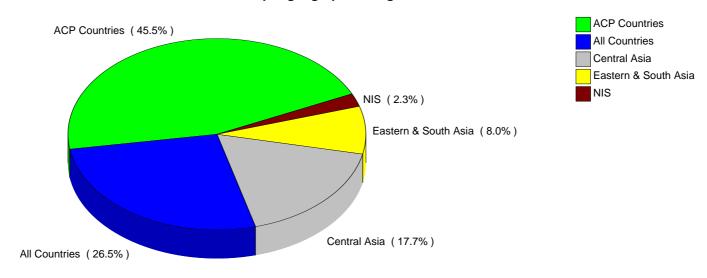

Contracts per geographical region - 2010

| Region               | Contracted (EUR) |
|----------------------|------------------|
| ACP Countries        | 87,448,921.00    |
| All Countries        | 50,847,382.00    |
| Central Asia         | 34,000,000.00    |
| Eastern & South Asia | 15,400,000.00    |
| NIS                  | 4,500,000.00     |
| Total                | 192,196,303.00   |