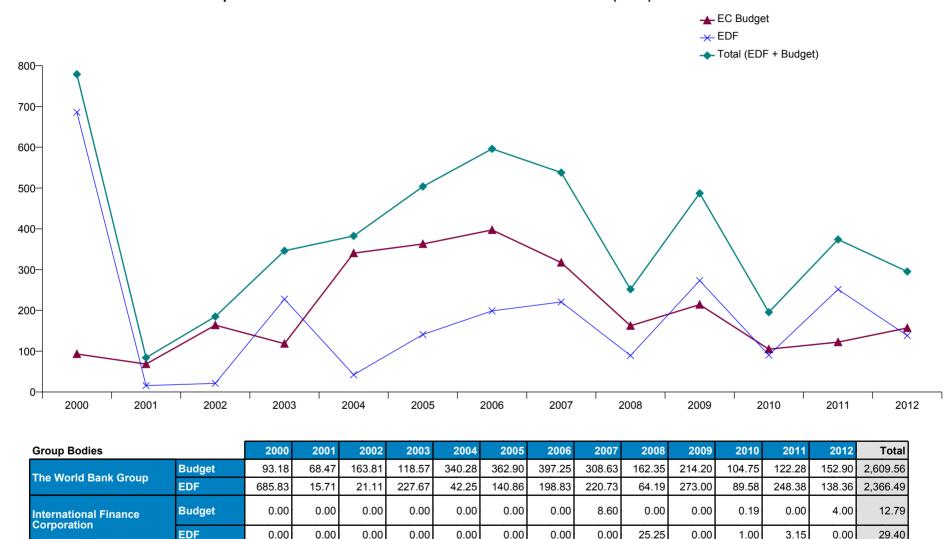

#### Annually contracted amounts 2000-2012

# Annually contracted amounts 2000-2012 The World Bank Group

|                      | 2000   | 2001  | 2002   | 2003   | 2004   | 2005   | 2006   | 2007   | 2008   | 2009   | 2010   | 2011   | 2012   |
|----------------------|--------|-------|--------|--------|--------|--------|--------|--------|--------|--------|--------|--------|--------|
| Budget               | 93.18  | 68.47 | 163.81 | 118.57 | 340.28 | 362.90 | 397.25 | 308.63 | 162.35 | 214.20 | 104.75 | 122.28 | 152.90 |
| EDF                  | 685.83 | 15.71 | 21.11  | 227.67 | 42.25  | 140.86 | 198.83 | 220.73 | 64.19  | 273.00 | 89.58  | 248.38 | 138.36 |
| Total (EDF + Budget) | 779.01 | 84.18 | 184.91 | 346.24 | 382.53 | 503.75 | 596.08 | 529.36 | 226.54 | 487.20 | 194.32 | 370.66 | 291.26 |