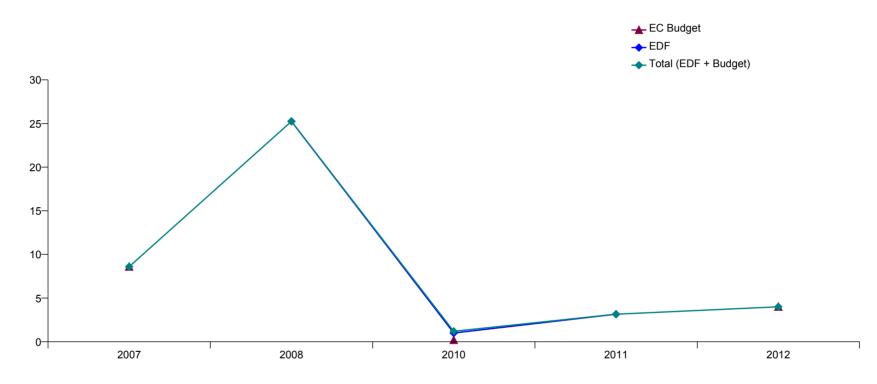

#### **International Finance Corporation**

|                      | 2007 | 2008  | 2010 | 2011 | 2012 | Total |
|----------------------|------|-------|------|------|------|-------|
| Budget               | 8.60 | 0.00  | 0.19 | 0.00 | 4.00 | 12.79 |
| EDF                  | 0.00 | 25.25 | 1.00 | 3.15 | 0.00 | 29.40 |
| Total (EDF + Budget) | 8.60 | 25.25 | 1.19 | 3.15 | 4.00 | 42.20 |