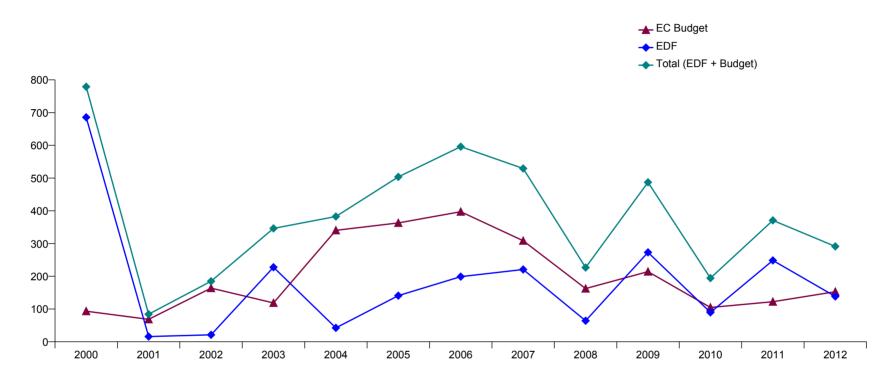

#### EuropeAid Financial Contributions to THE WORLD BANK GROUP (€mio) - 2000-2012

Document Name: LEFS02A - EuropeAid Financial contributions to an organisation group

Total:

779.01

84.18

184.91

346.24

382.53

503.75

596.08

537.96

251.79

487.20

195.52

373.81

295.26

# Annually contracted amounts 2000-2012 The World Bank Group

|                      | 2000   | 2001  | 2002   | 2003   | 2004   | 2005   | 2006   | 2007   | 2008   | 2009   | 2010   | 2011   | 2012   |
|----------------------|--------|-------|--------|--------|--------|--------|--------|--------|--------|--------|--------|--------|--------|
| Budget               | 93.18  | 68.47 | 163.81 | 118.57 | 340.28 | 362.90 | 397.25 | 308.63 | 162.35 | 214.20 | 104.75 | 122.28 | 152.90 |
| EDF                  | 685.83 | 15.71 | 21.11  | 227.67 | 42.25  | 140.86 | 198.83 | 220.73 | 64.19  | 273.00 | 89.58  | 248.38 | 138.36 |
| Total (EDF + Budget) | 779.01 | 84.18 | 184.91 | 346.24 | 382.53 | 503.75 | 596.08 | 529.36 | 226.54 | 487.20 | 194.32 | 370.66 | 291.26 |