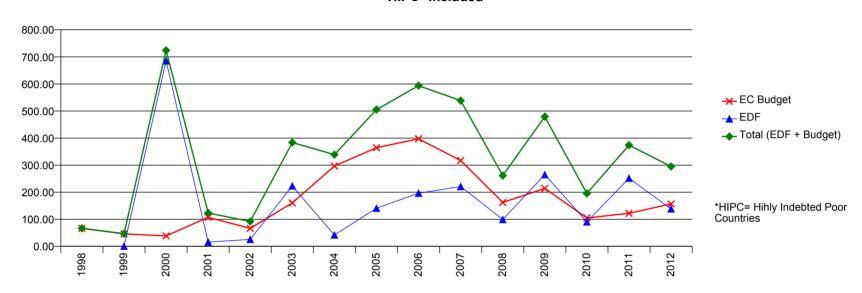

# Amounts annually contracted 2000-2012 HIPC\* included

International Finance Corporation 2012

Document Name: LEFS02A - EuropeAid Financial contributions to an organisation group

Document Name: LEFS02A - EuropeAid Financial contributions to an organisation group

#### Breakdown per geographical region

Document Name: LEFS02A - EuropeAid Financial contributions to an organisation group

HIPC Breakdown (€mio) - 2000-2012

| Country Class      | <b>Funds Origin</b> | 2000   | 2001  | 2002   | 2003   | 2004   | 2005   | 2006   | 2007   | 2008   | 2009   | 2010   | 2011   | 2012   | Total    |
|--------------------|---------------------|--------|-------|--------|--------|--------|--------|--------|--------|--------|--------|--------|--------|--------|----------|
| HIPC Countries     | Budget              | 0.19   | 0.00  | 30.27  | 39.50  | 45.00  | 43.00  | 40.00  | 69.12  | 10.95  | 12.80  | 34.00  | 0.00   | 42.75  | 367.57   |
| mire countries     | EDF                 | 0.00   | 10.00 | 0.00   | 7.39   | 0.00   | 107.20 | 23.89  | 204.49 | 11.60  | 105.00 | 82.13  | 8.38   | 50.86  | 610.94   |
| Non-HIPC Countries | Budget              | 93.00  | 68.47 | 133.54 | 79.07  | 295.28 | 319.90 | 357.25 | 248.11 | 151.40 | 201.40 | 70.94  | 122.28 | 114.15 | 2,254.78 |
| Non-mire Countries | EDF                 | 685.83 | 5.71  | 21.11  | 220.27 | 42.25  | 33.66  | 174.95 | 16.25  | 77.84  | 168.00 | 8.45   | 243.15 | 87.50  | 1,784.95 |
| All                | Budget              | 93.18  | 68.47 | 163.81 | 118.57 | 340.28 | 362.90 | 397.25 | 317.23 | 162.35 | 214.20 | 104.94 | 122.28 | 156.90 | 2,622.36 |
| Countries          | EDF                 | 685.83 | 15.71 | 21.11  | 227.67 | 42.25  | 140.86 | 198.83 | 220.73 | 89.44  | 273.00 | 90.58  | 251.53 | 138.36 | 2,395.89 |
| Total:             |                     | 779.01 | 84.18 | 184.91 | 346.24 | 382.53 | 503.75 | 596.08 | 537.96 | 251.79 | 487.20 | 195.52 | 373.81 | 295.26 | 5,018.25 |