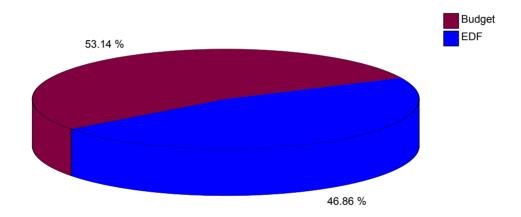

5,018.25

Breakdown between EC Budget & EDF (€mio) - 2012

| Group Bodies                      | Budget | EDF    | Total for 2012 |
|-----------------------------------|--------|--------|----------------|
| The World Bank Group              | 152.90 | 138.36 | 291.26         |
| International Finance Corporation | 4.00   | 0.00   | 4.00           |
| Total:                            | 156.90 | 138.36 | 295.26         |