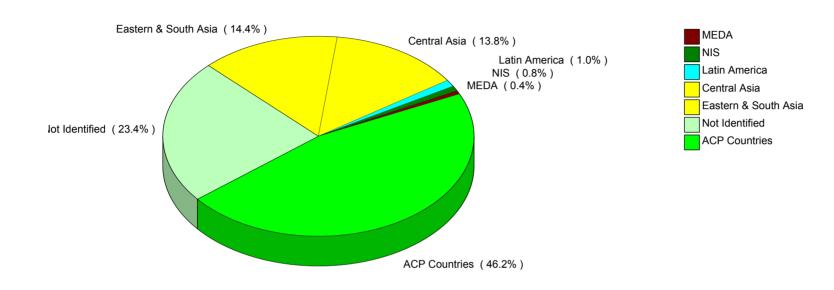

#### Breakdown per Geographical Region (€mio) - 2000-2012

| Geographical Region  | 2000   | 2001  | 2002   | 2003   | 2004   | 2005   | 2006   | 2007   | 2008   | 2009   | 2010   | 2011   | 2012   |
|----------------------|--------|-------|--------|--------|--------|--------|--------|--------|--------|--------|--------|--------|--------|
| ACP Countries        | 5.83   | 15.71 | 19.60  | 28.66  | 36.97  | 141.86 | 45.58  | 229.63 | 63.33  | 285.18 | 89.58  | 264.86 | 136.31 |
| All Countries        | 0.53   | 0.00  | 77.36  | 25.98  | 110.27 | 80.45  | 29.45  | 62.53  | 56.80  | 168.02 | 51.85  | 108.95 | 0.00   |
| Central Asia         | 0.00   | 0.00  | 30.00  | 32.00  | 45.00  | 40.00  | 40.00  | 50.00  | 10.95  | 10.00  | 34.00  | 0.00   | 40.75  |
| Eastern & South Asia | 73.10  | 54.32 | 16.38  | 26.50  | 6.85   | 119.08 | 241.89 | 107.05 | 59.10  | 3.00   | 15.40  | 0.00   | 42.60  |
| Latin America        | 10.55  | 6.00  | 0.00   | 11.00  | 0.00   | 4.00   | 4.50   | 0.00   | 0.00   | 0.00   | 0.00   | 0.00   | 3.00   |
| MEDA                 | 0.00   | 8.15  | 12.30  | 22.09  | 167.75 | 115.00 | 26.00  | 25.00  | 5.00   | 0.00   | 0.00   | 0.00   | 1.10   |
| NIS                  | 0.00   | 0.00  | 0.00   | 0.00   | 0.91   | 0.39   | 4.45   | 0.00   | 12.50  | 4.65   | 4.69   | 0.00   | 2.50   |
| Not Identified       | 689.00 | 0.00  | 29.28  | 200.00 | 13.27  | 2.98   | 195.22 | 63.25  | 44.12  | 11.35  | 0.00   | 0.00   | 69.00  |
| TACIS Region         | 0.00   | 0.00  | 0.00   | 0.00   | 1.50   | 0.00   | 9.00   | 0.51   | 0.00   | 5.00   | 0.00   | 0.00   | 0.00   |
| Total:               | 779.01 | 84.18 | 184.91 | 346.24 | 382.53 | 503.75 | 596.08 | 537.96 | 251.79 | 487.20 | 195.52 | 373.81 | 295.26 |