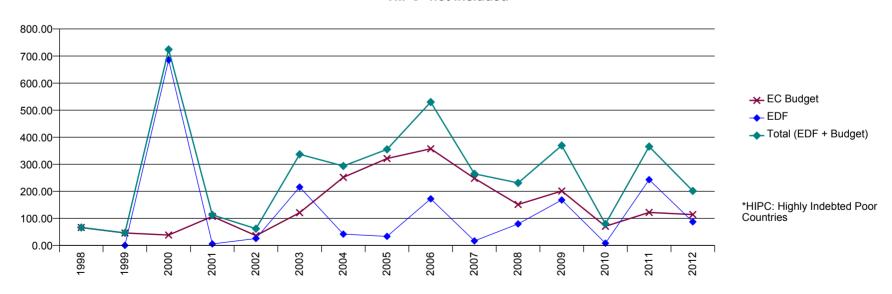

#### Breakdown per geographical region

Document Name: LEFS02A - EuropeAid Financial contributions to an organisation group

HIPC Breakdown (€mio) - 2000-2012

| Country Class      | <b>Funds Origin</b> | 2000   | 2001  | 2002   | 2003   | 2004   | 2005   | 2006   | 2007   | 2008   | 2009   | 2010   | 2011   | 2012   | Total    |
|--------------------|---------------------|--------|-------|--------|--------|--------|--------|--------|--------|--------|--------|--------|--------|--------|----------|
| HIPC Countries     | Budget              | 0.19   | 0.00  | 30.27  | 39.50  | 45.00  | 43.00  | 40.00  | 69.12  | 10.95  | 12.80  | 34.00  | 0.00   | 42.75  | 367.57   |
| mire countries     | EDF                 | 0.00   | 10.00 | 0.00   | 7.39   | 0.00   | 107.20 | 23.89  | 204.49 | 11.60  | 105.00 | 82.13  | 8.38   | 50.86  | 610.94   |
| Non-HIPC Countries | Budget              | 93.00  | 68.47 | 133.54 | 79.07  | 295.28 | 319.90 | 357.25 | 248.11 | 151.40 | 201.40 | 70.94  | 122.28 | 114.15 | 2,254.78 |
| Non-mire Countries | EDF                 | 685.83 | 5.71  | 21.11  | 220.27 | 42.25  | 33.66  | 174.95 | 16.25  | 77.84  | 168.00 | 8.45   | 243.15 | 87.50  | 1,784.95 |
| All                | Budget              | 93.18  | 68.47 | 163.81 | 118.57 | 340.28 | 362.90 | 397.25 | 317.23 | 162.35 | 214.20 | 104.94 | 122.28 | 156.90 | 2,622.36 |
| Countries          | EDF                 | 685.83 | 15.71 | 21.11  | 227.67 | 42.25  | 140.86 | 198.83 | 220.73 | 89.44  | 273.00 | 90.58  | 251.53 | 138.36 | 2,395.89 |
| Total:             |                     | 779.01 | 84.18 | 184.91 | 346.24 | 382.53 | 503.75 | 596.08 | 537.96 | 251.79 | 487.20 | 195.52 | 373.81 | 295.26 | 5,018.25 |

# Annually contracted amounts 2000-2012 The World Bank Group

|                      | 2000   | 2001  | 2002   | 2003   | 2004   | 2005   | 2006   | 2007   | 2008   | 2009   | 2010   | 2011   | 2012   |
|----------------------|--------|-------|--------|--------|--------|--------|--------|--------|--------|--------|--------|--------|--------|
| Budget               | 93.18  | 68.47 | 163.81 | 118.57 | 340.28 | 362.90 | 397.25 | 308.63 | 162.35 | 214.20 | 104.75 | 122.28 | 152.90 |
| EDF                  | 685.83 | 15.71 | 21.11  | 227.67 | 42.25  | 140.86 | 198.83 | 220.73 | 64.19  | 273.00 | 89.58  | 248.38 | 138.36 |
| Total (EDF + Budget) | 779.01 | 84.18 | 184.91 | 346.24 | 382.53 | 503.75 | 596.08 | 529.36 | 226.54 | 487.20 | 194.32 | 370.66 | 291.26 |