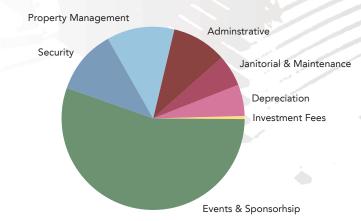

# **Expenditures**

#### \$1,122,418 **Events & Sponsorships** \$235,428 \$242,010 **Property Management** \$194,966 Adminstrative Janitorial & Maintenance \$113,773 \$113,713 Depreciation \$6,828 Investment Fees Capital Expenditures

\$2,029,136