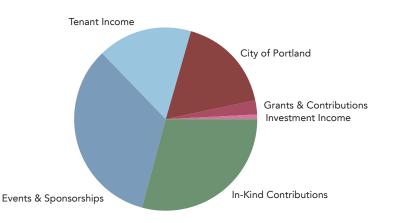

#### **Income**

#### \$563,675 In-Kind Contributions **Events & Sponsorships** \$648,619 City of Portland \$317,814 \$332,761 **Tenant Income Grants & Contributions** \$50,791 \$10,800 Investment Income

\$1,924,460