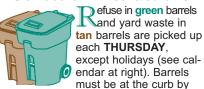

#### Collection Instructions

6:30 A.M. and removed from public view by 12-midnight on collection day. All refuse and vard waste must fit inside barrels. Fully-loaded barrels must weigh less than 100 pounds or a service fee will be assessed.

> n ecyclable materials in **blue** barrels are collected bi-weekly, according to the calendar on the right. Recyclables need not be sorted. There is **no limit** on the amount of material

accepted. Call 647-1414 to notify E.J. Harrison that you will have extra recvcling out for pick up. Put extras in paper bags or boxes next to the blue barrel.

Blue recycle barrel is collected along with refuse & yard waste.

Observed Collection Holiday