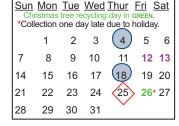

### January 2014

|                                                                                 |    |    |                     | Thur |      | Sat |  |  |  |
|---------------------------------------------------------------------------------|----|----|---------------------|------|------|-----|--|--|--|
| Christmas tree recycling day in GREEN. *Collection one day late due to holiday. |    |    |                     |      |      |     |  |  |  |
|                                                                                 |    |    | $\langle 1 \rangle$ | 2    | (3*) | 4   |  |  |  |
| 5                                                                               | 6  | 7  | 8                   | 9    | 10   | 11  |  |  |  |
| 12                                                                              | 13 | 14 | 15                  | (16) | 17   | 18  |  |  |  |
| 19                                                                              | 20 | 21 | 22                  | 23   | 24   | 25  |  |  |  |
| 26                                                                              | 27 | 28 | 29                  | (30) | 31   |     |  |  |  |