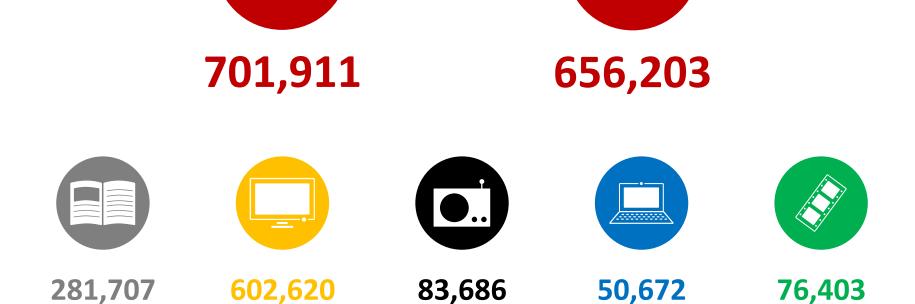

### MEDIA CONSUMPTION

Base (000s) – 954,785 Figures in 000s

MEDIA

## MEDIA CONSUMPTION