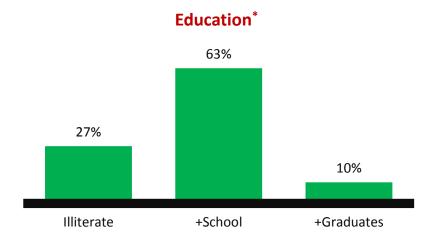

#### **INDIA DEMOGRAPHICS**

Population Projected to December 2013 on the basis of Census of India 2011 \* Individuals 12+, Base (000s) – 954,785