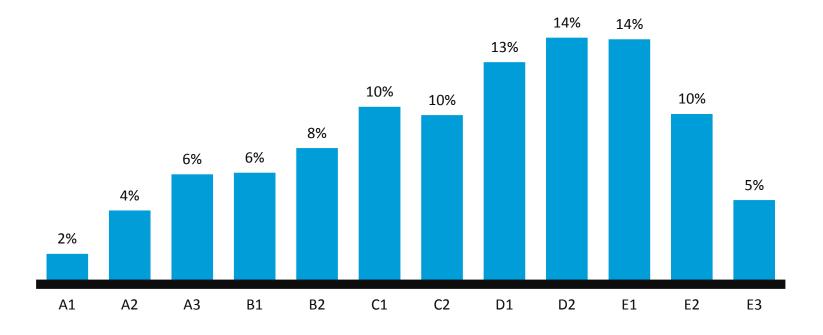

### THE MIDDLE BURGEONS, THE TOP CONSOLIDATES

#### **National Consumer Classification System**

Base (000s) – 265,813 All Households