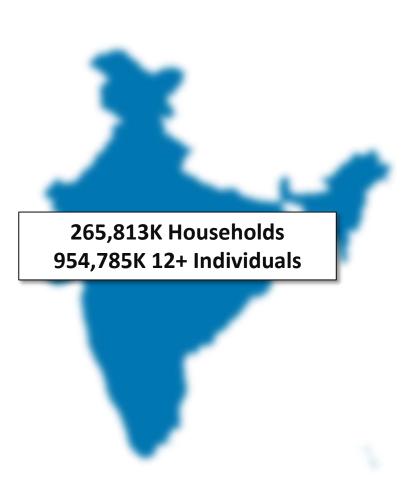

#### **INDIA DEMOGRAPHICS**

Population Projected to December 2013 on the basis of Census of India 2011 \* Individuals 12+, Base (000s) – 954,785