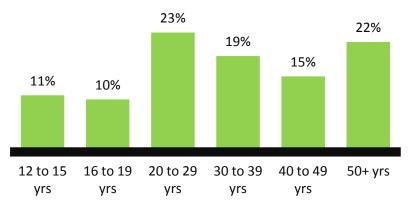

#### **INDIA DEMOGRAPHICS**

Population Projected to December 2013 on the basis of Census of India 2011 \* Individuals 12+, Base (000s) – 954,785

#### Age Distribution<sup>\*</sup>