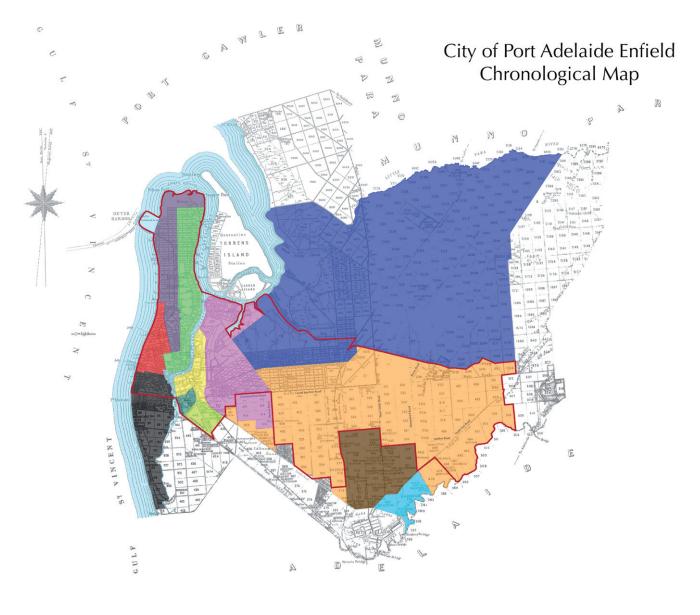

Merged with Port Adelaide 1900

City of Port Adelaide Enfield 1996-current City of Port Adelaide Enfield is proclaimed (Amalgamation of City of Enfield and

City of Port Adelaide).

Produced in 2005

This map is descriptive in its nature and is not a true and accurate indication of council boundaries due to the complexity of merges/de-merges over time.