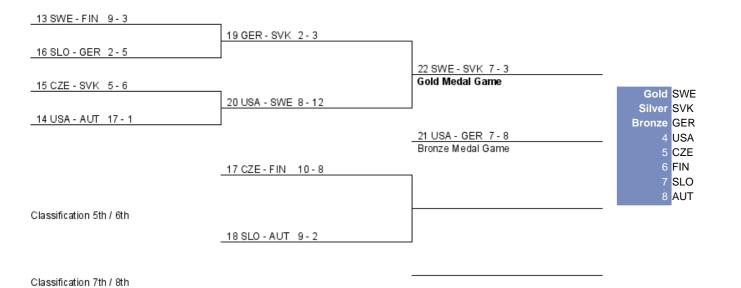

## **TOURNAMENT PROGRESS**

As of 01.07.2008

| Game | Group | Date       | Time  | Teams            | Results | 1     | 2     | 3     | 4     | ОТ    | GWS | Venue      |
|------|-------|------------|-------|------------------|---------|-------|-------|-------|-------|-------|-----|------------|
| 13   | QF    | THU 26 JUN | 14:00 | SWE - FIN        | 9 - 3   | 3 - 0 | 5 - 0 | 0 - 0 | 1 - 3 | -     |     | Main Arena |
| 14   | QF    | THU 26 JUN | 16:00 | USA - AUT        | 17 - 1  | 4 - 0 | 5 - 1 | 4 - 0 | 4 - 0 |       |     | Main Arena |
| 15   | QF    | THU 26 JUN | 18:00 | CZE - SVK        | 5 - 6   | 0 - 0 | 2 - 2 | 1 - 2 | 2 - 1 | 0 - 1 |     | Main Arena |
| 16   | QF    | THU 26 JUN | 20:00 | SLO - GER        | 2 - 5   | 0 - 1 | 1 - 1 | 1 - 0 | 0 - 3 |       |     | Main Arena |
|      |       |            |       |                  |         |       |       |       |       |       |     |            |
| 17   | CL    | FRI 27 JUN | 14:00 | CZE - FIN        | 10 - 8  | 1 - 4 | 4 - 0 | 2 - 1 | 3 - 3 |       |     | Main Arena |
| 18   | CL    | FRI 27 JUN | 16:00 | SLO - AUT        | 9 - 2   | 2 - 0 | 3 - 2 | 3 - 0 | 1 - 0 |       |     | Main Arena |
| 19   | SF    | FRI 27 JUN | 18:00 | GER - SVK        | 2 - 3   | 0 - 1 | 0 - 1 | 2 - 0 | 0 - 0 | 0 - 1 |     | Main Arena |
| 20   | SF    | FRI 27 JUN | 20:00 | <b>USA - SWE</b> | 8 - 12  | 0 - 2 | 6 - 5 | 1 - 2 | 1 - 3 |       |     | Main Arena |
|      |       |            |       |                  |         |       |       |       |       |       |     |            |
| 21   | BMG   | SAT 28 JUN | 16:00 | USA - GER        | 7 - 8   | 3 - 1 | 1 - 2 | 1 - 3 | 2 - 2 |       |     | Main Arena |
| 22   | GMG   | SAT 28 JUN | 18:00 | SWE - SVK        | 7 - 3   | 3 - 1 | 2 - 0 | 1 - 1 | 1 - 1 |       |     | Main Arena |