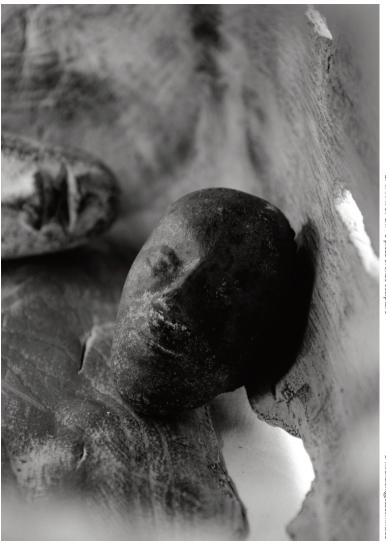

27 × x 19 x 39 cm with the · Head of Goliath - a homage to Antjie Krog 2012 © michalek@stz wind. d.

## Alexander Polzin Juxtaposition

View Polzin's paintings and sculptures, including mixed-media silks of his designs for Wagner's *Parsifal*; a selection of works from his intimate exploration of fear, *The Age of Anxiety*; works created for the Teatro Real Madrid's 2013/14 season brochure and several maquettes for the artist's sculptures