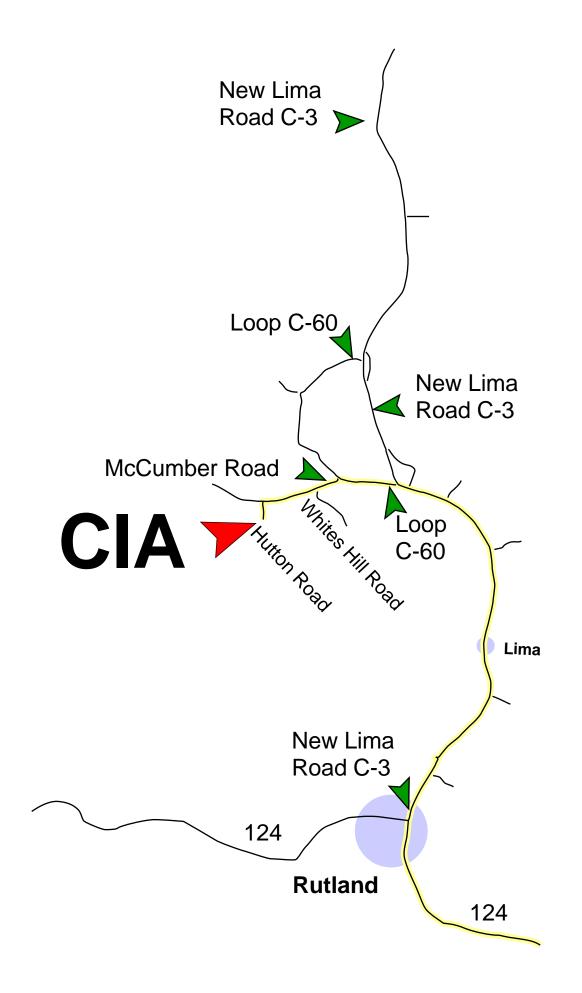

From Rutland:

- \* 124 west into Rutland (in Rutland, 124 will turn left)
- \* Keep going straight on to New Lima Road, follow that road 4-5 miles
- \* Road bends to the right but just before it does, continue straight on to Loop C-60
- \* Take the first left on to McCumber Road
- \* Go .75 miles taking your second left onto Hutton Road. It looks like a driveway. Go to the top of the hill

Alternate Columbus Directions:

- \* 33 to Athens
- \* South on 50 to the Albany exit, Route 681. Take a right, going south on 681
- \* 681 veers left -- Go straight on Route 692
- \* 692 veers right Go straight on Route 684
- \* At Route 143, the road becomes New Lime Road C-3. Continue straight
- \* Take a right on Loop C-60 (first right after Route 143)
- \* Take the second right onto McCumber Road
- \* Go .75 miles taking your second left onto Hutton Road. Go to the top of the hill