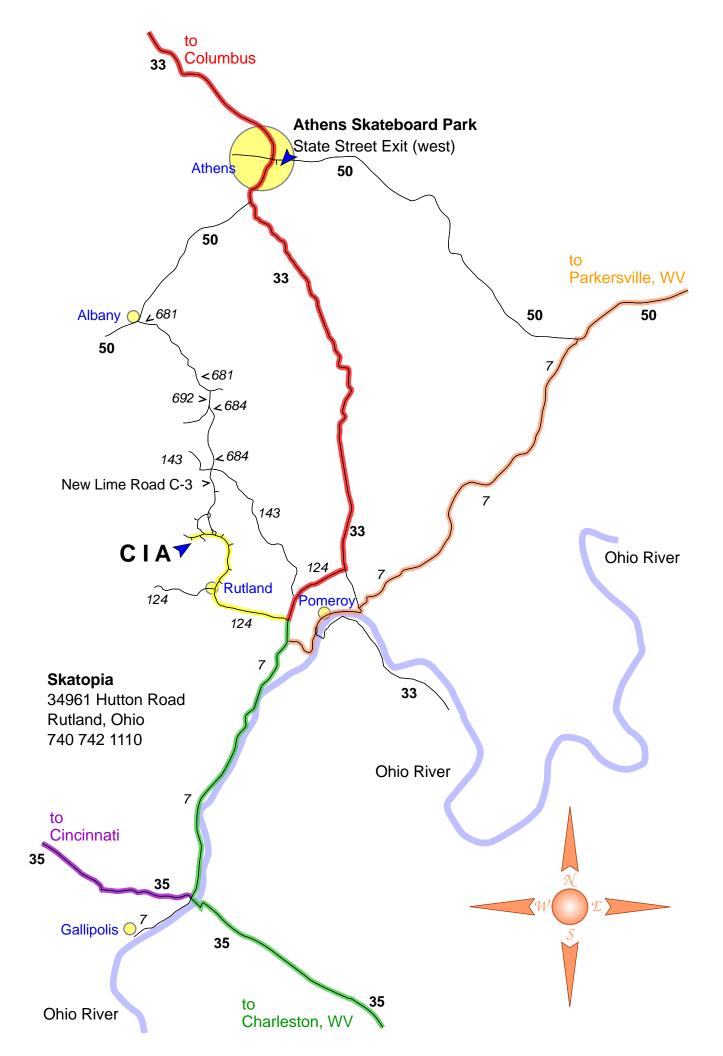

## Directions to Skatopia Home of the CIA

From Columbus (and points North):

- \* 33 South past Athens, OH to 7 South
- \* Right on 124 West to Rutland

From Cincinnati (and points Southwest):

- \* I275 to 32 East
  - (At Rt. 23, 32 becomes 124)
- \* 35 South to 7
- \* 7 North for 20 min
- \* Left on 124 West to Rutland

From Parkersburg (and points East):

- \* 50 West to 7 South
- \* Right on 124 West to Rutland

From Charleston (and points South):

- \* 77 North to Charleston, WV
- \* 64 West to St Albans, WV
- \* 35 North to 7
- \* 7 North for 20 min
- \* Left on 124 West to Rutland

Alternate Columbus Directions:

- \* 33 to Athens
- \* South on 50 to the Albany exit, Route 681. Take a right, going south on 681
- \* 681 veers left -- Go straight on Route 692
- \* 692 veers right Go straight on Route 684
- \* At Route 143, the road becomes New Lime Road C-3. Continue straight
- \* Take a right on Loop C-60 (first right after Route 143)
- \* Take the second right onto McCumber Road
- \* Go .75 miles taking your second left onto Hutton Road. Go to the top of the hill