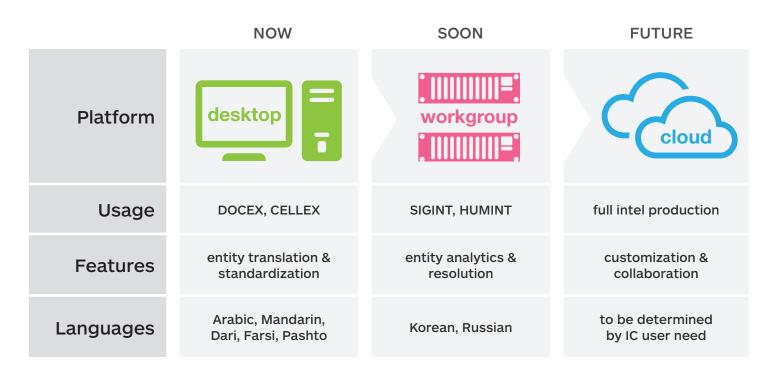

# COMPATIBILITY

HIGHLIGHT is compatible with Microsoft Office on Microsoft Windows, and available as a client-server installation for workgroups or a standalone installation for individuals. Custom integration services are also available.