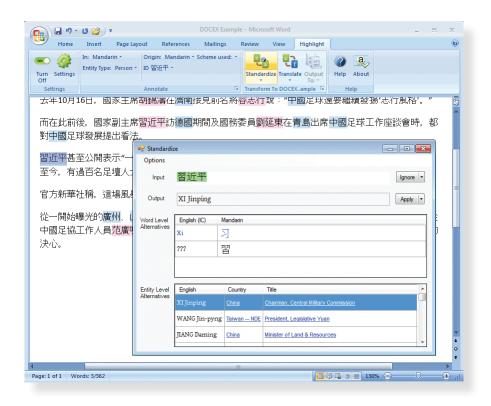

# DOCEX

HIGHLIGHT is a plug-in that is easy to install and works seamlessly within Word. The HIGHLIGHT menu provides users the ability to quickly annotate, translate, and standardize named entities with a user interface similar to spelling correction.

Users can choose to standardize a person's name one word at a time, such as the Xi Jinping example shown here, or select from HIGHLIGHT's entity level suggestions that also add contextual information such as that person's country or title.

For location entities, users can choose outputs based on gazetteer, latitude, longitude, NGA designation code and other attributes.