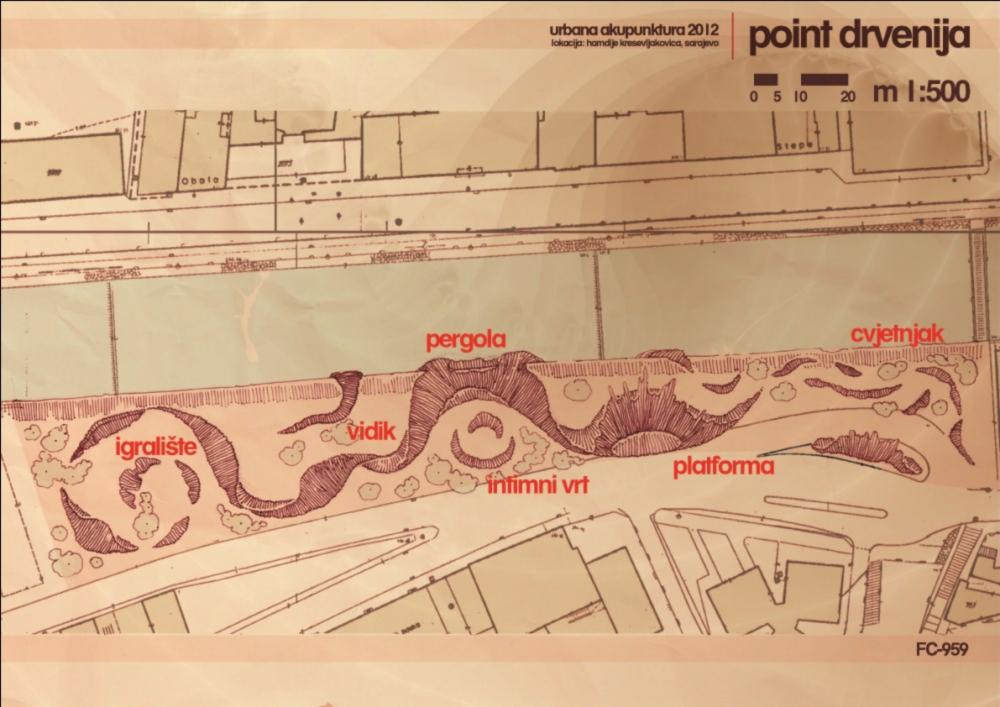

Odabir fluidne, razvedene forme strukture, kao i njenu prirodnu materijalizaciju, uvjetovala je neposredna okolina rijeke Miljacke i okolne izgradnje (most Drvenija, kuće, zgrade...). Struktura bi se mogla nazvati i "funkcionalnom skulpturom" jer ona unatoč svojim estetskim prednostima pruža korisniku praktične pogodnosti. Namjera je bila stvoriti svojevrstan zen trenutak zarobljen na urbanoj lokaciji, okružen raznolikom izgradnjom i specifičnim kontekstom, interpretiran kroz moderne arhitektonske tendencije i vraćanje prirodnim materijalima.

Ovaj meeting point obogaćuje živote korisnika novim društvenim zbivanjima, potiče ih na sastajanje, druženje, igru, zabavu i istraživanje. Na velikom longitudinalnom potezu organizirani su vrtovi, klupe za odmor, igralište za djecu, vidikovci prema historijskim zgradama s druge strane rijeke, prostori natkriveni drvenim pergolama i platforme za održavanje manjih društvenih manifestacija. - ukratko, tool kit za revitalizaciju Starog grada.

Ideja je bila da se stvori jedinstven doživljaj kroz jedinstven prostor i jedinstvenu strukturu. Skeletna forma strukture pretvara se iz mjesta za sjedenje u pregradu, iz pregrade u pergolu, iz pergole se razlijeva u platformu... Želja je bila reducirati urbanu opremu i inventar, te ga ugraditi u strukturu, kako bi se prostor što manje fragmentirao i kako bi što više prostora bilo ostavljeno za kretanje, druženje i opuštanje.