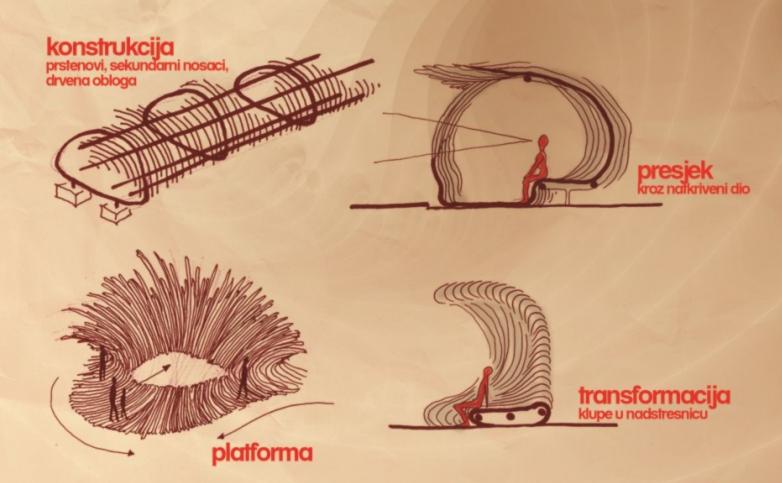

Odabir fluidne, razvedene forme strukture, kao i njenu prirodnu materijalizaciju, uvjetovala je neposredna okolina rijeke Miljacke i okolne izgradnje (most Drvenija, kuće, zgrade...). Struktura bi se mogla nazvati i "funkcionalnom skulpturom" jer ona unatoč svojim estetskim prednostima pruža korisniku praktične pogodnosti. Namjera je bila stvoriti svojevrstan zen trenutak zarobljen na urbanoj lokaciji, okružen raznolikom izgradnjom i specifičnim kontekstom, interpretiran kroz moderne arhitektonske tendencije i vraćanje prirodnim materijalima.

Ovaj meeting point obogaćuje živote korisnika novim društvenim zbivanjima, potiče ih na sastajanje, druženje, igru, zabavu i istraživanje. Na velikom longitudinalnom potezu organizirani su vrtovi, klupe za odmor, igralište za djecu, vidikovci prema historijskim zgradama s druge strane rijeke, prostori natkriveni drvenim pergolama i platforme za održavanje manjih društvenih manifestacija. - ukratko, tool kit za revitalizaciju Starog grada.

Ideja je bila da se stvori jedinstven doživljaj kroz jedinstven prostor i jedinstvenu strukturu. Skeletna forma strukture pretvara se iz mjesta za sjedenje u pregradu, iz pregrade u pergolu, iz pergole se razlijeva u platformu... Želja je bila reducirati urbanu opremu i inventar, te ga ugraditi u strukturu, kako bi se prostor što manje fragmentirao i kako bi što više prostora bilo ostavljeno za kretanje, druženje i opuštanje.