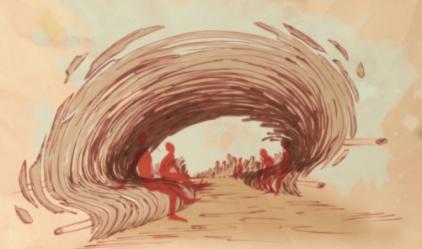

Odabir fluidne, razvedene forme strukture, kao i njenu prirodnu materijalizaciju, uvjetovala je neposredna okolina rijeke Miljacke i okolne izgradnje (most Drvenija, kuće, zgrade...). Struktura bi se mogla nazvati i "funkcionalnom skulpturom" jer ona unatoč svojim estetskim prednostima pruža korisniku praktične pogodnosti. Namjera je bila stvoriti svojevrstan zen trenutak zarobljen na urbanoj lokaciji, okružen raznolikom izgradnjom i specifičnim kontekstom, interpretiran kroz moderne arhitektonske tendencije i vraćanje prirodnim materijalima.

Ovaj meeting point obogaćuje živote korisnika novim društvenim zbivanjima, potiče ih na sastajanje, druženje, igru, zabavu i istraživanje. Na velikom longitudinalnom potezu organizirani su vrtovi, klupe za odmor, igralište za djecu, vidikovci prema historijskim zgradama s druge strane rijeke, prostori natkriveni drvenim pergolama i platforme za održavanje manjih društvenih manifestacija. - ukratko, tool kit za revitalizaciju Starog grada.

Ideja je bila da se stvori jedinstven doživljaj kroz jedinstven prostor i jedinstvenu strukturu. Skeletna forma strukture pretvara se iz mjesta za sjedenje u pregradu, iz pregrade u pergolu, iz pergole se razlijeva u platformu... Želja je bila reducirati urbanu opremu i inventar, te ga ugraditi u strukturu, kako bi se prostor što manje fragmentirao i kako bi što više prostora bilo ostavljeno za kretanje, druženje i opuštanje.

Prirodni materijali - drvo, kamen i čelik, u kombinaciji sa šumom rijeke i mirisom zasađenog cvijeća podsjećaju na mir japanskih vrtova i prepuštaju korisnika vlastitim mislima i meditaciji u urbanom okruženju.