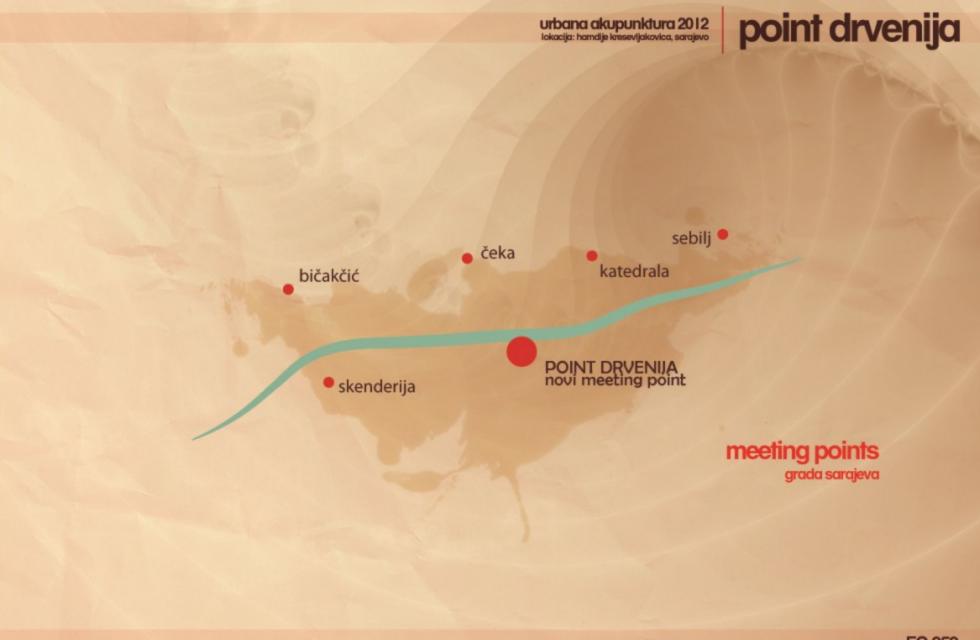

## point drvenija

"Organska forma izrasta u strukturu iz uvjetovanosti, kao sto biljka raste iz tla. Obje se otvaraju na slican nacin: iznutra." **FLWright** 

Zašto? Krajnji dio općine Stari Grad prema zapadu predstavlja most Drvenija, izrađen 1898. godine. Ovaj most je za sveg svog postojanja, dijelom u drvetu, a dijelom u betonu kojim je kasnije drvo zamijenjeno, predstavljao mjesto susreta mladih ljudi. To je bilo uslovljeno okruženjem: s jedne strane rijeke Miljacke - tu su Prva gimnazija, Srednja škola primjenjenih umjetnosti, te Akademija scenskih umjetnosti. S druge strane stoji Privredna srednja škola te Pedagoška akademija, i u novije vrijeme, Fakultet političnih nauka.

Ono što se promijenilo jeste odnos prema lokaciji. Most danas predstavlja radno mjesto desetine preprodavača knjiga i odjeće, te lokalnih džeparoša. Njegova okolina, a naša lokacija, neugodan je prostor za prolaznika, sa ponegdje svega 0,5 m širine trotoara, bez vizura ka mostu, koje su onemogućene ruševnim kućicama i trafikama. Potrebno je napomenuti i da se tu nalazi jedna od prometnijih trolejbuskih i autobuskih stanica u gradu, pri čemu čekaoci prevoza imaju samo 2,0 m2 transparentne nadstrešnice koja ih štiti od kiše, ali ne i od sunca, a pogotovo ne predstavlja adekvatan prostor za ugodno čekanje ionako neredovnog prevoza.

Također, lokacija predstavlja i kraj planirane šetnice koja je nastavak na šetnicu ispred Likovne akademije, pa bi prema tome trebala biti predviđena za veći protok pješačkog saobraćaja.

Kako? Uklanjanje neodgovarajućih ruševnih objekata, dobijanje otvorenog prostora koji bi koristio za mjesto susreta, relaksaciju i druženje učenika i studenata iz okolnih obrazovnih ustanova, te bio otvorena čekaonica za obližnji gradski prevoz, kao i odmaralište uz planiranu šetnicu. Prirodnim materijalima te otvorenošću prostora, isti više ne bi bio neugodan prolaznicima, te bi uspješno odgovorio na funkcionalne i estetske zahtjeve lokacije, i reanimirao mrtvo tkivo grada.

Kome? Ciljna grupa projekta su svi prolaznici pored lokacije, kako oni koji tu dogovore susret, tako i oni koji se tu nađu iz drugih razloga: prolaska šetnicom, izlaska na pauzu sa fakulteta ili iz škole, čekanja javnog gradskog prevoza, ili jednostavno - relaksacije na novom gradskom meeting pointu.