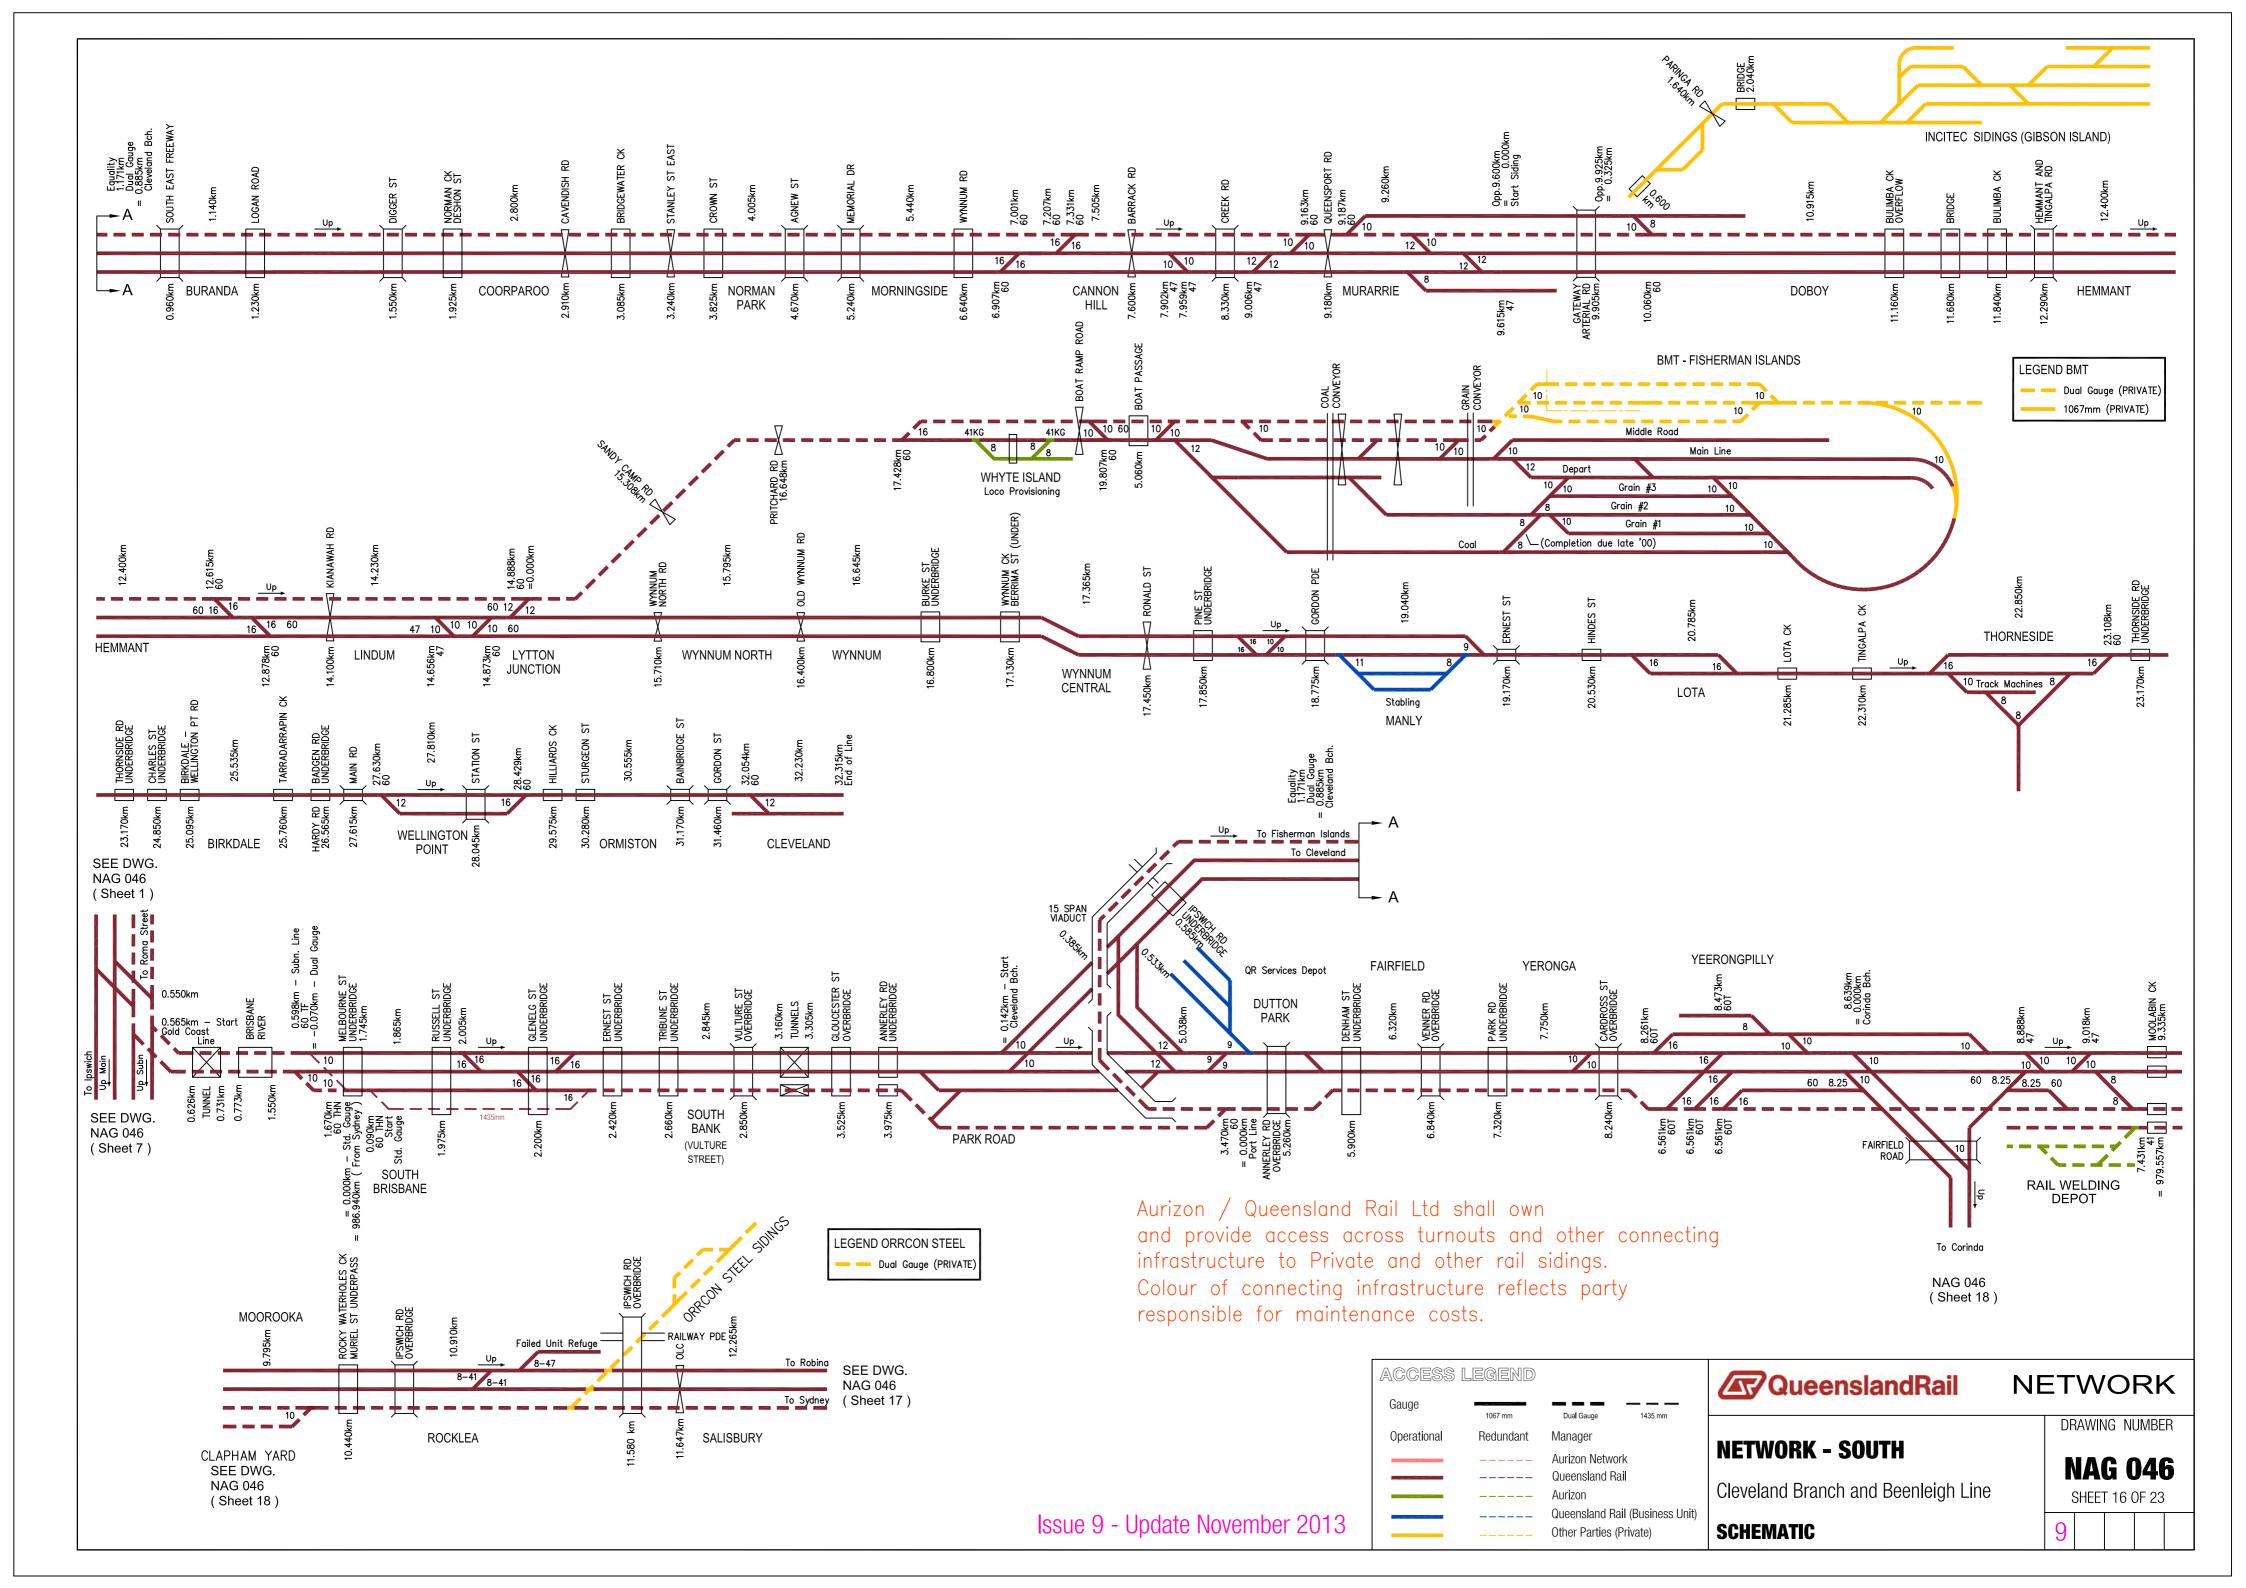

| DRAWING | SHEET | ISSUE | STATION                            | КМ  | ICM #                             | REASON                                          |          |
|---------|-------|-------|------------------------------------|-----|-----------------------------------|-------------------------------------------------|----------|
| NAG 046 | 1     | 9     |                                    |     |                                   |                                                 | Re-Issue |
| NAG 046 | 2     | 9     | SUNSHINE                           | 13  | WB 41                             | Configuration Update - Services Depot           | Update   |
| NAG 046 | 3     | 9     | BANKS POCKET                       | 173 | D/13/249382                       | Ampol & Golden Fleece Sidings removed           | Update   |
| NAG 046 | 4     | 9     |                                    |     |                                   |                                                 | Re-Issue |
| NAG 046 | 5     | 9     |                                    |     |                                   |                                                 | Re-Issue |
| NAG 046 | 6     | 9     |                                    |     |                                   |                                                 | Re-Issue |
| NAG 046 | 7     | 9     | RICHLANDS                          | 3   | WB 45                             | Extension to Springfield Central commissioned   | Update   |
| NAG 046 | 8     | 9     |                                    |     |                                   |                                                 | Re-Issue |
| NAG 046 | 9     | 9     |                                    |     |                                   |                                                 | Re-Issue |
| NAG 046 | 10    | 9     |                                    |     |                                   |                                                 | Re-Issue |
| NAG 046 | 11    | 9     | MACALISTER EAST                    | 106 | Track Video MX709 (December 2012) | Dead End Siding removed                         | Update   |
| NAG 046 | 12    | 9     |                                    |     |                                   |                                                 | Re-Issue |
| NAG 046 | 13    | 9     |                                    |     |                                   |                                                 | Re-Issue |
| NAG 046 | 14    | 9     |                                    |     |                                   |                                                 | Re-Issue |
| NAG 046 | 15    | 9     | BUNGUNYA                           | 268 | D/13/309714                       | Crossover & Dead End Siding removed             | Update   |
| NAG 046 | 16    | 9     | ROCKLEA<br>BMT (FISHERMAN ISLANDS) | 11  |                                   | Siding Ownership changed<br>Ownership clarified | Update   |
| NAG 046 | 17    | 9     |                                    |     |                                   |                                                 | Re-Issue |
| NAG 046 | 18    | 9     |                                    |     |                                   |                                                 | Re-Issue |
| NAG 046 | 19    | 9     | MARYBOROUGH WHARVES                | 2   | D/13/291685                       | Dead End shortened                              | Update   |
| NAG 046 | 20    | 9     |                                    |     |                                   |                                                 | Re-Issue |
| NAG 046 | 21    | 9     |                                    |     |                                   |                                                 | Re-Issue |
| NAG 046 | 22    | 9     |                                    |     |                                   |                                                 | Re-Issue |
| NAG 046 | 23    | 9     | ACACIA RIDGE                       |     | AURIZON TERRITORY                 | Configuration UPDATE                            | Update   |