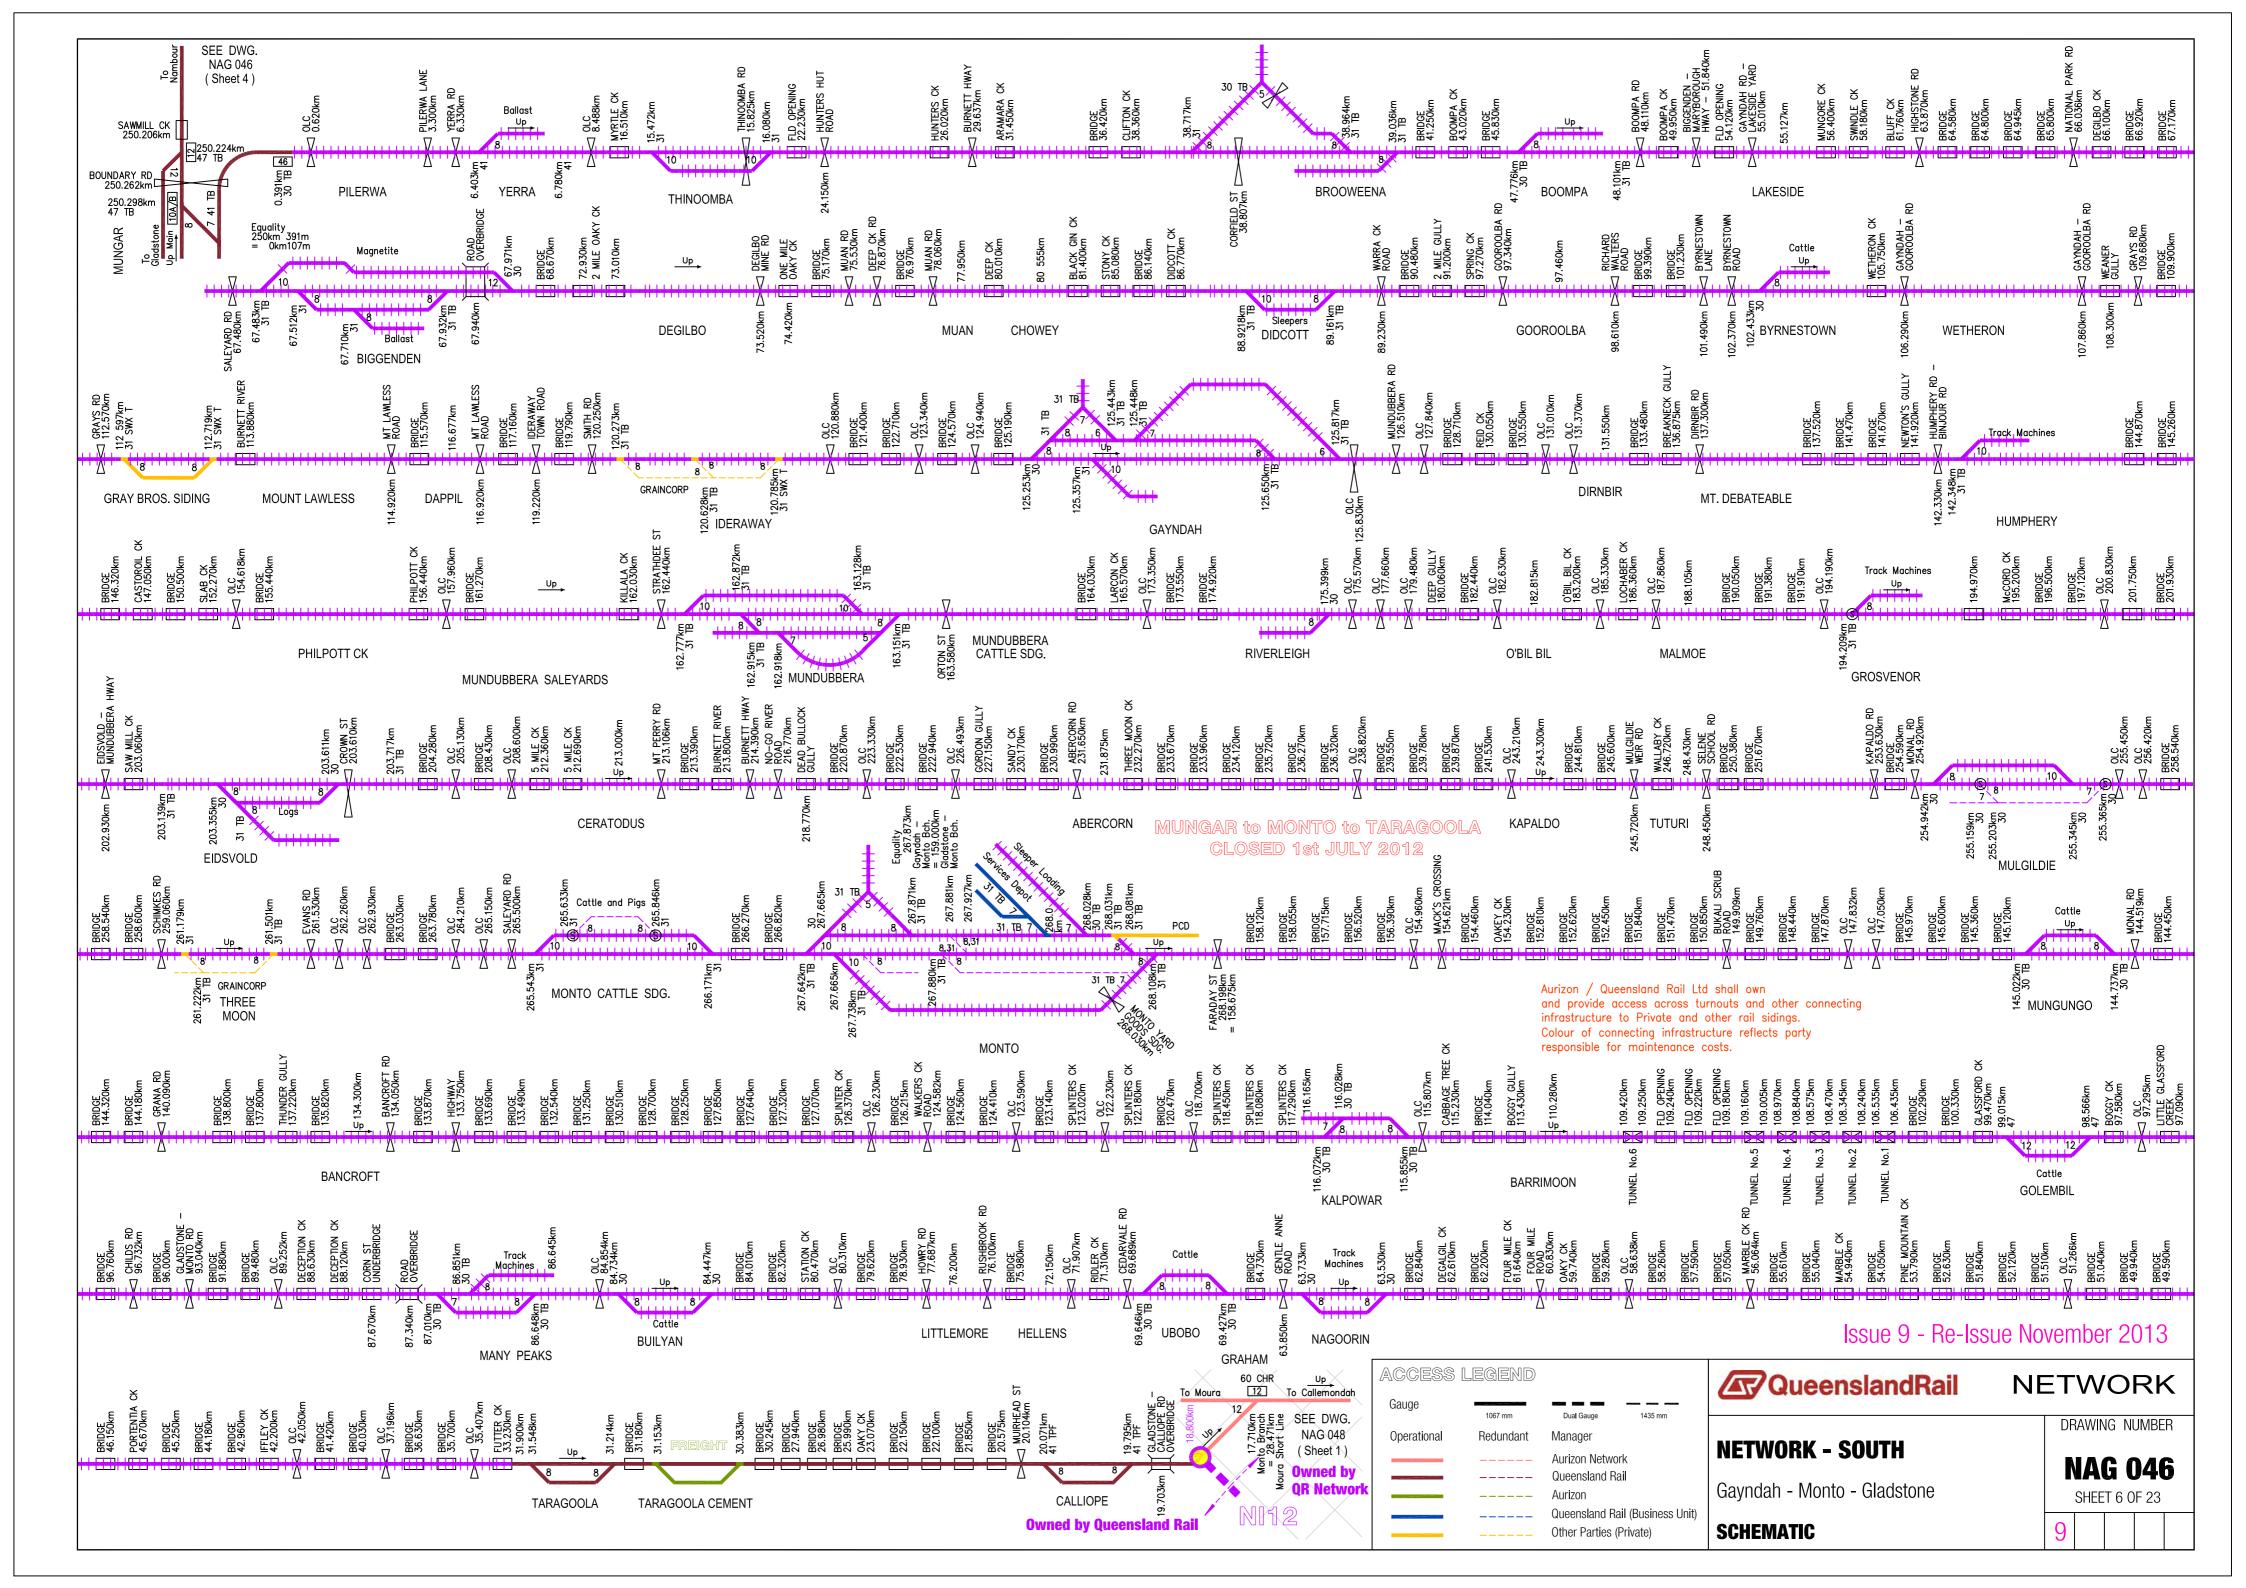

## **NETWORK SOUTH - INFRASTRUCTURE CHANGES**

| SOUTHERN QUEENSLAND - | INFRASTRUCTURE CHANGES | - May 2013 - November 2013 |
|-----------------------|------------------------|----------------------------|
|                       |                        |                            |

| DRAWING | SHEET | ISSUE | STATION                            | КМ  | ICM #                             | REASON                                          |          |
|---------|-------|-------|------------------------------------|-----|-----------------------------------|-------------------------------------------------|----------|
| NAG 046 | 1     | 9     |                                    |     |                                   |                                                 | Re-Issue |
| NAG 046 | 2     | 9     | SUNSHINE                           | 13  | WB 41                             | Configuration Update - Services Depot           | Update   |
| NAG 046 | 3     | 9     | BANKS POCKET                       | 173 | D/13/249382                       | Ampol & Golden Fleece Sidings removed           | Update   |
| NAG 046 | 4     | 9     |                                    |     |                                   |                                                 | Re-Issue |
| NAG 046 | 5     | 9     |                                    |     |                                   |                                                 | Re-Issue |
| NAG 046 | 6     | 9     |                                    |     |                                   |                                                 | Re-Issue |
| NAG 046 | 7     | 9     | RICHLANDS                          | 3   | WB 45                             | Extension to Springfield Central commissioned   | Update   |
| NAG 046 | 8     | 9     |                                    |     |                                   |                                                 | Re-Issue |
| NAG 046 | 9     | 9     |                                    |     |                                   |                                                 | Re-Issue |
| NAG 046 | 10    | 9     |                                    |     |                                   |                                                 | Re-Issue |
| NAG 046 | 11    | 9     | MACALISTER EAST                    | 106 | Track Video MX709 (December 2012) | Dead End Siding removed                         | Update   |
| NAG 046 | 12    | 9     |                                    |     |                                   |                                                 | Re-Issue |
| NAG 046 | 13    | 9     |                                    |     |                                   |                                                 | Re-Issue |
| NAG 046 | 14    | 9     |                                    |     |                                   |                                                 | Re-Issue |
| NAG 046 | 15    | 9     | BUNGUNYA                           | 268 | D/13/309714                       | Crossover & Dead End Siding removed             | Update   |
| NAG 046 | 16    | 9     | ROCKLEA<br>BMT (FISHERMAN ISLANDS) | 11  |                                   | Siding Ownership changed<br>Ownership clarified | Update   |
| NAG 046 | 17    | 9     |                                    |     |                                   |                                                 | Re-Issue |
| NAG 046 | 18    | 9     |                                    |     |                                   |                                                 | Re-Issue |
| NAG 046 | 19    | 9     | MARYBOROUGH WHARVES                | 2   | D/13/291685                       | Dead End shortened                              | Update   |
| NAG 046 | 20    | 9     |                                    |     |                                   |                                                 | Re-Issue |
| NAG 046 | 21    | 9     |                                    |     |                                   |                                                 | Re-Issue |
| NAG 046 | 22    | 9     |                                    |     |                                   |                                                 | Re-Issue |
| NAG 046 | 23    | 9     | ACACIA RIDGE                       |     | AURIZON TERRITORY                 | Configuration UPDATE                            | Update   |