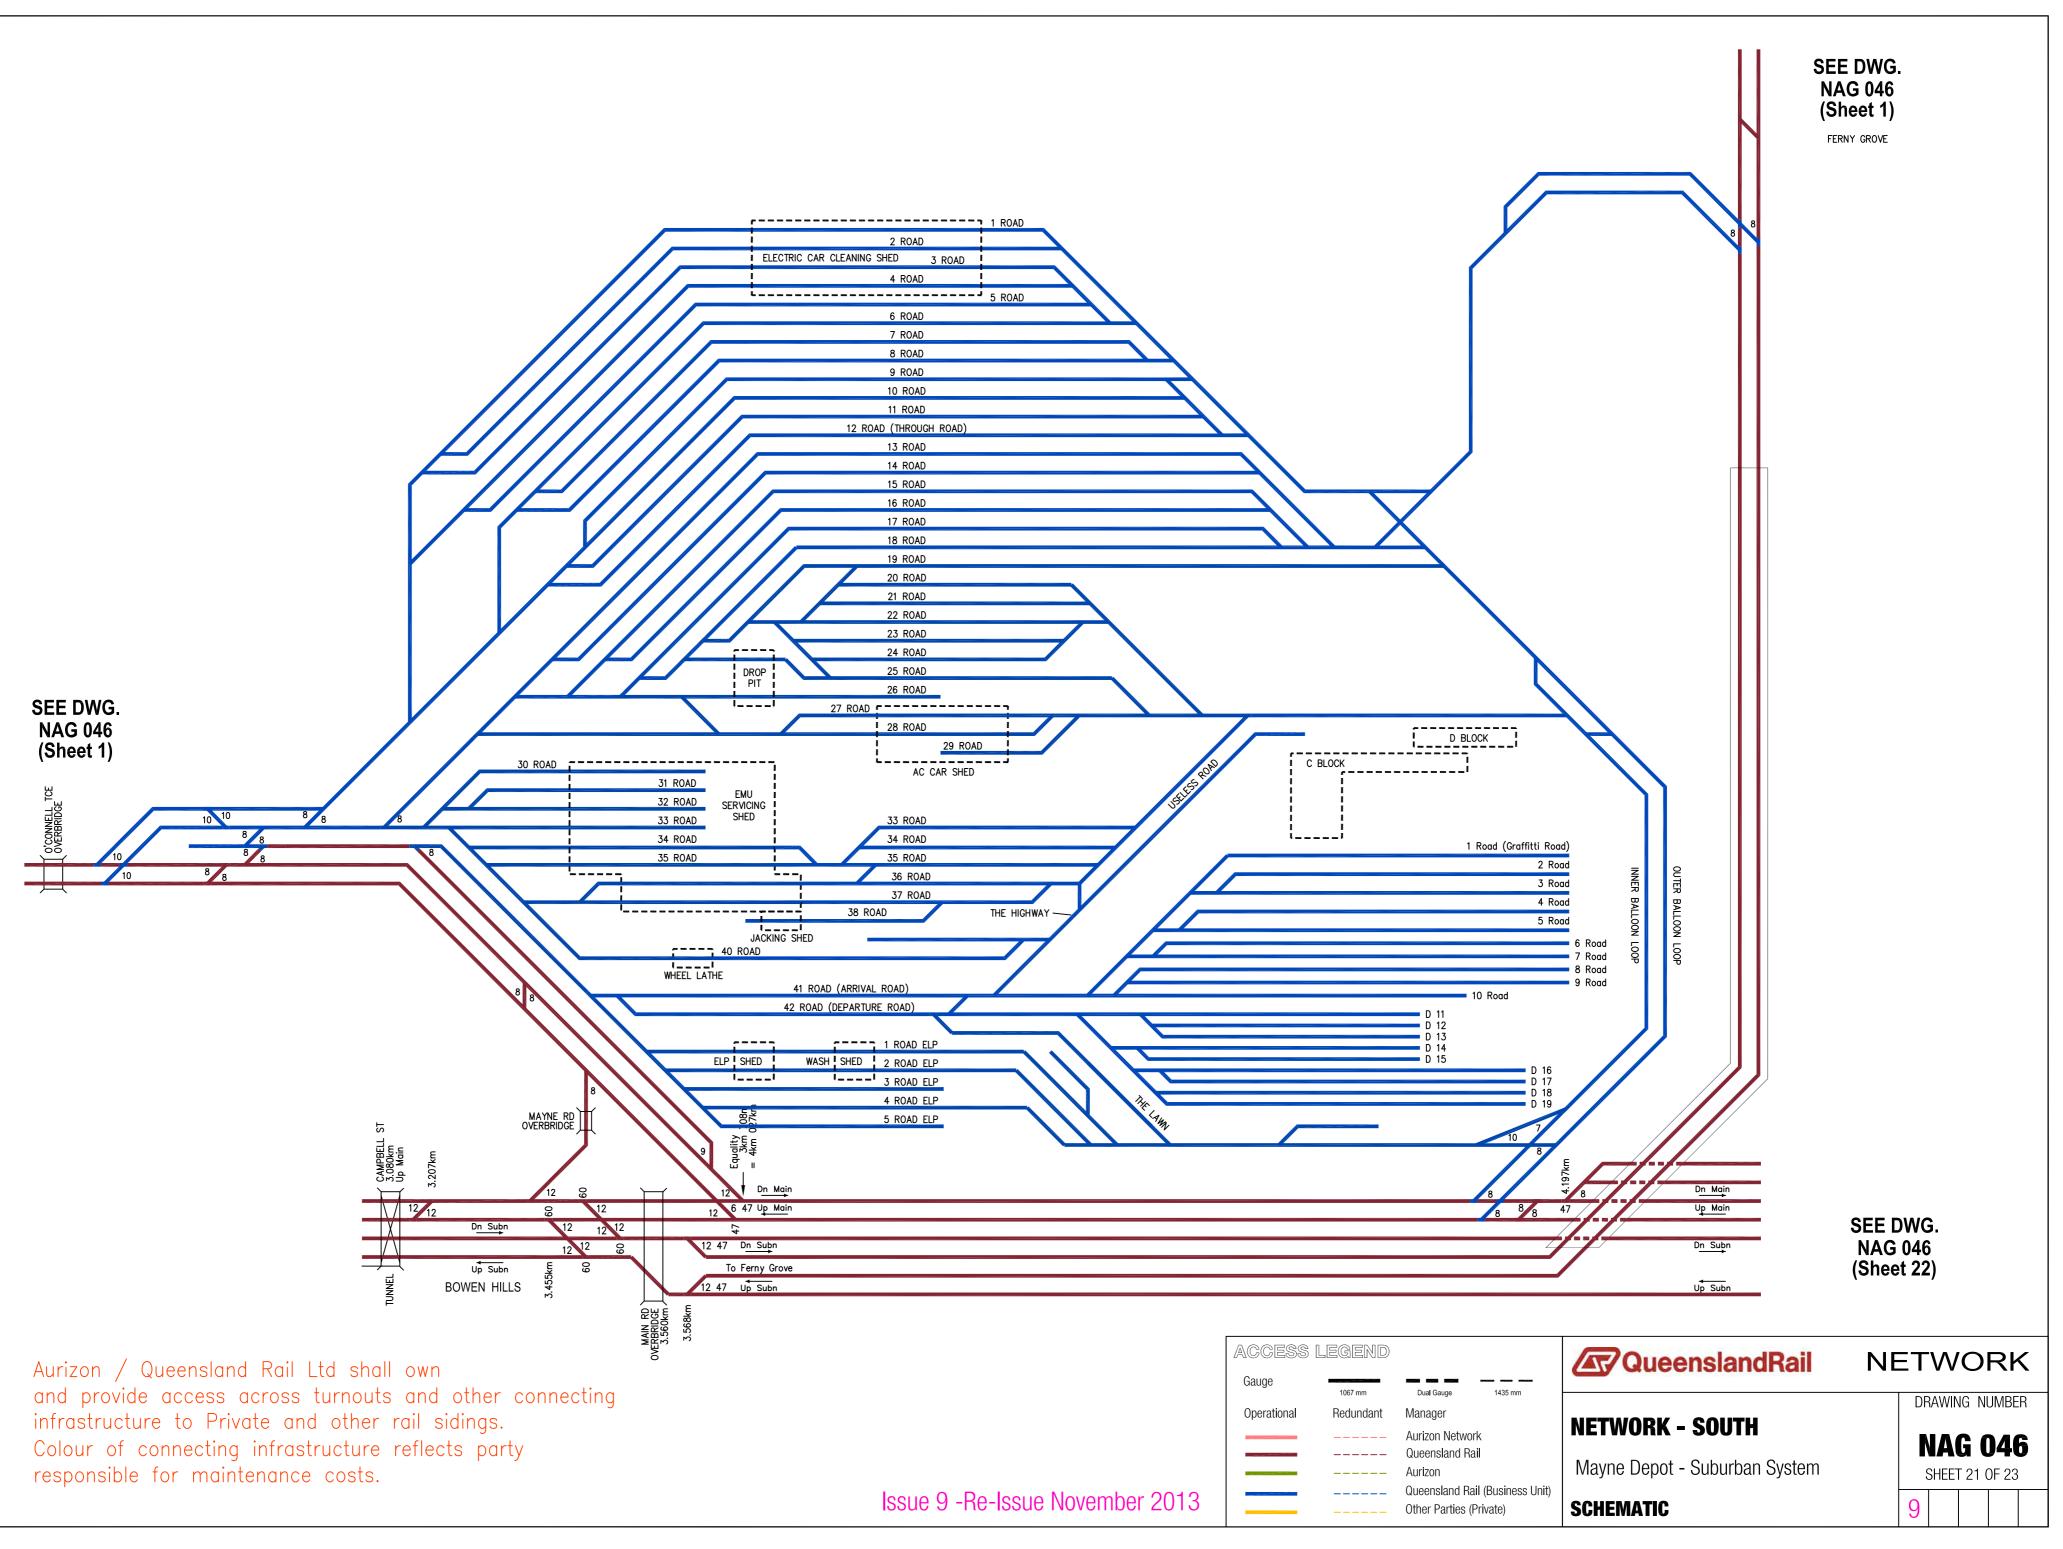

| DRAWING | SHEET | ISSUE | STATION                            | КМ  | ICM #                             | REASON                                          |          |
|---------|-------|-------|------------------------------------|-----|-----------------------------------|-------------------------------------------------|----------|
| NAG 046 | 1     | 9     |                                    |     |                                   |                                                 | Re-Issue |
| NAG 046 | 2     | 9     | SUNSHINE                           | 13  | WB 41                             | Configuration Update - Services Depot           | Update   |
| NAG 046 | 3     | 9     | BANKS POCKET                       | 173 | D/13/249382                       | Ampol & Golden Fleece Sidings removed           | Update   |
| NAG 046 | 4     | 9     |                                    |     |                                   |                                                 | Re-Issue |
| NAG 046 | 5     | 9     |                                    |     |                                   |                                                 | Re-Issue |
| NAG 046 | 6     | 9     |                                    |     |                                   |                                                 | Re-Issue |
| NAG 046 | 7     | 9     | RICHLANDS                          | 3   | WB 45                             | Extension to Springfield Central commissioned   | Update   |
| NAG 046 | 8     | 9     |                                    |     |                                   |                                                 | Re-Issue |
| NAG 046 | 9     | 9     |                                    |     |                                   |                                                 | Re-Issue |
| NAG 046 | 10    | 9     |                                    |     |                                   |                                                 | Re-Issue |
| NAG 046 | 11    | 9     | MACALISTER EAST                    | 106 | Track Video MX709 (December 2012) | Dead End Siding removed                         | Update   |
| NAG 046 | 12    | 9     |                                    |     |                                   |                                                 | Re-Issue |
| NAG 046 | 13    | 9     |                                    |     |                                   |                                                 | Re-Issue |
| NAG 046 | 14    | 9     |                                    |     |                                   |                                                 | Re-Issue |
| NAG 046 | 15    | 9     | BUNGUNYA                           | 268 | D/13/309714                       | Crossover & Dead End Siding removed             | Update   |
| NAG 046 | 16    | 9     | ROCKLEA<br>BMT (FISHERMAN ISLANDS) | 11  |                                   | Siding Ownership changed<br>Ownership clarified | Update   |
| NAG 046 | 17    | 9     |                                    |     |                                   |                                                 | Re-Issue |
| NAG 046 | 18    | 9     |                                    |     |                                   |                                                 | Re-Issue |
| NAG 046 | 19    | 9     | MARYBOROUGH WHARVES                | 2   | D/13/291685                       | Dead End shortened                              | Update   |
| NAG 046 | 20    | 9     |                                    |     |                                   |                                                 | Re-Issue |
| NAG 046 | 21    | 9     |                                    |     |                                   |                                                 | Re-Issue |
| NAG 046 | 22    | 9     |                                    |     |                                   |                                                 | Re-Issue |
| NAG 046 | 23    | 9     | ACACIA RIDGE                       |     | AURIZON TERRITORY                 | Configuration UPDATE                            | Update   |