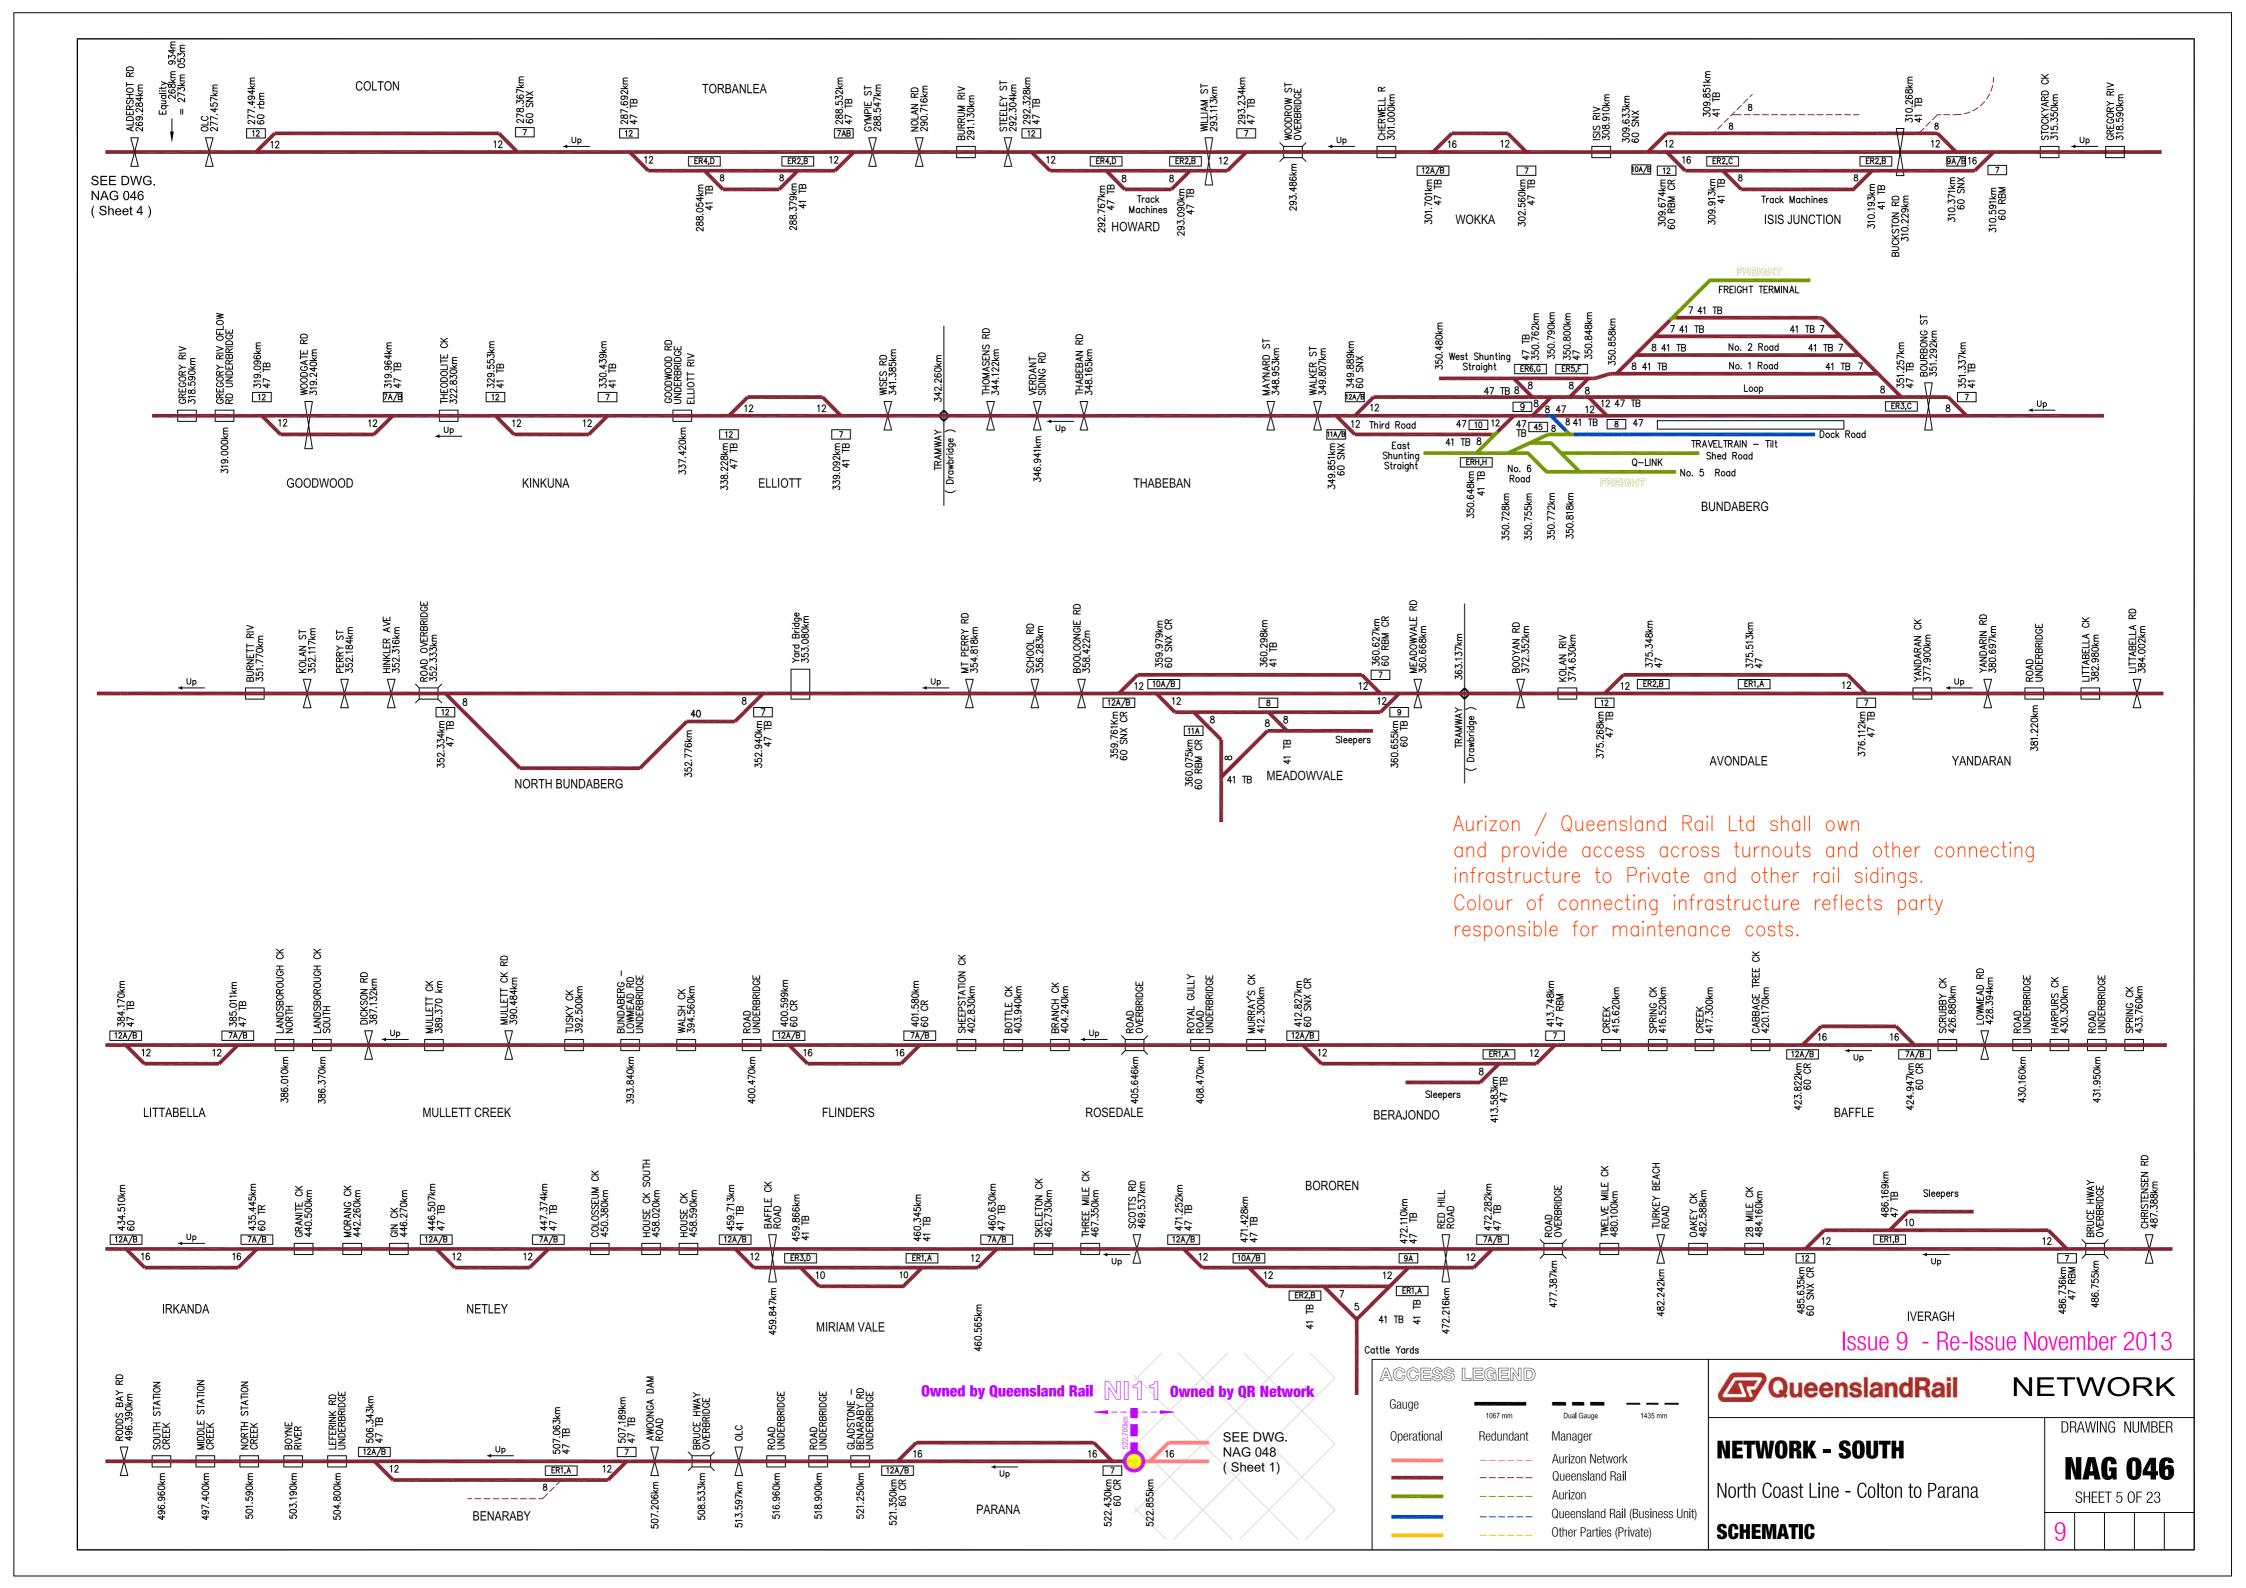

## **NETWORK SOUTH - INFRASTRUCTURE CHANGES**

| SOUTHERN QUEENSLAND - | INFRASTRUCTURE CHANGES | - May 2013 - November 2013 |
|-----------------------|------------------------|----------------------------|
|                       |                        |                            |

| DRAWING | SHEET | ISSUE | STATION                            | КМ  | ICM #                             | REASON                                          |          |
|---------|-------|-------|------------------------------------|-----|-----------------------------------|-------------------------------------------------|----------|
| NAG 046 | 1     | 9     |                                    |     |                                   |                                                 | Re-Issue |
| NAG 046 | 2     | 9     | SUNSHINE                           | 13  | WB 41                             | Configuration Update - Services Depot           | Update   |
| NAG 046 | 3     | 9     | BANKS POCKET                       | 173 | D/13/249382                       | Ampol & Golden Fleece Sidings removed           | Update   |
| NAG 046 | 4     | 9     |                                    |     |                                   |                                                 | Re-Issue |
| NAG 046 | 5     | 9     |                                    |     |                                   |                                                 | Re-Issue |
| NAG 046 | 6     | 9     |                                    |     |                                   |                                                 | Re-Issue |
| NAG 046 | 7     | 9     | RICHLANDS                          | 3   | WB 45                             | Extension to Springfield Central commissioned   | Update   |
| NAG 046 | 8     | 9     |                                    |     |                                   |                                                 | Re-Issue |
| NAG 046 | 9     | 9     |                                    |     |                                   |                                                 | Re-Issue |
| NAG 046 | 10    | 9     |                                    |     |                                   |                                                 | Re-Issue |
| NAG 046 | 11    | 9     | MACALISTER EAST                    | 106 | Track Video MX709 (December 2012) | Dead End Siding removed                         | Update   |
| NAG 046 | 12    | 9     |                                    |     |                                   |                                                 | Re-Issue |
| NAG 046 | 13    | 9     |                                    |     |                                   |                                                 | Re-Issue |
| NAG 046 | 14    | 9     |                                    |     |                                   |                                                 | Re-Issue |
| NAG 046 | 15    | 9     | BUNGUNYA                           | 268 | D/13/309714                       | Crossover & Dead End Siding removed             | Update   |
| NAG 046 | 16    | 9     | ROCKLEA<br>BMT (FISHERMAN ISLANDS) | 11  |                                   | Siding Ownership changed<br>Ownership clarified | Update   |
| NAG 046 | 17    | 9     |                                    |     |                                   |                                                 | Re-Issue |
| NAG 046 | 18    | 9     |                                    |     |                                   |                                                 | Re-Issue |
| NAG 046 | 19    | 9     | MARYBOROUGH WHARVES                | 2   | D/13/291685                       | Dead End shortened                              | Update   |
| NAG 046 | 20    | 9     |                                    |     |                                   |                                                 | Re-Issue |
| NAG 046 | 21    | 9     |                                    |     |                                   |                                                 | Re-Issue |
| NAG 046 | 22    | 9     |                                    |     |                                   |                                                 | Re-Issue |
| NAG 046 | 23    | 9     | ACACIA RIDGE                       |     | AURIZON TERRITORY                 | Configuration UPDATE                            | Update   |