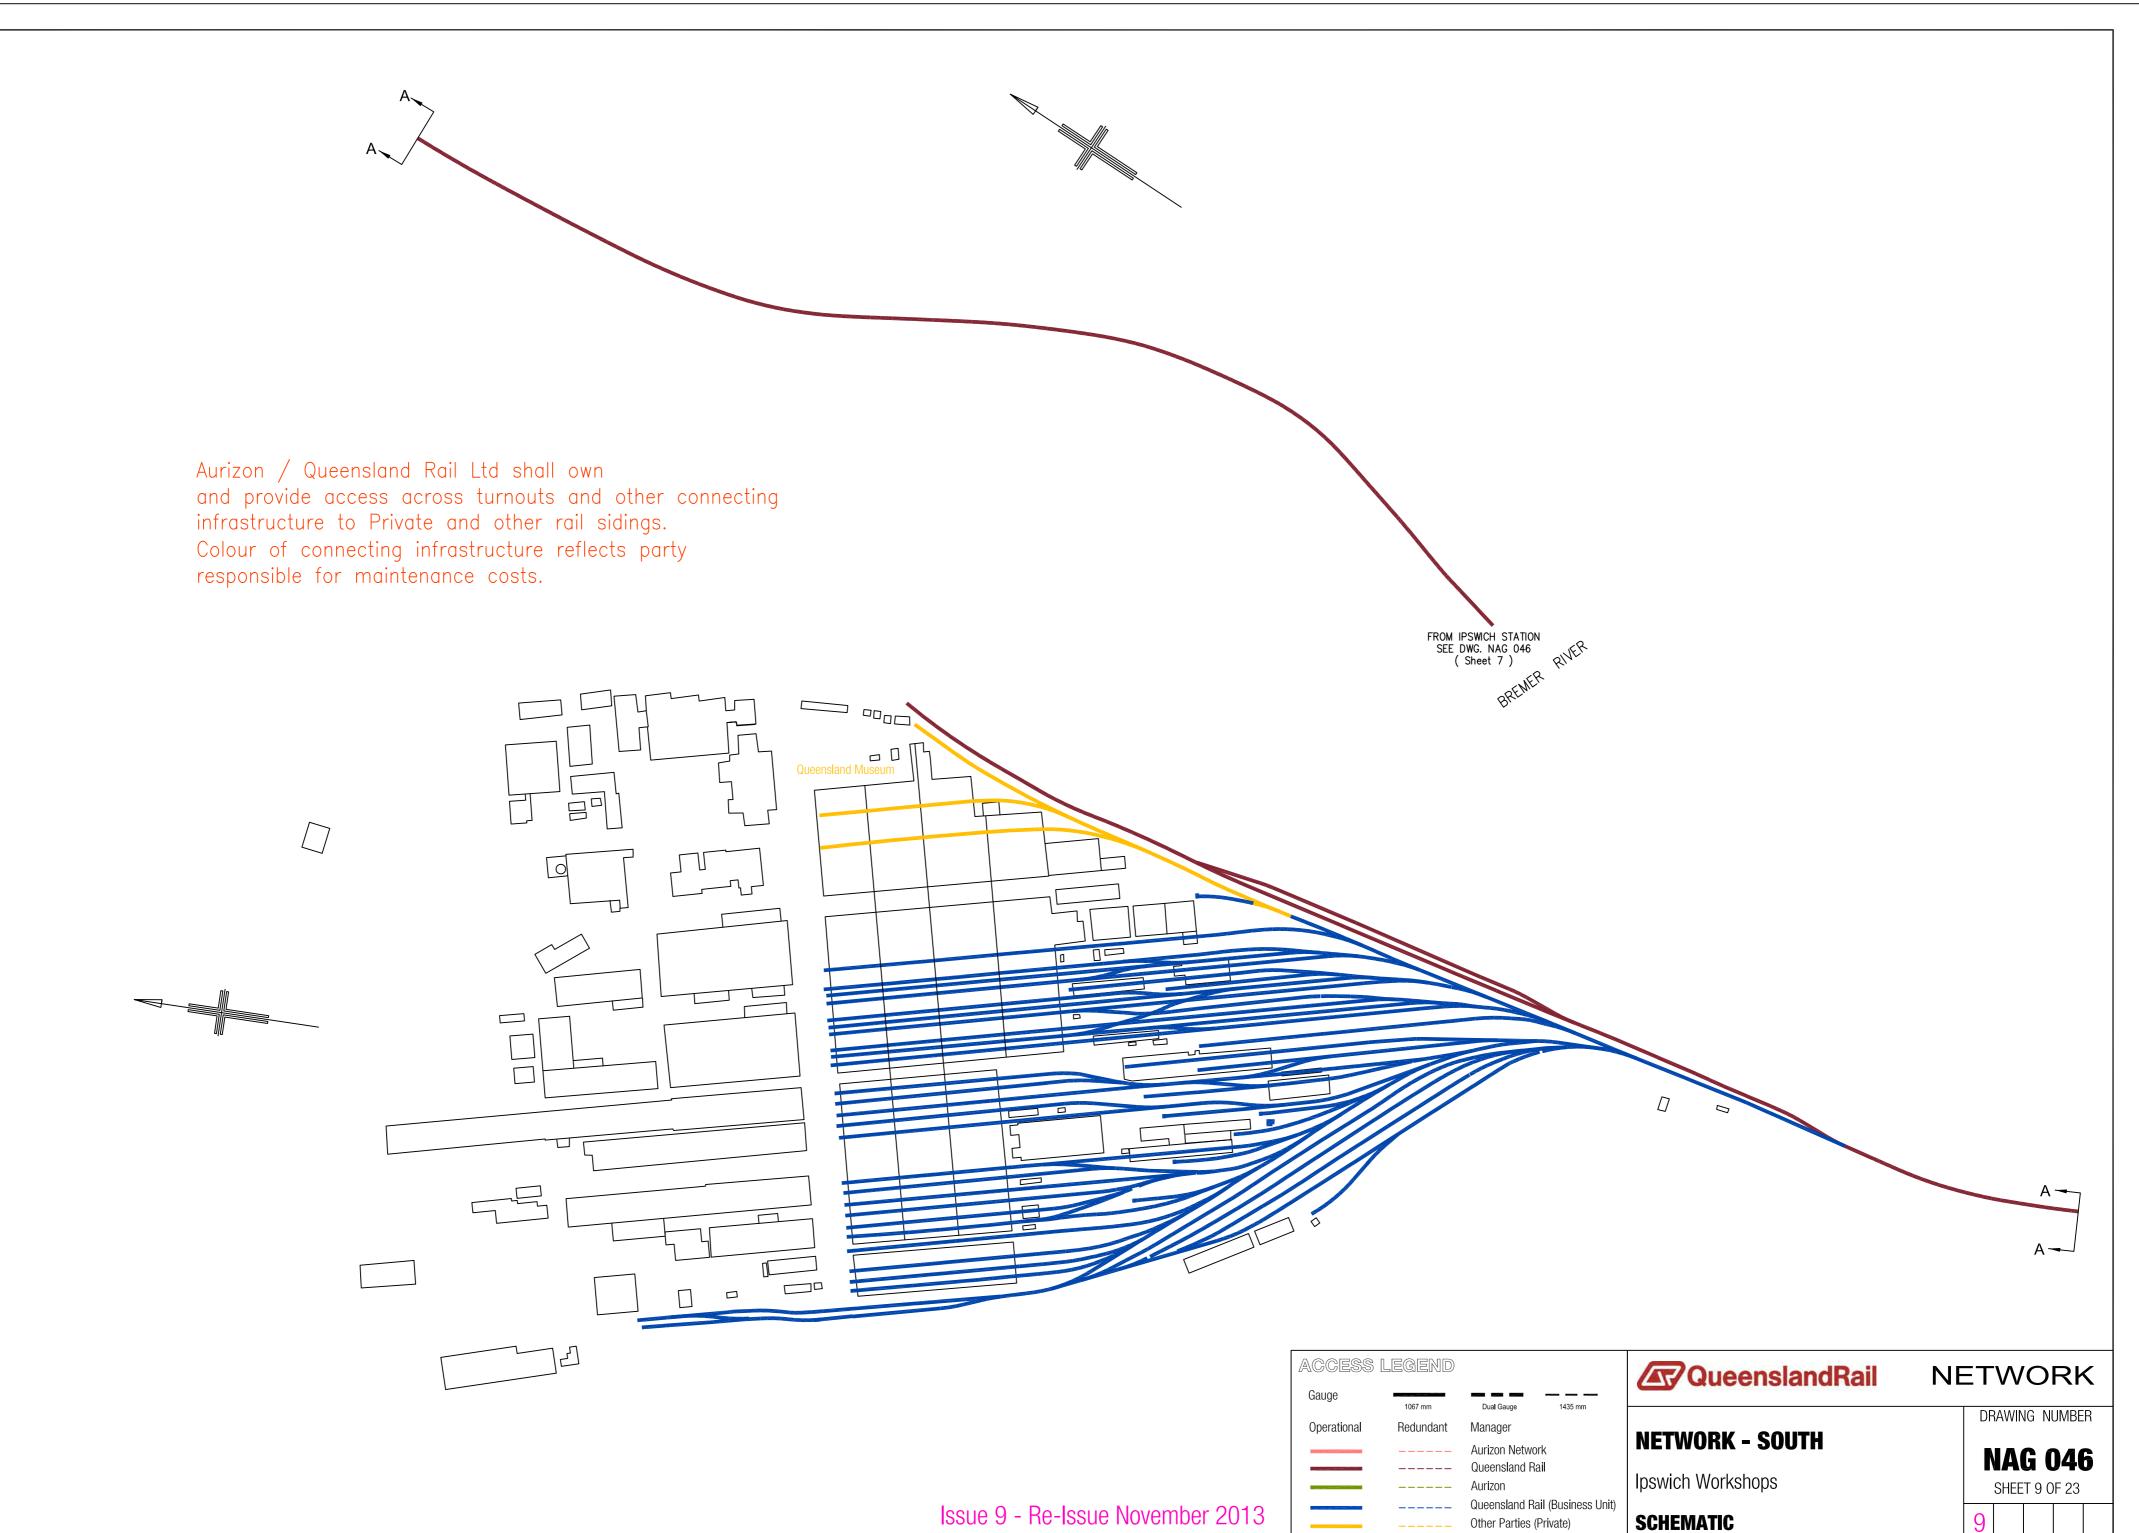

## RESPONSIBLE MANAGERS SOUTHERN QUEENSLAND

| NAG 046<br>DRAWING NO. | L  |
|------------------------|----|
| Sheet 1                | Ν  |
| Sheet 2                | N  |
| Sheet 3                | N  |
| Sheet 4                | N  |
| Sheet 5                | N  |
| Sheet 6                | N  |
| Sheet 7                | N  |
| Sheet 8                | R  |
| Sheet 9                | lp |
| Sheet 10               | V  |
| Sheet 11               | V  |
| Sheet 12               | V  |
| Sheet 13               | V  |
| Sheet 14               | S  |
| Sheet 15               | S  |
| Sheet 16               | C  |
| Sheet 17               | 0  |
|                        | Y  |
| Sheet 18               | N  |
| Sheet 19               |    |
| Sheet 20               | P  |
| Sheet 21               | N  |
| Sheet 22               | N  |
| Sheet 23               | A  |

## INE DIAGRAM

North Coast Line Suburban North Coast Line Suburban North Coast Line & Mary Valley North Coast Line & Kingaroy North Coast Line - Colton to Parana Nungar to Monto to Graham Main Line & Branches Redbank Workshops pswich Workshops Western Line & Cecil Plains Nestern Line Western Line & Wandoan Western Line & Great Western Line Southern Line & Millmerran South Western Line Cleveland Branch & Beenleigh Line Gold Coast Line & Standard Gauge Yeerongpilly to Corinda & Clapham Maryborough & Willowburn Loco Pinkenba Branch Mayne Loco Depot Mayne Marshalling & Normanby Acacia Ridge