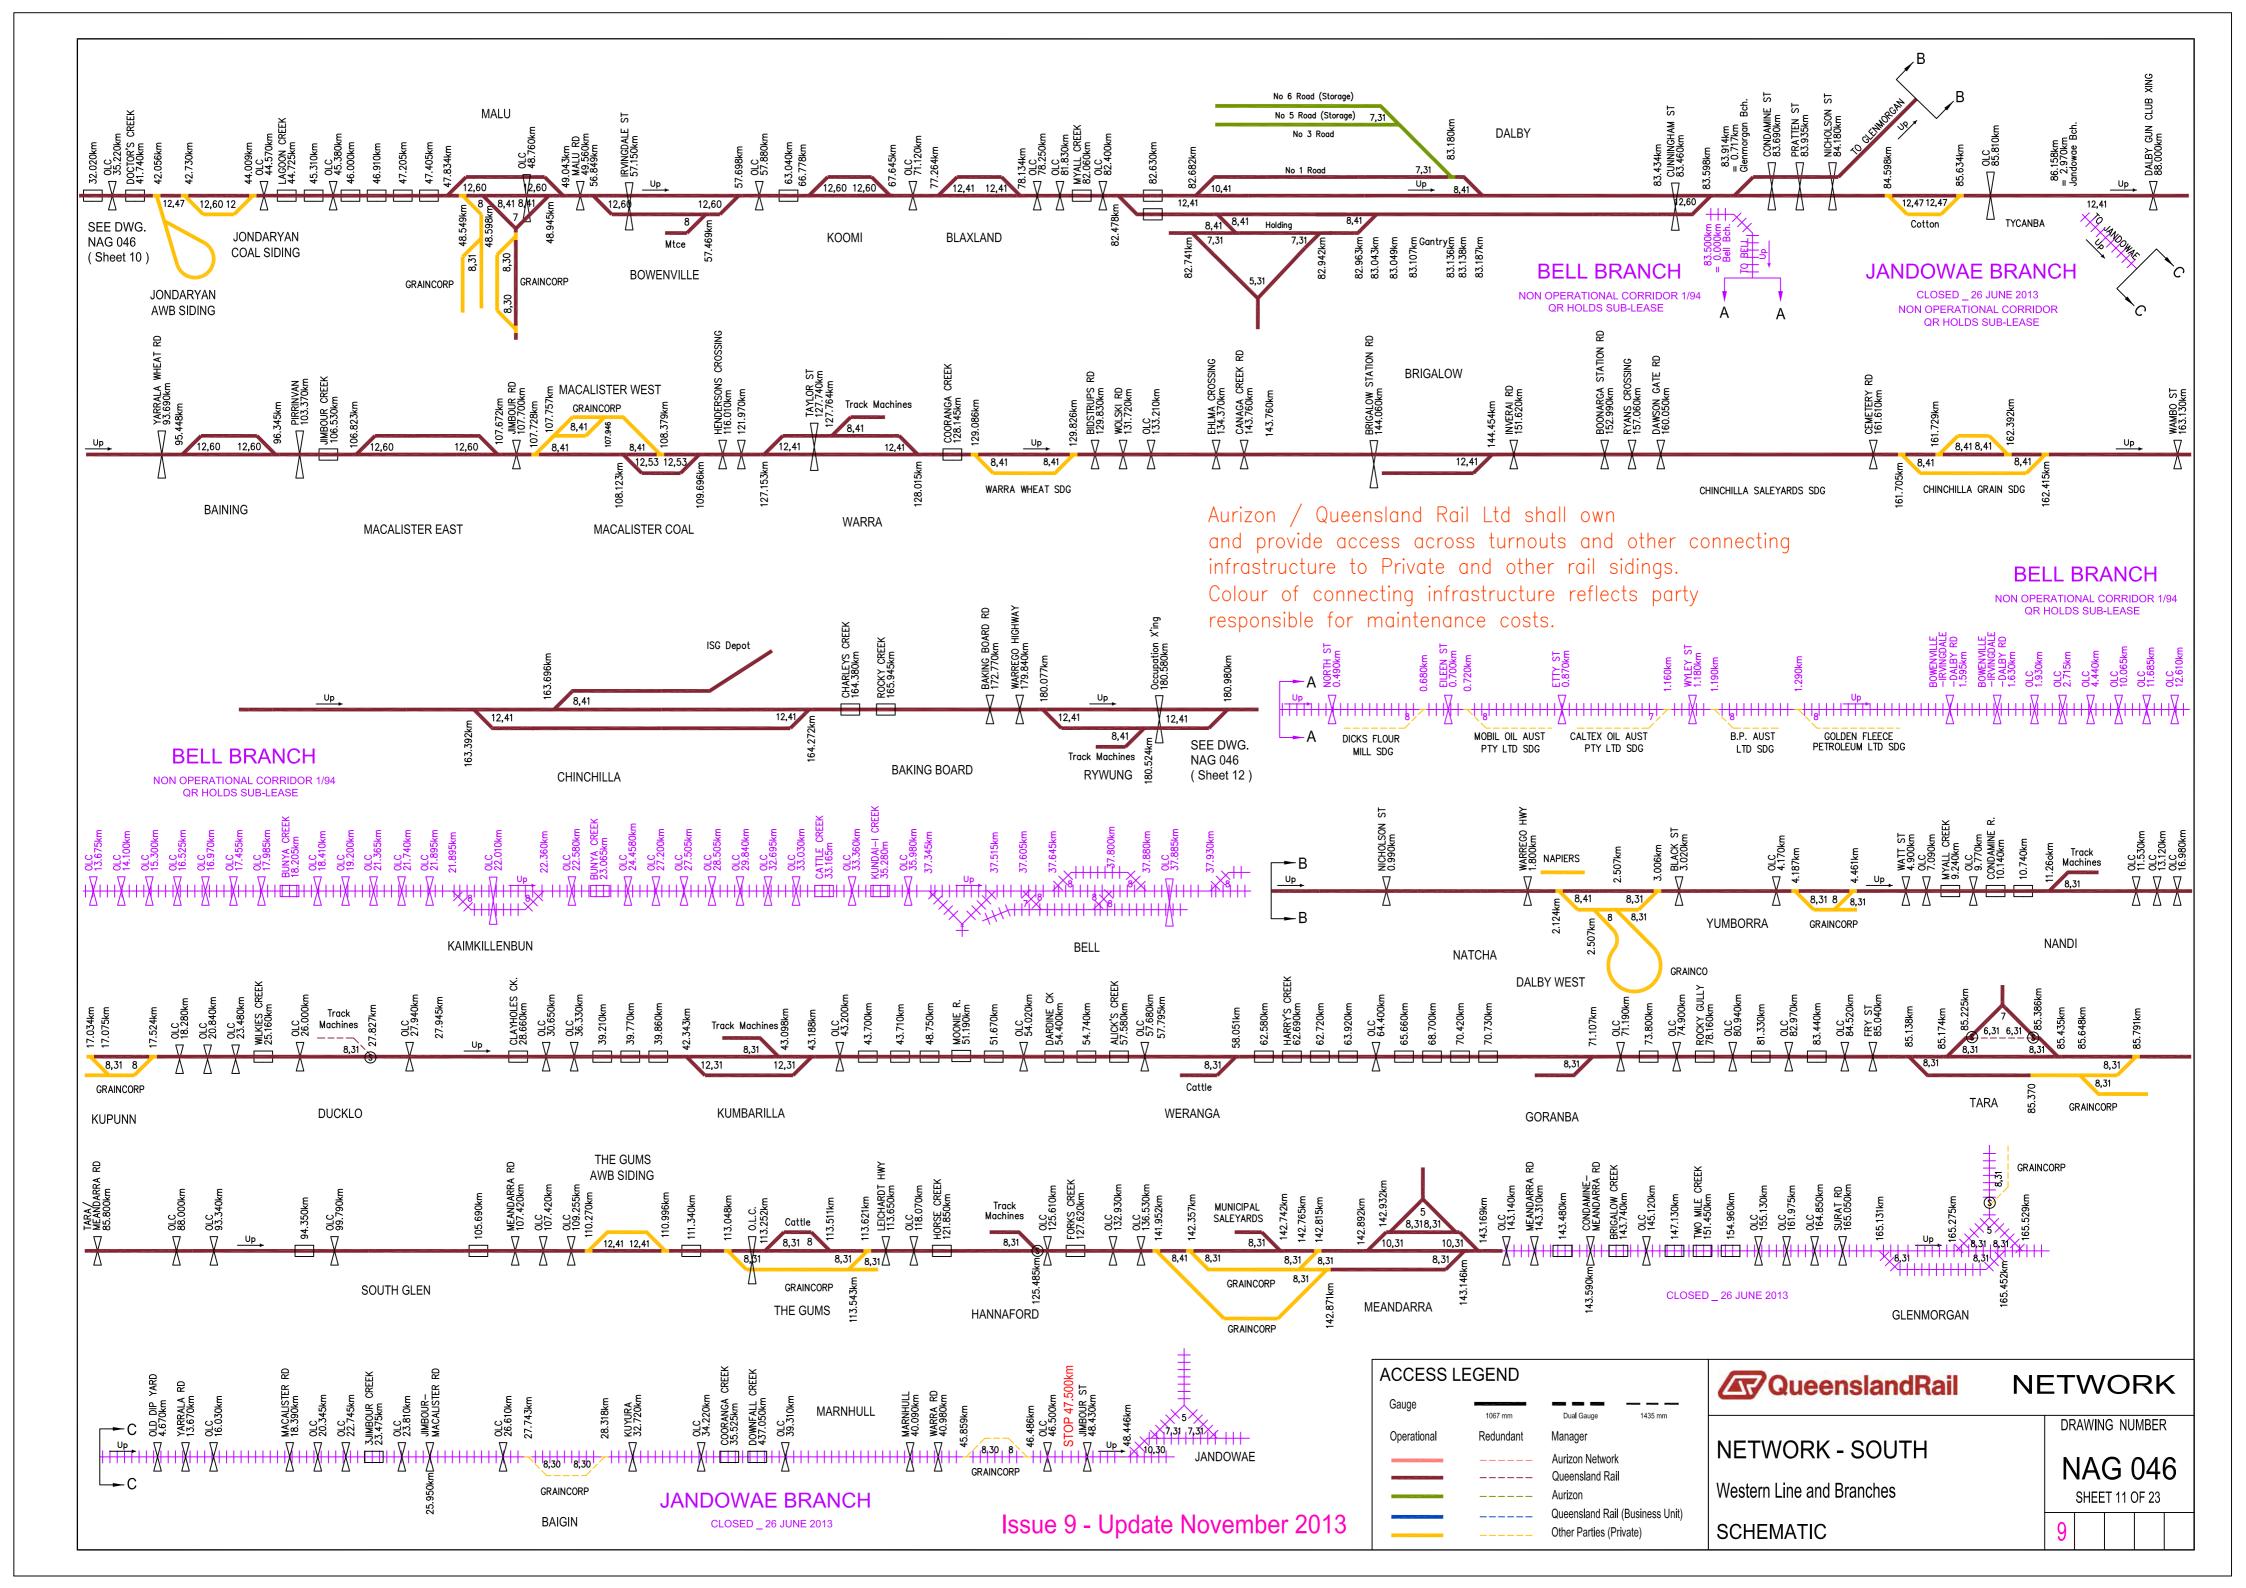

## RESPONSIBLE MANAGERS SOUTHERN QUEENSLAND

| NAG 046<br>DRAWING NO. | L  |
|------------------------|----|
| Sheet 1                | Ν  |
| Sheet 2                | N  |
| Sheet 3                | N  |
| Sheet 4                | N  |
| Sheet 5                | N  |
| Sheet 6                | N  |
| Sheet 7                | N  |
| Sheet 8                | R  |
| Sheet 9                | lp |
| Sheet 10               | V  |
| Sheet 11               | V  |
| Sheet 12               | V  |
| Sheet 13               | V  |
| Sheet 14               | S  |
| Sheet 15               | S  |
| Sheet 16               | C  |
| Sheet 17               | 0  |
|                        | Y  |
| Sheet 18               | N  |
| Sheet 19               |    |
| Sheet 20               | P  |
| Sheet 21               | N  |
| Sheet 22               | N  |
| Sheet 23               | A  |

## INE DIAGRAM

North Coast Line Suburban North Coast Line Suburban North Coast Line & Mary Valley North Coast Line & Kingaroy North Coast Line - Colton to Parana Nungar to Monto to Graham Main Line & Branches Redbank Workshops pswich Workshops Western Line & Cecil Plains Nestern Line Western Line & Wandoan Western Line & Great Western Line Southern Line & Millmerran South Western Line Cleveland Branch & Beenleigh Line Gold Coast Line & Standard Gauge Yeerongpilly to Corinda & Clapham Maryborough & Willowburn Loco Pinkenba Branch Mayne Loco Depot Mayne Marshalling & Normanby Acacia Ridge

| DRAWING | SHEET | ISSUE | STATION                            | КМ  | ICM #                             | REASON                                          |          |
|---------|-------|-------|------------------------------------|-----|-----------------------------------|-------------------------------------------------|----------|
| NAG 046 | 1     | 9     |                                    |     |                                   |                                                 | Re-Issue |
| NAG 046 | 2     | 9     | SUNSHINE                           | 13  | WB 41                             | Configuration Update - Services Depot           | Update   |
| NAG 046 | 3     | 9     | BANKS POCKET                       | 173 | D/13/249382                       | Ampol & Golden Fleece Sidings removed           | Update   |
| NAG 046 | 4     | 9     |                                    |     |                                   |                                                 | Re-Issue |
| NAG 046 | 5     | 9     |                                    |     |                                   |                                                 | Re-Issue |
| NAG 046 | 6     | 9     |                                    |     |                                   |                                                 | Re-Issue |
| NAG 046 | 7     | 9     | RICHLANDS                          | 3   | WB 45                             | Extension to Springfield Central commissioned   | Update   |
| NAG 046 | 8     | 9     |                                    |     |                                   |                                                 | Re-Issue |
| NAG 046 | 9     | 9     |                                    |     |                                   |                                                 | Re-Issue |
| NAG 046 | 10    | 9     |                                    |     |                                   |                                                 | Re-Issue |
| NAG 046 | 11    | 9     | MACALISTER EAST                    | 106 | Track Video MX709 (December 2012) | Dead End Siding removed                         | Update   |
| NAG 046 | 12    | 9     |                                    |     |                                   |                                                 | Re-Issue |
| NAG 046 | 13    | 9     |                                    |     |                                   |                                                 | Re-Issue |
| NAG 046 | 14    | 9     |                                    |     |                                   |                                                 | Re-Issue |
| NAG 046 | 15    | 9     | BUNGUNYA                           | 268 | D/13/309714                       | Crossover & Dead End Siding removed             | Update   |
| NAG 046 | 16    | 9     | ROCKLEA<br>BMT (FISHERMAN ISLANDS) | 11  |                                   | Siding Ownership changed<br>Ownership clarified | Update   |
| NAG 046 | 17    | 9     |                                    |     |                                   |                                                 | Re-Issue |
| NAG 046 | 18    | 9     |                                    |     |                                   |                                                 | Re-Issue |
| NAG 046 | 19    | 9     | MARYBOROUGH WHARVES                | 2   | D/13/291685                       | Dead End shortened                              | Update   |
| NAG 046 | 20    | 9     |                                    |     |                                   |                                                 | Re-Issue |
| NAG 046 | 21    | 9     |                                    |     |                                   |                                                 | Re-Issue |
| NAG 046 | 22    | 9     |                                    |     |                                   |                                                 | Re-Issue |
| NAG 046 | 23    | 9     | ACACIA RIDGE                       |     | AURIZON TERRITORY                 | Configuration UPDATE                            | Update   |