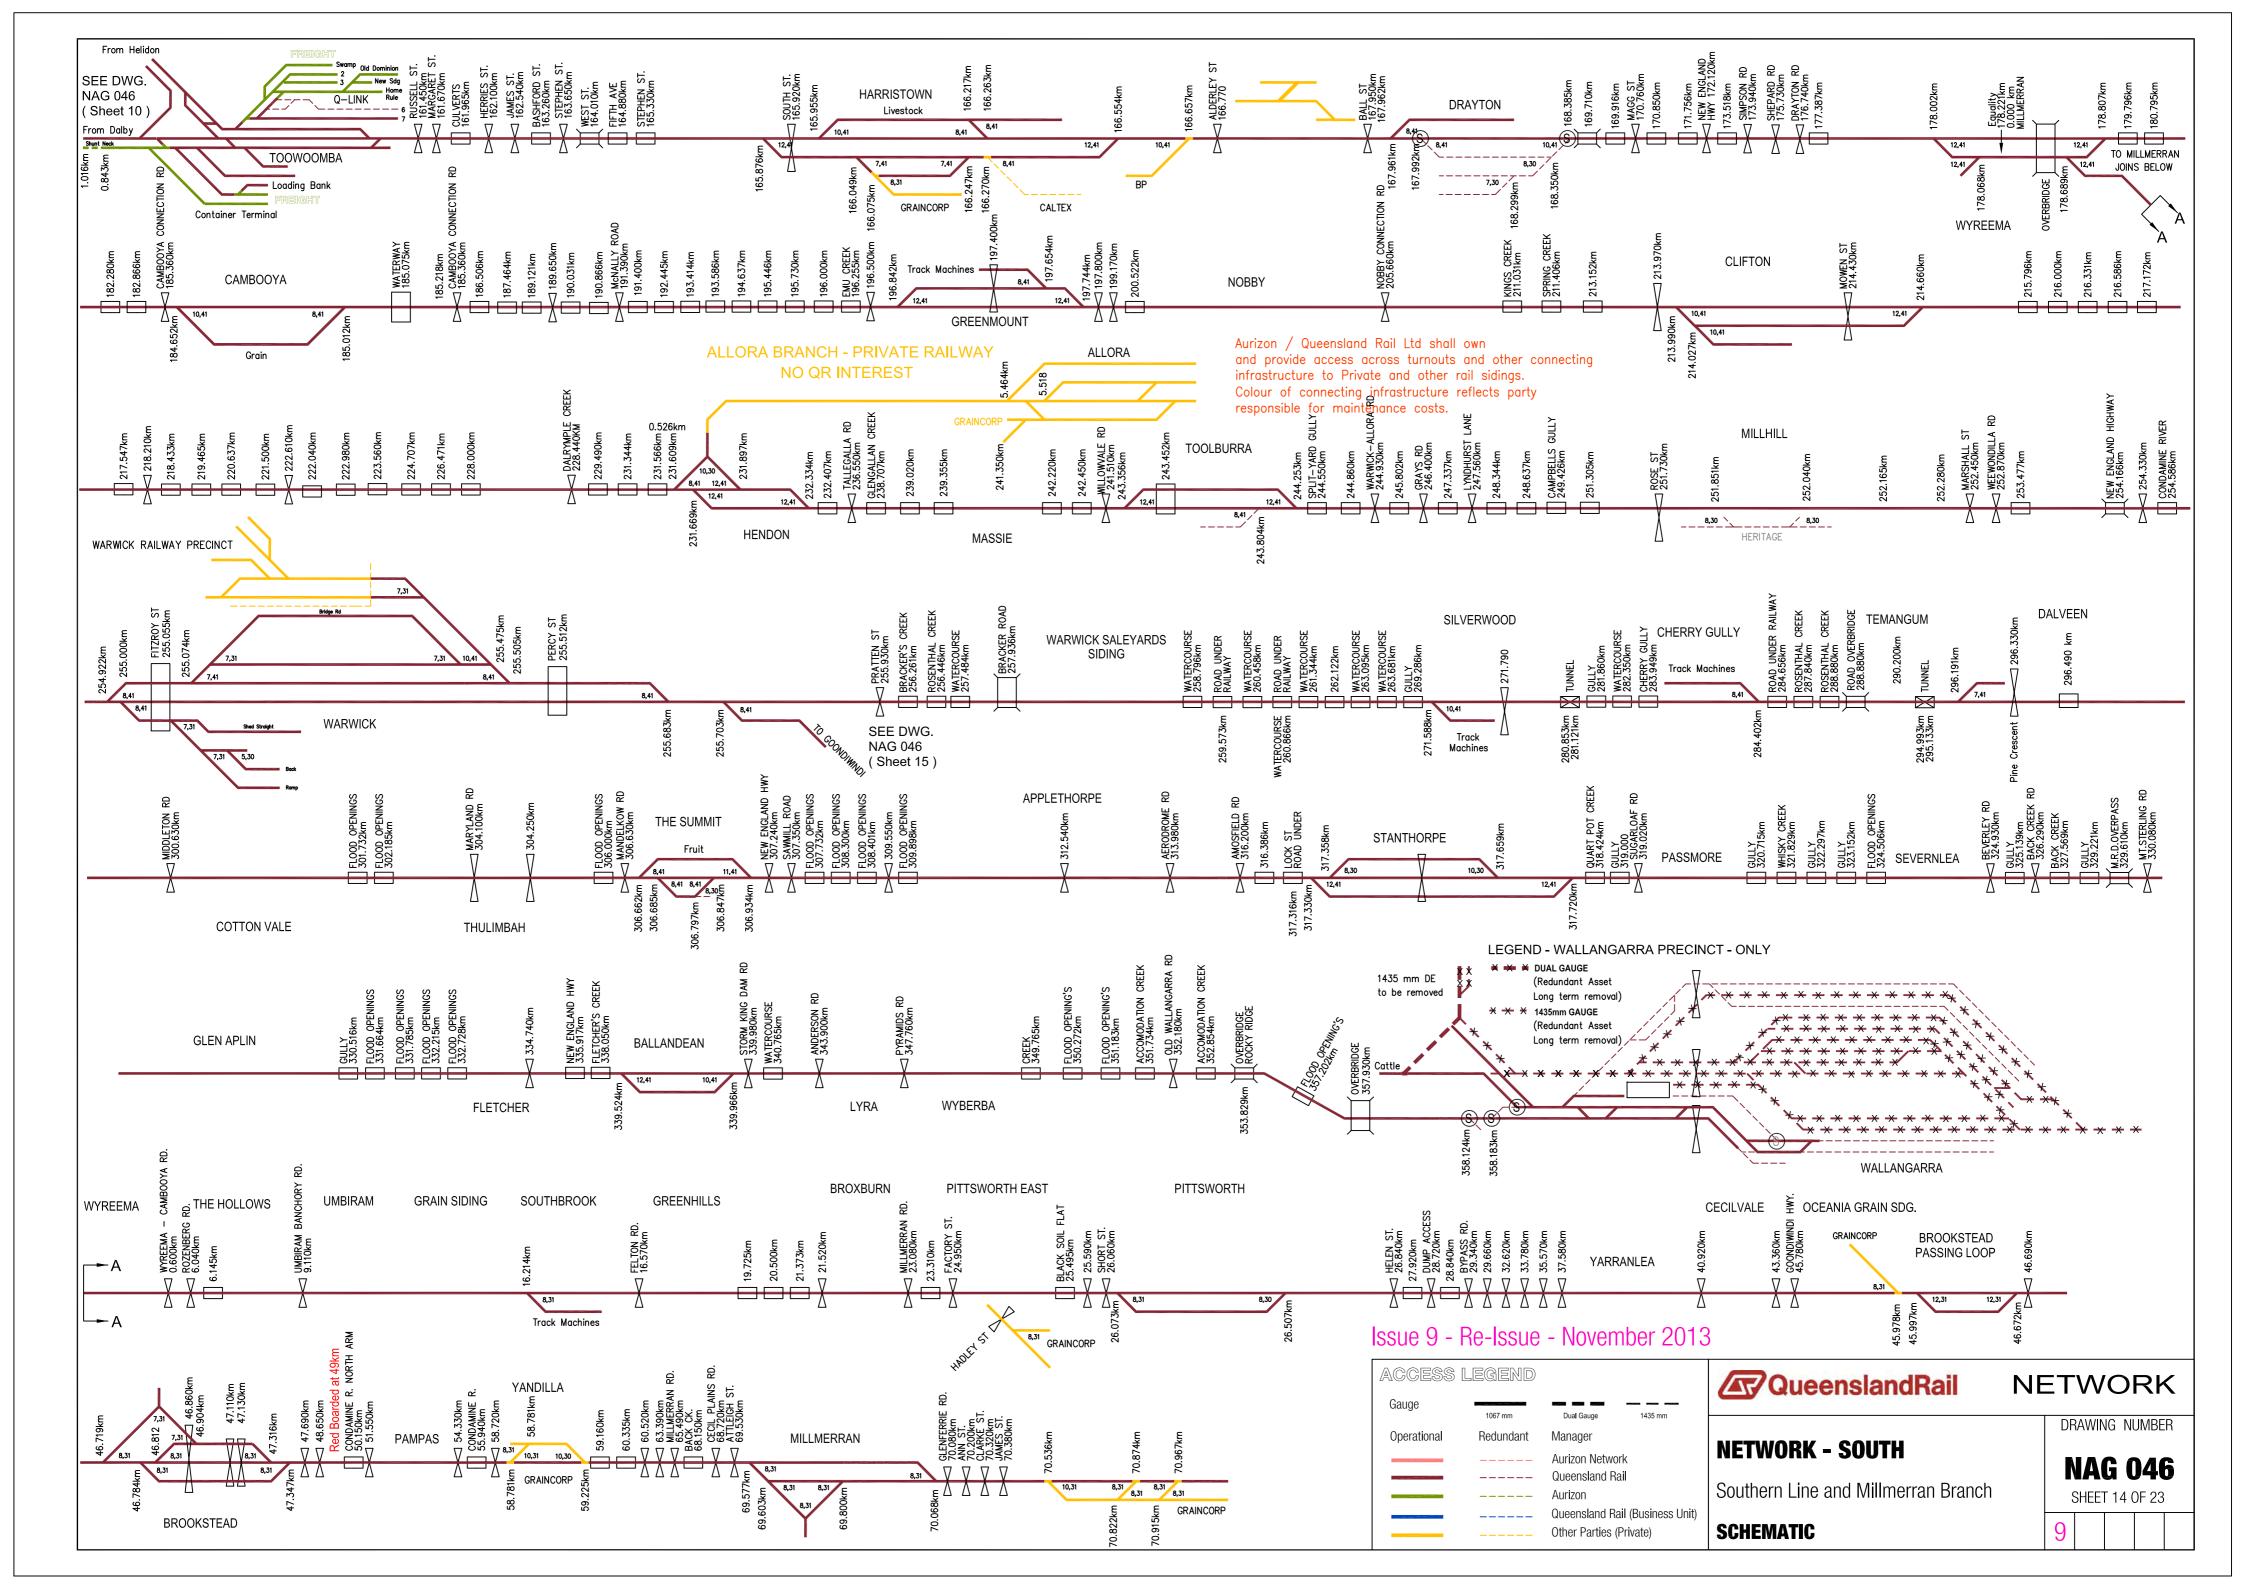

| DRAWING | SHEET | ISSUE | STATION                            | КМ  | ICM #                             | REASON                                          |          |
|---------|-------|-------|------------------------------------|-----|-----------------------------------|-------------------------------------------------|----------|
| NAG 046 | 1     | 9     |                                    |     |                                   |                                                 | Re-Issue |
| NAG 046 | 2     | 9     | SUNSHINE                           | 13  | WB 41                             | Configuration Update - Services Depot           | Update   |
| NAG 046 | 3     | 9     | BANKS POCKET                       | 173 | D/13/249382                       | Ampol & Golden Fleece Sidings removed           | Update   |
| NAG 046 | 4     | 9     |                                    |     |                                   |                                                 | Re-Issue |
| NAG 046 | 5     | 9     |                                    |     |                                   |                                                 | Re-Issue |
| NAG 046 | 6     | 9     |                                    |     |                                   |                                                 | Re-Issue |
| NAG 046 | 7     | 9     | RICHLANDS                          | 3   | WB 45                             | Extension to Springfield Central commissioned   | Update   |
| NAG 046 | 8     | 9     |                                    |     |                                   |                                                 | Re-Issue |
| NAG 046 | 9     | 9     |                                    |     |                                   |                                                 | Re-Issue |
| NAG 046 | 10    | 9     |                                    |     |                                   |                                                 | Re-Issue |
| NAG 046 | 11    | 9     | MACALISTER EAST                    | 106 | Track Video MX709 (December 2012) | Dead End Siding removed                         | Update   |
| NAG 046 | 12    | 9     |                                    |     |                                   |                                                 | Re-Issue |
| NAG 046 | 13    | 9     |                                    |     |                                   |                                                 | Re-Issue |
| NAG 046 | 14    | 9     |                                    |     |                                   |                                                 | Re-Issue |
| NAG 046 | 15    | 9     | BUNGUNYA                           | 268 | D/13/309714                       | Crossover & Dead End Siding removed             | Update   |
| NAG 046 | 16    | 9     | ROCKLEA<br>BMT (FISHERMAN ISLANDS) | 11  |                                   | Siding Ownership changed<br>Ownership clarified | Update   |
| NAG 046 | 17    | 9     |                                    |     |                                   |                                                 | Re-Issue |
| NAG 046 | 18    | 9     |                                    |     |                                   |                                                 | Re-Issue |
| NAG 046 | 19    | 9     | MARYBOROUGH WHARVES                | 2   | D/13/291685                       | Dead End shortened                              | Update   |
| NAG 046 | 20    | 9     |                                    |     |                                   |                                                 | Re-Issue |
| NAG 046 | 21    | 9     |                                    |     |                                   |                                                 | Re-Issue |
| NAG 046 | 22    | 9     |                                    |     |                                   |                                                 | Re-Issue |
| NAG 046 | 23    | 9     | ACACIA RIDGE                       |     | AURIZON TERRITORY                 | Configuration UPDATE                            | Update   |