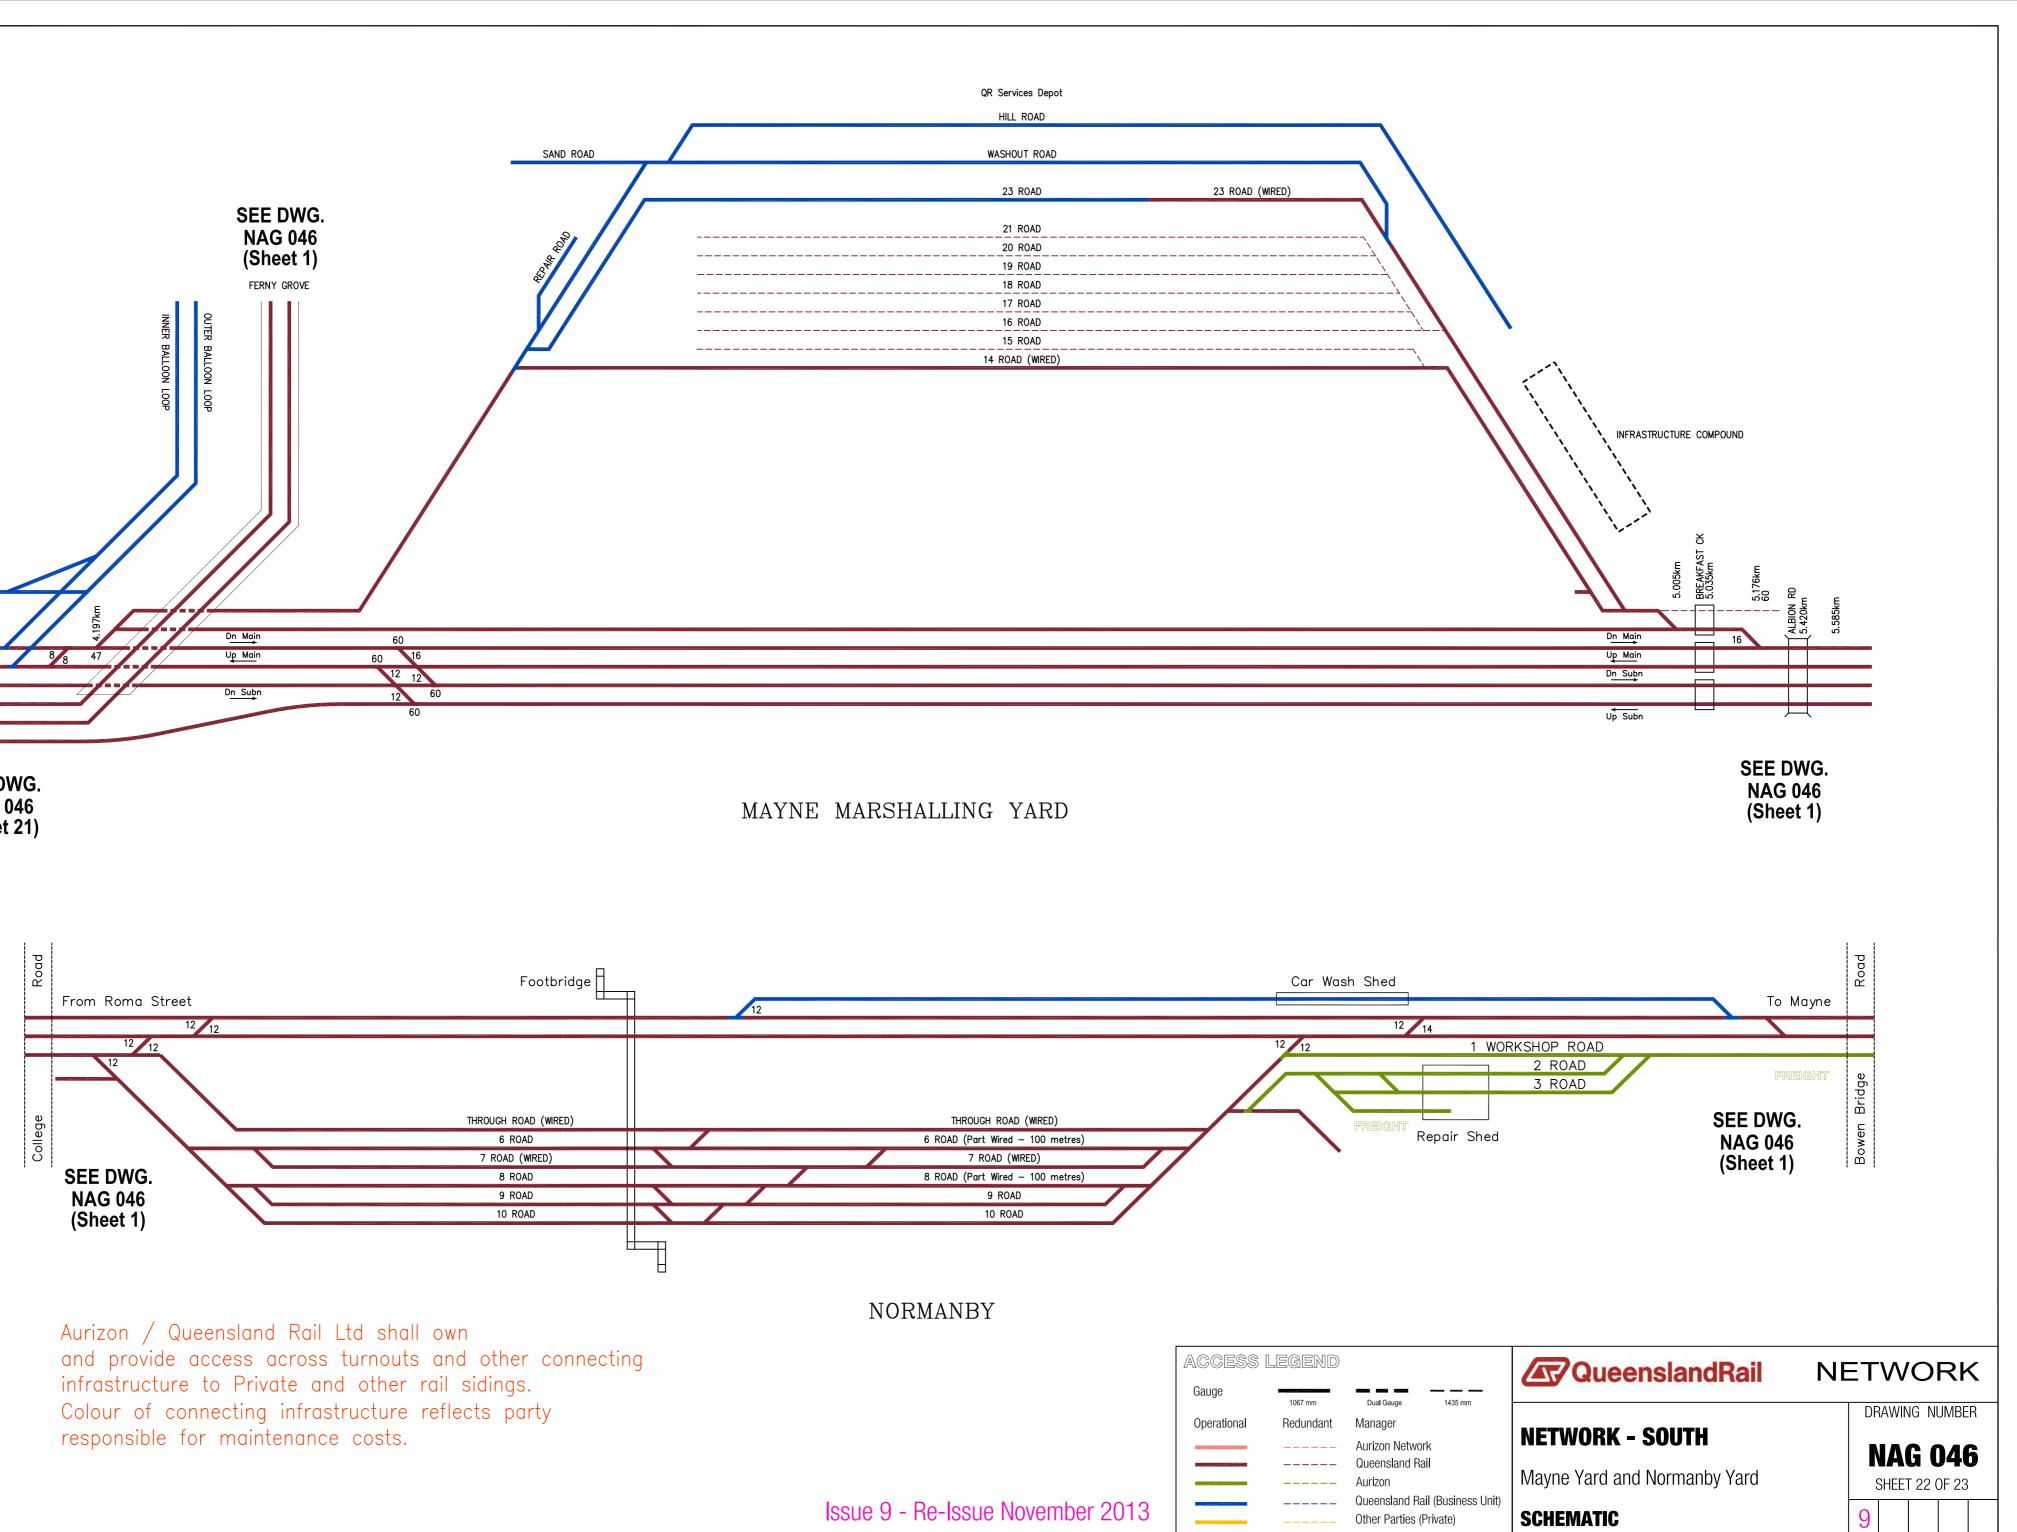

| DRAWING | SHEET | ISSUE | STATION                            | КМ  | ICM #                             | REASON                                          |          |
|---------|-------|-------|------------------------------------|-----|-----------------------------------|-------------------------------------------------|----------|
| NAG 046 | 1     | 9     |                                    |     |                                   |                                                 | Re-Issue |
| NAG 046 | 2     | 9     | SUNSHINE                           | 13  | WB 41                             | Configuration Update - Services Depot           | Update   |
| NAG 046 | 3     | 9     | BANKS POCKET                       | 173 | D/13/249382                       | Ampol & Golden Fleece Sidings removed           | Update   |
| NAG 046 | 4     | 9     |                                    |     |                                   |                                                 | Re-Issue |
| NAG 046 | 5     | 9     |                                    |     |                                   |                                                 | Re-Issue |
| NAG 046 | 6     | 9     |                                    |     |                                   |                                                 | Re-Issue |
| NAG 046 | 7     | 9     | RICHLANDS                          | 3   | WB 45                             | Extension to Springfield Central commissioned   | Update   |
| NAG 046 | 8     | 9     |                                    |     |                                   |                                                 | Re-Issue |
| NAG 046 | 9     | 9     |                                    |     |                                   |                                                 | Re-Issue |
| NAG 046 | 10    | 9     |                                    |     |                                   |                                                 | Re-Issue |
| NAG 046 | 11    | 9     | MACALISTER EAST                    | 106 | Track Video MX709 (December 2012) | Dead End Siding removed                         | Update   |
| NAG 046 | 12    | 9     |                                    |     |                                   |                                                 | Re-Issue |
| NAG 046 | 13    | 9     |                                    |     |                                   |                                                 | Re-Issue |
| NAG 046 | 14    | 9     |                                    |     |                                   |                                                 | Re-Issue |
| NAG 046 | 15    | 9     | BUNGUNYA                           | 268 | D/13/309714                       | Crossover & Dead End Siding removed             | Update   |
| NAG 046 | 16    | 9     | ROCKLEA<br>BMT (FISHERMAN ISLANDS) | 11  |                                   | Siding Ownership changed<br>Ownership clarified | Update   |
| NAG 046 | 17    | 9     |                                    |     |                                   |                                                 | Re-Issue |
| NAG 046 | 18    | 9     |                                    |     |                                   |                                                 | Re-Issue |
| NAG 046 | 19    | 9     | MARYBOROUGH WHARVES                | 2   | D/13/291685                       | Dead End shortened                              | Update   |
| NAG 046 | 20    | 9     |                                    |     |                                   |                                                 | Re-Issue |
| NAG 046 | 21    | 9     |                                    |     |                                   |                                                 | Re-Issue |
| NAG 046 | 22    | 9     |                                    |     |                                   |                                                 | Re-Issue |
| NAG 046 | 23    | 9     | ACACIA RIDGE                       |     | AURIZON TERRITORY                 | Configuration UPDATE                            | Update   |