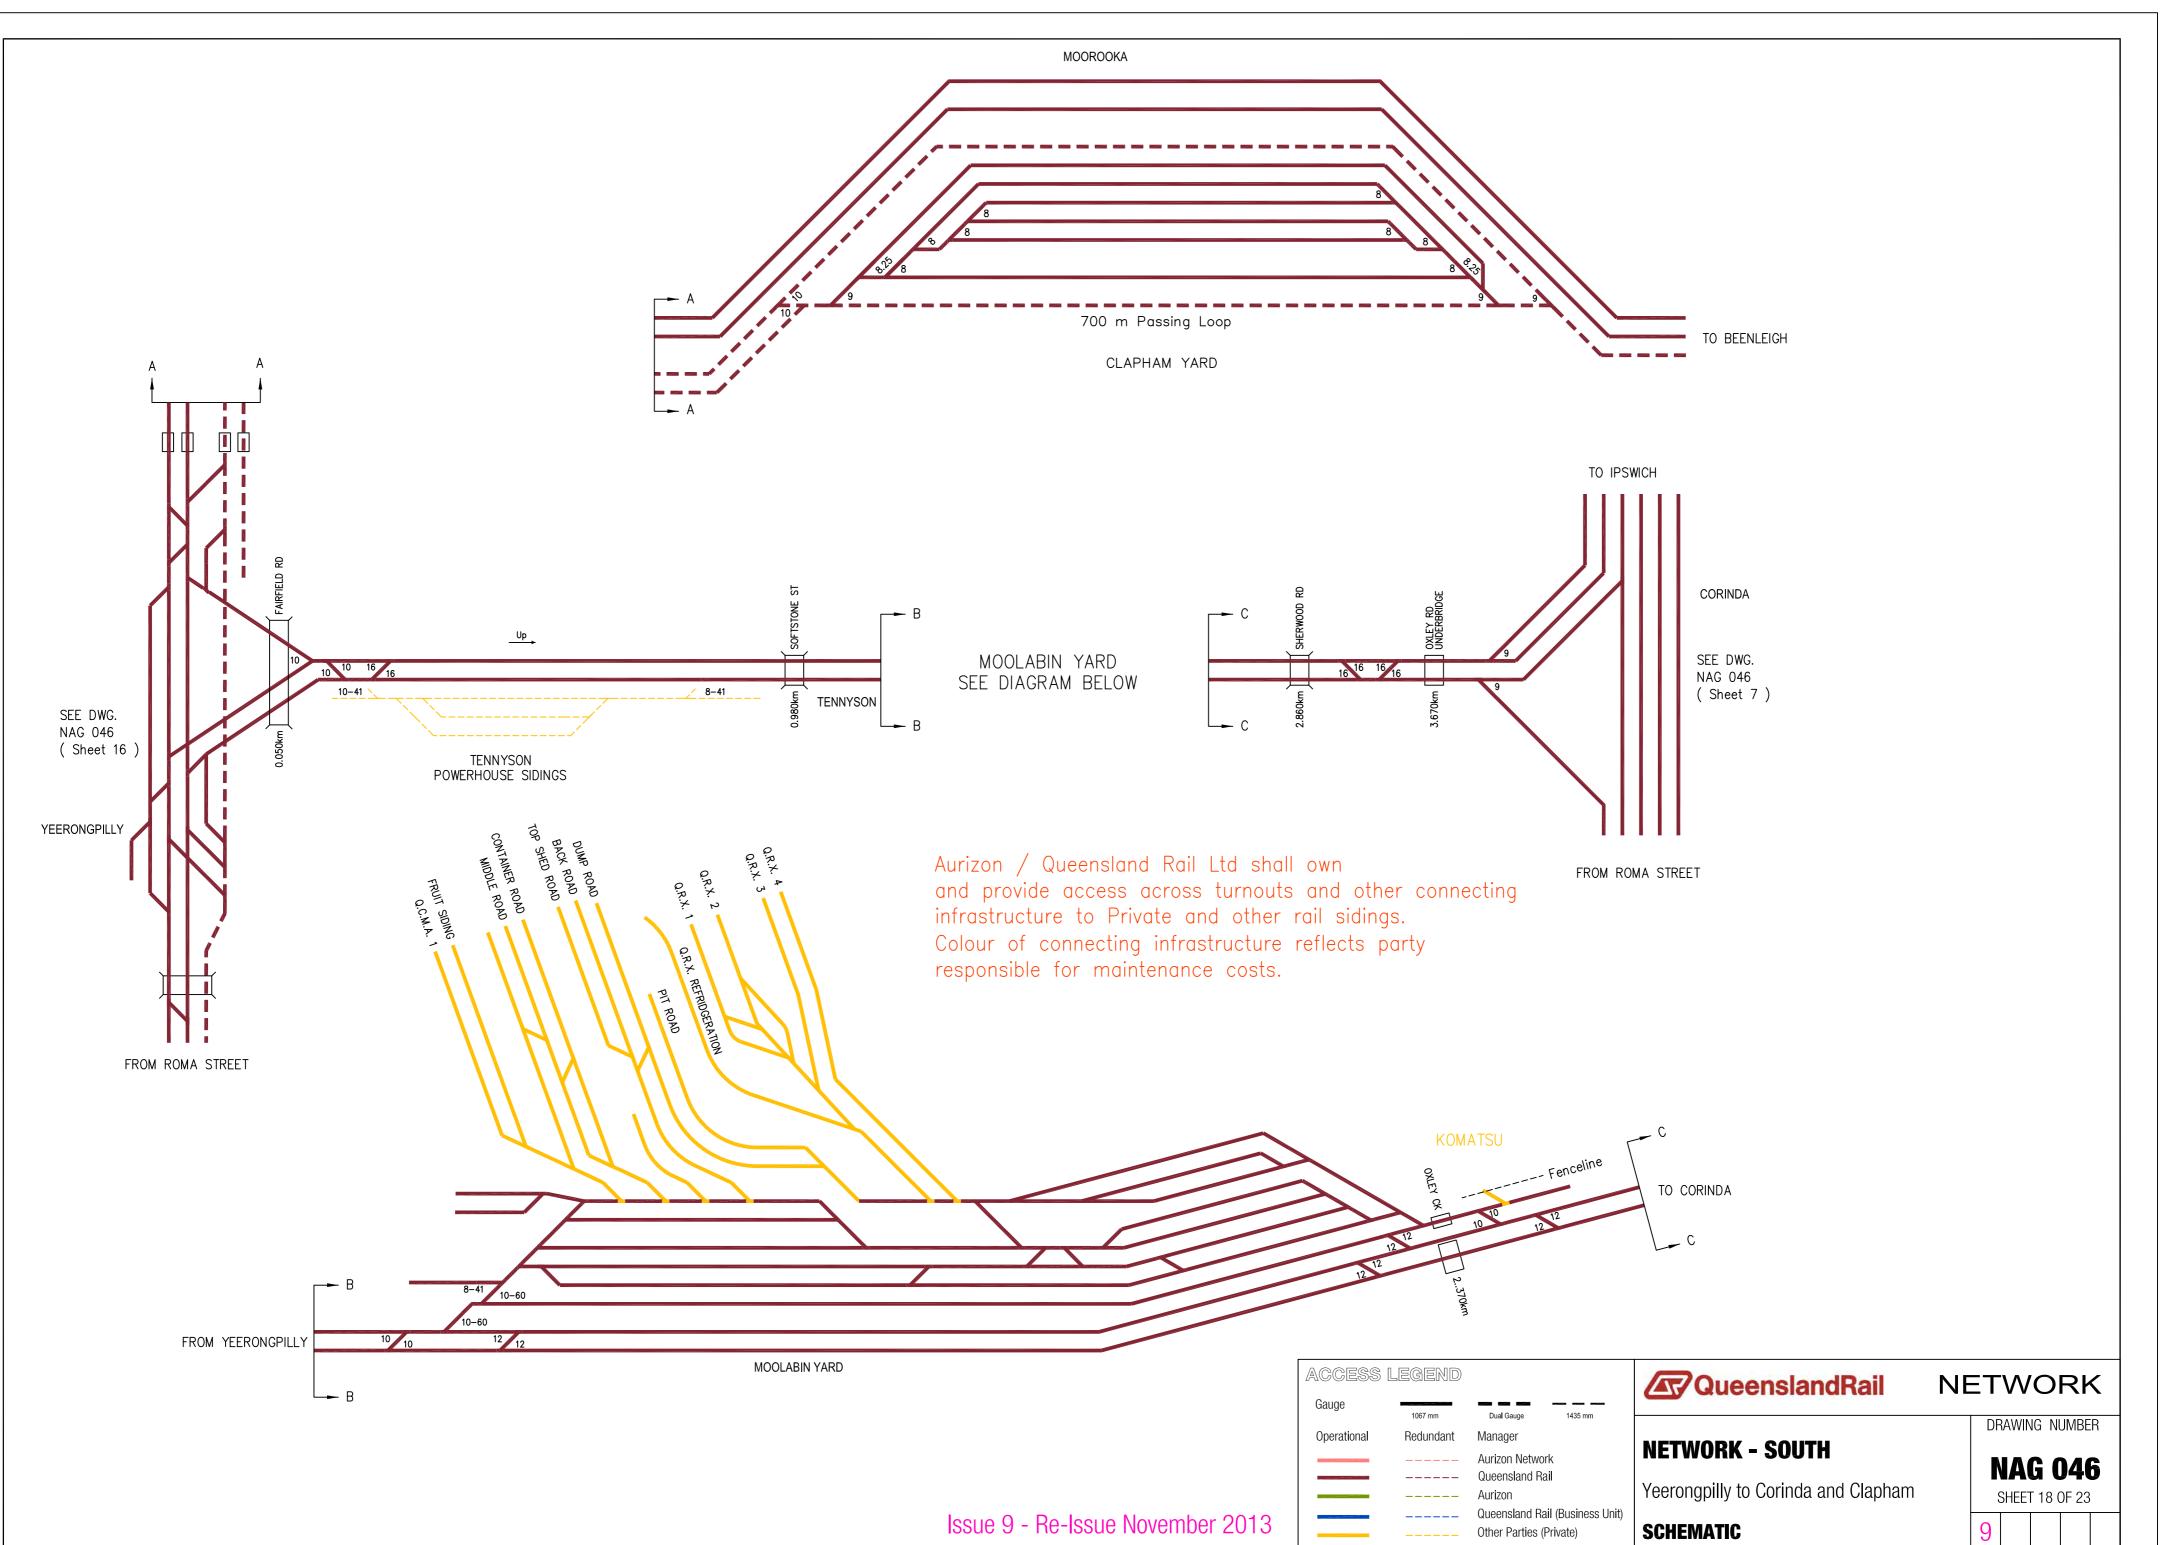

| DRAWING | SHEET | ISSUE | STATION                            | КМ  | ICM #                             | REASON                                          |          |
|---------|-------|-------|------------------------------------|-----|-----------------------------------|-------------------------------------------------|----------|
| NAG 046 | 1     | 9     |                                    |     |                                   |                                                 | Re-Issue |
| NAG 046 | 2     | 9     | SUNSHINE                           | 13  | WB 41                             | Configuration Update - Services Depot           | Update   |
| NAG 046 | 3     | 9     | BANKS POCKET                       | 173 | D/13/249382                       | Ampol & Golden Fleece Sidings removed           | Update   |
| NAG 046 | 4     | 9     |                                    |     |                                   |                                                 | Re-Issue |
| NAG 046 | 5     | 9     |                                    |     |                                   |                                                 | Re-Issue |
| NAG 046 | 6     | 9     |                                    |     |                                   |                                                 | Re-Issue |
| NAG 046 | 7     | 9     | RICHLANDS                          | 3   | WB 45                             | Extension to Springfield Central commissioned   | Update   |
| NAG 046 | 8     | 9     |                                    |     |                                   |                                                 | Re-Issue |
| NAG 046 | 9     | 9     |                                    |     |                                   |                                                 | Re-Issue |
| NAG 046 | 10    | 9     |                                    |     |                                   |                                                 | Re-Issue |
| NAG 046 | 11    | 9     | MACALISTER EAST                    | 106 | Track Video MX709 (December 2012) | Dead End Siding removed                         | Update   |
| NAG 046 | 12    | 9     |                                    |     |                                   |                                                 | Re-Issue |
| NAG 046 | 13    | 9     |                                    |     |                                   |                                                 | Re-Issue |
| NAG 046 | 14    | 9     |                                    |     |                                   |                                                 | Re-Issue |
| NAG 046 | 15    | 9     | BUNGUNYA                           | 268 | D/13/309714                       | Crossover & Dead End Siding removed             | Update   |
| NAG 046 | 16    | 9     | ROCKLEA<br>BMT (FISHERMAN ISLANDS) | 11  |                                   | Siding Ownership changed<br>Ownership clarified | Update   |
| NAG 046 | 17    | 9     |                                    |     |                                   |                                                 | Re-Issue |
| NAG 046 | 18    | 9     |                                    |     |                                   |                                                 | Re-Issue |
| NAG 046 | 19    | 9     | MARYBOROUGH WHARVES                | 2   | D/13/291685                       | Dead End shortened                              | Update   |
| NAG 046 | 20    | 9     |                                    |     |                                   |                                                 | Re-Issue |
| NAG 046 | 21    | 9     |                                    |     |                                   |                                                 | Re-Issue |
| NAG 046 | 22    | 9     |                                    |     |                                   |                                                 | Re-Issue |
| NAG 046 | 23    | 9     | ACACIA RIDGE                       |     | AURIZON TERRITORY                 | Configuration UPDATE                            | Update   |