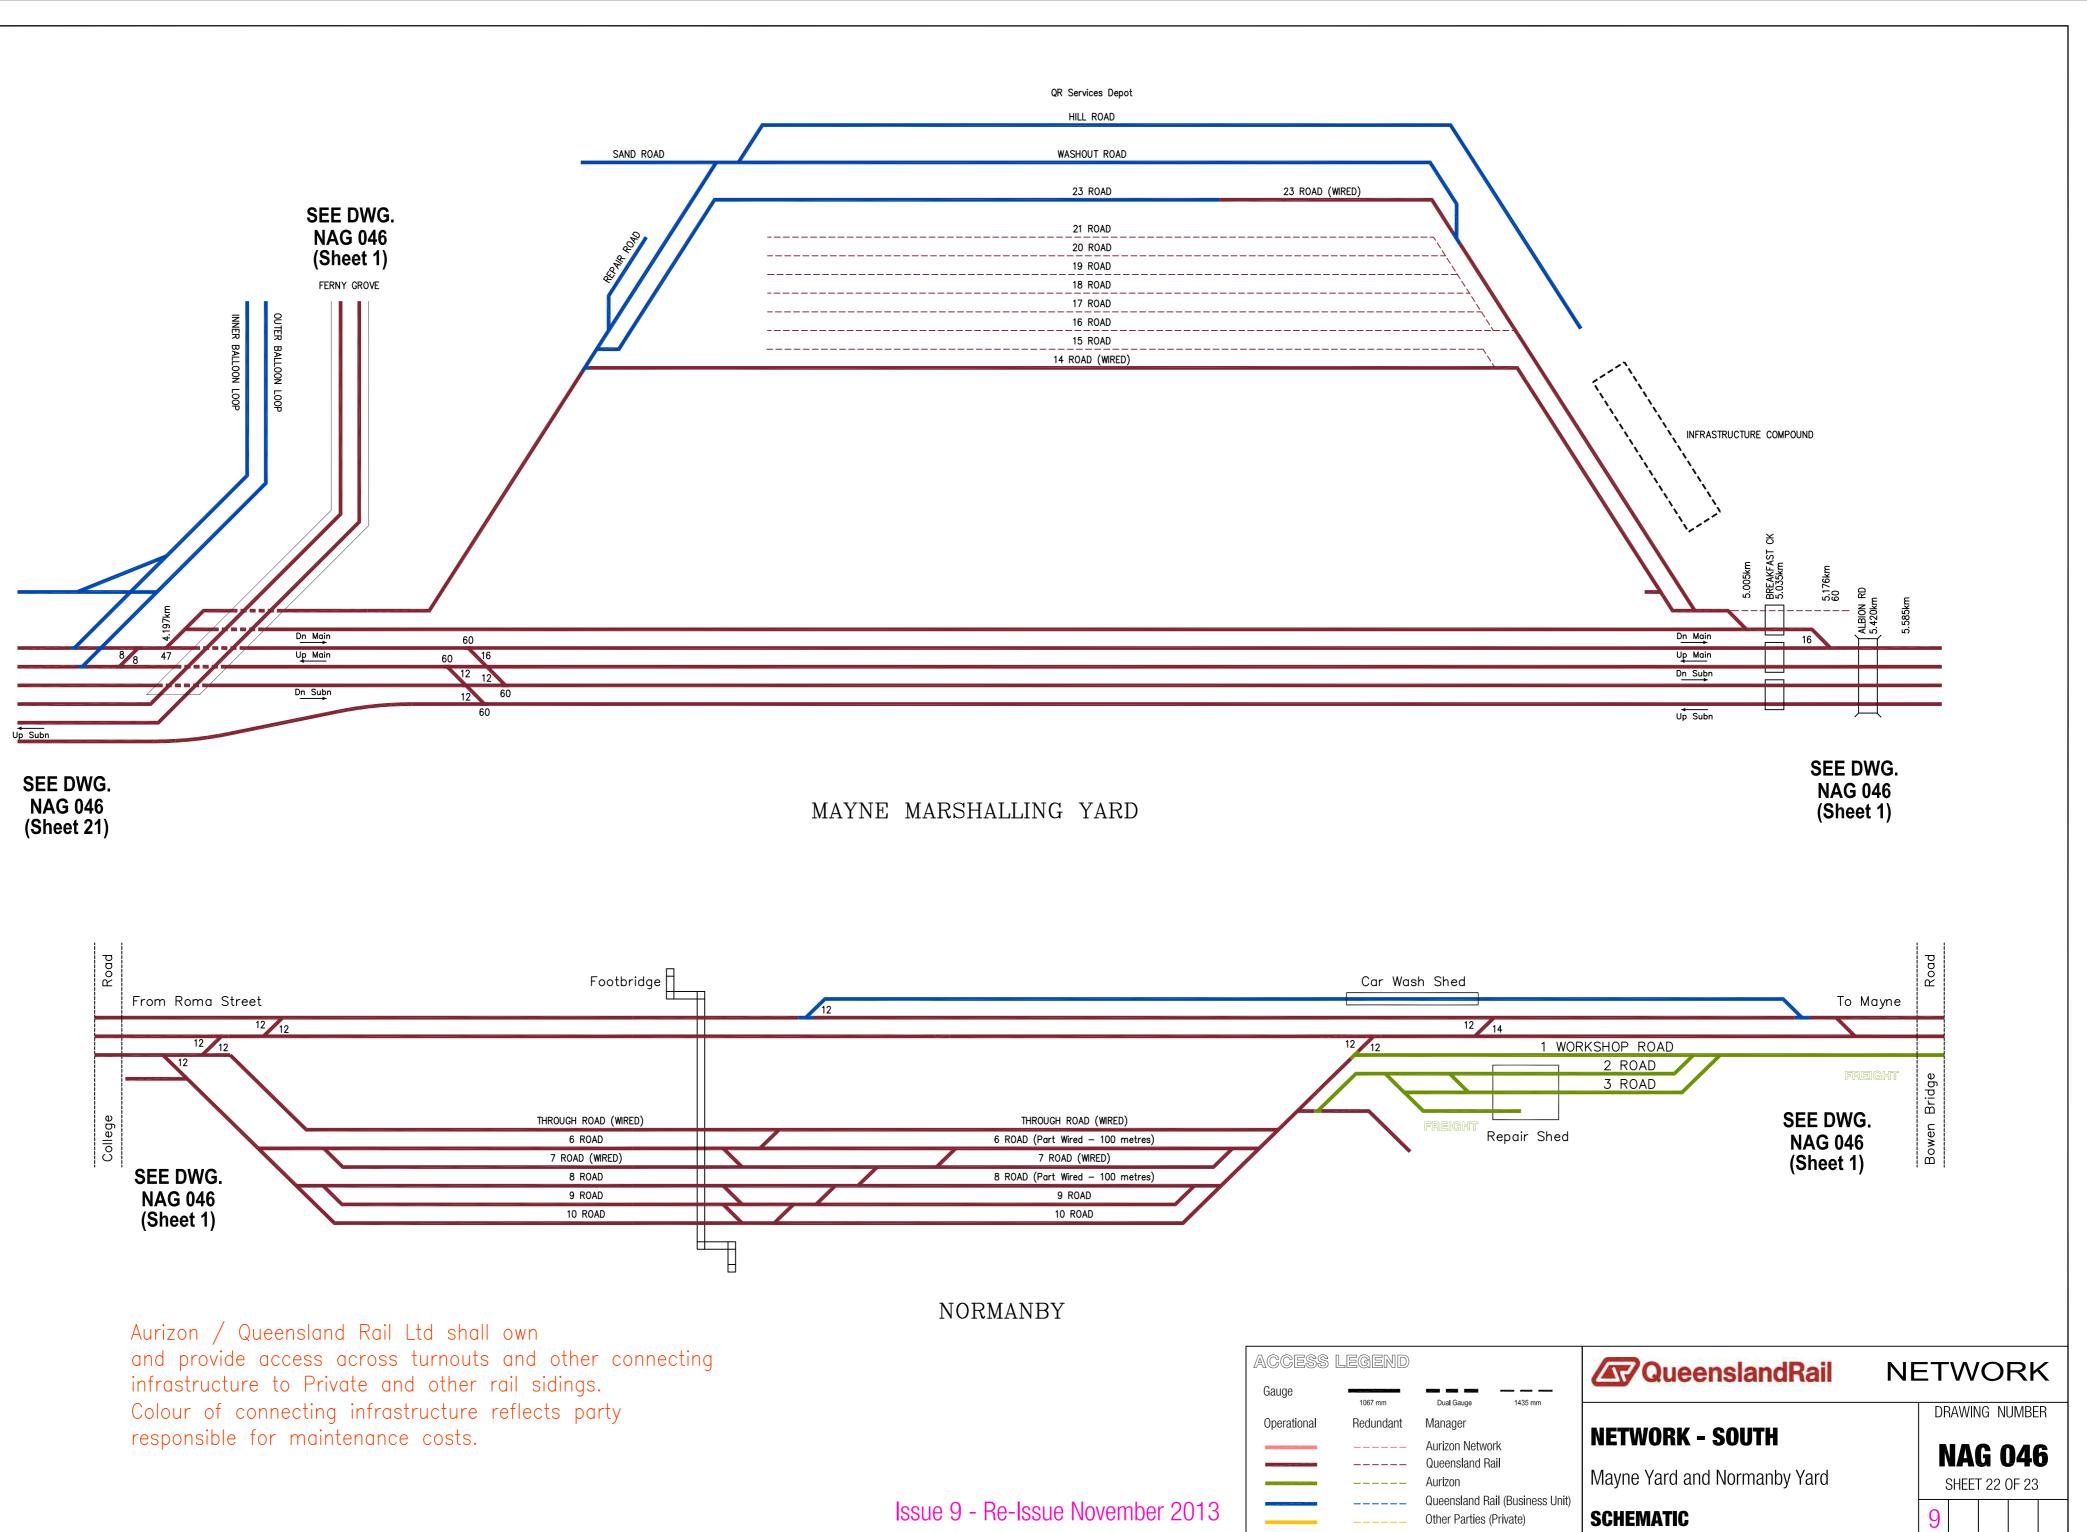

| DRAWING | SHEET | ISSUE | STATION                            | КМ  | ICM #                             | REASON                                          |          |
|---------|-------|-------|------------------------------------|-----|-----------------------------------|-------------------------------------------------|----------|
| NAG 046 | 1     | 9     |                                    |     |                                   |                                                 | Re-Issue |
| NAG 046 | 2     | 9     | SUNSHINE                           | 13  | WB 41                             | Configuration Update - Services Depot           | Update   |
| NAG 046 | 3     | 9     | BANKS POCKET                       | 173 | D/13/249382                       | Ampol & Golden Fleece Sidings removed           | Update   |
| NAG 046 | 4     | 9     |                                    |     |                                   |                                                 | Re-Issue |
| NAG 046 | 5     | 9     |                                    |     |                                   |                                                 | Re-Issue |
| NAG 046 | 6     | 9     |                                    |     |                                   |                                                 | Re-Issue |
| NAG 046 | 7     | 9     | RICHLANDS                          | 3   | WB 45                             | Extension to Springfield Central commissioned   | Update   |
| NAG 046 | 8     | 9     |                                    |     |                                   |                                                 | Re-Issue |
| NAG 046 | 9     | 9     |                                    |     |                                   |                                                 | Re-Issue |
| NAG 046 | 10    | 9     |                                    |     |                                   |                                                 | Re-Issue |
| NAG 046 | 11    | 9     | MACALISTER EAST                    | 106 | Track Video MX709 (December 2012) | Dead End Siding removed                         | Update   |
| NAG 046 | 12    | 9     |                                    |     |                                   |                                                 | Re-Issue |
| NAG 046 | 13    | 9     |                                    |     |                                   |                                                 | Re-Issue |
| NAG 046 | 14    | 9     |                                    |     |                                   |                                                 | Re-Issue |
| NAG 046 | 15    | 9     | BUNGUNYA                           | 268 | D/13/309714                       | Crossover & Dead End Siding removed             | Update   |
| NAG 046 | 16    | 9     | ROCKLEA<br>BMT (FISHERMAN ISLANDS) | 11  |                                   | Siding Ownership changed<br>Ownership clarified | Update   |
| NAG 046 | 17    | 9     |                                    |     |                                   |                                                 | Re-Issue |
| NAG 046 | 18    | 9     |                                    |     |                                   |                                                 | Re-Issue |
| NAG 046 | 19    | 9     | MARYBOROUGH WHARVES                | 2   | D/13/291685                       | Dead End shortened                              | Update   |
| NAG 046 | 20    | 9     |                                    |     |                                   |                                                 | Re-Issue |
| NAG 046 | 21    | 9     |                                    |     |                                   |                                                 | Re-Issue |
| NAG 046 | 22    | 9     |                                    |     |                                   |                                                 | Re-Issue |
| NAG 046 | 23    | 9     | ACACIA RIDGE                       |     | AURIZON TERRITORY                 | Configuration UPDATE                            | Update   |