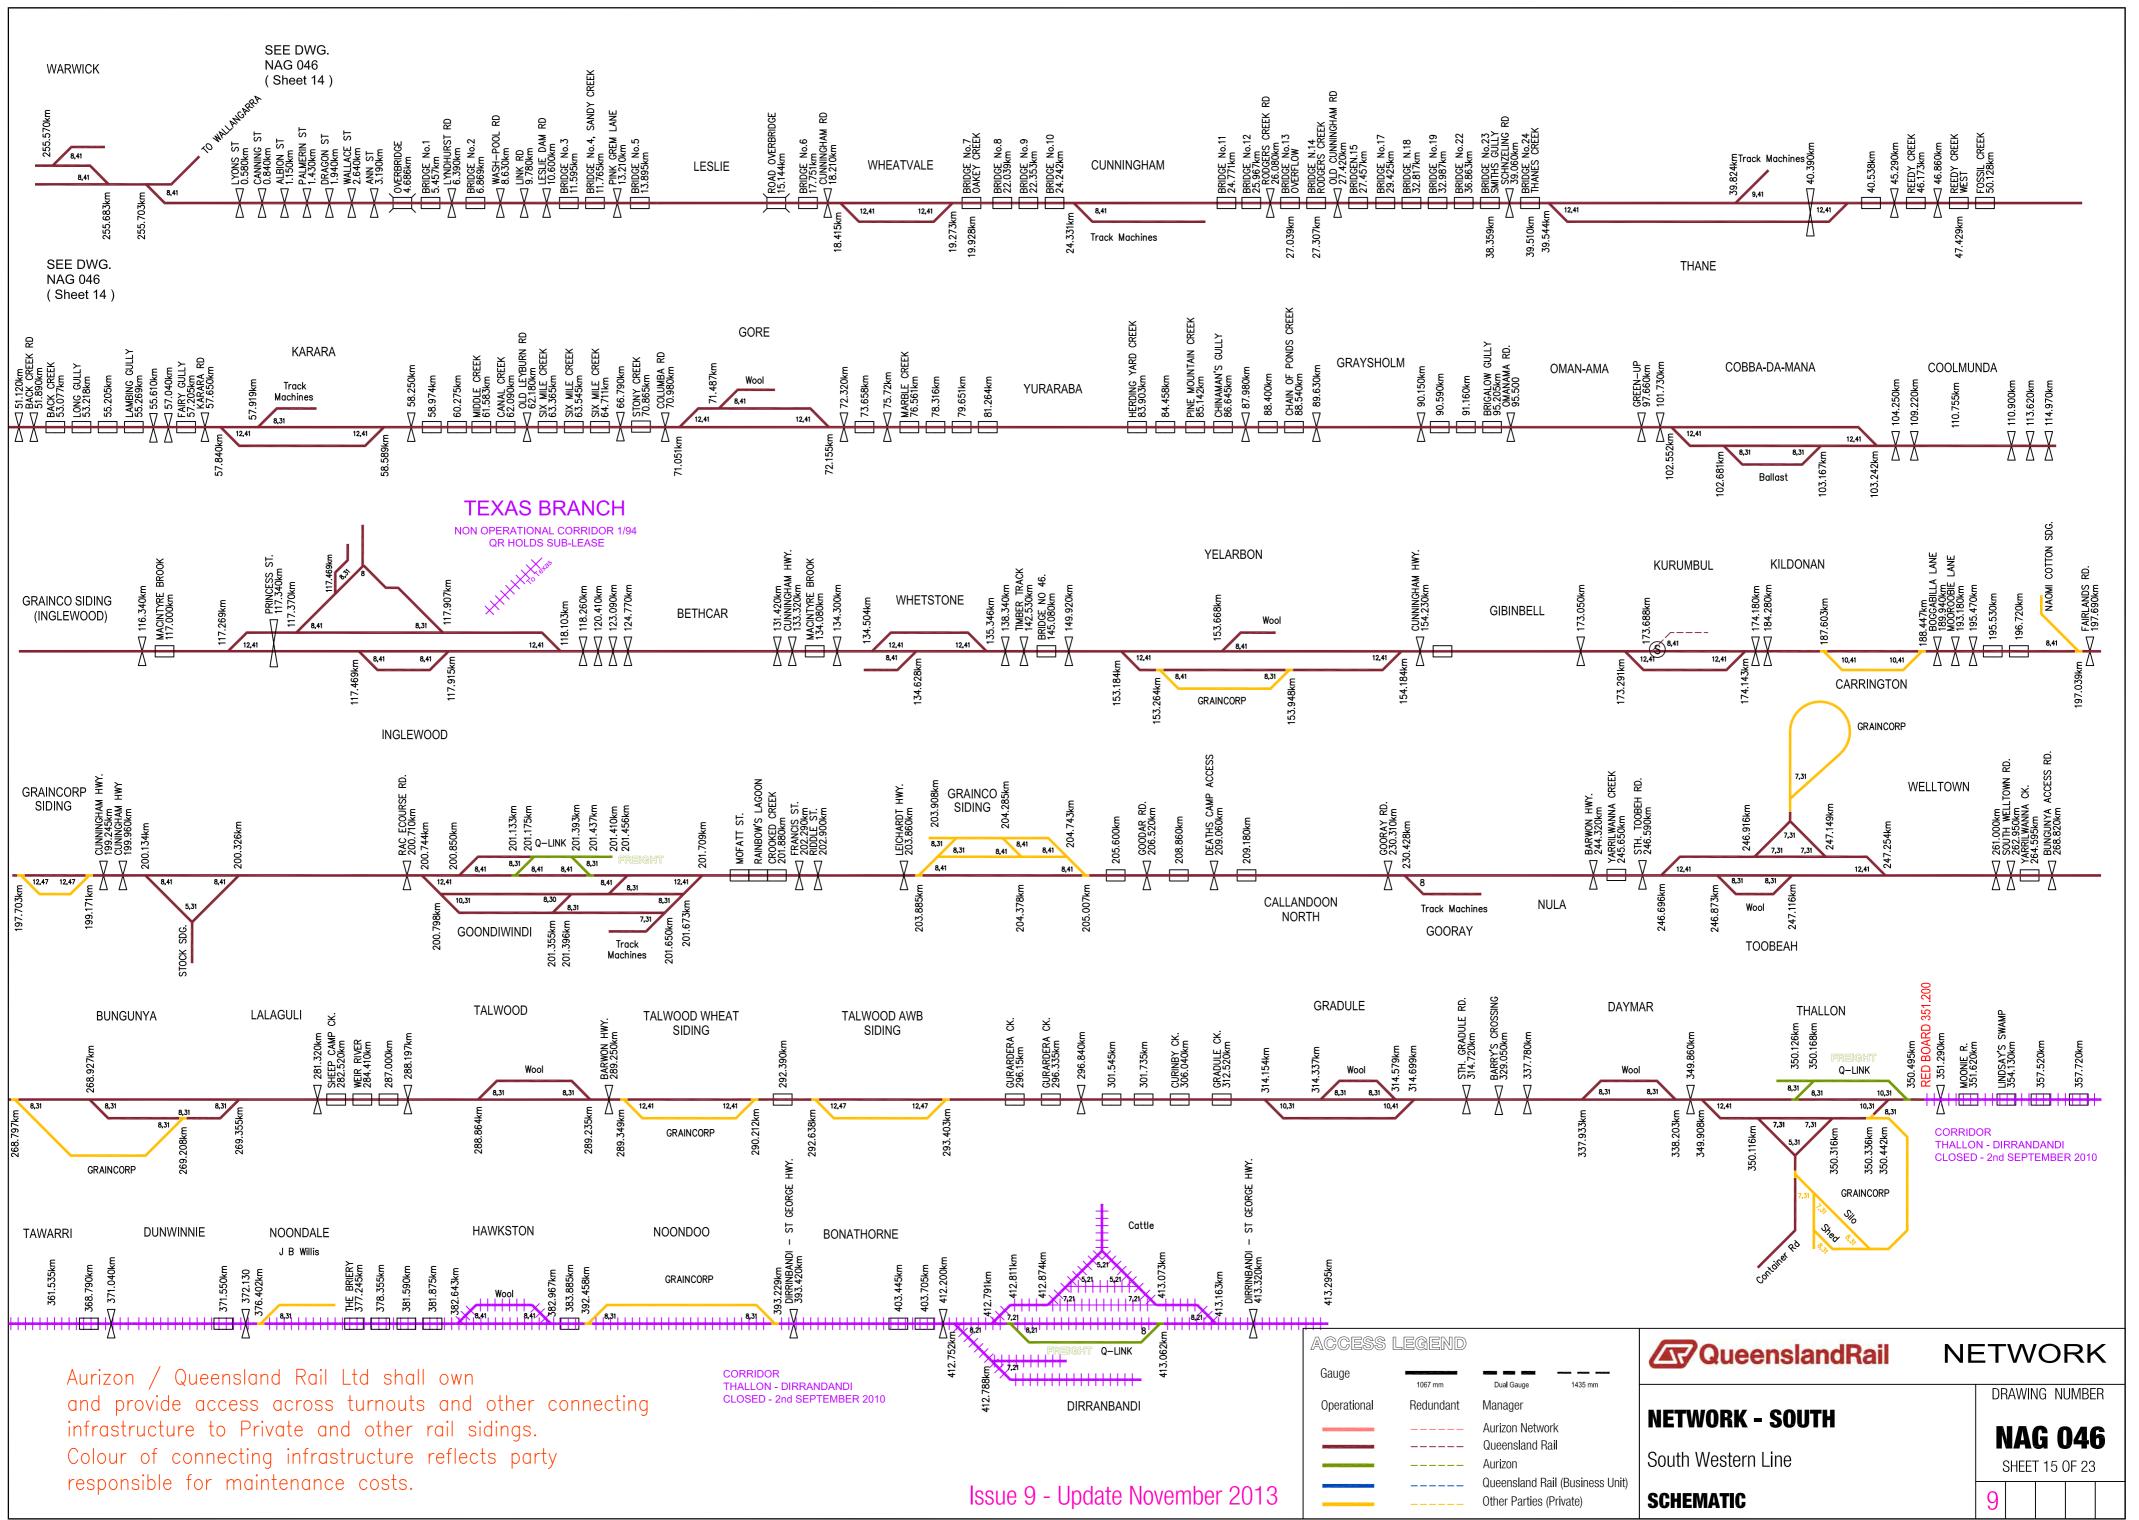

| DRAWING | SHEET | ISSUE | STATION                            | КМ  | ICM #                             | REASON                                          |          |
|---------|-------|-------|------------------------------------|-----|-----------------------------------|-------------------------------------------------|----------|
| NAG 046 | 1     | 9     |                                    |     |                                   |                                                 | Re-Issue |
| NAG 046 | 2     | 9     | SUNSHINE                           | 13  | WB 41                             | Configuration Update - Services Depot           | Update   |
| NAG 046 | 3     | 9     | BANKS POCKET                       | 173 | D/13/249382                       | Ampol & Golden Fleece Sidings removed           | Update   |
| NAG 046 | 4     | 9     |                                    |     |                                   |                                                 | Re-Issue |
| NAG 046 | 5     | 9     |                                    |     |                                   |                                                 | Re-Issue |
| NAG 046 | 6     | 9     |                                    |     |                                   |                                                 | Re-Issue |
| NAG 046 | 7     | 9     | RICHLANDS                          | 3   | WB 45                             | Extension to Springfield Central commissioned   | Update   |
| NAG 046 | 8     | 9     |                                    |     |                                   |                                                 | Re-Issue |
| NAG 046 | 9     | 9     |                                    |     |                                   |                                                 | Re-Issue |
| NAG 046 | 10    | 9     |                                    |     |                                   |                                                 | Re-Issue |
| NAG 046 | 11    | 9     | MACALISTER EAST                    | 106 | Track Video MX709 (December 2012) | Dead End Siding removed                         | Update   |
| NAG 046 | 12    | 9     |                                    |     |                                   |                                                 | Re-Issue |
| NAG 046 | 13    | 9     |                                    |     |                                   |                                                 | Re-Issue |
| NAG 046 | 14    | 9     |                                    |     |                                   |                                                 | Re-Issue |
| NAG 046 | 15    | 9     | BUNGUNYA                           | 268 | D/13/309714                       | Crossover & Dead End Siding removed             | Update   |
| NAG 046 | 16    | 9     | ROCKLEA<br>BMT (FISHERMAN ISLANDS) | 11  |                                   | Siding Ownership changed<br>Ownership clarified | Update   |
| NAG 046 | 17    | 9     |                                    |     |                                   |                                                 | Re-Issue |
| NAG 046 | 18    | 9     |                                    |     |                                   |                                                 | Re-Issue |
| NAG 046 | 19    | 9     | MARYBOROUGH WHARVES                | 2   | D/13/291685                       | Dead End shortened                              | Update   |
| NAG 046 | 20    | 9     |                                    |     |                                   |                                                 | Re-Issue |
| NAG 046 | 21    | 9     |                                    |     |                                   |                                                 | Re-Issue |
| NAG 046 | 22    | 9     |                                    |     |                                   |                                                 | Re-Issue |
| NAG 046 | 23    | 9     | ACACIA RIDGE                       |     | AURIZON TERRITORY                 | Configuration UPDATE                            | Update   |