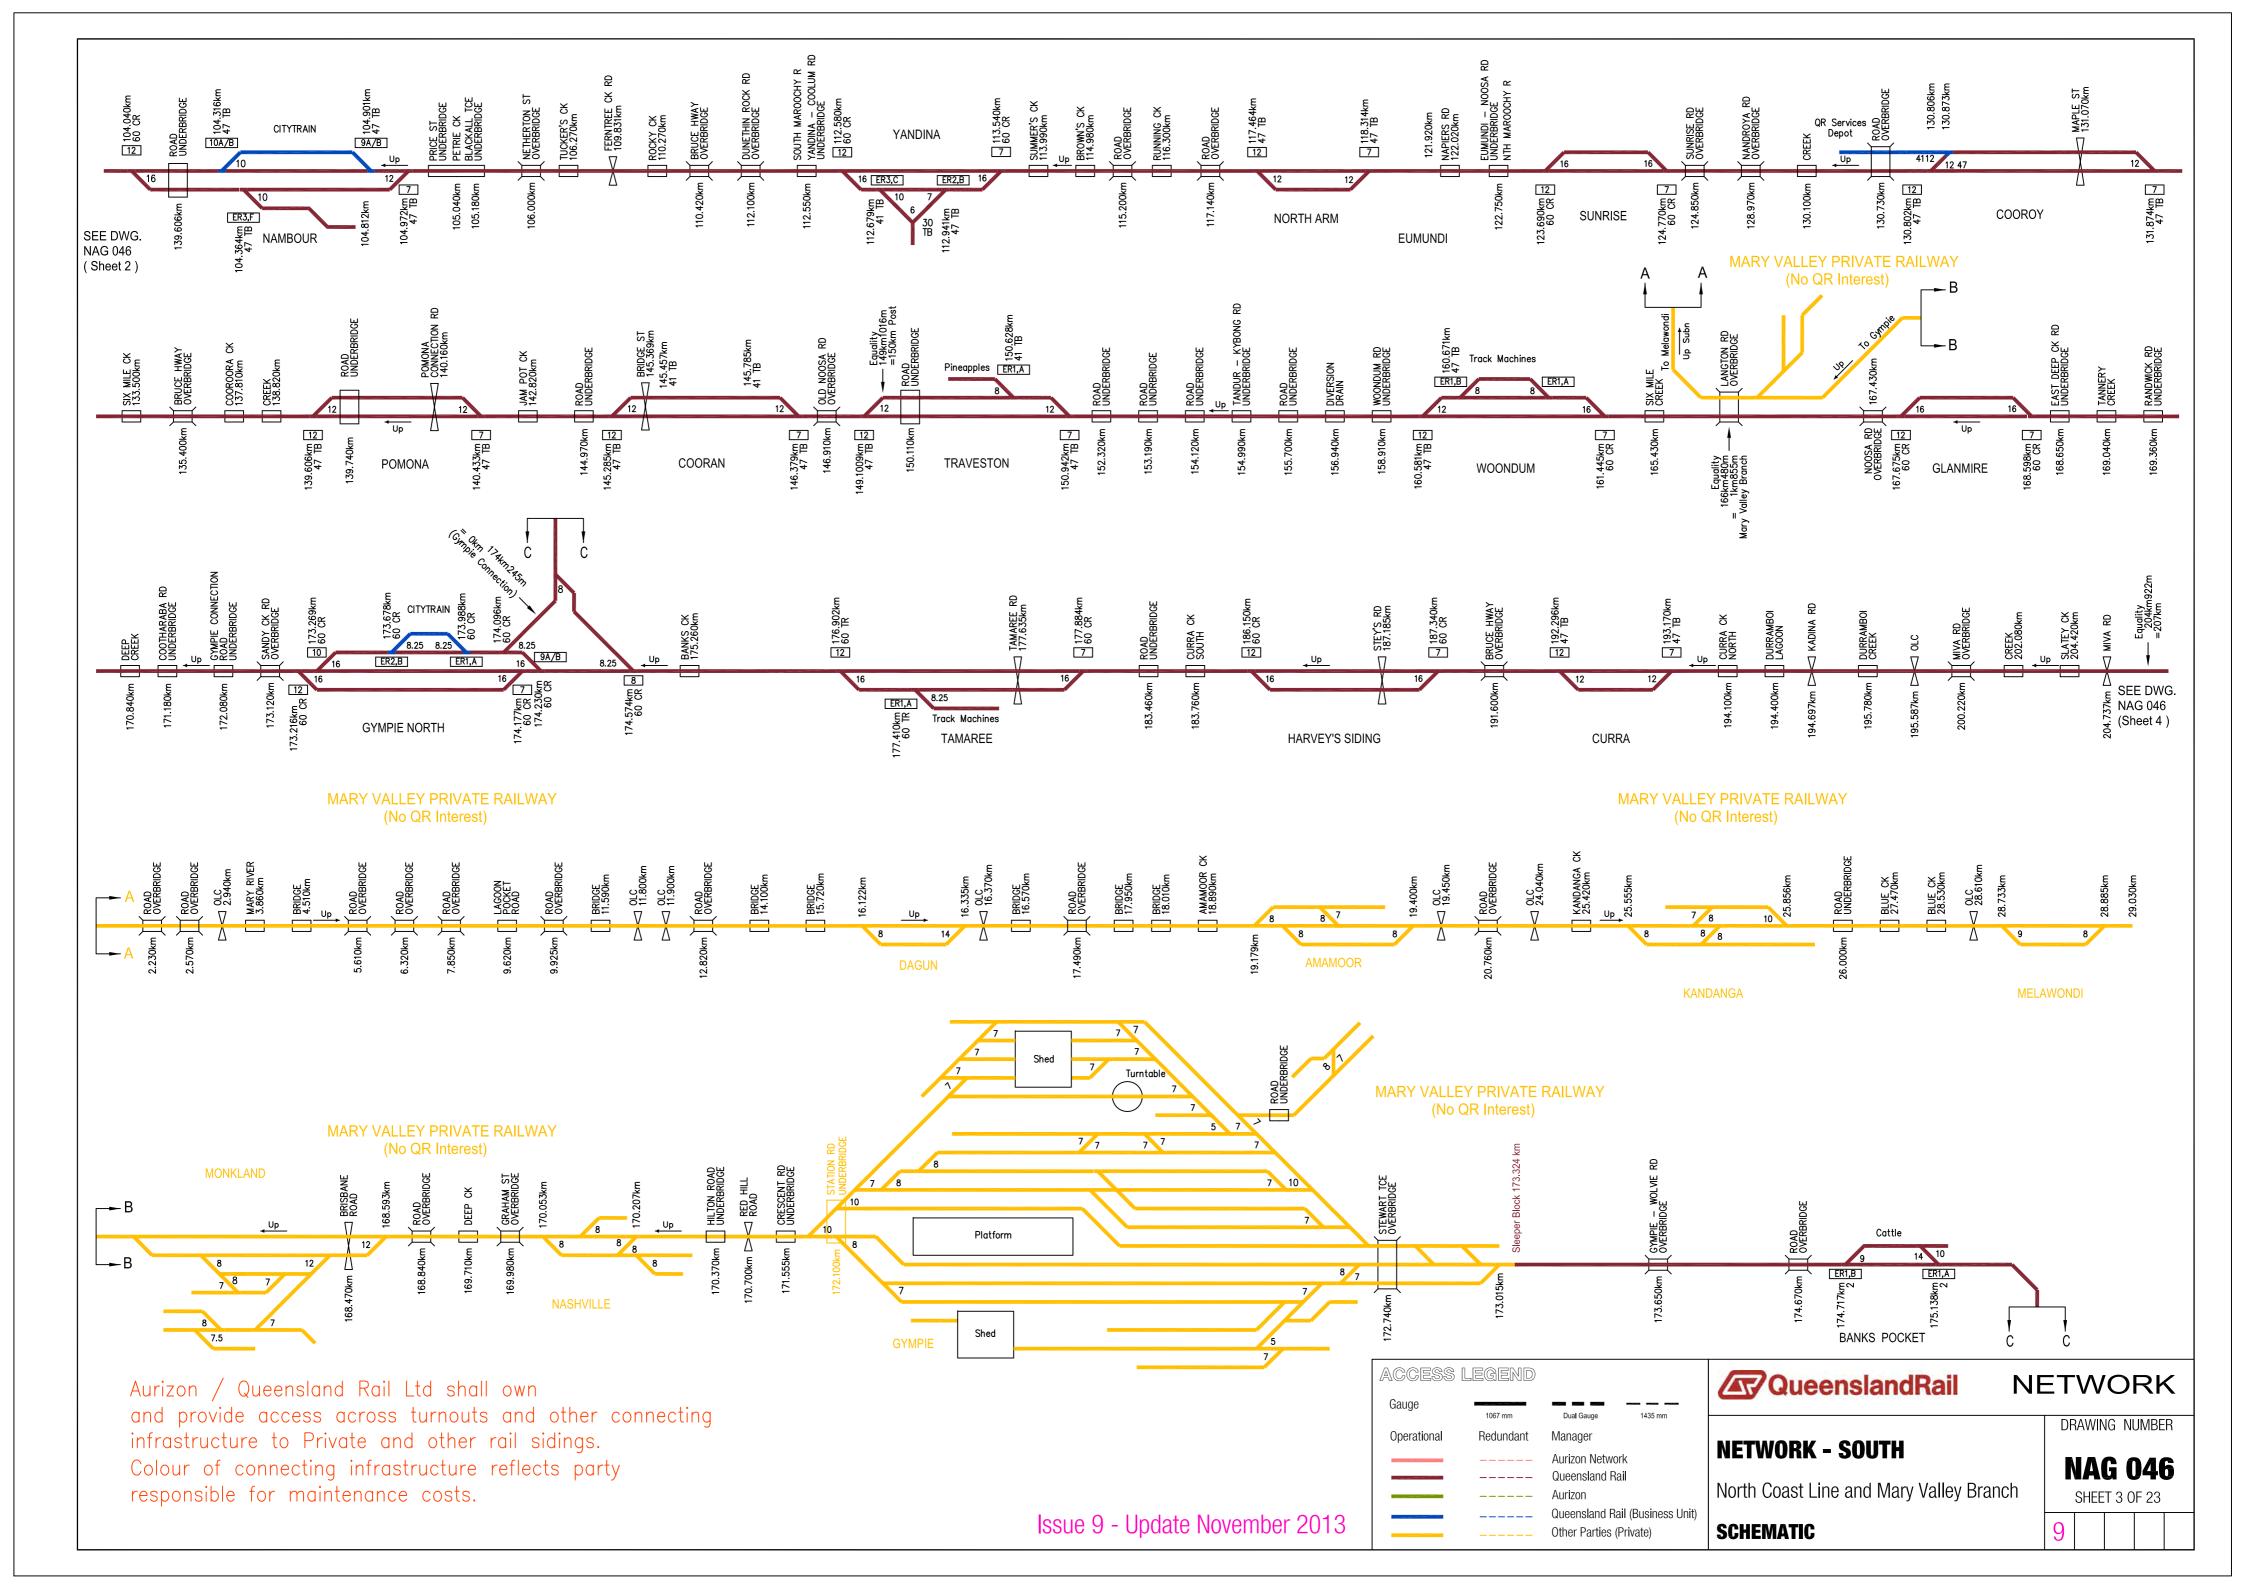

| DRAWING | SHEET | ISSUE | STATION                            | КМ  | ICM #                             | REASON                                          |          |
|---------|-------|-------|------------------------------------|-----|-----------------------------------|-------------------------------------------------|----------|
| NAG 046 | 1     | 9     |                                    |     |                                   |                                                 | Re-Issue |
| NAG 046 | 2     | 9     | SUNSHINE                           | 13  | WB 41                             | Configuration Update - Services Depot           | Update   |
| NAG 046 | 3     | 9     | BANKS POCKET                       | 173 | D/13/249382                       | Ampol & Golden Fleece Sidings removed           | Update   |
| NAG 046 | 4     | 9     |                                    |     |                                   |                                                 | Re-Issue |
| NAG 046 | 5     | 9     |                                    |     |                                   |                                                 | Re-Issue |
| NAG 046 | 6     | 9     |                                    |     |                                   |                                                 | Re-Issue |
| NAG 046 | 7     | 9     | RICHLANDS                          | 3   | WB 45                             | Extension to Springfield Central commissioned   | Update   |
| NAG 046 | 8     | 9     |                                    |     |                                   |                                                 | Re-Issue |
| NAG 046 | 9     | 9     |                                    |     |                                   |                                                 | Re-Issue |
| NAG 046 | 10    | 9     |                                    |     |                                   |                                                 | Re-Issue |
| NAG 046 | 11    | 9     | MACALISTER EAST                    | 106 | Track Video MX709 (December 2012) | Dead End Siding removed                         | Update   |
| NAG 046 | 12    | 9     |                                    |     |                                   |                                                 | Re-Issue |
| NAG 046 | 13    | 9     |                                    |     |                                   |                                                 | Re-Issue |
| NAG 046 | 14    | 9     |                                    |     |                                   |                                                 | Re-Issue |
| NAG 046 | 15    | 9     | BUNGUNYA                           | 268 | D/13/309714                       | Crossover & Dead End Siding removed             | Update   |
| NAG 046 | 16    | 9     | ROCKLEA<br>BMT (FISHERMAN ISLANDS) | 11  |                                   | Siding Ownership changed<br>Ownership clarified | Update   |
| NAG 046 | 17    | 9     |                                    |     |                                   |                                                 | Re-Issue |
| NAG 046 | 18    | 9     |                                    |     |                                   |                                                 | Re-Issue |
| NAG 046 | 19    | 9     | MARYBOROUGH WHARVES                | 2   | D/13/291685                       | Dead End shortened                              | Update   |
| NAG 046 | 20    | 9     |                                    |     |                                   |                                                 | Re-Issue |
| NAG 046 | 21    | 9     |                                    |     |                                   |                                                 | Re-Issue |
| NAG 046 | 22    | 9     |                                    |     |                                   |                                                 | Re-Issue |
| NAG 046 | 23    | 9     | ACACIA RIDGE                       |     | AURIZON TERRITORY                 | Configuration UPDATE                            | Update   |