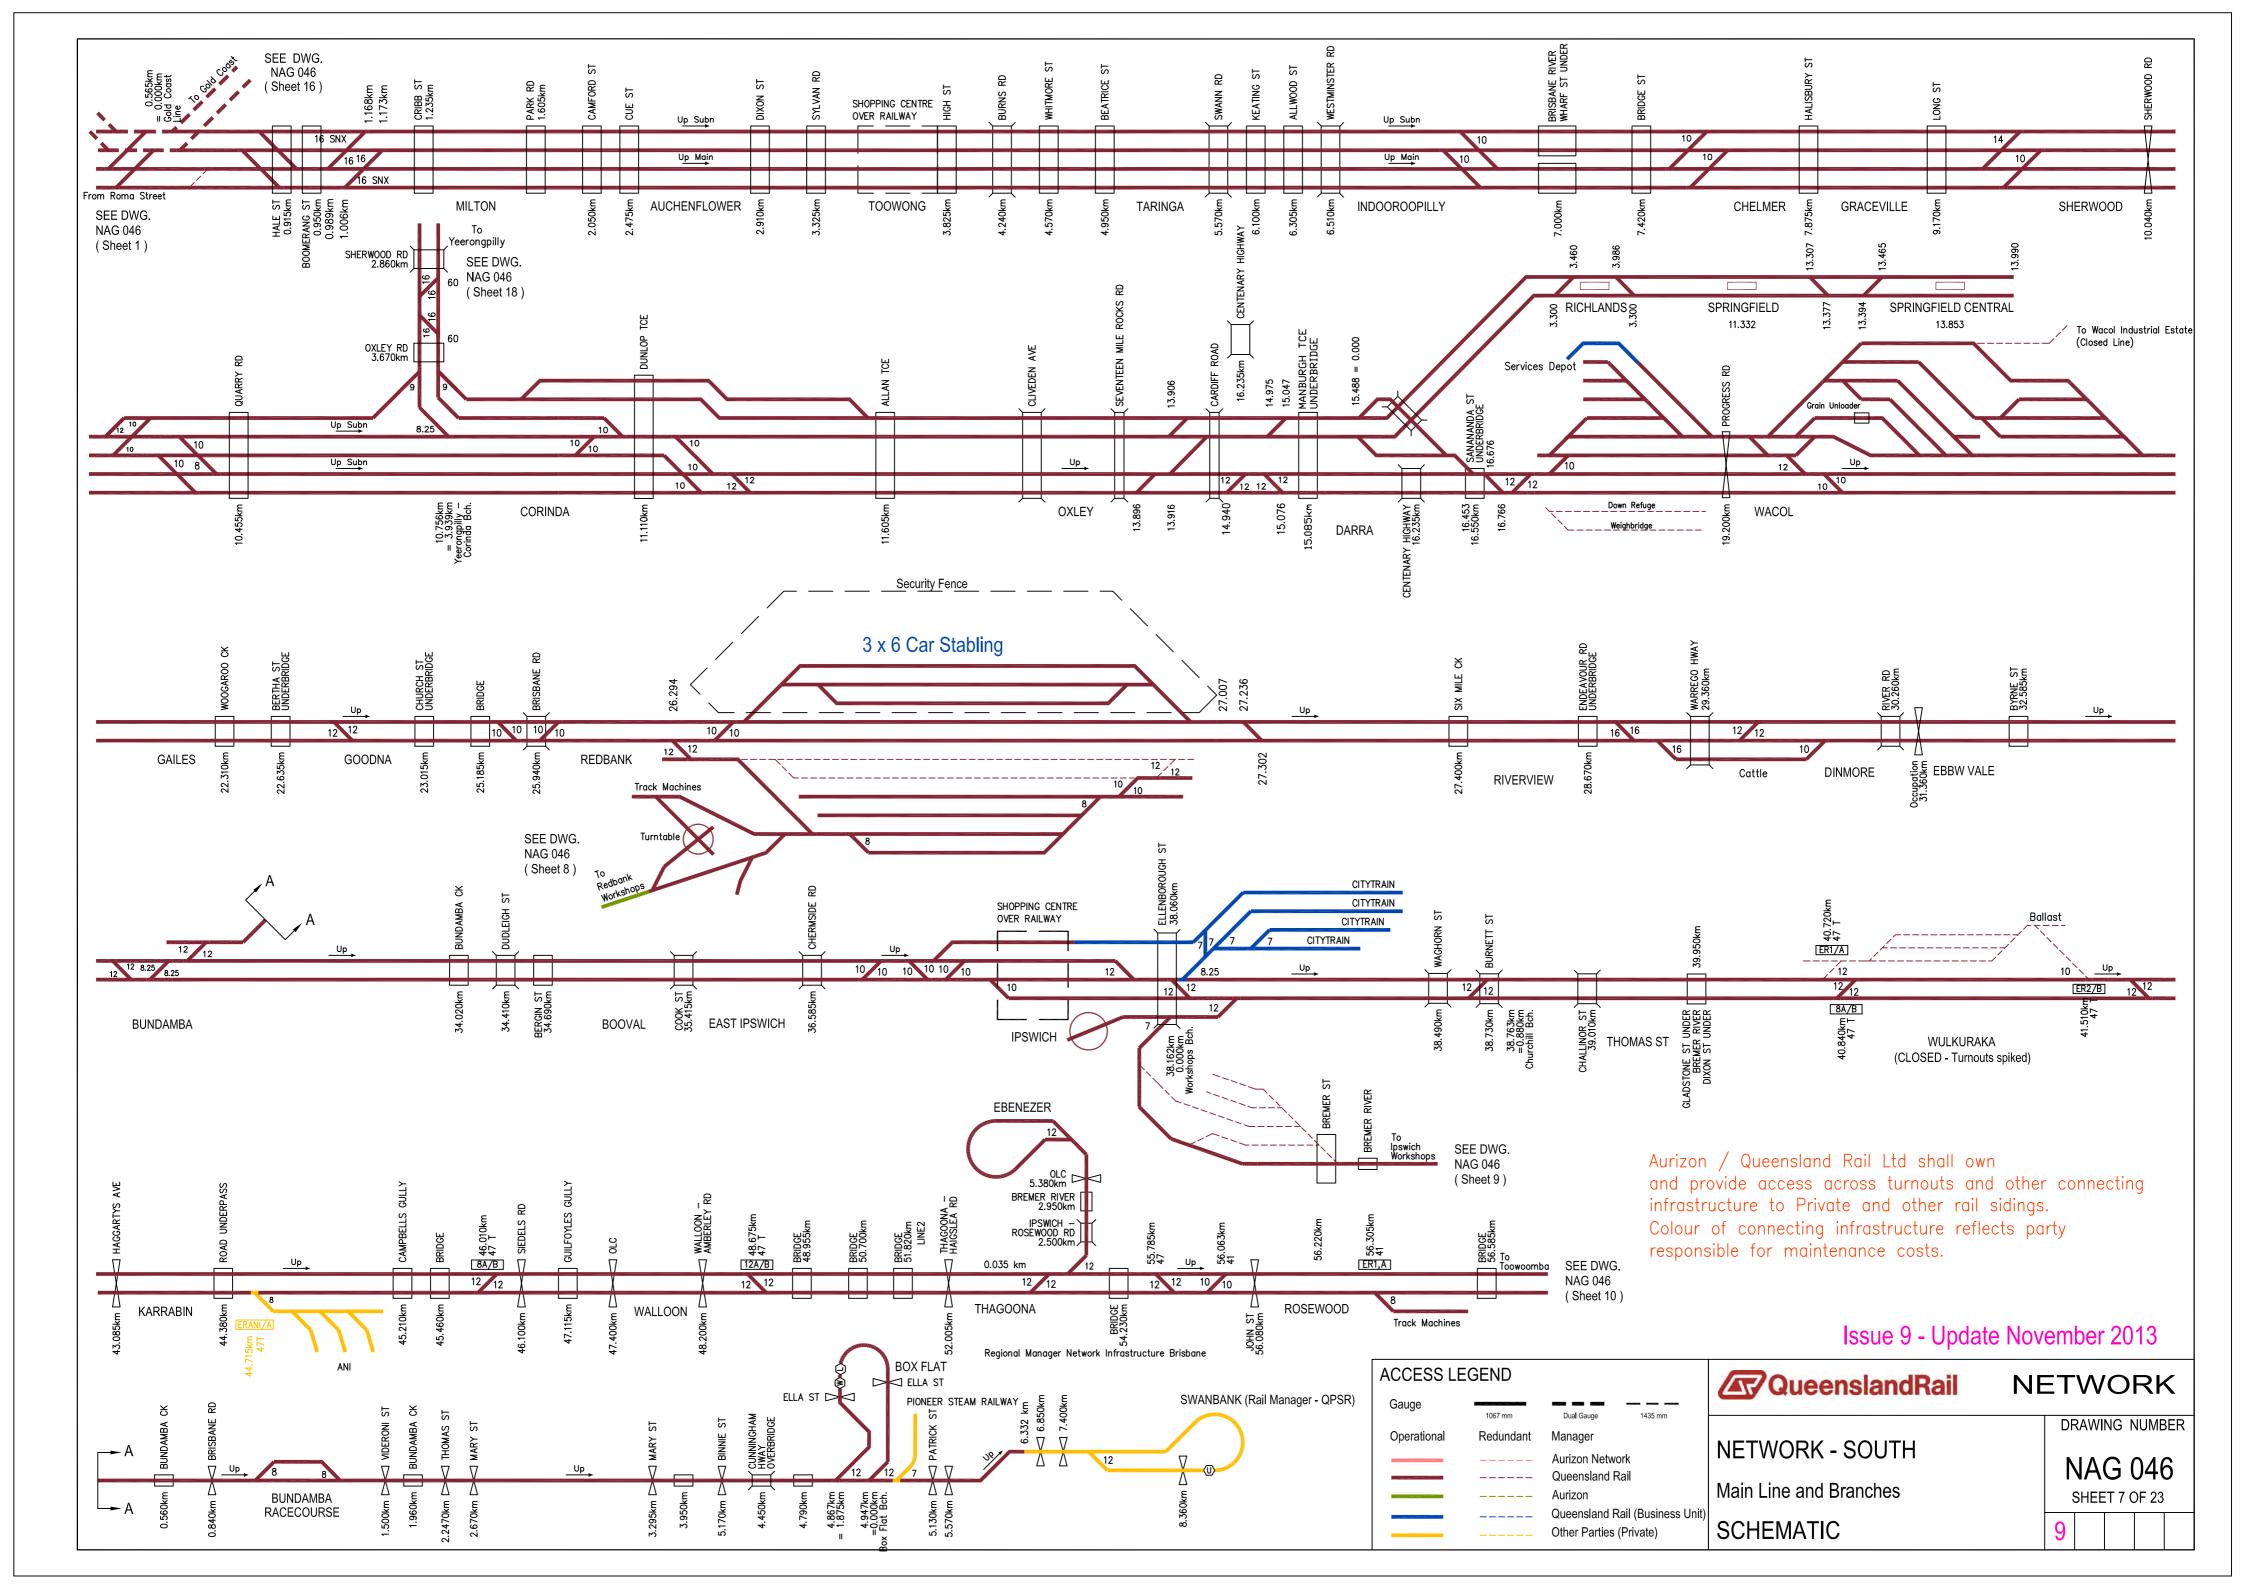

## **NETWORK SOUTH - INFRASTRUCTURE CHANGES**

| SOUTHERN QUEENSLAND - | INFRASTRUCTURE CHANGES | - May 2013 - November 2013 |
|-----------------------|------------------------|----------------------------|
|                       |                        |                            |

| DRAWING | SHEET | ISSUE | STATION                            | КМ  | ICM #                             | REASON                                          |          |
|---------|-------|-------|------------------------------------|-----|-----------------------------------|-------------------------------------------------|----------|
| NAG 046 | 1     | 9     |                                    |     |                                   |                                                 | Re-Issue |
| NAG 046 | 2     | 9     | SUNSHINE                           | 13  | WB 41                             | Configuration Update - Services Depot           | Update   |
| NAG 046 | 3     | 9     | BANKS POCKET                       | 173 | D/13/249382                       | Ampol & Golden Fleece Sidings removed           | Update   |
| NAG 046 | 4     | 9     |                                    |     |                                   |                                                 | Re-Issue |
| NAG 046 | 5     | 9     |                                    |     |                                   |                                                 | Re-Issue |
| NAG 046 | 6     | 9     |                                    |     |                                   |                                                 | Re-Issue |
| NAG 046 | 7     | 9     | RICHLANDS                          | 3   | WB 45                             | Extension to Springfield Central commissioned   | Update   |
| NAG 046 | 8     | 9     |                                    |     |                                   |                                                 | Re-Issue |
| NAG 046 | 9     | 9     |                                    |     |                                   |                                                 | Re-Issue |
| NAG 046 | 10    | 9     |                                    |     |                                   |                                                 | Re-Issue |
| NAG 046 | 11    | 9     | MACALISTER EAST                    | 106 | Track Video MX709 (December 2012) | Dead End Siding removed                         | Update   |
| NAG 046 | 12    | 9     |                                    |     |                                   |                                                 | Re-Issue |
| NAG 046 | 13    | 9     |                                    |     |                                   |                                                 | Re-Issue |
| NAG 046 | 14    | 9     |                                    |     |                                   |                                                 | Re-Issue |
| NAG 046 | 15    | 9     | BUNGUNYA                           | 268 | D/13/309714                       | Crossover & Dead End Siding removed             | Update   |
| NAG 046 | 16    | 9     | ROCKLEA<br>BMT (FISHERMAN ISLANDS) | 11  |                                   | Siding Ownership changed<br>Ownership clarified | Update   |
| NAG 046 | 17    | 9     |                                    |     |                                   |                                                 | Re-Issue |
| NAG 046 | 18    | 9     |                                    |     |                                   |                                                 | Re-Issue |
| NAG 046 | 19    | 9     | MARYBOROUGH WHARVES                | 2   | D/13/291685                       | Dead End shortened                              | Update   |
| NAG 046 | 20    | 9     |                                    |     |                                   |                                                 | Re-Issue |
| NAG 046 | 21    | 9     |                                    |     |                                   |                                                 | Re-Issue |
| NAG 046 | 22    | 9     |                                    |     |                                   |                                                 | Re-Issue |
| NAG 046 | 23    | 9     | ACACIA RIDGE                       |     | AURIZON TERRITORY                 | Configuration UPDATE                            | Update   |