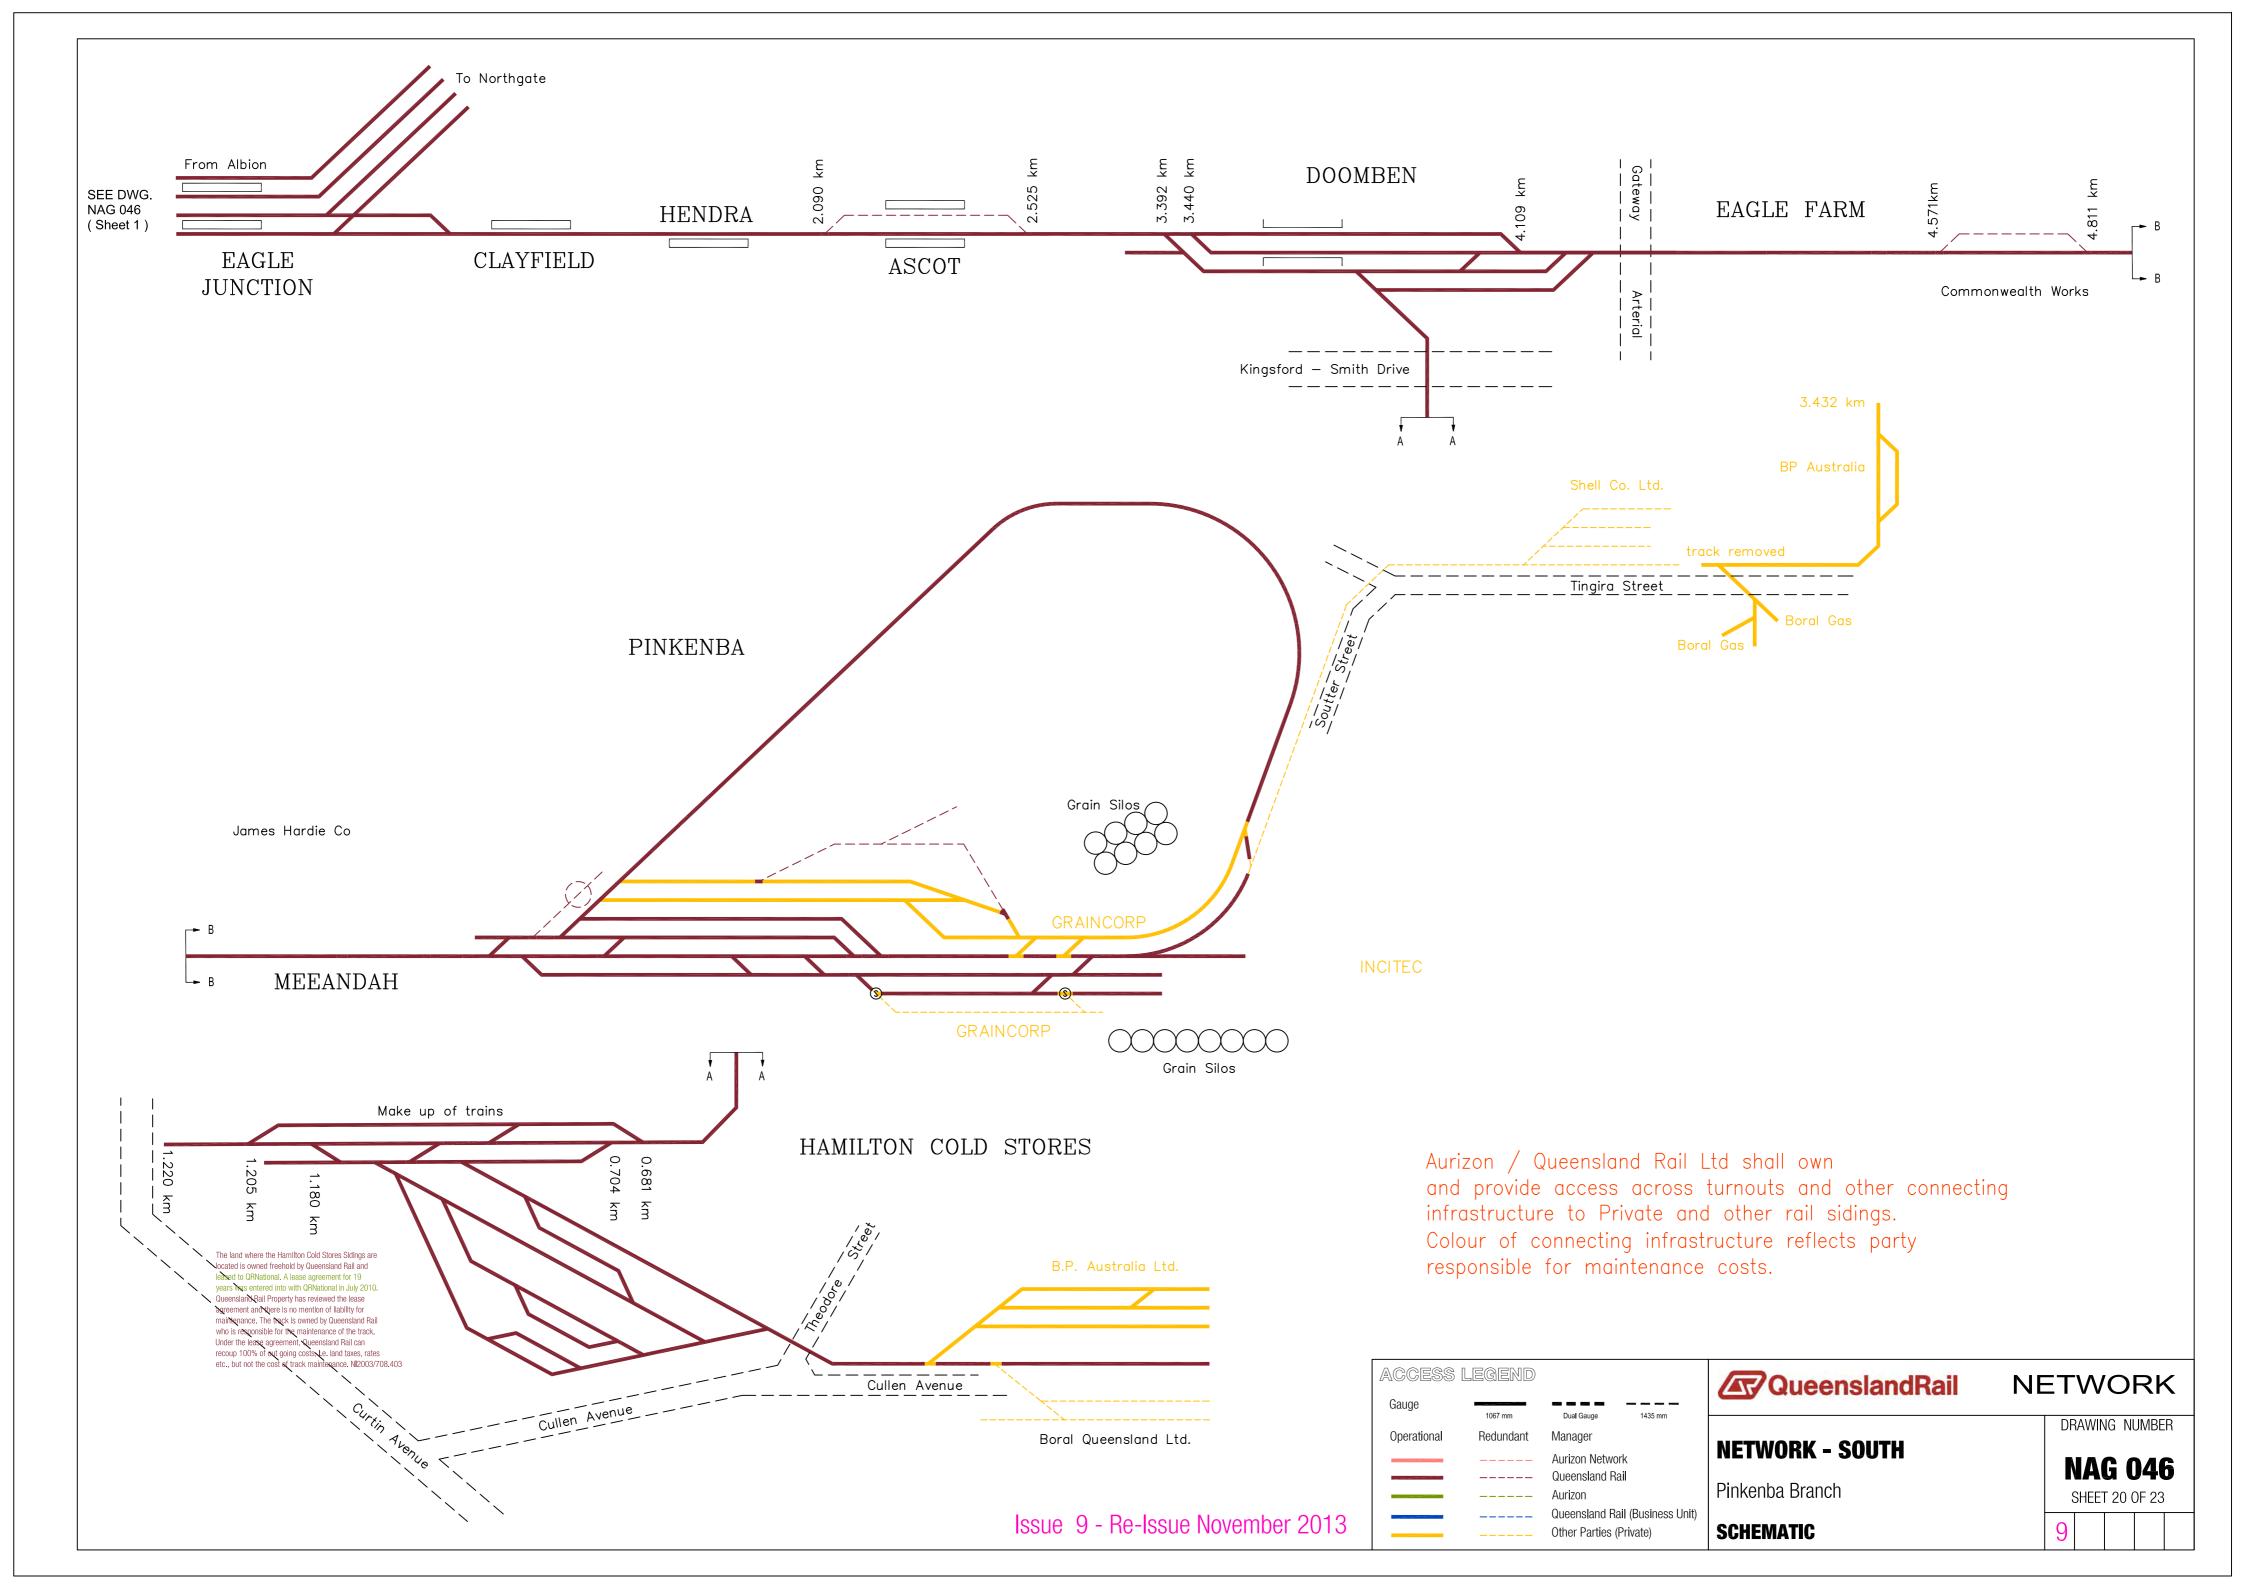

| DRAWING | SHEET | ISSUE | STATION                            | КМ  | ICM #                             | REASON                                          |          |
|---------|-------|-------|------------------------------------|-----|-----------------------------------|-------------------------------------------------|----------|
| NAG 046 | 1     | 9     |                                    |     |                                   |                                                 | Re-Issue |
| NAG 046 | 2     | 9     | SUNSHINE                           | 13  | WB 41                             | Configuration Update - Services Depot           | Update   |
| NAG 046 | 3     | 9     | BANKS POCKET                       | 173 | D/13/249382                       | Ampol & Golden Fleece Sidings removed           | Update   |
| NAG 046 | 4     | 9     |                                    |     |                                   |                                                 | Re-Issue |
| NAG 046 | 5     | 9     |                                    |     |                                   |                                                 | Re-Issue |
| NAG 046 | 6     | 9     |                                    |     |                                   |                                                 | Re-Issue |
| NAG 046 | 7     | 9     | RICHLANDS                          | 3   | WB 45                             | Extension to Springfield Central commissioned   | Update   |
| NAG 046 | 8     | 9     |                                    |     |                                   |                                                 | Re-Issue |
| NAG 046 | 9     | 9     |                                    |     |                                   |                                                 | Re-Issue |
| NAG 046 | 10    | 9     |                                    |     |                                   |                                                 | Re-Issue |
| NAG 046 | 11    | 9     | MACALISTER EAST                    | 106 | Track Video MX709 (December 2012) | Dead End Siding removed                         | Update   |
| NAG 046 | 12    | 9     |                                    |     |                                   |                                                 | Re-Issue |
| NAG 046 | 13    | 9     |                                    |     |                                   |                                                 | Re-Issue |
| NAG 046 | 14    | 9     |                                    |     |                                   |                                                 | Re-Issue |
| NAG 046 | 15    | 9     | BUNGUNYA                           | 268 | D/13/309714                       | Crossover & Dead End Siding removed             | Update   |
| NAG 046 | 16    | 9     | ROCKLEA<br>BMT (FISHERMAN ISLANDS) | 11  |                                   | Siding Ownership changed<br>Ownership clarified | Update   |
| NAG 046 | 17    | 9     |                                    |     |                                   |                                                 | Re-Issue |
| NAG 046 | 18    | 9     |                                    |     |                                   |                                                 | Re-Issue |
| NAG 046 | 19    | 9     | MARYBOROUGH WHARVES                | 2   | D/13/291685                       | Dead End shortened                              | Update   |
| NAG 046 | 20    | 9     |                                    |     |                                   |                                                 | Re-Issue |
| NAG 046 | 21    | 9     |                                    |     |                                   |                                                 | Re-Issue |
| NAG 046 | 22    | 9     |                                    |     |                                   |                                                 | Re-Issue |
| NAG 046 | 23    | 9     | ACACIA RIDGE                       |     | AURIZON TERRITORY                 | Configuration UPDATE                            | Update   |