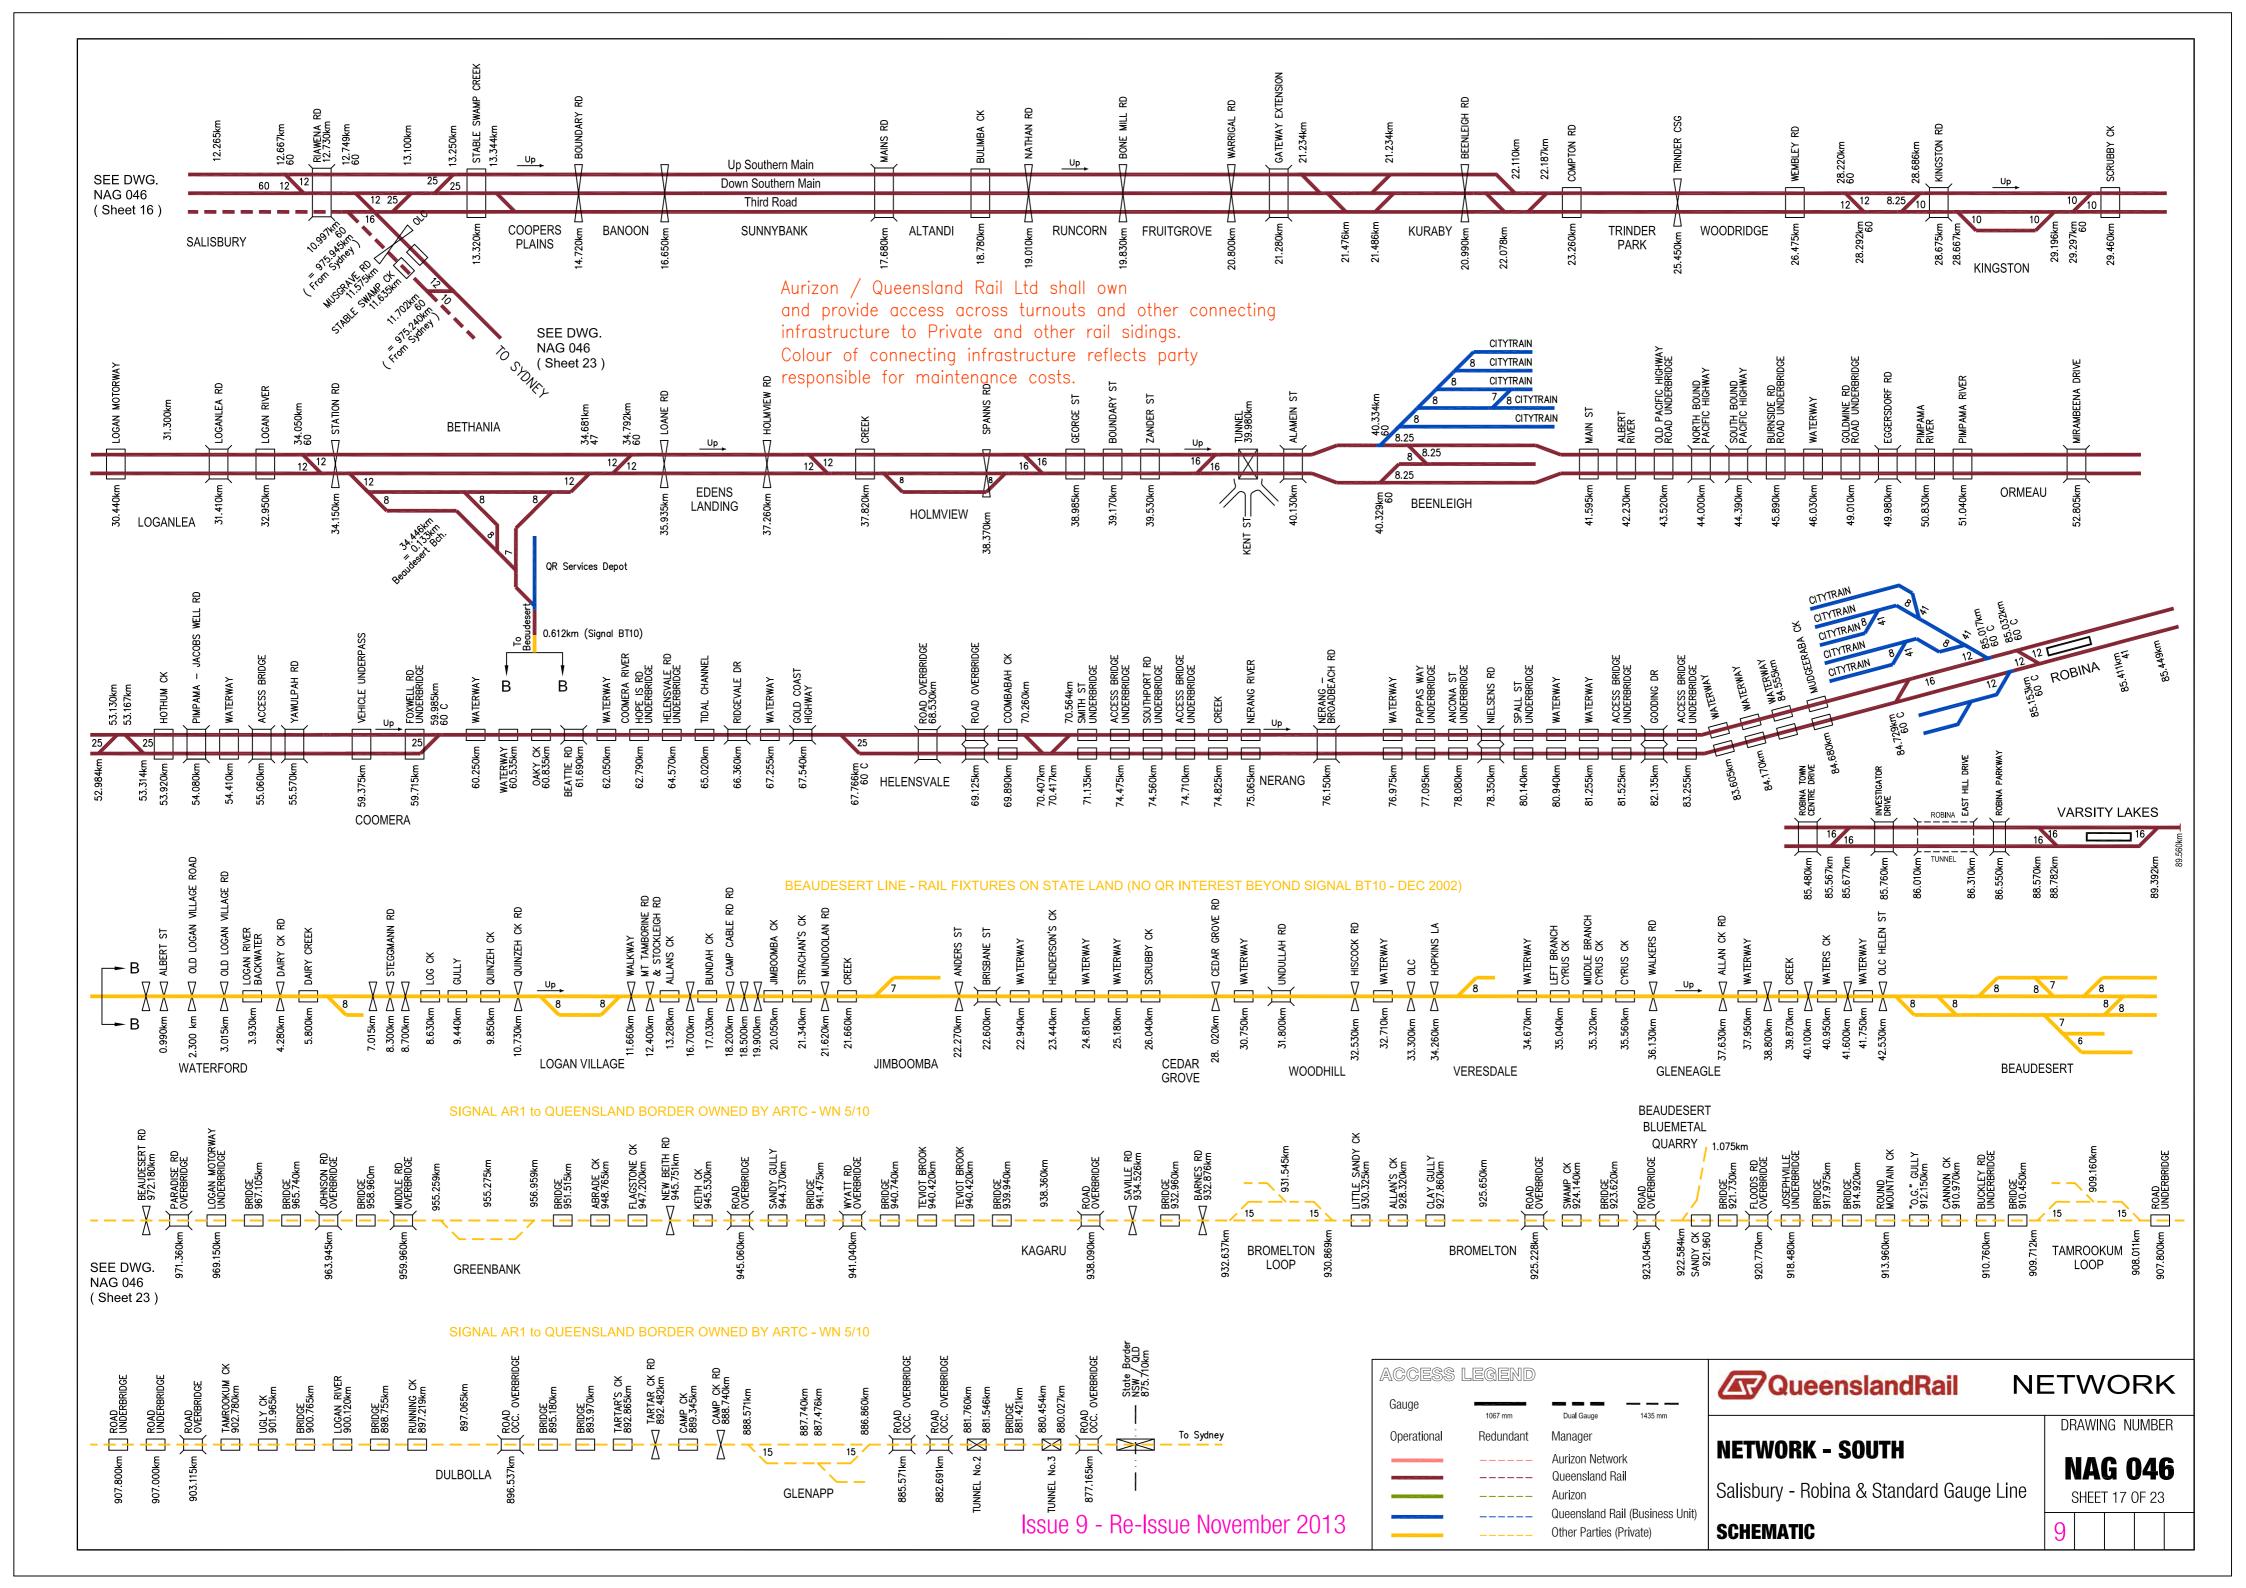

| DRAWING | SHEET | ISSUE | STATION                            | КМ  | ICM #                             | REASON                                          |          |
|---------|-------|-------|------------------------------------|-----|-----------------------------------|-------------------------------------------------|----------|
| NAG 046 | 1     | 9     |                                    |     |                                   |                                                 | Re-Issue |
| NAG 046 | 2     | 9     | SUNSHINE                           | 13  | WB 41                             | Configuration Update - Services Depot           | Update   |
| NAG 046 | 3     | 9     | BANKS POCKET                       | 173 | D/13/249382                       | Ampol & Golden Fleece Sidings removed           | Update   |
| NAG 046 | 4     | 9     |                                    |     |                                   |                                                 | Re-Issue |
| NAG 046 | 5     | 9     |                                    |     |                                   |                                                 | Re-Issue |
| NAG 046 | 6     | 9     |                                    |     |                                   |                                                 | Re-Issue |
| NAG 046 | 7     | 9     | RICHLANDS                          | 3   | WB 45                             | Extension to Springfield Central commissioned   | Update   |
| NAG 046 | 8     | 9     |                                    |     |                                   |                                                 | Re-Issue |
| NAG 046 | 9     | 9     |                                    |     |                                   |                                                 | Re-Issue |
| NAG 046 | 10    | 9     |                                    |     |                                   |                                                 | Re-Issue |
| NAG 046 | 11    | 9     | MACALISTER EAST                    | 106 | Track Video MX709 (December 2012) | Dead End Siding removed                         | Update   |
| NAG 046 | 12    | 9     |                                    |     |                                   |                                                 | Re-Issue |
| NAG 046 | 13    | 9     |                                    |     |                                   |                                                 | Re-Issue |
| NAG 046 | 14    | 9     |                                    |     |                                   |                                                 | Re-Issue |
| NAG 046 | 15    | 9     | BUNGUNYA                           | 268 | D/13/309714                       | Crossover & Dead End Siding removed             | Update   |
| NAG 046 | 16    | 9     | ROCKLEA<br>BMT (FISHERMAN ISLANDS) | 11  |                                   | Siding Ownership changed<br>Ownership clarified | Update   |
| NAG 046 | 17    | 9     |                                    |     |                                   |                                                 | Re-Issue |
| NAG 046 | 18    | 9     |                                    |     |                                   |                                                 | Re-Issue |
| NAG 046 | 19    | 9     | MARYBOROUGH WHARVES                | 2   | D/13/291685                       | Dead End shortened                              | Update   |
| NAG 046 | 20    | 9     |                                    |     |                                   |                                                 | Re-Issue |
| NAG 046 | 21    | 9     |                                    |     |                                   |                                                 | Re-Issue |
| NAG 046 | 22    | 9     |                                    |     |                                   |                                                 | Re-Issue |
| NAG 046 | 23    | 9     | ACACIA RIDGE                       |     | AURIZON TERRITORY                 | Configuration UPDATE                            | Update   |