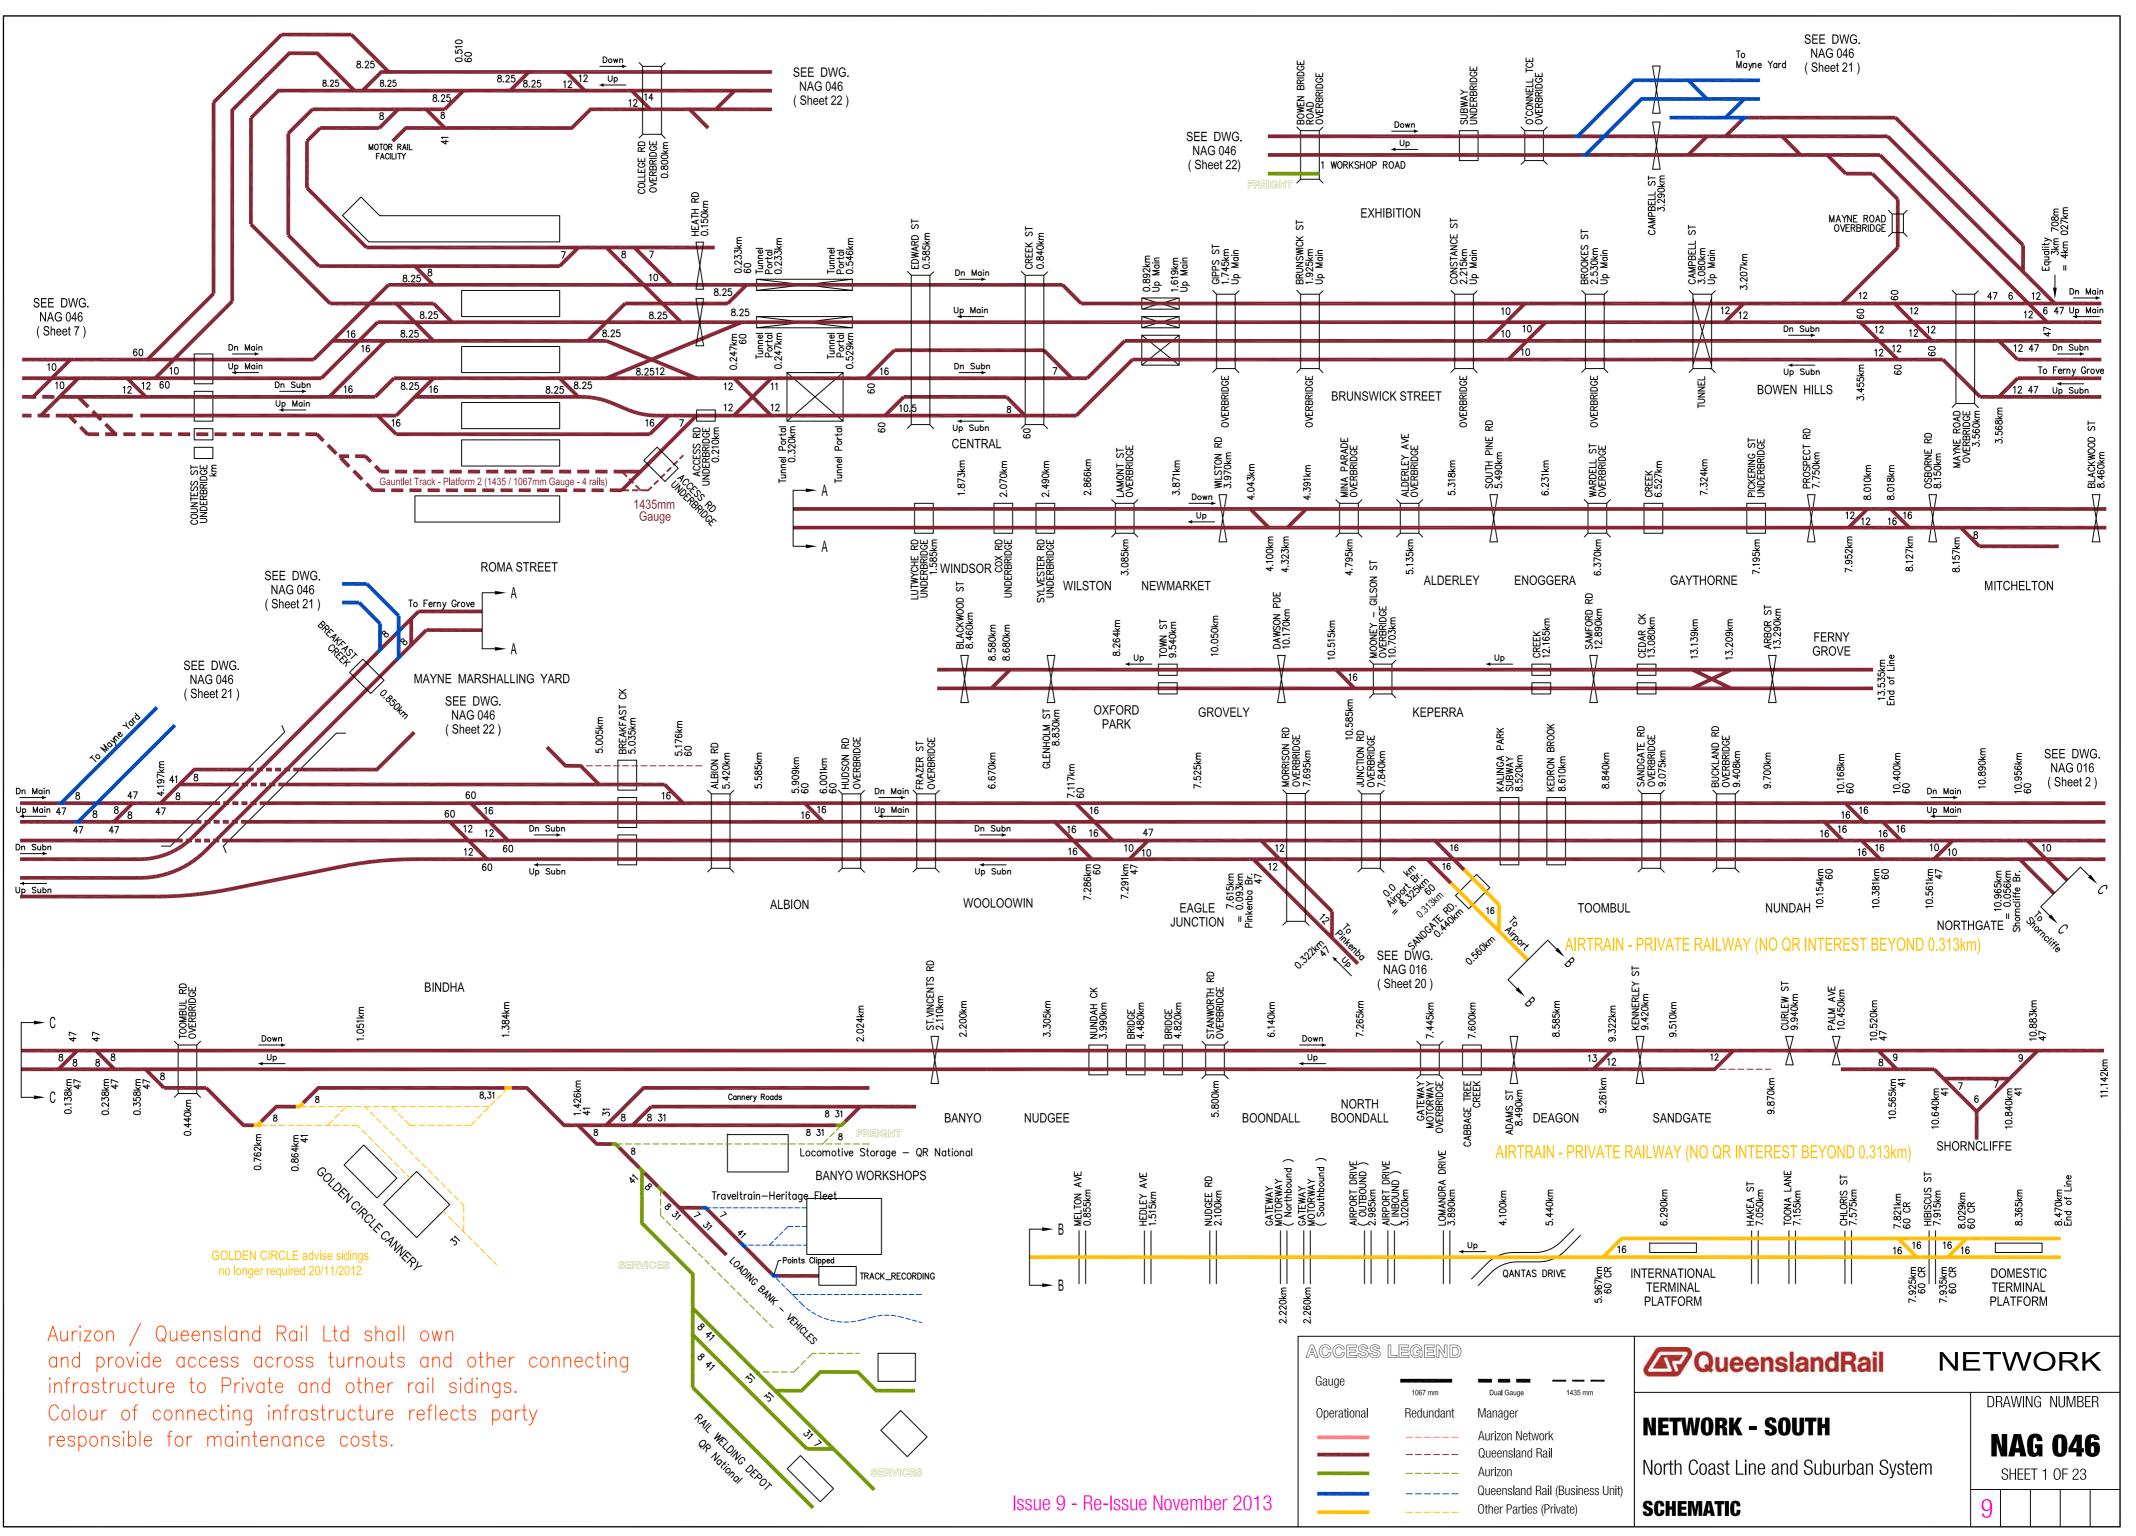

| DRAWING | SHEET | ISSUE | STATION                            | КМ  | ICM #                             | REASON                                          |          |
|---------|-------|-------|------------------------------------|-----|-----------------------------------|-------------------------------------------------|----------|
| NAG 046 | 1     | 9     |                                    |     |                                   |                                                 | Re-Issue |
| NAG 046 | 2     | 9     | SUNSHINE                           | 13  | WB 41                             | Configuration Update - Services Depot           | Update   |
| NAG 046 | 3     | 9     | BANKS POCKET                       | 173 | D/13/249382                       | Ampol & Golden Fleece Sidings removed           | Update   |
| NAG 046 | 4     | 9     |                                    |     |                                   |                                                 | Re-Issue |
| NAG 046 | 5     | 9     |                                    |     |                                   |                                                 | Re-Issue |
| NAG 046 | 6     | 9     |                                    |     |                                   |                                                 | Re-Issue |
| NAG 046 | 7     | 9     | RICHLANDS                          | 3   | WB 45                             | Extension to Springfield Central commissioned   | Update   |
| NAG 046 | 8     | 9     |                                    |     |                                   |                                                 | Re-Issue |
| NAG 046 | 9     | 9     |                                    |     |                                   |                                                 | Re-Issue |
| NAG 046 | 10    | 9     |                                    |     |                                   |                                                 | Re-Issue |
| NAG 046 | 11    | 9     | MACALISTER EAST                    | 106 | Track Video MX709 (December 2012) | Dead End Siding removed                         | Update   |
| NAG 046 | 12    | 9     |                                    |     |                                   |                                                 | Re-Issue |
| NAG 046 | 13    | 9     |                                    |     |                                   |                                                 | Re-Issue |
| NAG 046 | 14    | 9     |                                    |     |                                   |                                                 | Re-Issue |
| NAG 046 | 15    | 9     | BUNGUNYA                           | 268 | D/13/309714                       | Crossover & Dead End Siding removed             | Update   |
| NAG 046 | 16    | 9     | ROCKLEA<br>BMT (FISHERMAN ISLANDS) | 11  |                                   | Siding Ownership changed<br>Ownership clarified | Update   |
| NAG 046 | 17    | 9     |                                    |     |                                   |                                                 | Re-Issue |
| NAG 046 | 18    | 9     |                                    |     |                                   |                                                 | Re-Issue |
| NAG 046 | 19    | 9     | MARYBOROUGH WHARVES                | 2   | D/13/291685                       | Dead End shortened                              | Update   |
| NAG 046 | 20    | 9     |                                    |     |                                   |                                                 | Re-Issue |
| NAG 046 | 21    | 9     |                                    |     |                                   |                                                 | Re-Issue |
| NAG 046 | 22    | 9     |                                    |     |                                   |                                                 | Re-Issue |
| NAG 046 | 23    | 9     | ACACIA RIDGE                       |     | AURIZON TERRITORY                 | Configuration UPDATE                            | Update   |