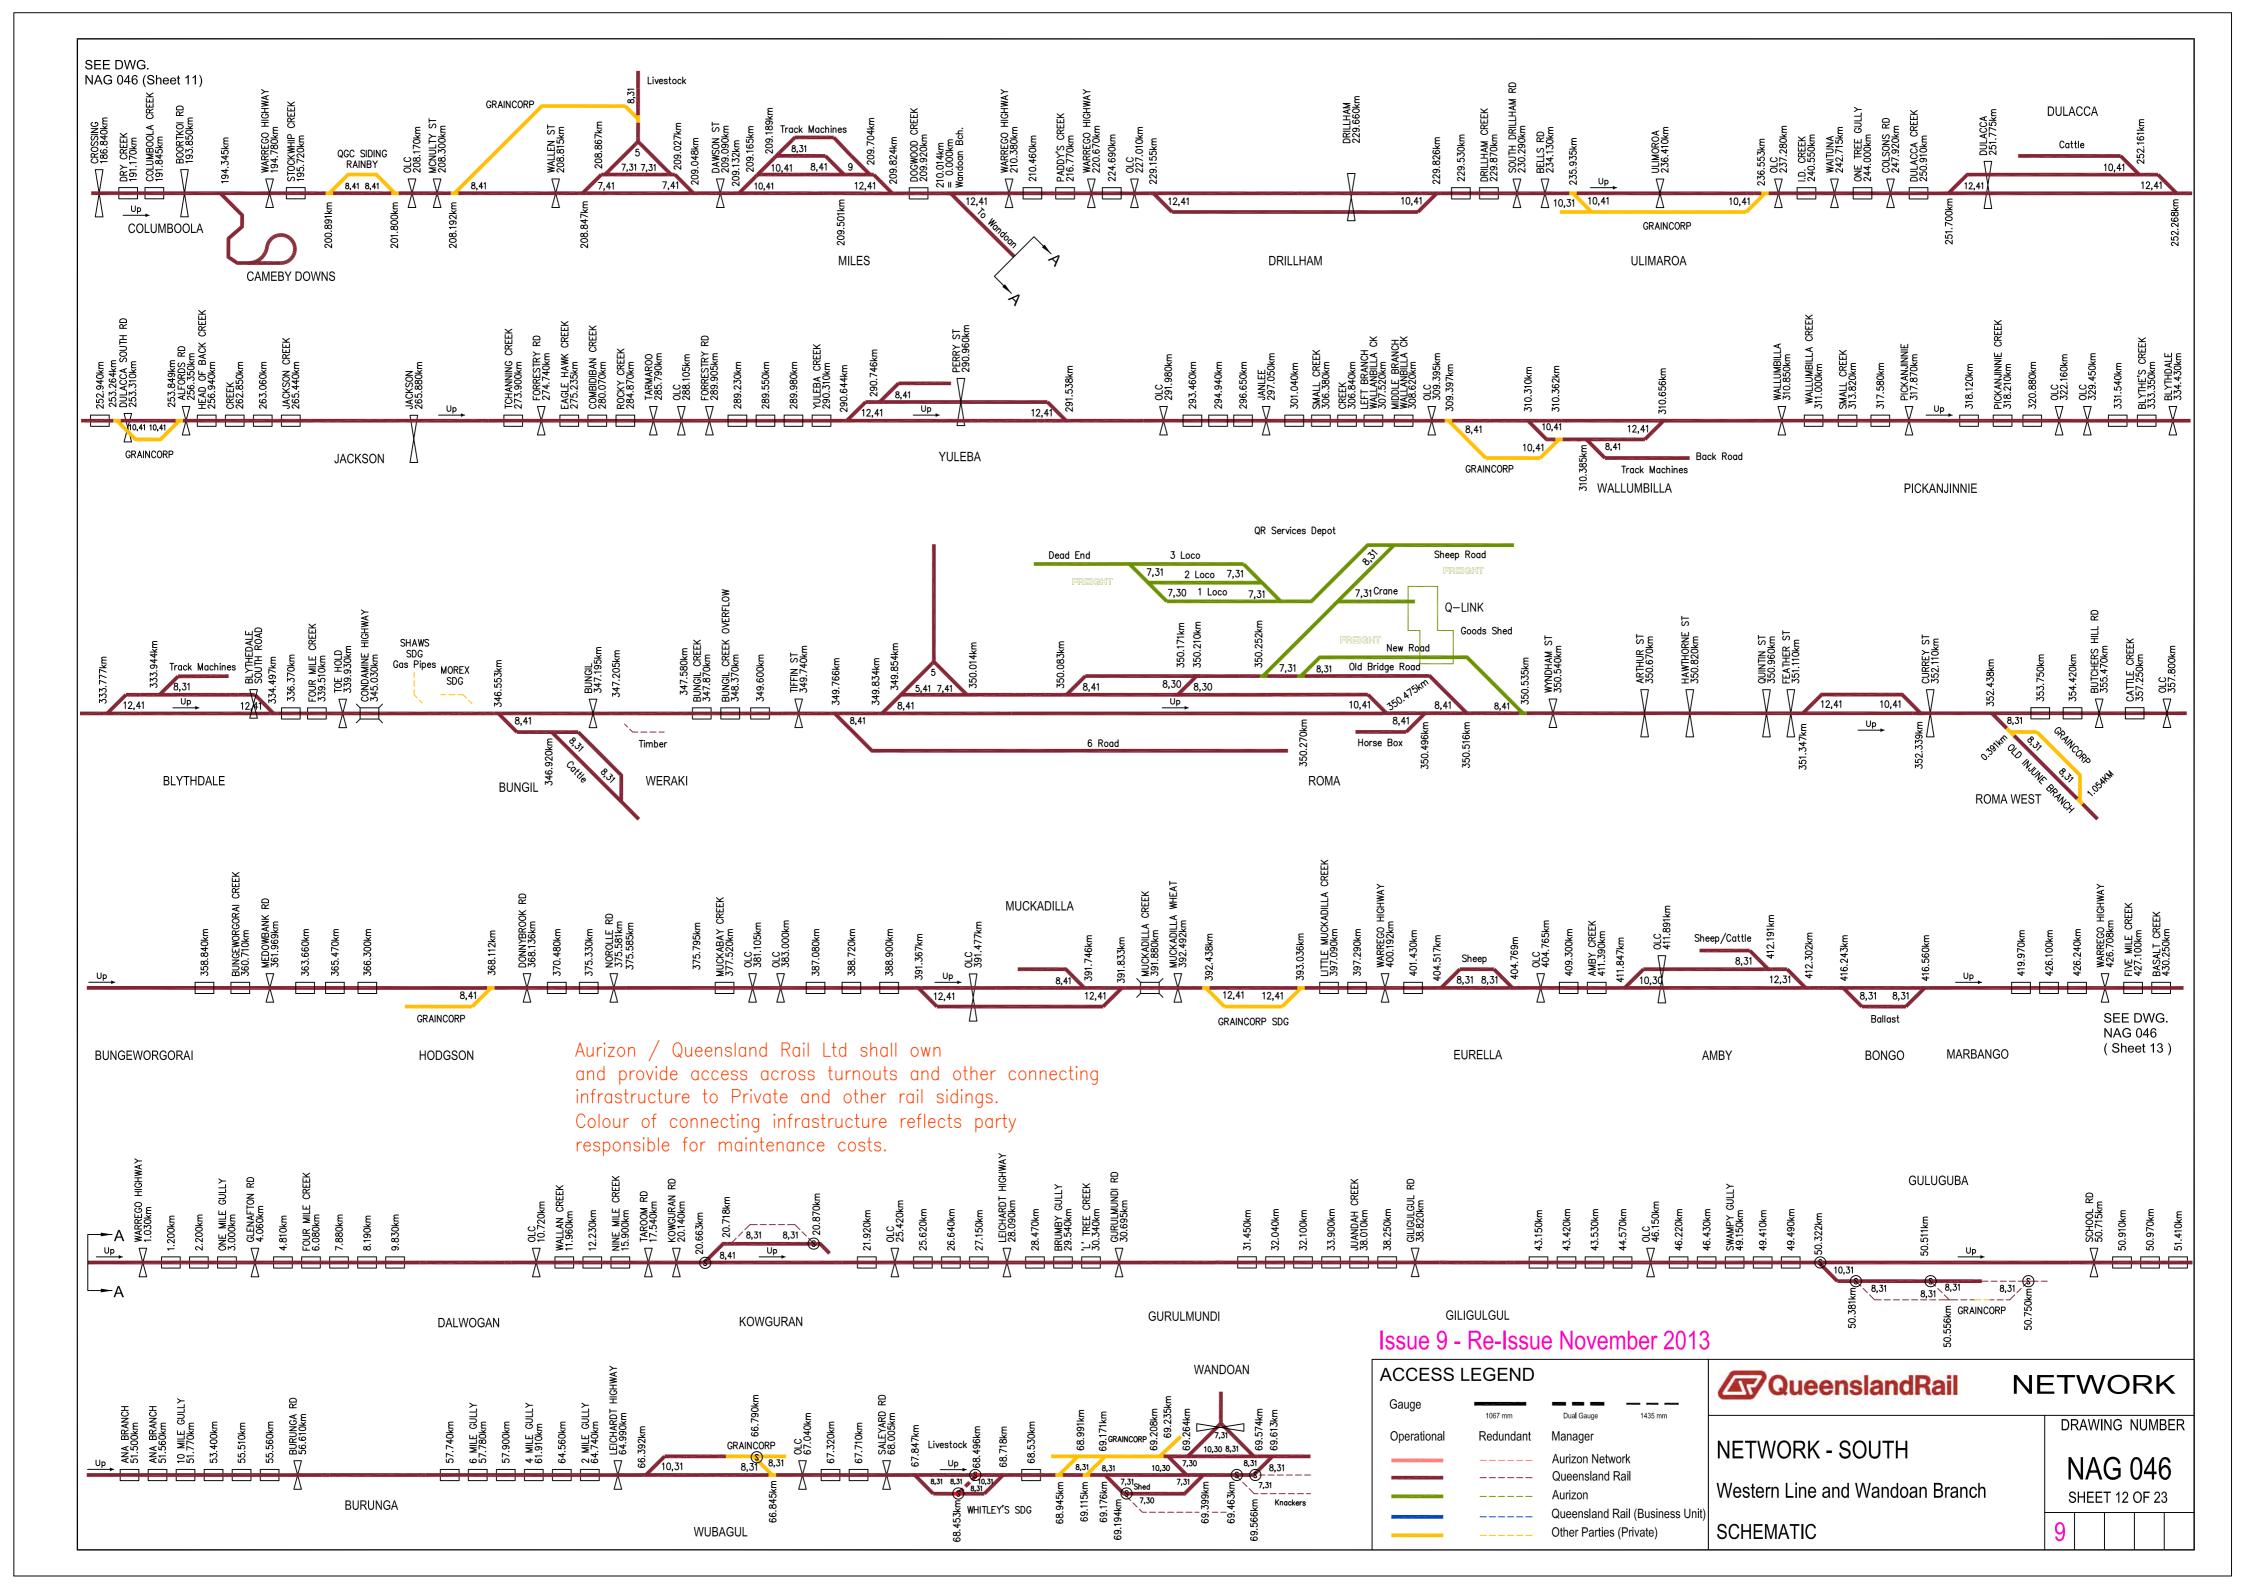

| DRAWING | SHEET | ISSUE | STATION                            | КМ  | ICM #                             | REASON                                          |          |
|---------|-------|-------|------------------------------------|-----|-----------------------------------|-------------------------------------------------|----------|
| NAG 046 | 1     | 9     |                                    |     |                                   |                                                 | Re-Issue |
| NAG 046 | 2     | 9     | SUNSHINE                           | 13  | WB 41                             | Configuration Update - Services Depot           | Update   |
| NAG 046 | 3     | 9     | BANKS POCKET                       | 173 | D/13/249382                       | Ampol & Golden Fleece Sidings removed           | Update   |
| NAG 046 | 4     | 9     |                                    |     |                                   |                                                 | Re-Issue |
| NAG 046 | 5     | 9     |                                    |     |                                   |                                                 | Re-Issue |
| NAG 046 | 6     | 9     |                                    |     |                                   |                                                 | Re-Issue |
| NAG 046 | 7     | 9     | RICHLANDS                          | 3   | WB 45                             | Extension to Springfield Central commissioned   | Update   |
| NAG 046 | 8     | 9     |                                    |     |                                   |                                                 | Re-Issue |
| NAG 046 | 9     | 9     |                                    |     |                                   |                                                 | Re-Issue |
| NAG 046 | 10    | 9     |                                    |     |                                   |                                                 | Re-Issue |
| NAG 046 | 11    | 9     | MACALISTER EAST                    | 106 | Track Video MX709 (December 2012) | Dead End Siding removed                         | Update   |
| NAG 046 | 12    | 9     |                                    |     |                                   |                                                 | Re-Issue |
| NAG 046 | 13    | 9     |                                    |     |                                   |                                                 | Re-Issue |
| NAG 046 | 14    | 9     |                                    |     |                                   |                                                 | Re-Issue |
| NAG 046 | 15    | 9     | BUNGUNYA                           | 268 | D/13/309714                       | Crossover & Dead End Siding removed             | Update   |
| NAG 046 | 16    | 9     | ROCKLEA<br>BMT (FISHERMAN ISLANDS) | 11  |                                   | Siding Ownership changed<br>Ownership clarified | Update   |
| NAG 046 | 17    | 9     |                                    |     |                                   |                                                 | Re-Issue |
| NAG 046 | 18    | 9     |                                    |     |                                   |                                                 | Re-Issue |
| NAG 046 | 19    | 9     | MARYBOROUGH WHARVES                | 2   | D/13/291685                       | Dead End shortened                              | Update   |
| NAG 046 | 20    | 9     |                                    |     |                                   |                                                 | Re-Issue |
| NAG 046 | 21    | 9     |                                    |     |                                   |                                                 | Re-Issue |
| NAG 046 | 22    | 9     |                                    |     |                                   |                                                 | Re-Issue |
| NAG 046 | 23    | 9     | ACACIA RIDGE                       |     | AURIZON TERRITORY                 | Configuration UPDATE                            | Update   |