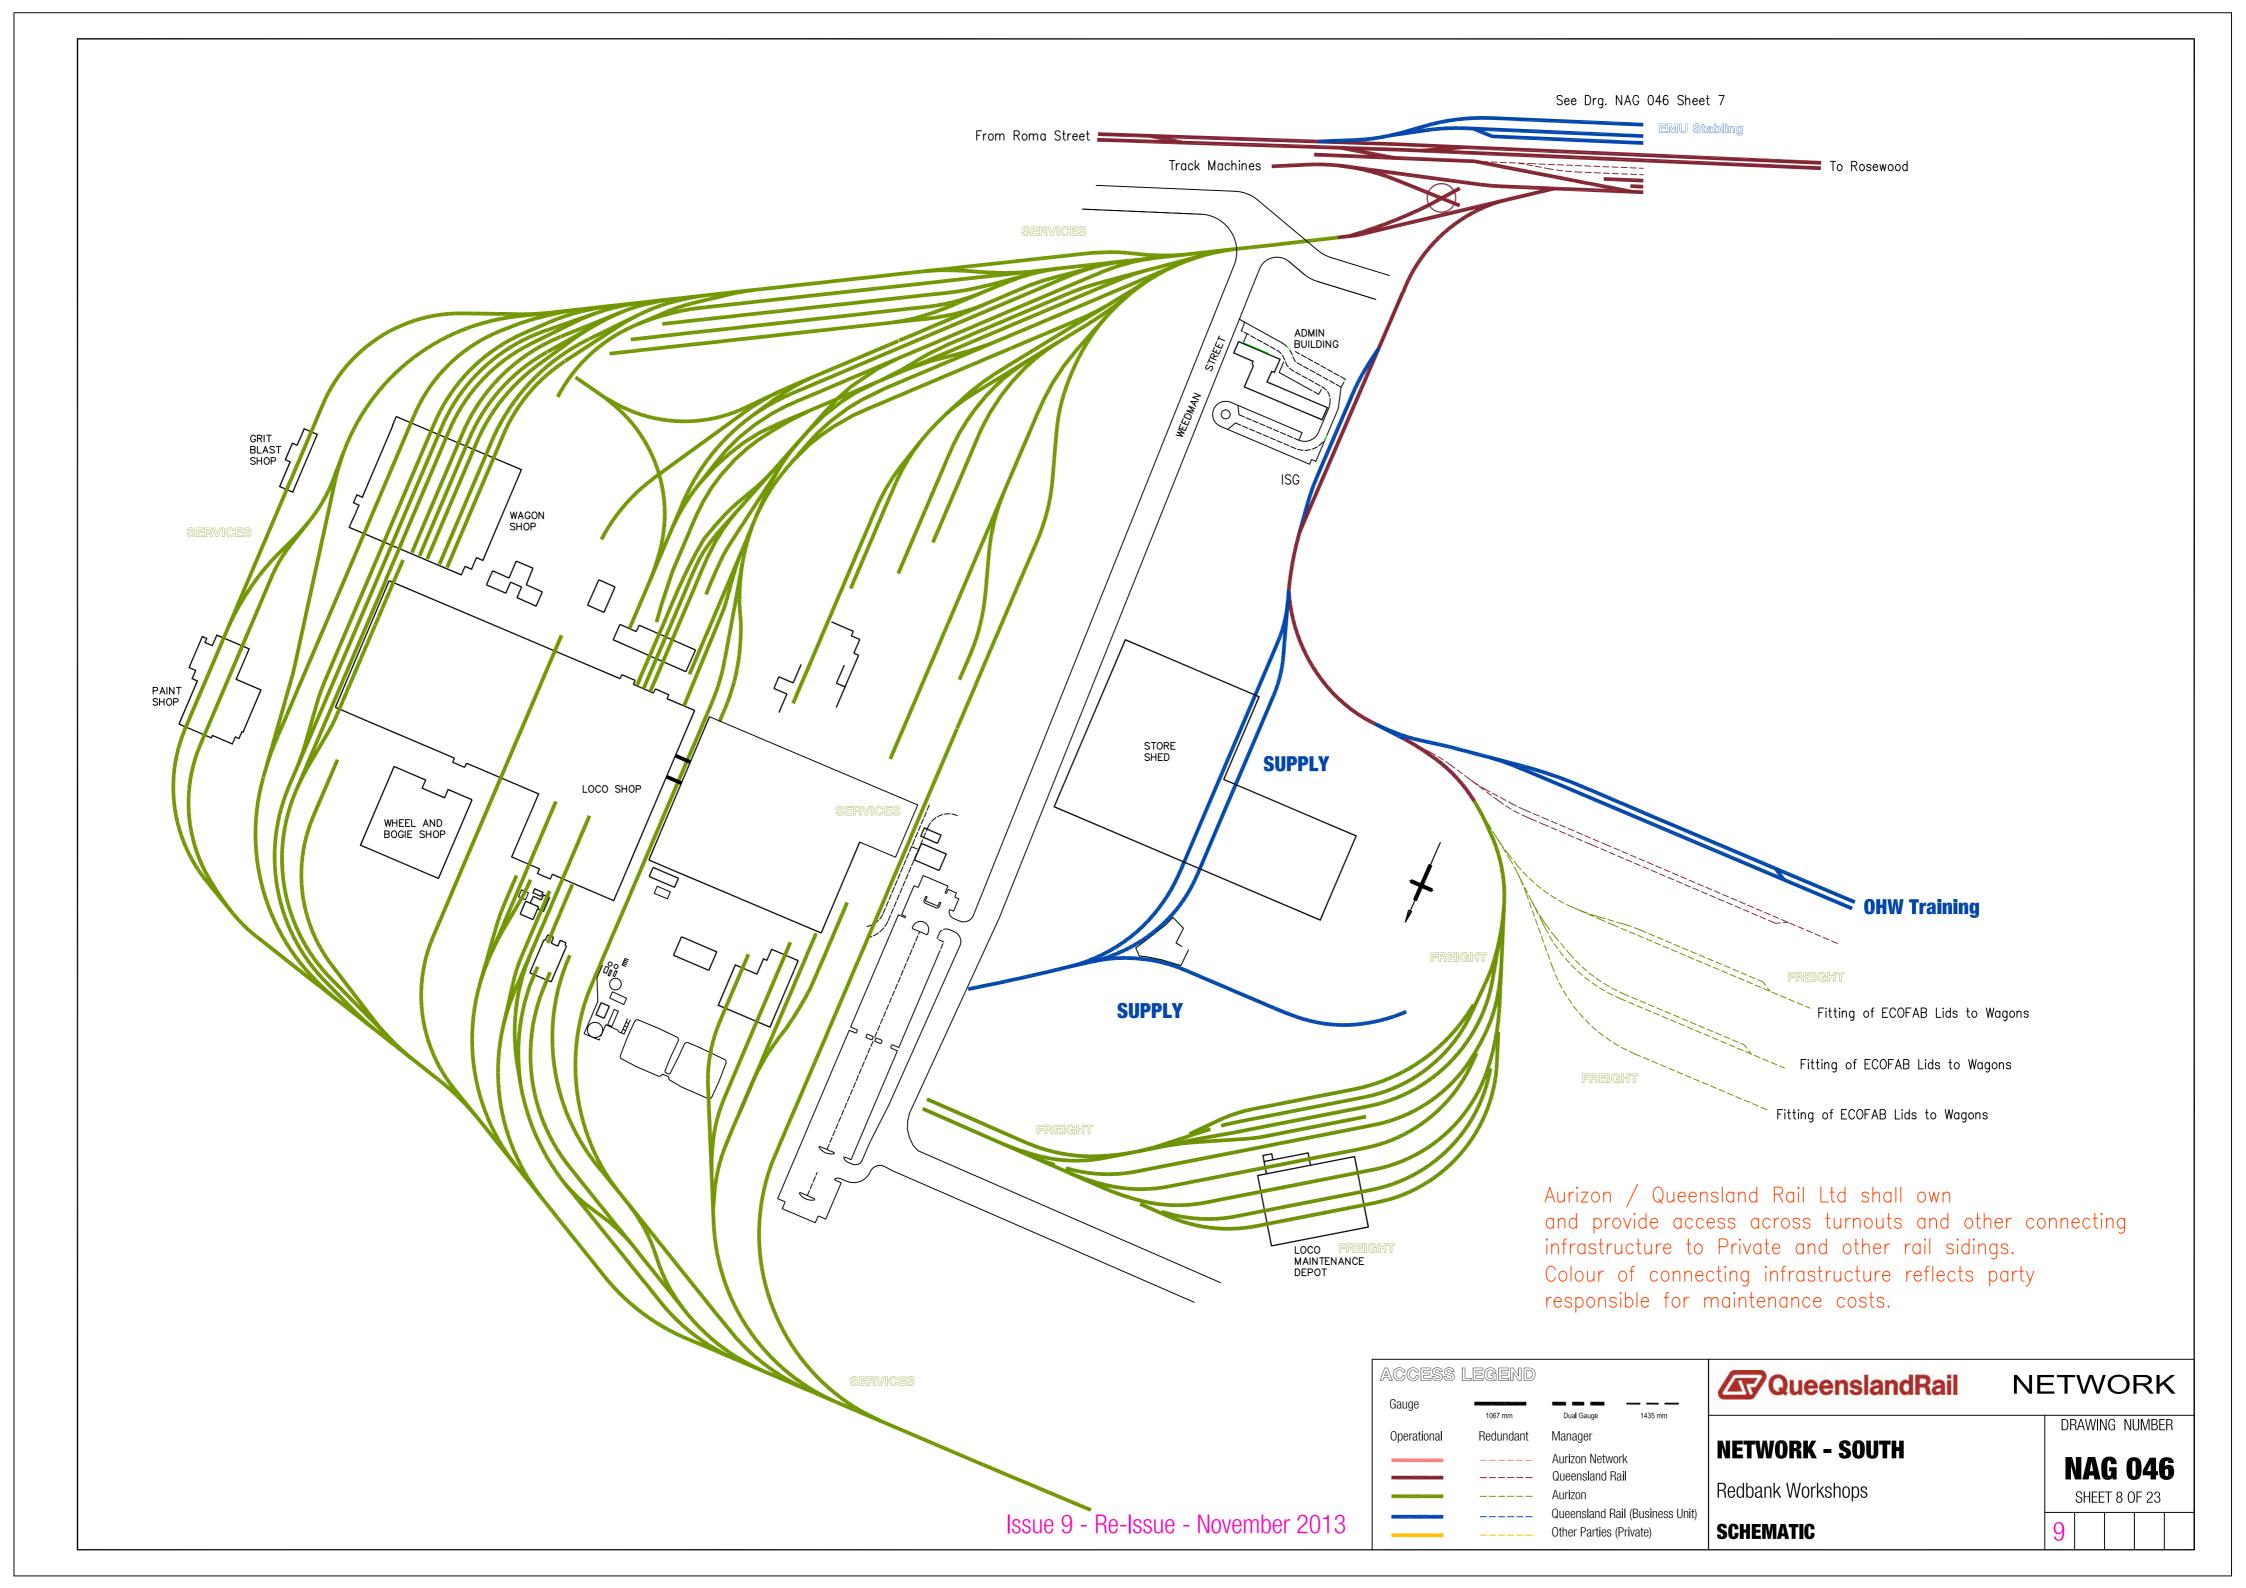

## RESPONSIBLE MANAGERS SOUTHERN QUEENSLAND

| NAG 046<br>DRAWING NO. | L  |
|------------------------|----|
| Sheet 1                | Ν  |
| Sheet 2                | N  |
| Sheet 3                | N  |
| Sheet 4                | N  |
| Sheet 5                | N  |
| Sheet 6                | N  |
| Sheet 7                | N  |
| Sheet 8                | R  |
| Sheet 9                | lp |
| Sheet 10               | V  |
| Sheet 11               | V  |
| Sheet 12               | V  |
| Sheet 13               | V  |
| Sheet 14               | S  |
| Sheet 15               | S  |
| Sheet 16               | C  |
| Sheet 17               | 0  |
|                        | Y  |
| Sheet 18               | N  |
| Sheet 19               |    |
| Sheet 20               | P  |
| Sheet 21               | N  |
| Sheet 22               | N  |
| Sheet 23               | A  |

## INE DIAGRAM

North Coast Line Suburban North Coast Line Suburban North Coast Line & Mary Valley North Coast Line & Kingaroy North Coast Line - Colton to Parana Nungar to Monto to Graham Main Line & Branches Redbank Workshops pswich Workshops Western Line & Cecil Plains Nestern Line Western Line & Wandoan Western Line & Great Western Line Southern Line & Millmerran South Western Line Cleveland Branch & Beenleigh Line Gold Coast Line & Standard Gauge Yeerongpilly to Corinda & Clapham Maryborough & Willowburn Loco Pinkenba Branch Mayne Loco Depot Mayne Marshalling & Normanby Acacia Ridge