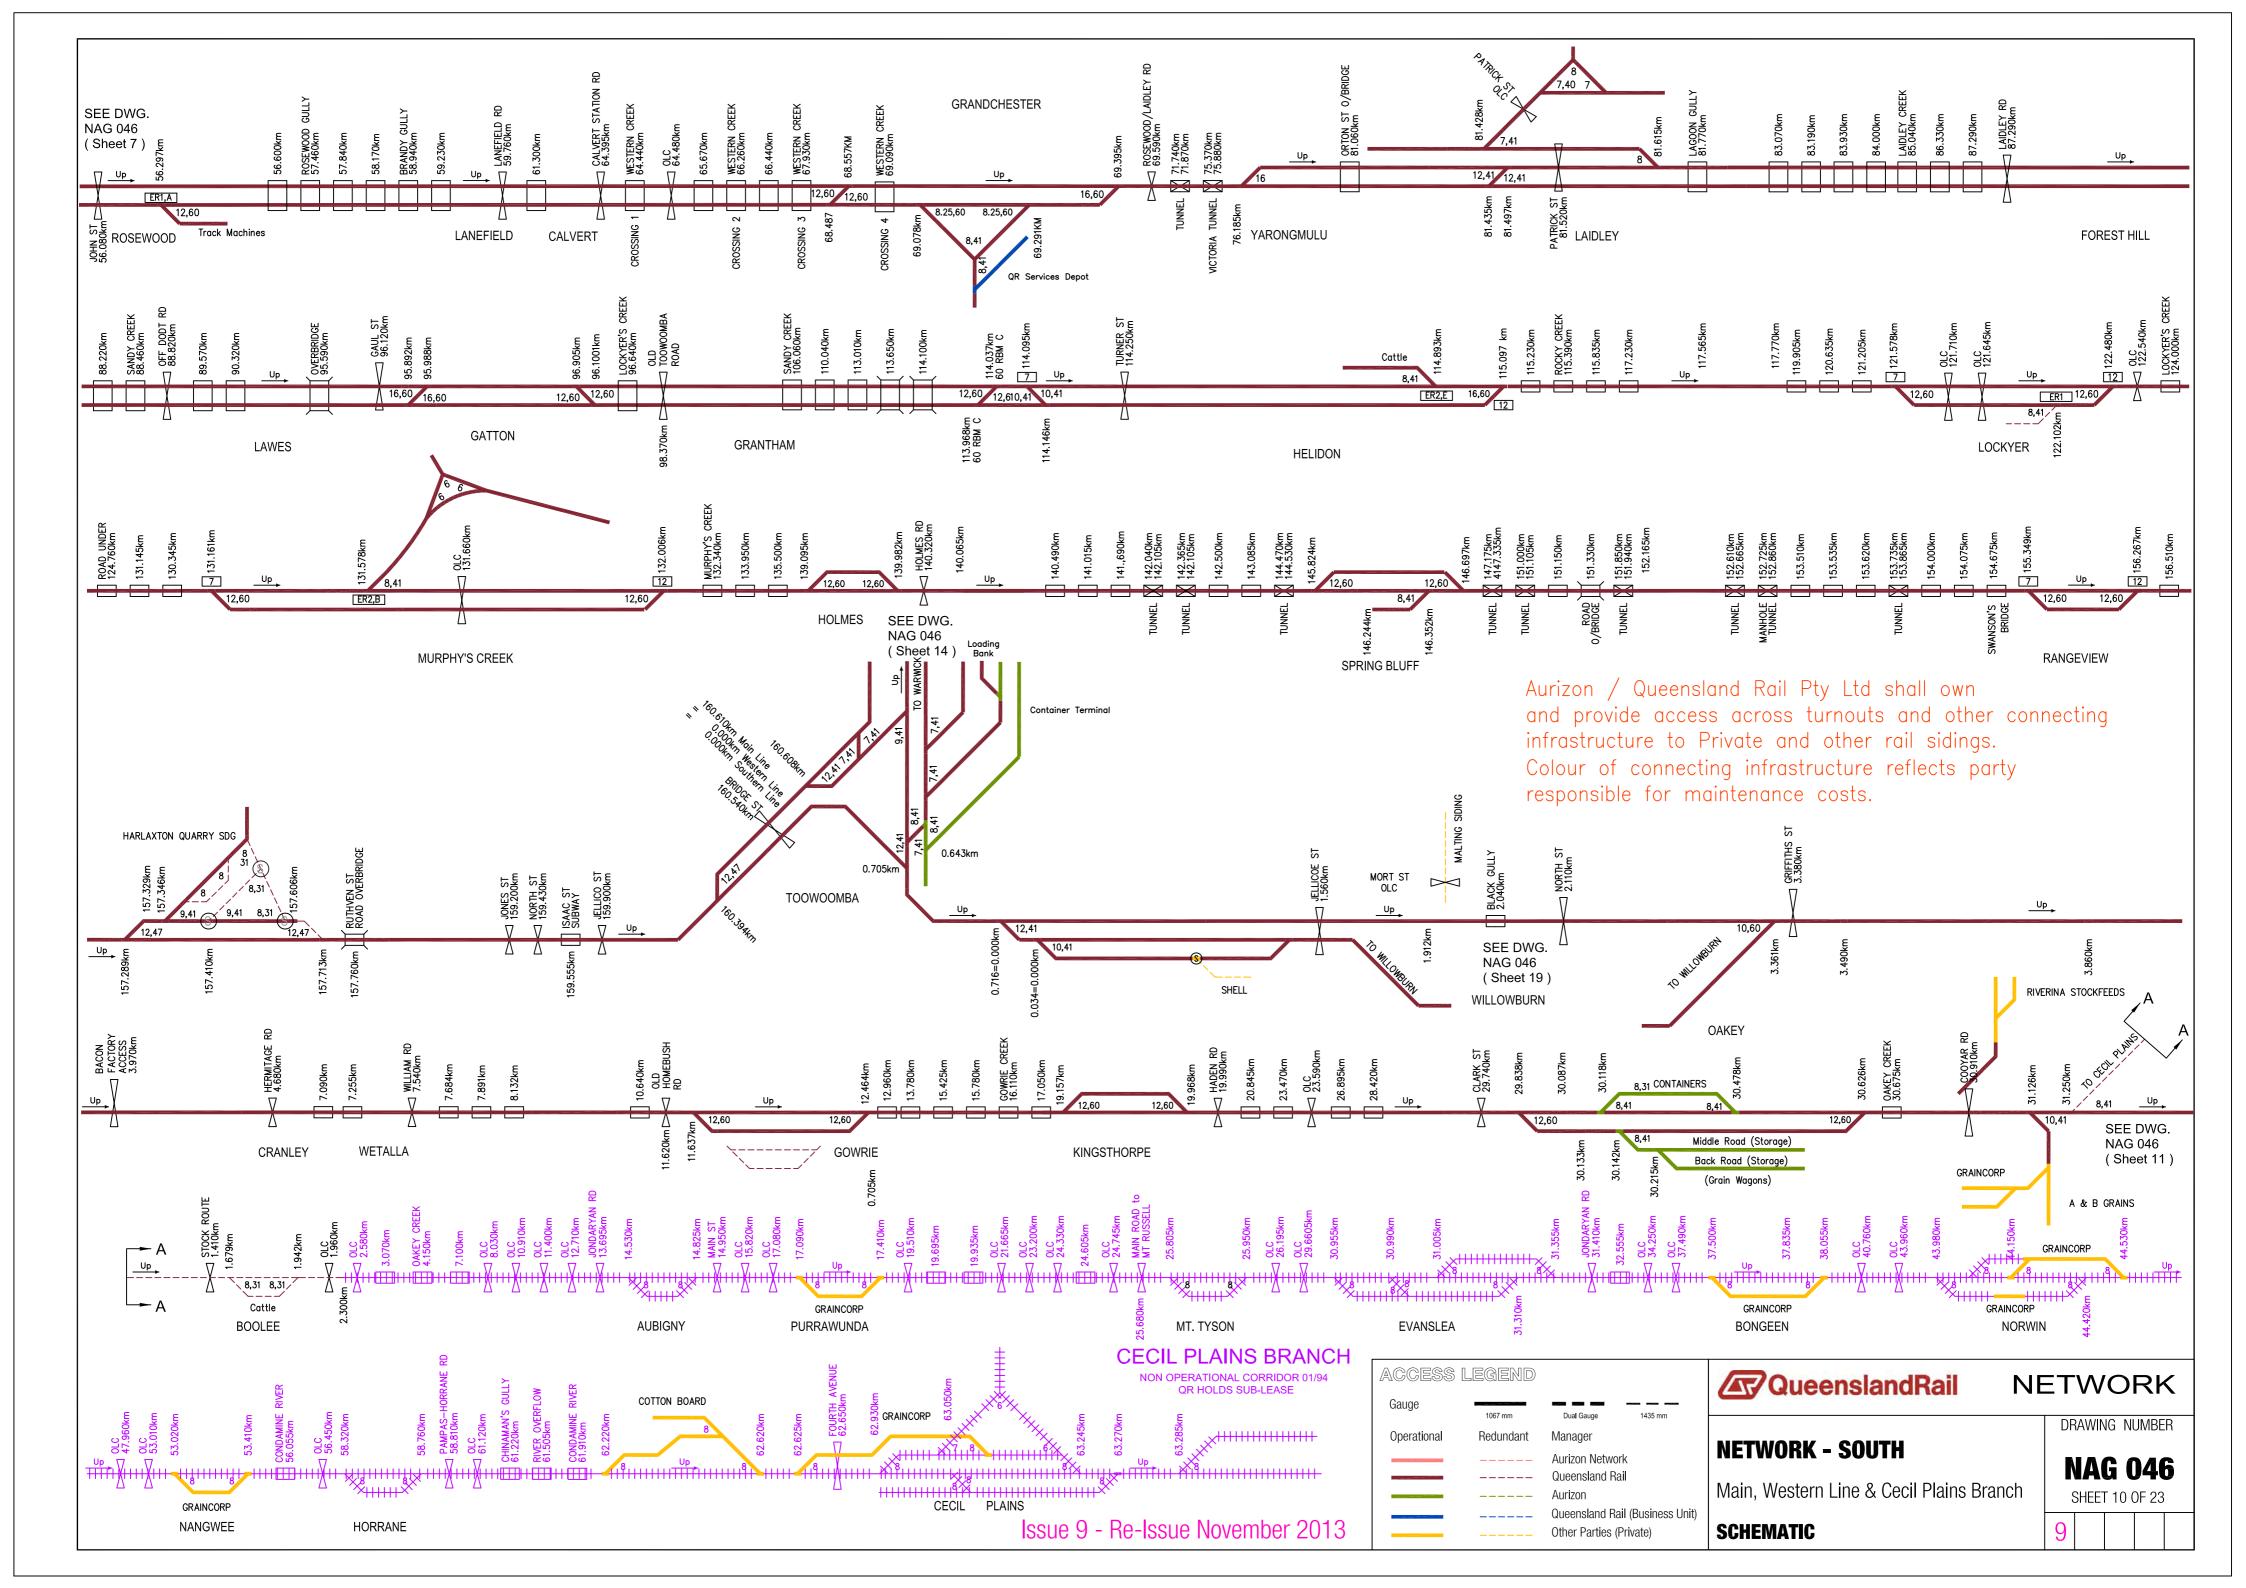

## RESPONSIBLE MANAGERS SOUTHERN QUEENSLAND

| NAG 046<br>DRAWING NO. | L  |
|------------------------|----|
| Sheet 1                | Ν  |
| Sheet 2                | N  |
| Sheet 3                | N  |
| Sheet 4                | N  |
| Sheet 5                | N  |
| Sheet 6                | N  |
| Sheet 7                | N  |
| Sheet 8                | R  |
| Sheet 9                | lp |
| Sheet 10               | V  |
| Sheet 11               | V  |
| Sheet 12               | V  |
| Sheet 13               | V  |
| Sheet 14               | S  |
| Sheet 15               | S  |
| Sheet 16               | C  |
| Sheet 17               | 0  |
|                        | Y  |
| Sheet 18               | N  |
| Sheet 19               |    |
| Sheet 20               | P  |
| Sheet 21               | N  |
| Sheet 22               | N  |
| Sheet 23               | A  |

## INE DIAGRAM

North Coast Line Suburban North Coast Line Suburban North Coast Line & Mary Valley North Coast Line & Kingaroy North Coast Line - Colton to Parana Nungar to Monto to Graham Main Line & Branches Redbank Workshops pswich Workshops Western Line & Cecil Plains Nestern Line Western Line & Wandoan Western Line & Great Western Line Southern Line & Millmerran South Western Line Cleveland Branch & Beenleigh Line Gold Coast Line & Standard Gauge Yeerongpilly to Corinda & Clapham Maryborough & Willowburn Loco Pinkenba Branch Mayne Loco Depot Mayne Marshalling & Normanby Acacia Ridge