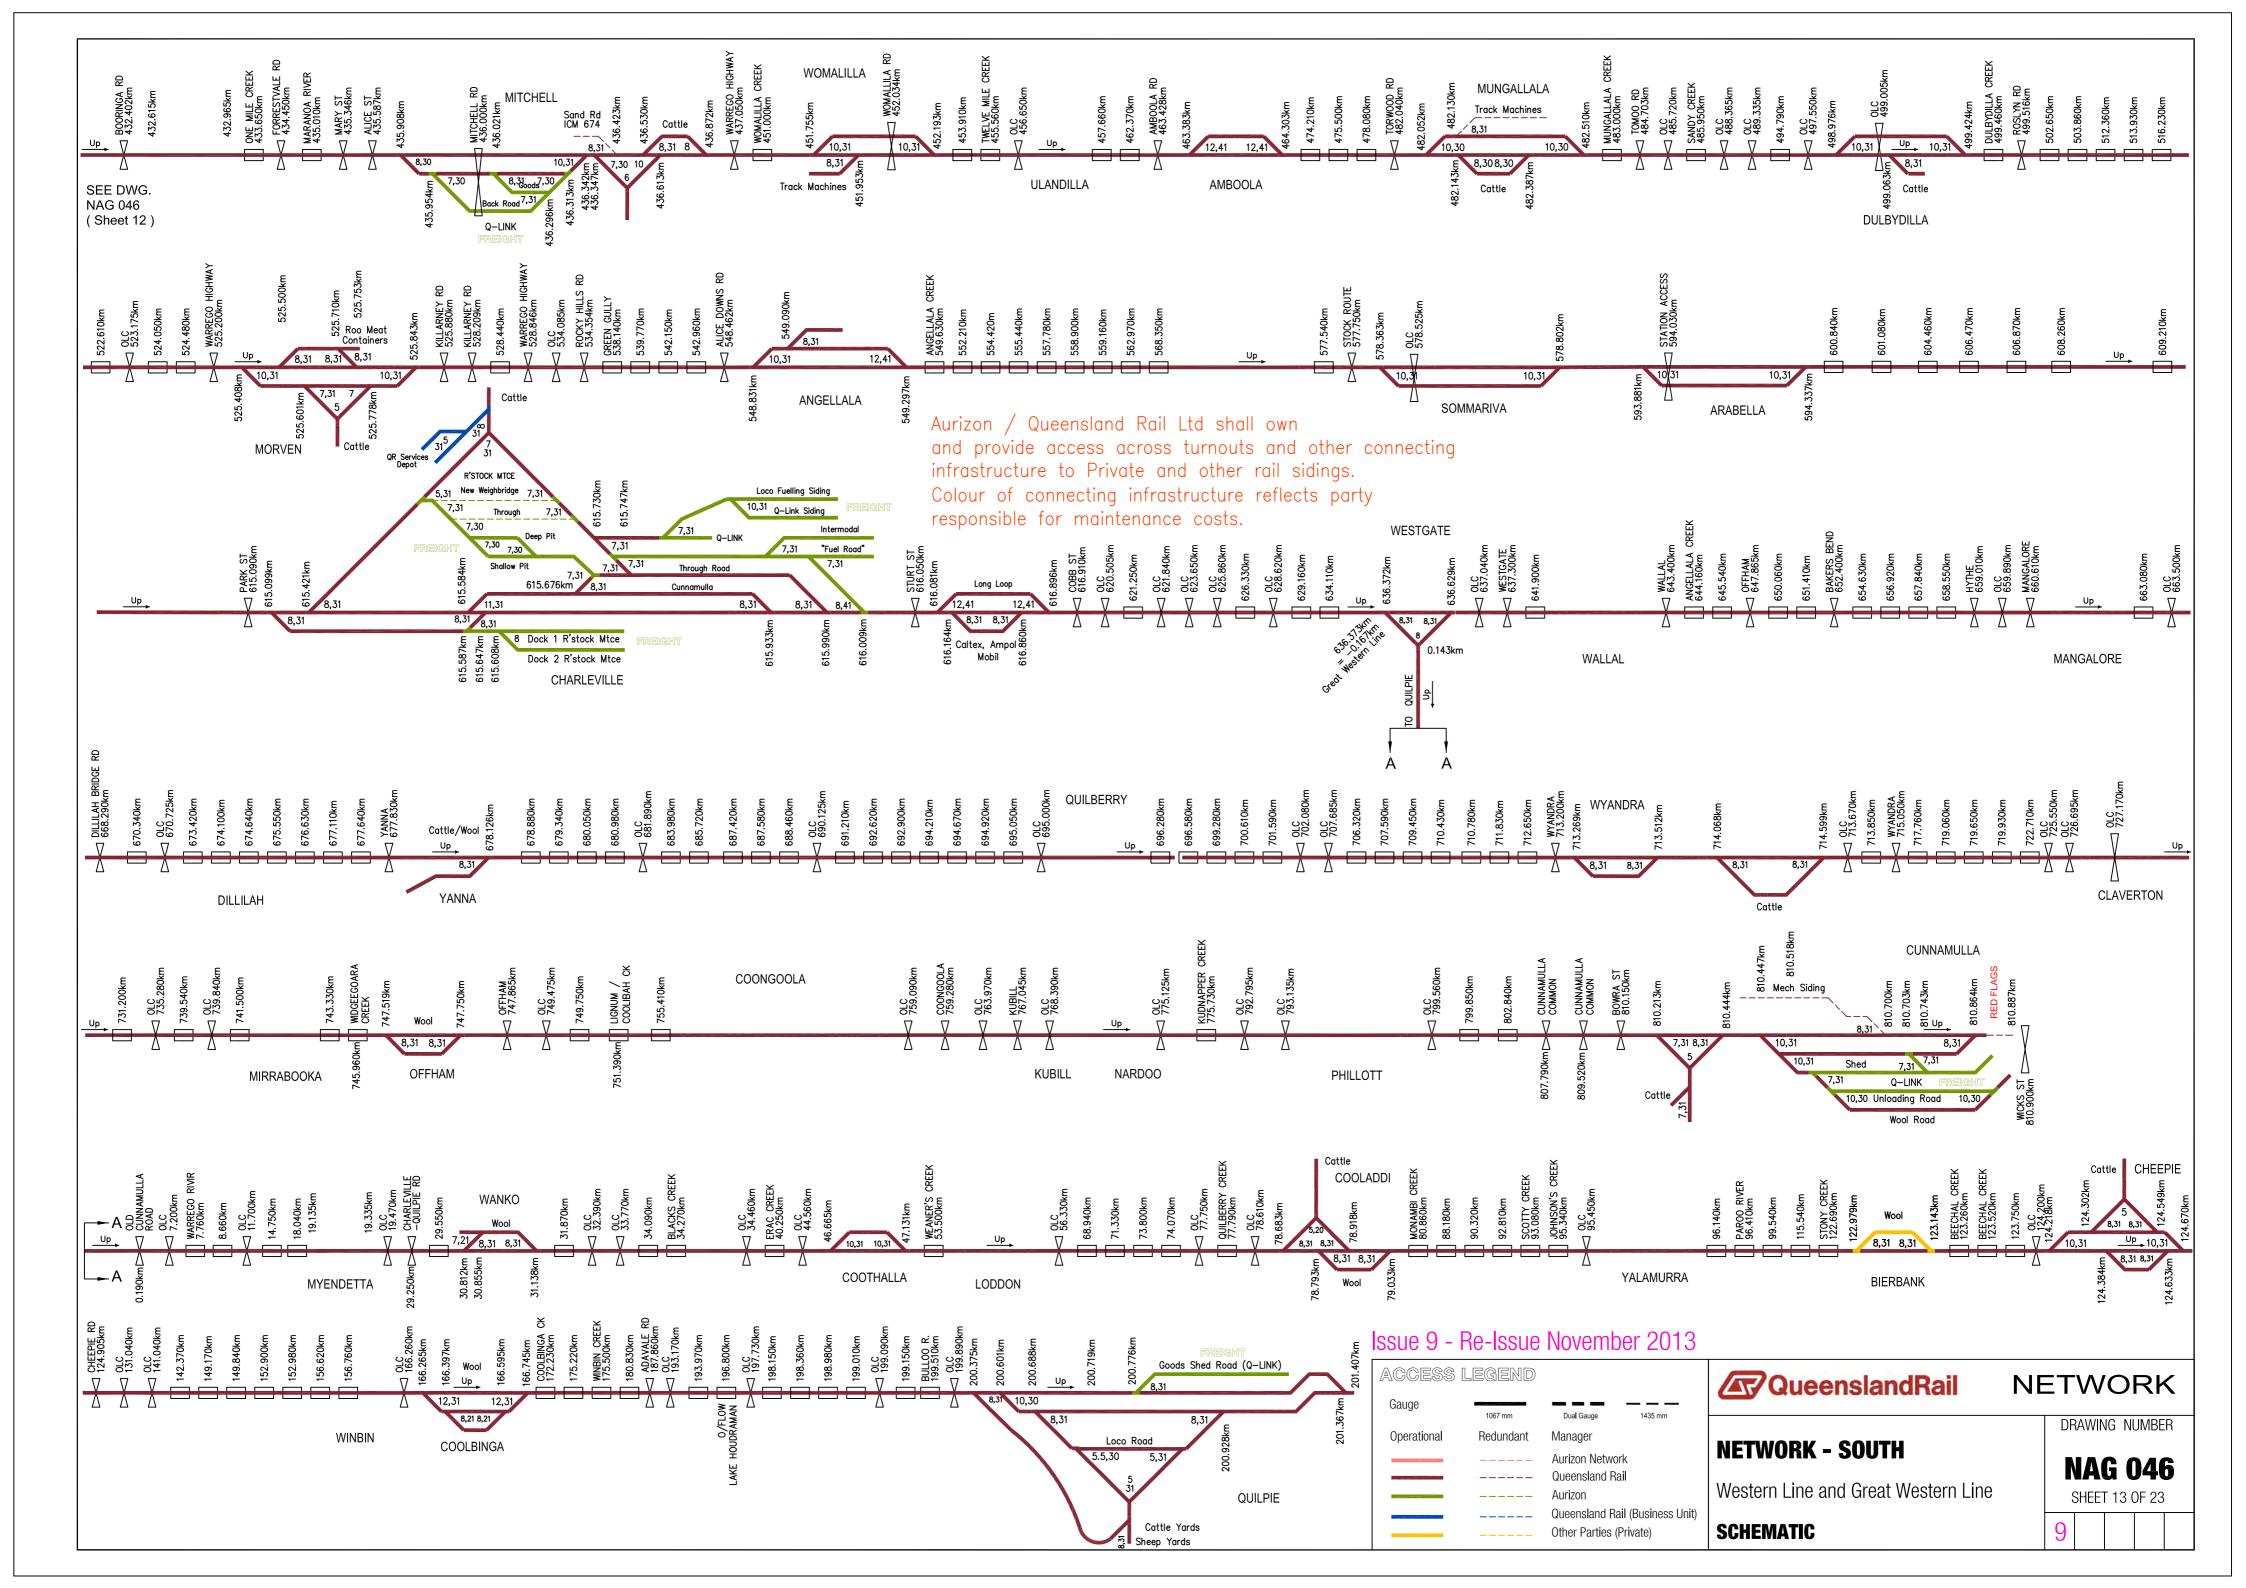

| DRAWING | SHEET | ISSUE | STATION                            | КМ  | ICM #                             | REASON                                          |          |
|---------|-------|-------|------------------------------------|-----|-----------------------------------|-------------------------------------------------|----------|
| NAG 046 | 1     | 9     |                                    |     |                                   |                                                 | Re-Issue |
| NAG 046 | 2     | 9     | SUNSHINE                           | 13  | WB 41                             | Configuration Update - Services Depot           | Update   |
| NAG 046 | 3     | 9     | BANKS POCKET                       | 173 | D/13/249382                       | Ampol & Golden Fleece Sidings removed           | Update   |
| NAG 046 | 4     | 9     |                                    |     |                                   |                                                 | Re-Issue |
| NAG 046 | 5     | 9     |                                    |     |                                   |                                                 | Re-Issue |
| NAG 046 | 6     | 9     |                                    |     |                                   |                                                 | Re-Issue |
| NAG 046 | 7     | 9     | RICHLANDS                          | 3   | WB 45                             | Extension to Springfield Central commissioned   | Update   |
| NAG 046 | 8     | 9     |                                    |     |                                   |                                                 | Re-Issue |
| NAG 046 | 9     | 9     |                                    |     |                                   |                                                 | Re-Issue |
| NAG 046 | 10    | 9     |                                    |     |                                   |                                                 | Re-Issue |
| NAG 046 | 11    | 9     | MACALISTER EAST                    | 106 | Track Video MX709 (December 2012) | Dead End Siding removed                         | Update   |
| NAG 046 | 12    | 9     |                                    |     |                                   |                                                 | Re-Issue |
| NAG 046 | 13    | 9     |                                    |     |                                   |                                                 | Re-Issue |
| NAG 046 | 14    | 9     |                                    |     |                                   |                                                 | Re-Issue |
| NAG 046 | 15    | 9     | BUNGUNYA                           | 268 | D/13/309714                       | Crossover & Dead End Siding removed             | Update   |
| NAG 046 | 16    | 9     | ROCKLEA<br>BMT (FISHERMAN ISLANDS) | 11  |                                   | Siding Ownership changed<br>Ownership clarified | Update   |
| NAG 046 | 17    | 9     |                                    |     |                                   |                                                 | Re-Issue |
| NAG 046 | 18    | 9     |                                    |     |                                   |                                                 | Re-Issue |
| NAG 046 | 19    | 9     | MARYBOROUGH WHARVES                | 2   | D/13/291685                       | Dead End shortened                              | Update   |
| NAG 046 | 20    | 9     |                                    |     |                                   |                                                 | Re-Issue |
| NAG 046 | 21    | 9     |                                    |     |                                   |                                                 | Re-Issue |
| NAG 046 | 22    | 9     |                                    |     |                                   |                                                 | Re-Issue |
| NAG 046 | 23    | 9     | ACACIA RIDGE                       |     | AURIZON TERRITORY                 | Configuration UPDATE                            | Update   |