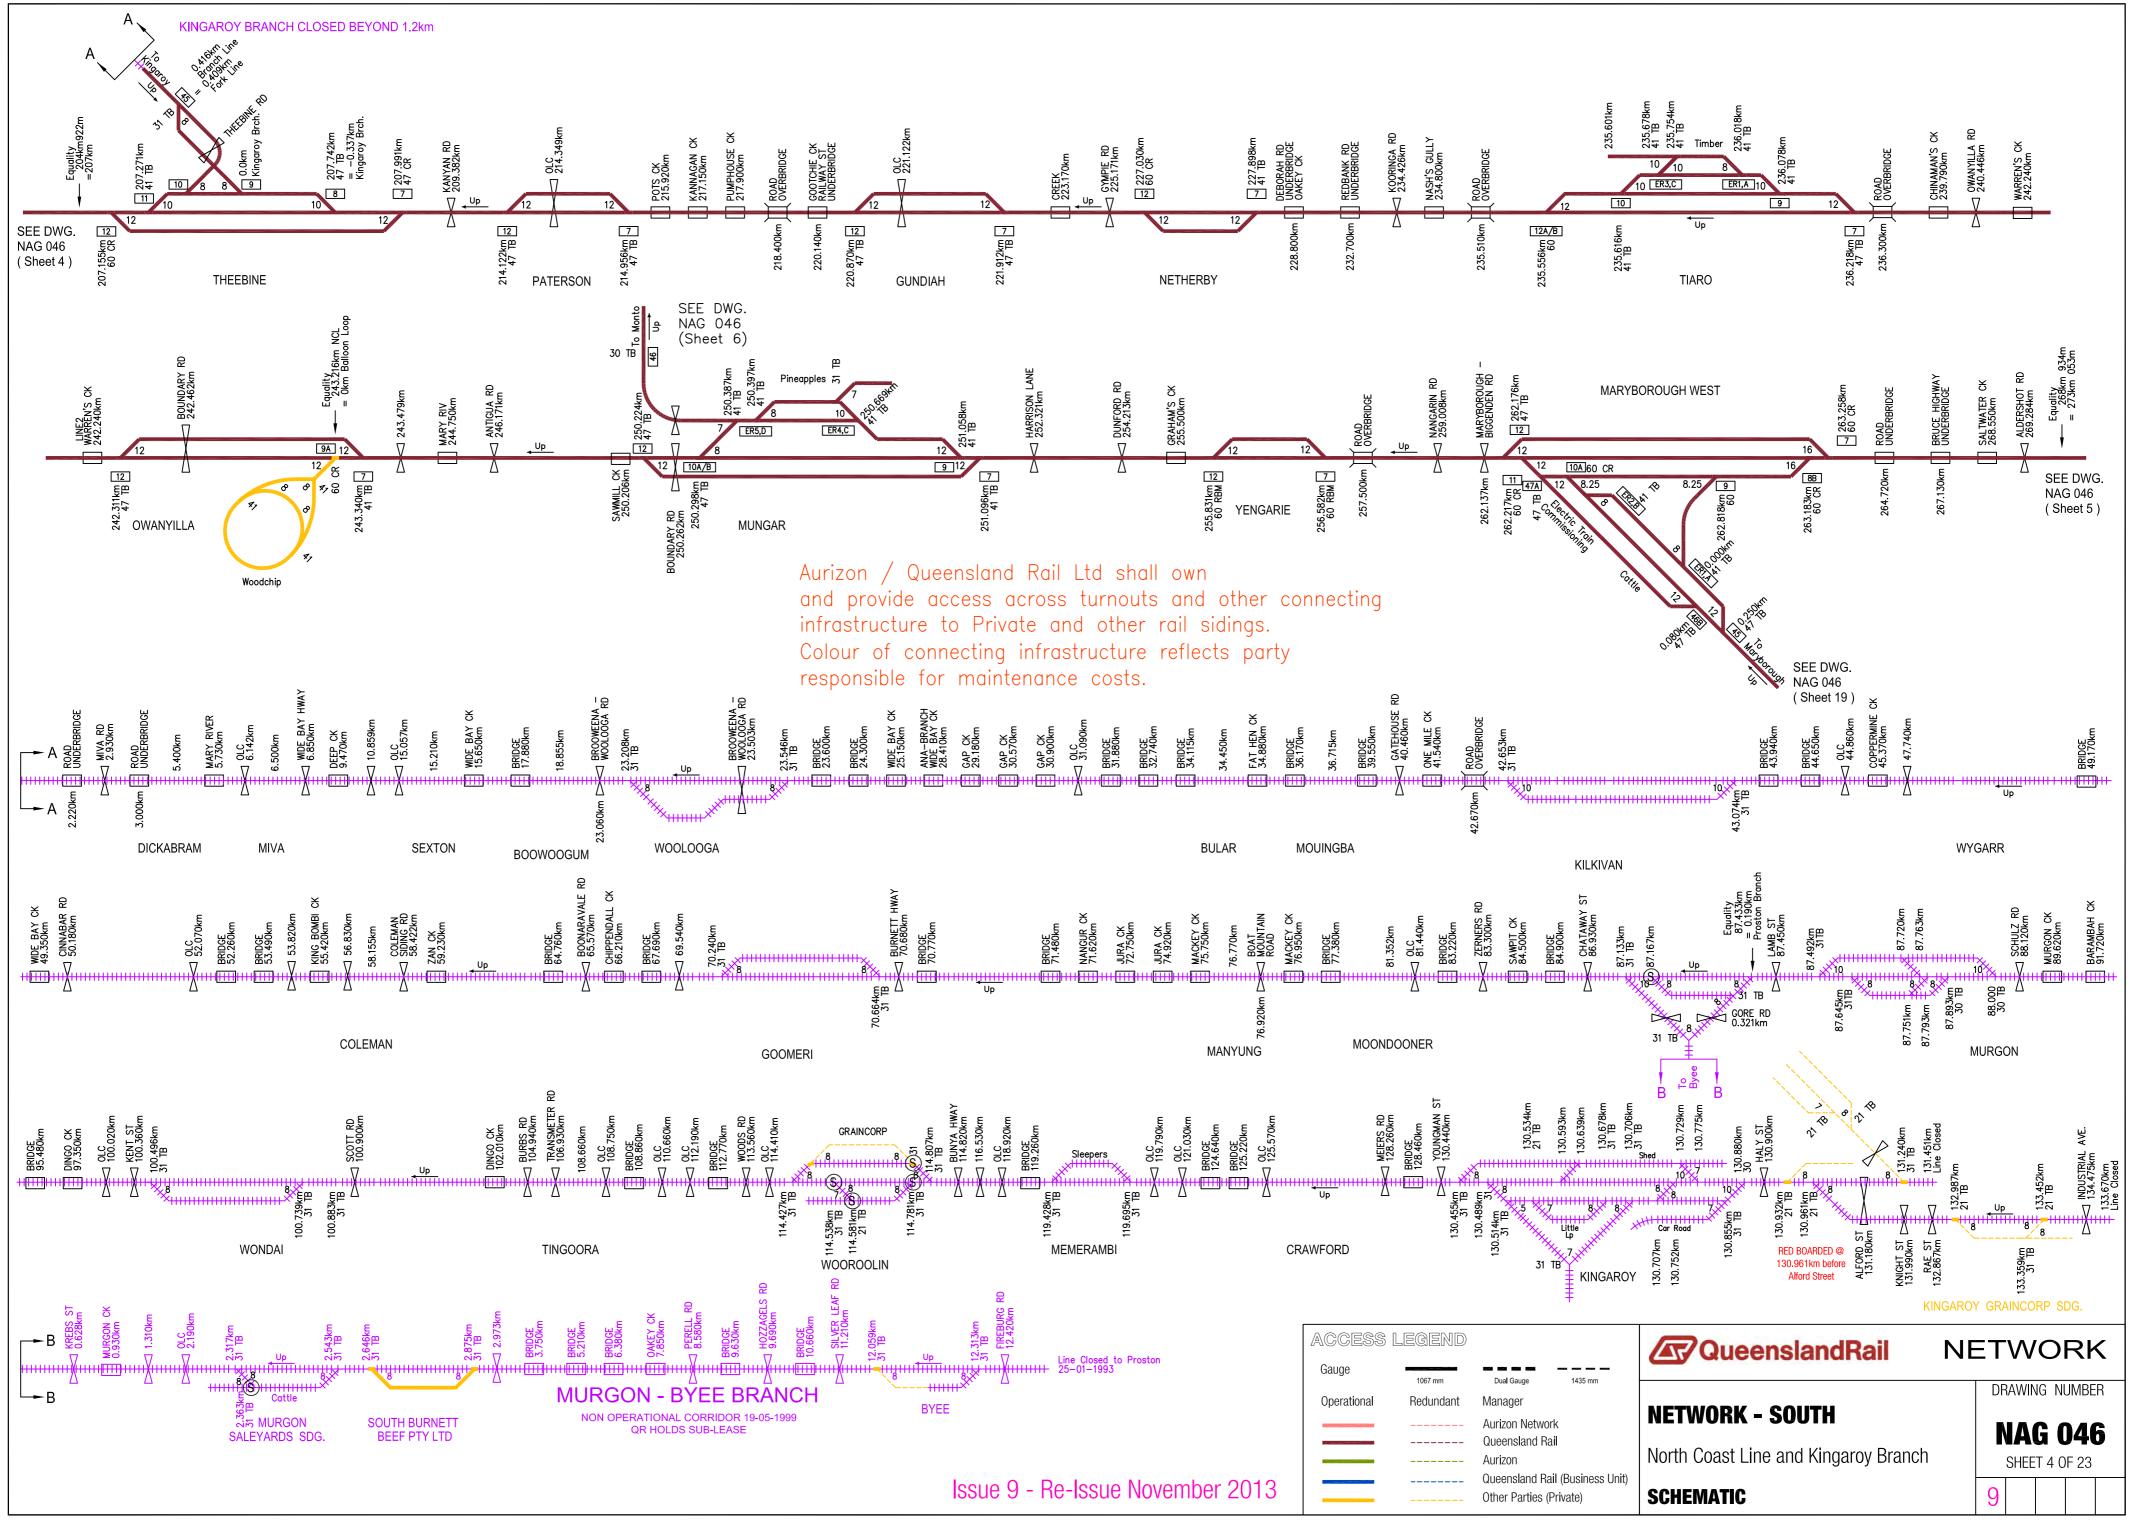

## **NETWORK SOUTH - INFRASTRUCTURE CHANGES**

| SOUTHERN QUEENSLAND - | INFRASTRUCTURE CHANGES | - May 2013 - November 2013 |
|-----------------------|------------------------|----------------------------|
|                       |                        |                            |

| DRAWING | SHEET | ISSUE | STATION                            | КМ  | ICM #                             | REASON                                          |          |
|---------|-------|-------|------------------------------------|-----|-----------------------------------|-------------------------------------------------|----------|
| NAG 046 | 1     | 9     |                                    |     |                                   |                                                 | Re-Issue |
| NAG 046 | 2     | 9     | SUNSHINE                           | 13  | WB 41                             | Configuration Update - Services Depot           | Update   |
| NAG 046 | 3     | 9     | BANKS POCKET                       | 173 | D/13/249382                       | Ampol & Golden Fleece Sidings removed           | Update   |
| NAG 046 | 4     | 9     |                                    |     |                                   |                                                 | Re-Issue |
| NAG 046 | 5     | 9     |                                    |     |                                   |                                                 | Re-Issue |
| NAG 046 | 6     | 9     |                                    |     |                                   |                                                 | Re-Issue |
| NAG 046 | 7     | 9     | RICHLANDS                          | 3   | WB 45                             | Extension to Springfield Central commissioned   | Update   |
| NAG 046 | 8     | 9     |                                    |     |                                   |                                                 | Re-Issue |
| NAG 046 | 9     | 9     |                                    |     |                                   |                                                 | Re-Issue |
| NAG 046 | 10    | 9     |                                    |     |                                   |                                                 | Re-Issue |
| NAG 046 | 11    | 9     | MACALISTER EAST                    | 106 | Track Video MX709 (December 2012) | Dead End Siding removed                         | Update   |
| NAG 046 | 12    | 9     |                                    |     |                                   |                                                 | Re-Issue |
| NAG 046 | 13    | 9     |                                    |     |                                   |                                                 | Re-Issue |
| NAG 046 | 14    | 9     |                                    |     |                                   |                                                 | Re-Issue |
| NAG 046 | 15    | 9     | BUNGUNYA                           | 268 | D/13/309714                       | Crossover & Dead End Siding removed             | Update   |
| NAG 046 | 16    | 9     | ROCKLEA<br>BMT (FISHERMAN ISLANDS) | 11  |                                   | Siding Ownership changed<br>Ownership clarified | Update   |
| NAG 046 | 17    | 9     |                                    |     |                                   |                                                 | Re-Issue |
| NAG 046 | 18    | 9     |                                    |     |                                   |                                                 | Re-Issue |
| NAG 046 | 19    | 9     | MARYBOROUGH WHARVES                | 2   | D/13/291685                       | Dead End shortened                              | Update   |
| NAG 046 | 20    | 9     |                                    |     |                                   |                                                 | Re-Issue |
| NAG 046 | 21    | 9     |                                    |     |                                   |                                                 | Re-Issue |
| NAG 046 | 22    | 9     |                                    |     |                                   |                                                 | Re-Issue |
| NAG 046 | 23    | 9     | ACACIA RIDGE                       |     | AURIZON TERRITORY                 | Configuration UPDATE                            | Update   |