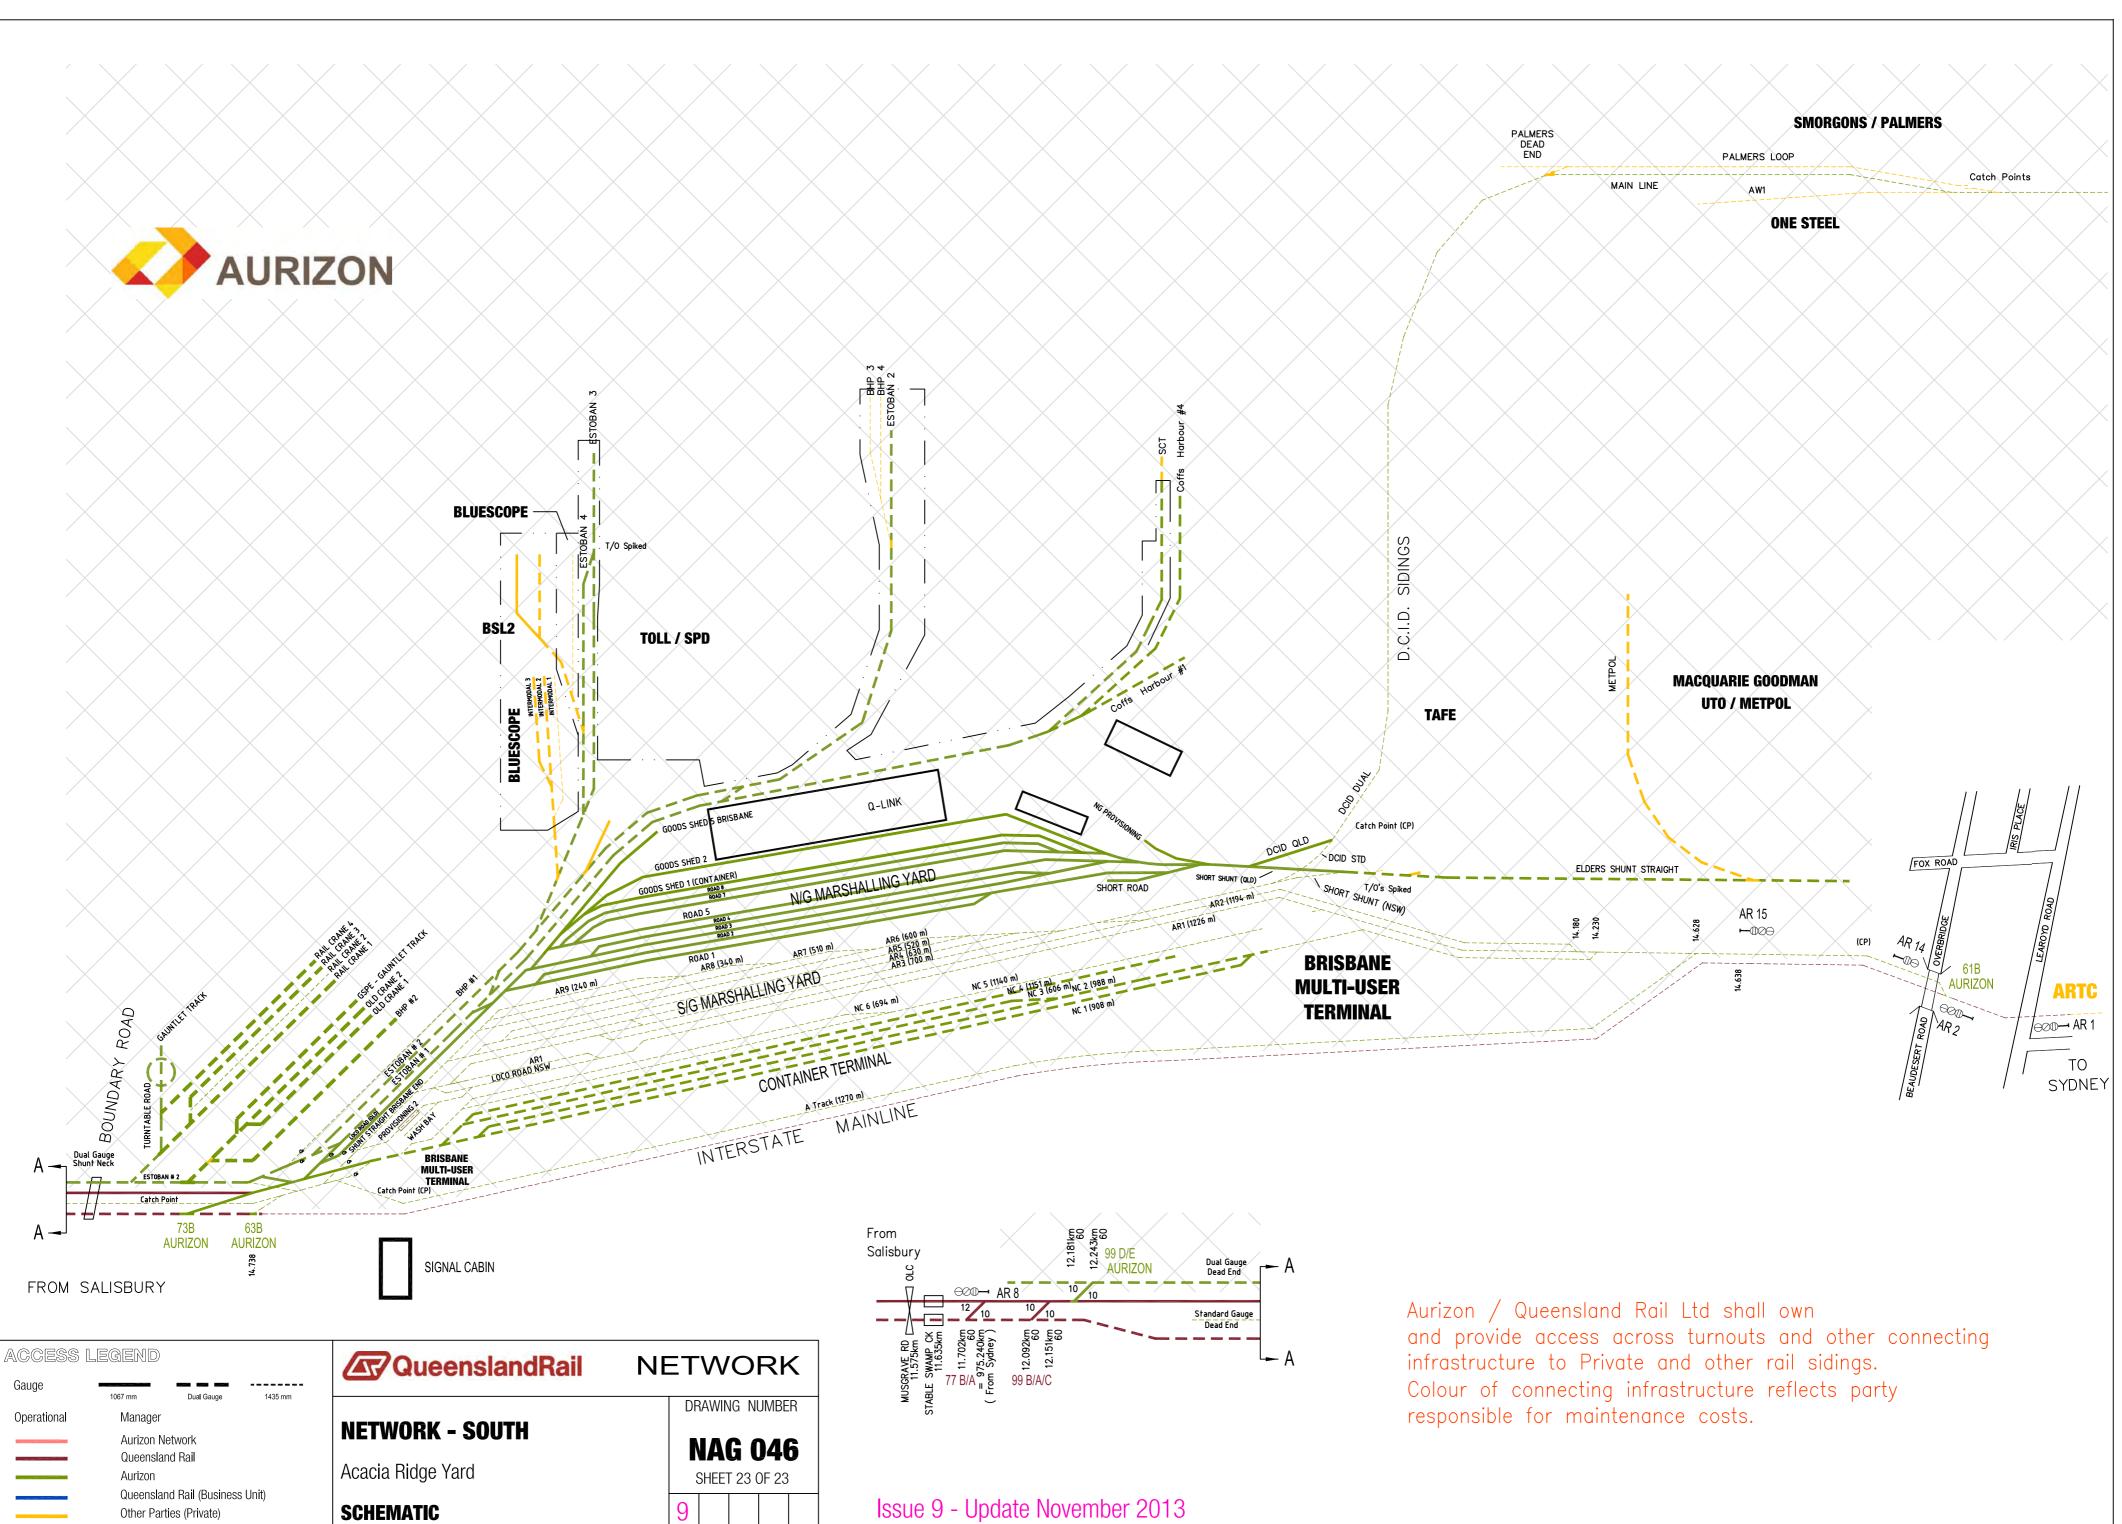

| DRAWING | SHEET | ISSUE | STATION                            | КМ  | ICM #                             | REASON                                          |          |
|---------|-------|-------|------------------------------------|-----|-----------------------------------|-------------------------------------------------|----------|
| NAG 046 | 1     | 9     |                                    |     |                                   |                                                 | Re-Issue |
| NAG 046 | 2     | 9     | SUNSHINE                           | 13  | WB 41                             | Configuration Update - Services Depot           | Update   |
| NAG 046 | 3     | 9     | BANKS POCKET                       | 173 | D/13/249382                       | Ampol & Golden Fleece Sidings removed           | Update   |
| NAG 046 | 4     | 9     |                                    |     |                                   |                                                 | Re-Issue |
| NAG 046 | 5     | 9     |                                    |     |                                   |                                                 | Re-Issue |
| NAG 046 | 6     | 9     |                                    |     |                                   |                                                 | Re-Issue |
| NAG 046 | 7     | 9     | RICHLANDS                          | 3   | WB 45                             | Extension to Springfield Central commissioned   | Update   |
| NAG 046 | 8     | 9     |                                    |     |                                   |                                                 | Re-Issue |
| NAG 046 | 9     | 9     |                                    |     |                                   |                                                 | Re-Issue |
| NAG 046 | 10    | 9     |                                    |     |                                   |                                                 | Re-Issue |
| NAG 046 | 11    | 9     | MACALISTER EAST                    | 106 | Track Video MX709 (December 2012) | Dead End Siding removed                         | Update   |
| NAG 046 | 12    | 9     |                                    |     |                                   |                                                 | Re-Issue |
| NAG 046 | 13    | 9     |                                    |     |                                   |                                                 | Re-Issue |
| NAG 046 | 14    | 9     |                                    |     |                                   |                                                 | Re-Issue |
| NAG 046 | 15    | 9     | BUNGUNYA                           | 268 | D/13/309714                       | Crossover & Dead End Siding removed             | Update   |
| NAG 046 | 16    | 9     | ROCKLEA<br>BMT (FISHERMAN ISLANDS) | 11  |                                   | Siding Ownership changed<br>Ownership clarified | Update   |
| NAG 046 | 17    | 9     |                                    |     |                                   |                                                 | Re-Issue |
| NAG 046 | 18    | 9     |                                    |     |                                   |                                                 | Re-Issue |
| NAG 046 | 19    | 9     | MARYBOROUGH WHARVES                | 2   | D/13/291685                       | Dead End shortened                              | Update   |
| NAG 046 | 20    | 9     |                                    |     |                                   |                                                 | Re-Issue |
| NAG 046 | 21    | 9     |                                    |     |                                   |                                                 | Re-Issue |
| NAG 046 | 22    | 9     |                                    |     |                                   |                                                 | Re-Issue |
| NAG 046 | 23    | 9     | ACACIA RIDGE                       |     | AURIZON TERRITORY                 | Configuration UPDATE                            | Update   |