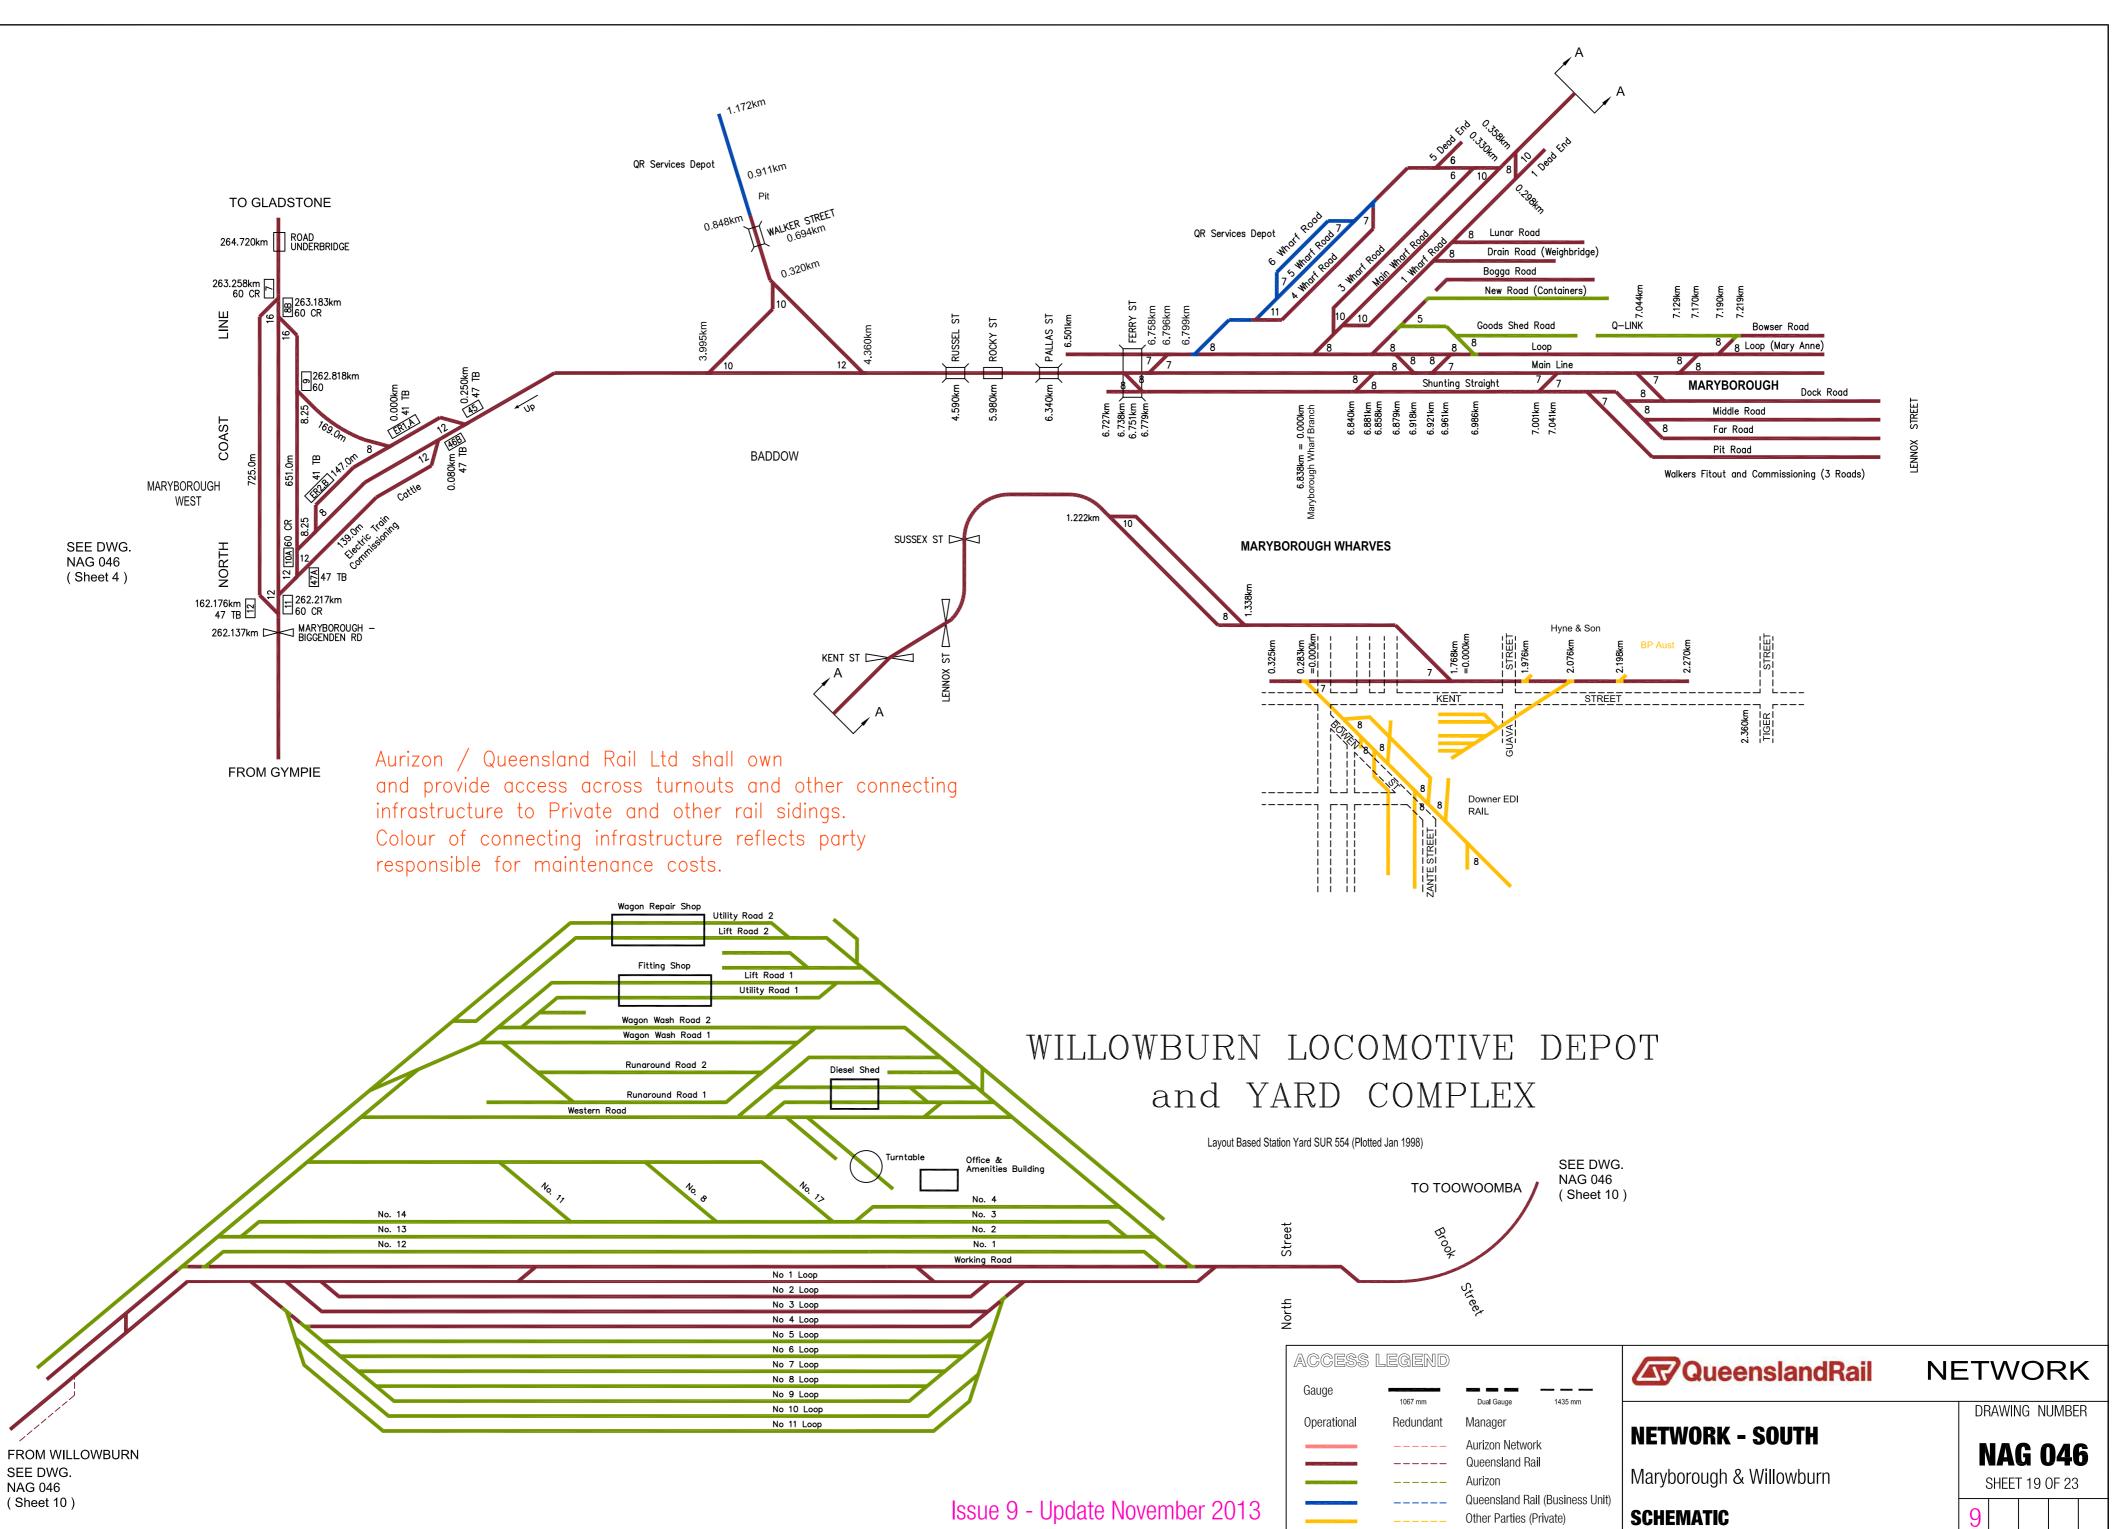

| DRAWING | SHEET | ISSUE | STATION                            | КМ  | ICM #                             | REASON                                          |          |
|---------|-------|-------|------------------------------------|-----|-----------------------------------|-------------------------------------------------|----------|
| NAG 046 | 1     | 9     |                                    |     |                                   |                                                 | Re-Issue |
| NAG 046 | 2     | 9     | SUNSHINE                           | 13  | WB 41                             | Configuration Update - Services Depot           | Update   |
| NAG 046 | 3     | 9     | BANKS POCKET                       | 173 | D/13/249382                       | Ampol & Golden Fleece Sidings removed           | Update   |
| NAG 046 | 4     | 9     |                                    |     |                                   |                                                 | Re-Issue |
| NAG 046 | 5     | 9     |                                    |     |                                   |                                                 | Re-Issue |
| NAG 046 | 6     | 9     |                                    |     |                                   |                                                 | Re-Issue |
| NAG 046 | 7     | 9     | RICHLANDS                          | 3   | WB 45                             | Extension to Springfield Central commissioned   | Update   |
| NAG 046 | 8     | 9     |                                    |     |                                   |                                                 | Re-Issue |
| NAG 046 | 9     | 9     |                                    |     |                                   |                                                 | Re-Issue |
| NAG 046 | 10    | 9     |                                    |     |                                   |                                                 | Re-Issue |
| NAG 046 | 11    | 9     | MACALISTER EAST                    | 106 | Track Video MX709 (December 2012) | Dead End Siding removed                         | Update   |
| NAG 046 | 12    | 9     |                                    |     |                                   |                                                 | Re-Issue |
| NAG 046 | 13    | 9     |                                    |     |                                   |                                                 | Re-Issue |
| NAG 046 | 14    | 9     |                                    |     |                                   |                                                 | Re-Issue |
| NAG 046 | 15    | 9     | BUNGUNYA                           | 268 | D/13/309714                       | Crossover & Dead End Siding removed             | Update   |
| NAG 046 | 16    | 9     | ROCKLEA<br>BMT (FISHERMAN ISLANDS) | 11  |                                   | Siding Ownership changed<br>Ownership clarified | Update   |
| NAG 046 | 17    | 9     |                                    |     |                                   |                                                 | Re-Issue |
| NAG 046 | 18    | 9     |                                    |     |                                   |                                                 | Re-Issue |
| NAG 046 | 19    | 9     | MARYBOROUGH WHARVES                | 2   | D/13/291685                       | Dead End shortened                              | Update   |
| NAG 046 | 20    | 9     |                                    |     |                                   |                                                 | Re-Issue |
| NAG 046 | 21    | 9     |                                    |     |                                   |                                                 | Re-Issue |
| NAG 046 | 22    | 9     |                                    |     |                                   |                                                 | Re-Issue |
| NAG 046 | 23    | 9     | ACACIA RIDGE                       |     | AURIZON TERRITORY                 | Configuration UPDATE                            | Update   |