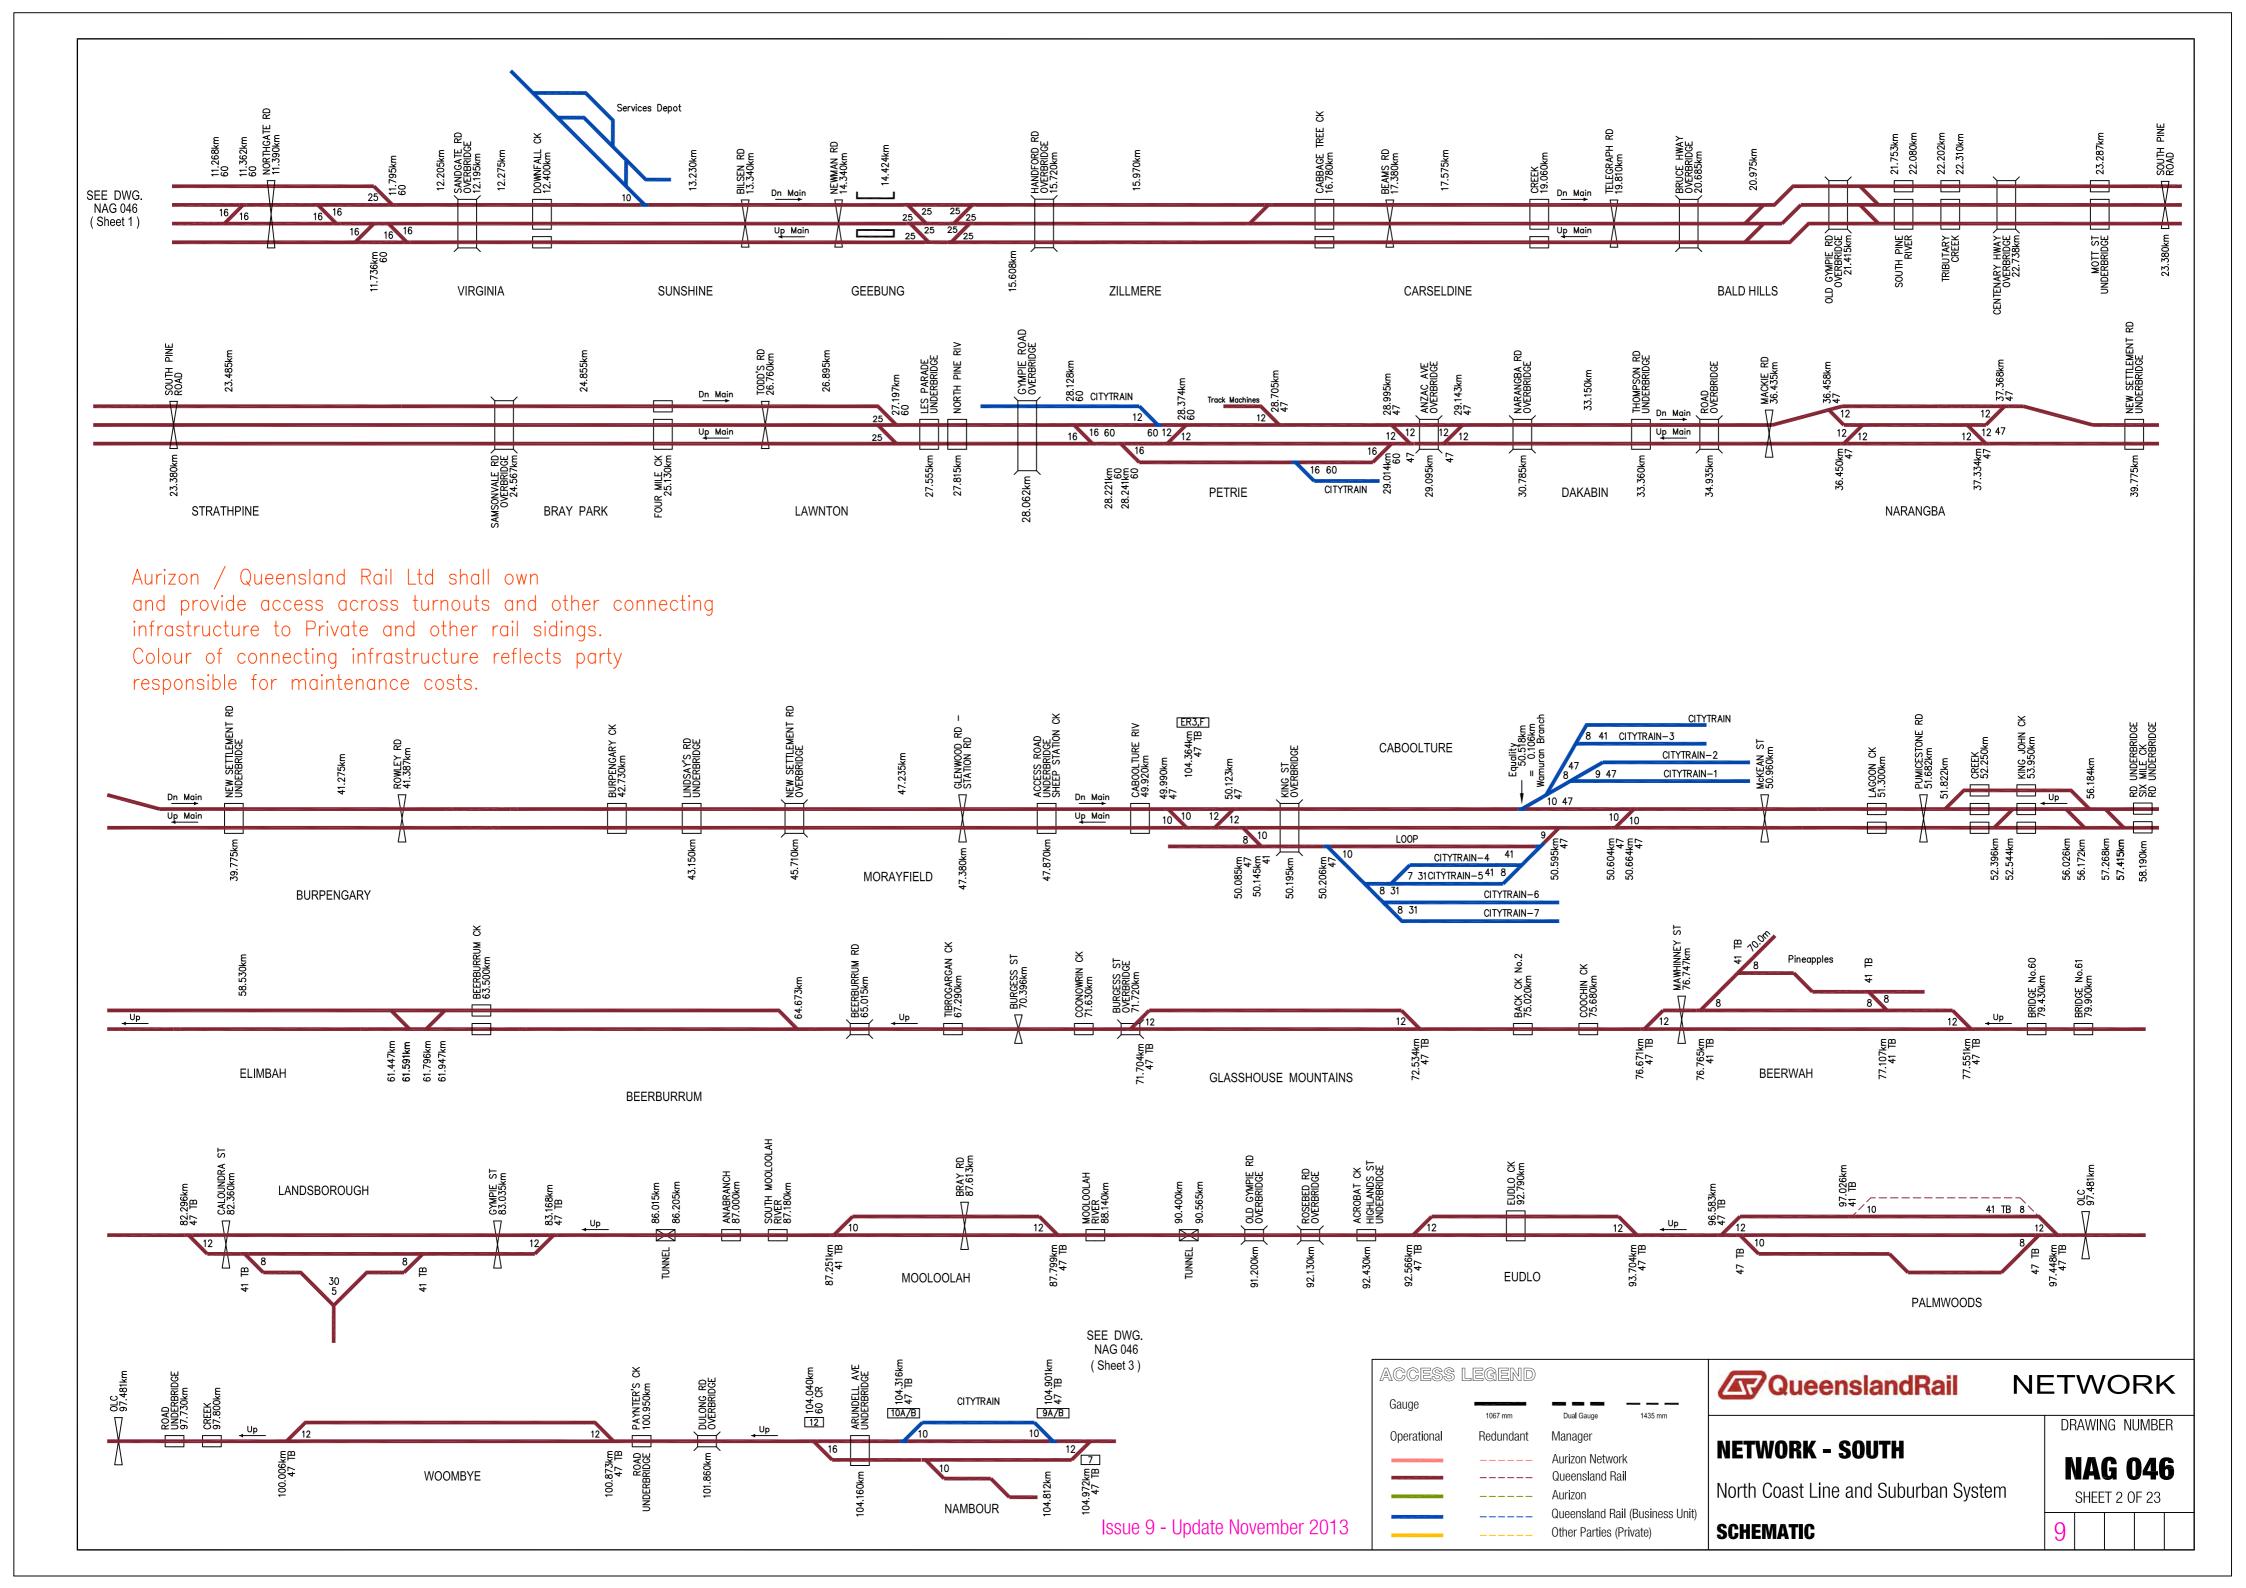

| DRAWING | SHEET | ISSUE | STATION                            | КМ  | ICM #                             | REASON                                          |          |
|---------|-------|-------|------------------------------------|-----|-----------------------------------|-------------------------------------------------|----------|
| NAG 046 | 1     | 9     |                                    |     |                                   |                                                 | Re-Issue |
| NAG 046 | 2     | 9     | SUNSHINE                           | 13  | WB 41                             | Configuration Update - Services Depot           | Update   |
| NAG 046 | 3     | 9     | BANKS POCKET                       | 173 | D/13/249382                       | Ampol & Golden Fleece Sidings removed           | Update   |
| NAG 046 | 4     | 9     |                                    |     |                                   |                                                 | Re-Issue |
| NAG 046 | 5     | 9     |                                    |     |                                   |                                                 | Re-Issue |
| NAG 046 | 6     | 9     |                                    |     |                                   |                                                 | Re-Issue |
| NAG 046 | 7     | 9     | RICHLANDS                          | 3   | WB 45                             | Extension to Springfield Central commissioned   | Update   |
| NAG 046 | 8     | 9     |                                    |     |                                   |                                                 | Re-Issue |
| NAG 046 | 9     | 9     |                                    |     |                                   |                                                 | Re-Issue |
| NAG 046 | 10    | 9     |                                    |     |                                   |                                                 | Re-Issue |
| NAG 046 | 11    | 9     | MACALISTER EAST                    | 106 | Track Video MX709 (December 2012) | Dead End Siding removed                         | Update   |
| NAG 046 | 12    | 9     |                                    |     |                                   |                                                 | Re-Issue |
| NAG 046 | 13    | 9     |                                    |     |                                   |                                                 | Re-Issue |
| NAG 046 | 14    | 9     |                                    |     |                                   |                                                 | Re-Issue |
| NAG 046 | 15    | 9     | BUNGUNYA                           | 268 | D/13/309714                       | Crossover & Dead End Siding removed             | Update   |
| NAG 046 | 16    | 9     | ROCKLEA<br>BMT (FISHERMAN ISLANDS) | 11  |                                   | Siding Ownership changed<br>Ownership clarified | Update   |
| NAG 046 | 17    | 9     |                                    |     |                                   |                                                 | Re-Issue |
| NAG 046 | 18    | 9     |                                    |     |                                   |                                                 | Re-Issue |
| NAG 046 | 19    | 9     | MARYBOROUGH WHARVES                | 2   | D/13/291685                       | Dead End shortened                              | Update   |
| NAG 046 | 20    | 9     |                                    |     |                                   |                                                 | Re-Issue |
| NAG 046 | 21    | 9     |                                    |     |                                   |                                                 | Re-Issue |
| NAG 046 | 22    | 9     |                                    |     |                                   |                                                 | Re-Issue |
| NAG 046 | 23    | 9     | ACACIA RIDGE                       |     | AURIZON TERRITORY                 | Configuration UPDATE                            | Update   |