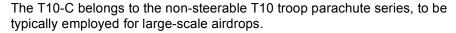

## Personnel Parachute T10-C

The parachute is static-line deployed and consists of 35-ft nylon ripstop parabolic canopy equipped with anti-inversion net skirt, which greatly reduces the probability of deployment malfunctions, thus increasing the system's reliability