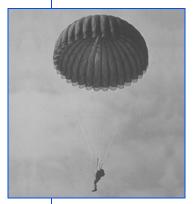

## Personnel Parachute T10-C

The parachute is static-line deployed and consists of 35-ft nylon ripstop parabolic canopy equipped with anti-inversion net skirt, which greatly reduces the probability of deployment malfunctions, thus increasing the system's reliability