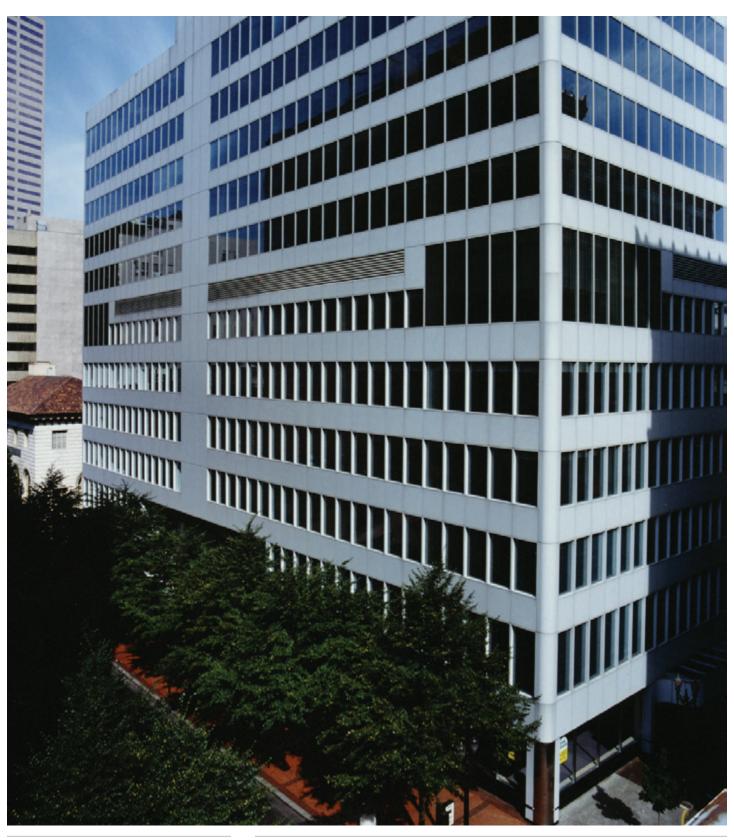

### 400 SW Sixth Avenue

#### Location

400 SW Sixth Avenue Portland, Oregon

#### **Building Size**

216,108 SF 11 Floors Typical Floor 21,000 SF

#### Overview

400 SW Sixth Avenue, acquired by LDPG in 1999, consists of 216,108 square feet of office and retail space. Built in 1958, 400 SW Sixth Avenue was originally six stories. It was expanded to its current height of 11 floors in 1992, and an aluminum and stainless steel exterior was added. Upgrades have been made to the HVAC, security, fire and life safety and electrical systems. Interior finishes include marble floors, anodized aluminum, woodwork in elevator cabs and lobbies and custom-designed lighting.