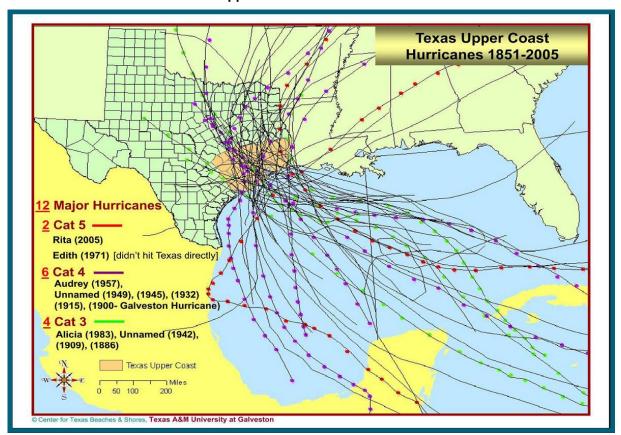

| 3              |
| Hurricane Ike       | 2008 | 2              |

**Figure 4.2-1** shows the tracks of the major hurricanes, discussed above, that have impacted the region. While the coastal portions of the region are more at risk to the effects of hurricanes than the other parts of the region, the entire region is in a hurricane hazard area and can be expected to experience hurricanes in the future.



Source: National Hurricane Center

As shown in **Figure 4.2-2**, the possibility of a hurricane occurring along the upper coast of Texas is significant. Since the 16<sup>th</sup> century, 26 major storms have made landfall on the Southeast Texas coast. Damage totals for these 26 storms is estimated to be over \$80 billion in 2007 US dollars (Hurricane Ike Impact Report, December 2008).



Figure 4.2-2
Texas Upper Coast Historic Hurricane Tracks

## **Storm Surge**

Storm surge is typically caused by tropical systems although the resulting damage is from flooding. Storm surge is a significant rise of water caused by a storm that exceeds the normal tide fluctuations. Storm tide differs from storm surge because the storm tide defines the water level rise due to the combination of storm surge and astronomical tide. Storm surge can combine with the storm tide which can cause extreme inundation. **Figure 4.2-3** illustrates the difference between storm surge and storm tide.

Figure 4.2-3 Storm Surge vs. Storm Tide



Source: http://www.nhc.noaa.gov/ssurge/index.shtml

Coastal areas have the highest *susceptibility* to storm surge and include the following counties in the H-GAC