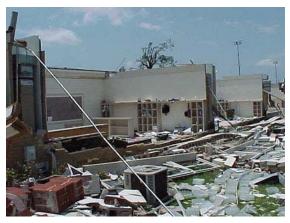

This photo of Buffalo Bayou, looking upstream from Main Street in the Houston area, illustrates the extent of flooding from Tropical Storm Allison on June 9, 2001.

Detailed flood mapping for each county has been included in Section 4.3. These maps show the location of the flood hazard within each county.