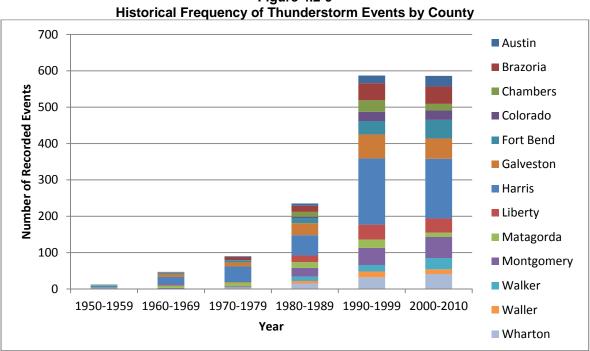

| 0      | 1        |
| Walker     | 65                                                                   | \$737,000                         | \$0                              | 0      | 8        |
| Waller     | 37                                                                   | \$288,000                         | \$0                              | 0      | 0        |
| Wharton    | 92                                                                   | \$1,638,000                       | \$20,000                         | 0      | 5        |
| TOTAL      | 1,557                                                                | \$154,088,000                     | \$2,383,000                      | 6      | 59       |

Source: National Climatic Data Center



**Figure 4.2-9** 

Figure 4.2-9 shows the historical frequency of events by county. No one portion of the region is more at risk to severe thunderstorms than any other part of the region; therefore the entire region is in a severe thunderstorm hazard area. Given the past frequency, and recent increased number of thunderstorms in the last two decades, it is likely that the region would continue to experience approximately 26 thunderstorms per year, with less than one per year severe enough to cause deaths and injuries.

Figure 4.2-10 shows the annual probability of thunderstorm wind occurrence and potential monetary damages for each county in the H-GAC planning area.



Figure 4.2-10
Probability of Thunderstorm Wind Occurrence and Potential Losses

# **Tornadoes**

When compared with othe