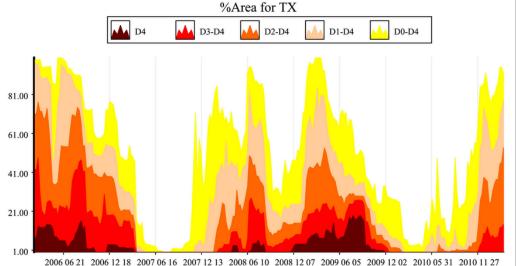

# 4.2 Hazard Analysis

The *Hazard Analysis* section provides information on the following identified hazards – location, extent, historical occurrences and likelihood of future events in the Houston-Galveston Area Council (H-GAC) region<sup>1</sup>: