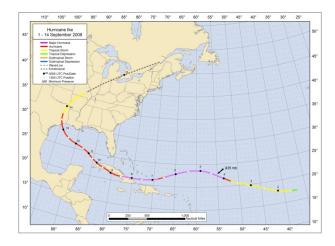

exas/Louisiana border between Sabine Pass and Johnson's Bayou. At that time, Rita was a Category 3 with maximum sustained winds of 115 mph. Weakening continued after landfall, but Rita remained a tropical storm until reaching northwestern Louisiana late on the 24<sup>th</sup>. The cyclone then turned northeastward and merged with a frontal system two days later. Rita brought hurricane conditions to southwestern Louisiana and southeastern Texas.

The hurricane caused storm-surge flooding of 10 to 15 feet above normal tide levels along the southwestern coast of Louisiana, Texas, and inundated portions of the New Orleans area previously flooded by Katrina. Rita was responsible for seven deaths, and it caused damage estimated at \$10 billion in the United States.

#### **Hurricane Ike 2008**



Ike originated from a tropical wave off the coast of Africa on August 28, 2008. Ike became a tropical depression on September 1 and turned into a tropical storm later that day. Ike became a hurricane on the 3<sup>rd</sup>, and reached an estimated peak intensity of 145 mph (Category 4) on September 4 when it was located 550 miles northeast of the Leeward Islands.

Ike moved across the Turks and Caicos Islands and the Great Inagua Island. The hurricane made landfall on the coast of Cuba on the 8<sup>th</sup> as a Category 4 storm. It moved into the Gulf of Mexico the next day.

Ike had a large wind field as it moved northwestward across the Gulf of Mexico for 3 days, with tropical-storm-force winds extending up to 275 miles from the center and hurricane-force winds extending up to 115 mil