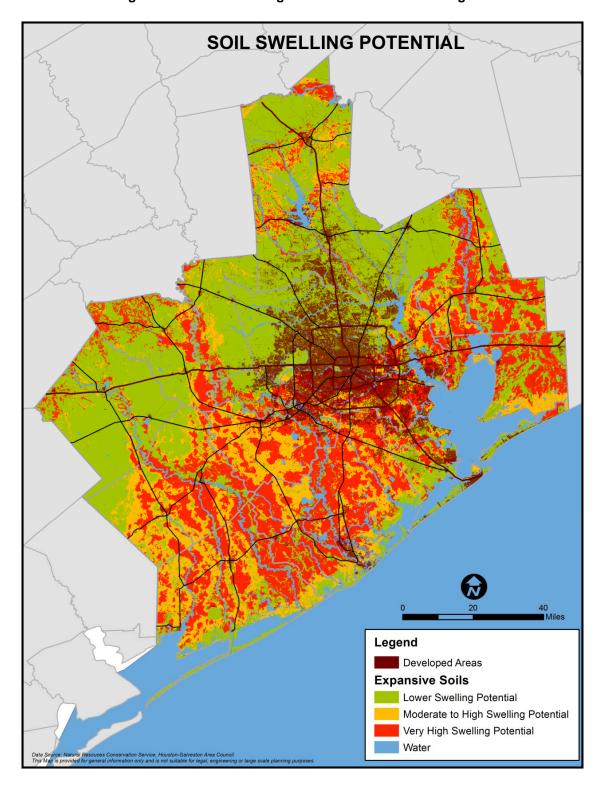

# 4.2 Hazard Analysis

The *Hazard Analysis* section provides information on the following identified hazards – location, extent, historical occurrences and likelihood of future events in the Houston-Galveston Area Council (H-GAC) region<sup>1</sup>: