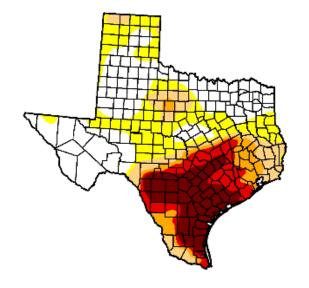

# 4.2 Hazard Analysis

The *Hazard Analysis* section provides information on the following identified hazards – location, extent, historical occurrences and likelihood of future events in the Houston-Galveston Area Council (H-GAC) region<sup>1</sup>: