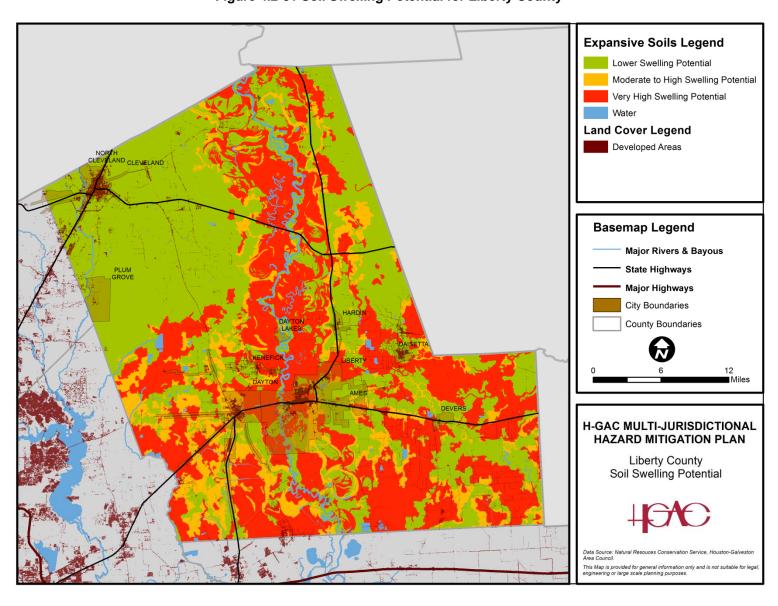

soil swelling potential for the region. Developed areas, which are vulnerable to this hazard, are indicated in the figures. Approximately 29% of soils in the region have very high swelling potential, 20% have moderate to high swelling potential and 51% have low swelling potential. Very high swelling potential soils are defined by having 35% or more of vertisols, a type of soil with a high content of expansive clay. Moderate to high swelling potential soils consist of 20 to 34% vertisols. Low swelling potential soils contain less than 20% vertisols.



Figure 4.2-27 Soil Swelling Potential for the H-GAC Region



Figure 4.2-28 Soil Swelling Potential for Austin County



Figure 4.2-29 Soil Swelling Potential for Brazoria County



Figure 4.2-30 Soil Swelling Potential for Chambers County



Figure 4.2-31 Soil Swelling Potential for Liberty County



Figure 4.2-32 Soil Swelling Potential for Montgomery County



Figure 4.2-33 Soil Swelling Potential for Walker County



Figure 4.2-34 Soil Swelling Potential for Waller County

Table 4.2-12 demonstrates the swelling potential of soils for each of the participating counties on a square mile and percent basis.

Table 4.2-12: Swelling Potential for Soils in Participating Counties

| County Name       | Lower<br>Swelling<br>Potential | % of the<br>County that<br>is Lower<br>Swelling<br>Potential | Moderate to<br>High Swelling<br>Potential | % of the County that is Moderate to High Swelling Potential | Very High<br>Swelling<br>Potential | % of the<br>County<br>that is<br>Very High<br>Swelling<br>Potential |
|-------------------|---