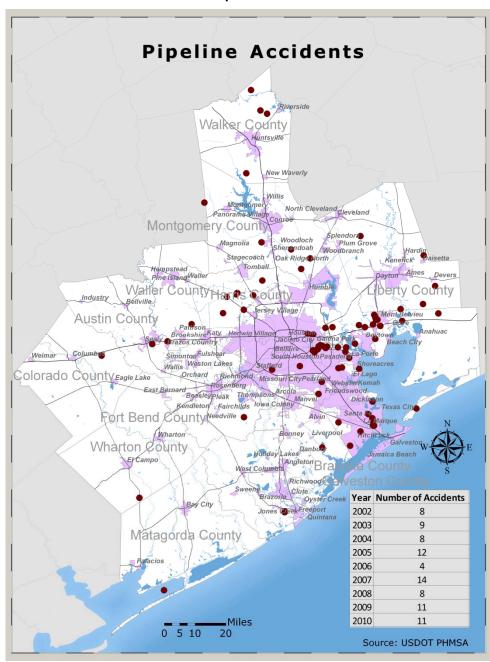

on are susceptible to this hazard.

**Pipelines** Miles Source: Texas Railroad Commission 0 5 10

Figure 4.2-43 H-GAC Energy Pipeline Network

Between 2002 and 2010, the region experienced 85 pipeline incidents. The accidents are depicted in **Figure 4.2-44**. Note that all of the counties in the region have at least one pipeline accident. According to

available information from the US Department of Transportation Pipeline and Hazardous Materials Safety Administration (USDOT PHMSA), the 13-county region experienced 7% of the nation's onshore pipeline accidents. Given that the region has the largest petrochemical complex in the country and that pipelines are ubiquitous throughout the region, if pipeline failure were to occur, it could have a significant impact on human life and property.



Figure 4.2-44 H-GAC Pipeline Accidents