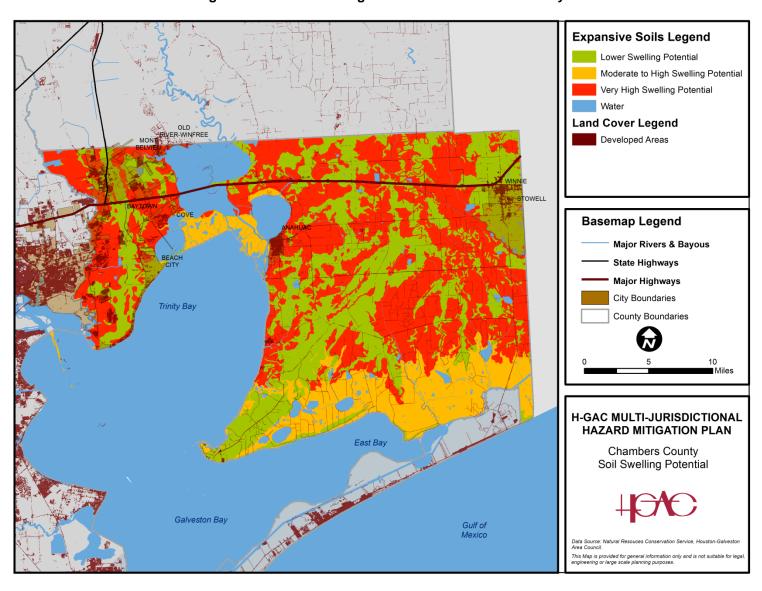

e same soil survey.

Figures 4.2-27 through 4.2-34 depict the soil swelling potential for the region. Developed areas, which are vulnerable to this hazard, are indicated in the figures. Approximately 29% of soils in the region have very high swelling potential, 20% have moderate to high swelling potential and 51% have low swelling potential. Very high swelling potential soils are defined by having 35% or more of vertisols, a type of soil with a high content of expansive clay. Moderate to high swelling potential soils consist of 20 to 34% vertisols. Low swelling potential soils contain less than 20% vertisols.



Figure 4.2-27 Soil Swelling Potential for the H-GAC Region



Figure 4.2-28 Soil Swelling Potential for Austin County



Figure 4.2-29 Soil Swelling Potential for Brazoria County



Figure 4.2-30 Soil Swelling Potential for Chambers County



Figure 4.2-31 Soil Swelling Potential for Liberty County



Figure 4.2-32 Soil Swelling Potential for Montgomery County



Figure 4.2-33 Soil Swelling Potential for Walker County



Figure 4.2-34 Soil Swelling Potential for Waller County

Table 4.2-12 demonstrates the swelling potential of soils for each of the participating counties on a square mile and percent basis.

Table 4.2-12: Swelling Potential for Soils in Participating Counties

| County Name       | Lower<br>Swelling<br>Potential | % of the<br>County that<br>is Lower<br>Swelling<br>Potential | Moderate to<br>High Swelling<br>Potential | % of the County that is Moderate to High Swelling Potential | Very High<br>Swelling<br>Potential | % of the<br>County<br>that is<br>