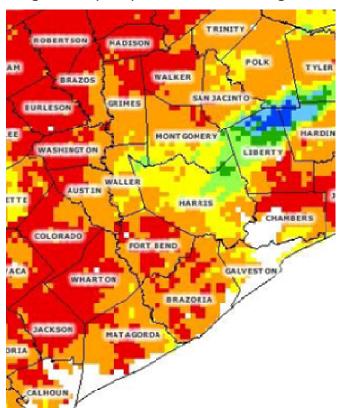

ased on a daily water balance, where a drought factor is balanced with precipitation and soil moisture (assumed to have a maximum storage capacity of 8 inches) and is expressed in hundredths of an inch of soil moisture depletion. **Figure 4.2-15** displays the KBDI legend. Each color on the map represents the drought index at that location. The drought index ranges from 0 to 800, where a drought index of 0 represents no moisture depletion, and an index of 800 represents absolutely dry conditions.

Figure 4.2-15
Keetch-Byram Drought Index (KBDI) Values



Source: Texas Weather Connection, Texas A&M University

The map in Figure 4.2-16 represents the KBDI values for the region on November 15, 2011.

Figure 4.2-16
Keetch-Byram Drought Index (KBDI) Results for H-GAC Region, November 15, 2011



Source: Texas Weather Connection, Texas A&M University, November 15, 2011. http://twc.tamu.edu/maps/kbdi

**Table 4.2-10** represents the KBDI values obtained for the region on November 15, 2011.

Table 4.2-10
Keetch-Byram Drought Index (KBDI) Values for H-GAC Region, November 15, 2011

| County     | KBDI Mean | KBDI<br>Maximum | KBDI<br>Minimum |
|------------|-----------|-----------------|-----------------|
| Austin     | 671.7789  | 742             | 588             |
| Brazoria   | 673.823   | 740             | 542             |
| Chambers   | 677.2621  | 754             | 525             |
| Liberty    | 526.6616  | 773             | 84              |
| Montgomery | 597.1648  | 714             | 380             |
| Walker     | 695.4048  | 752             | 598             |
| Wall