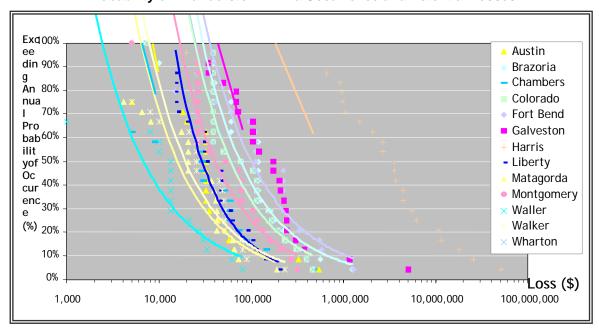

,000                     | \$2,383,000                      | 6      | 59       |

Source: National Climatic Data Center



**Figure 4.2-9** 

Figure 4.2-9 shows the historical frequency of events by county. No one portion of the region is more at risk to severe thunderstorms than any other part of the region; therefore the entire region is in a severe thunderstorm hazard area. Given the past frequency, and recent increased number of thunderstorms in the last two decades, it is likely that the region would continue to experience approximately 26 thunderstorms per year, with less than one per year severe enough to cause deaths and injuries.

Figure 4.2-10 shows the annual probability of thunderstorm wind occurrence and potential monetary damages for each county in the H-GAC planning area.



Figure 4.2-10
Probability of Thunderstorm Wind Occurrence and Potential Losses

# **Tornadoes**

When compared with other states, Texas ranks number one in the number of tornado events; number one in tornado deaths; number one in tornado injuries; and number one in total damages. These rankings are based upon data collected for all states and territories for tornado events between 1950 and 1994 (SPC, 2003).

According to the National Climatic Data Center, the H-GAC region experienced 759 reported tornado events from 1950 through October of 2010 (See **Table 4.2-5**). These events caused 34 deaths, 822 injuries and approximately \$620 million in property damage (NCDC, 2010).



This Texas school was severely impacted by a tornado. (FEMA News Photo)

Table 4.2-5
Tornado Activity in the H-G