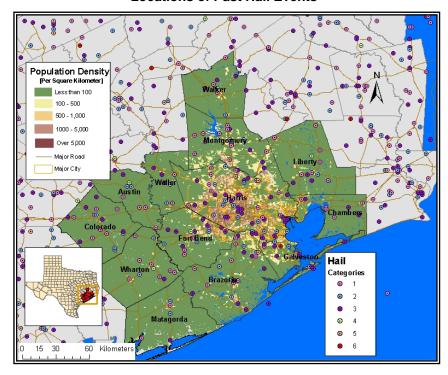

# 4.2 Hazard Analysis

The *Hazard Analysis* section provides information on the following identified hazards – location, extent, historical occurrences and likelihood of future events in the Houston-Galveston Area Council (H-GAC) region<sup>1</sup>: