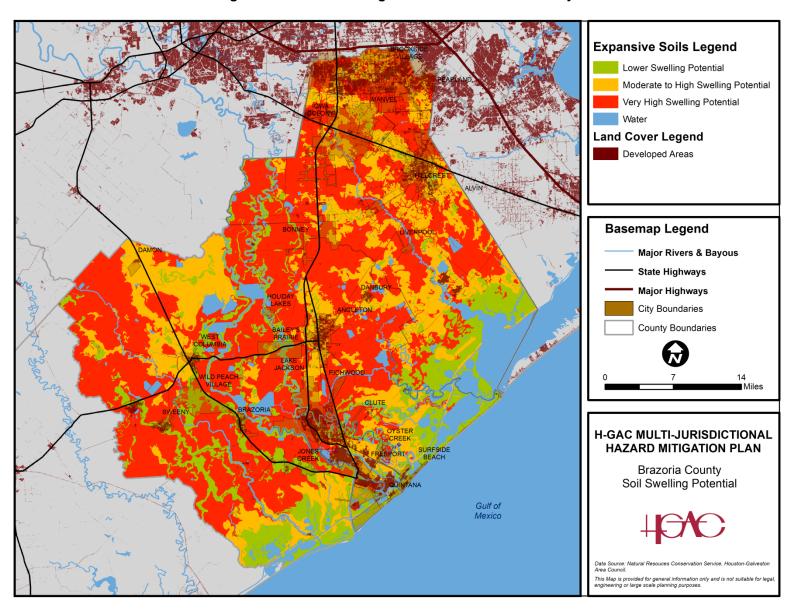

# 4.2 Hazard Analysis

The *Hazard Analysis* section provides information on the following identified hazards – location, extent, historical occurrences and likelihood of future events in the Houston-Galveston Area Council (H-GAC) region<sup>1</sup>: