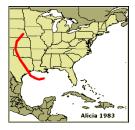

feet above normal. Rainfall amounts greater than 10 inches fell within 40 miles of the coast from Matagorda Bay to Sabine Pass. Twenty four hour rainfall totals reached 45 inches in Alvin, establishing a new U.S. rainfall record. This caused widespread and unprecedented flooding across the area. Most streams did not return to their banks until the 30th. Fifteen thousand homes and hundreds of businesses were flooded. The rice crop was beaten into the soil by the heavy rain. Six counties in southeast Texas were declared major disaster areas. In Austin, two inches of rain fell within an hour on the 27th and caused flash flooding. Claudette produced \$750 million in damages, putting it on the National Hurricane Center's list of history's most damaging tropical cyclones in the United States.



### **Hurricane Alicia 1983**

Alicia formed over the north central Gulf of Mexico on August 15, 1983. It drifted slowly westward and northwestward while steadily strengthening on the 16th and 17th. This motion brought Alicia over the western end of Galveston Island as a Category 3 hurricane on August 18. Alicia moved northwestward into Oklahoma as a tropical depression on August 19, and then turned northward before dissipating over Nebraska on the 21st.

The Coast Guard cutter Buttonwood moored at Galveston reported sustained winds of 96 MPH with gusts reaching 125 MPH. Hobby Airport at Houston, Texas reported 94 MPH sustained winds with gusts to 107 MPH. Wind gusts of hurricane force in downtown Houston littered the streets with broken glass as windows broke in numerous high-rise build