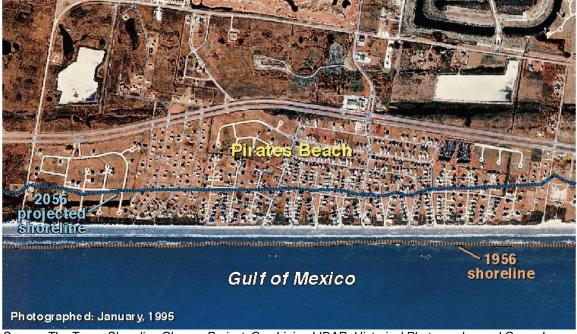

nal Seashore (Outside of H-GAC Region)     | 27.3                        | 15.3                        | 56%                      |
| 6-Padre Island National Seashore to<br>Mansfield Cut (Outside of H-GAC Region) | 64.1                        | 1.0                         | 2%                       |
| 7-Mansfield Cut to Rio Grande River/U.S.<br>Border (Outside of H-GAC Region)   | 40.8                        | 37.5                        | 92%                      |

Based on the annual erosion rates, the Coastal Studies Group of the Bureau of Economic Geology estimated future shorelines for the Texas coast. **Figure 4.2-40** presents the 1956 shoreline in relation to the projected 2056 shoreline at Pirates Beach on Galveston Island.

Figure 4.2-40
Projected Shoreline – Galveston Island



Source: The Texas Shoreline Change Project: Combining LIDAR, Historical Photography, and Ground Surveys to Measure Shoreline Change Rates Along Bay and Gulf, Bureau of Economic Geology, 2004.

The coastal counties Matagorda, Brazoria, Galveston, and Chambers counties can expect to continue experiencing 1.6 meters of shoreline erosion per year. In Galveston Bay, the GLO estimates that 0.6 meters (2.2 feet) of shoreline is lost each year due to erosion. This amount will be greater if hurricanes or tropical storms make contact with the shoreline.

## Dam/Levee Failure

According to the U.S. Army Corps of Engineers' (USACE) National Inventory of Dams (NID), there are 273 dams classified as high hazard, significant hazard or low downstream hazard potential in the seven counties participating