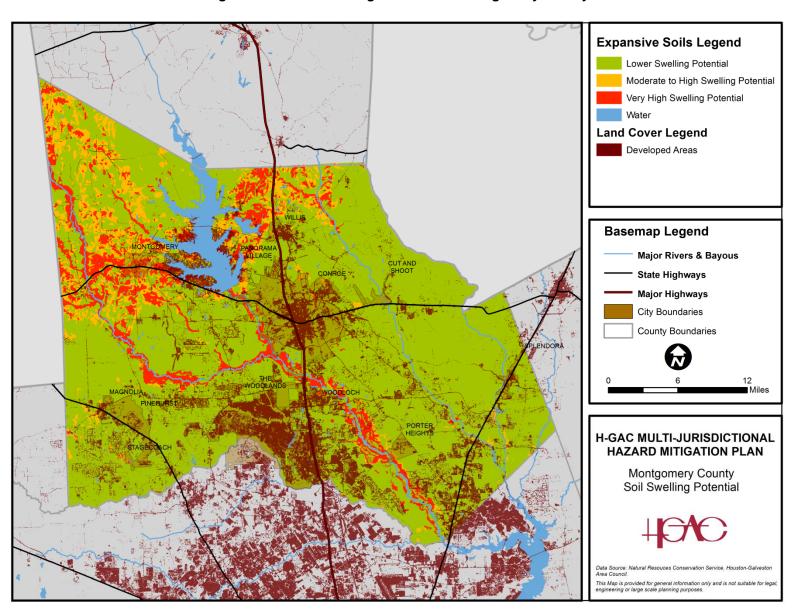

ich are vulnerable to this hazard, are indicated in the figures. Approximately 29% of soils in the region have very high swelling potential, 20% have moderate to high swelling potential and 51% have low swelling potential. Very high swelling potential soils are defined by having 35% or more of vertisols, a type of soil with a high content of expansive clay. Moderate to high swelling potential soils consist of 20 to 34% vertisols. Low swelling potential soils contain less than 20% vertisols.



Figure 4.2-27 Soil Swelling Potential for the H-GAC Region



Figure 4.2-28 Soil Swelling Potential for Austin County



Figure 4.2-29 Soil Swelling Potential for Brazoria County



Figure 4.2-30 Soil Swelling Potential for Chambers County



Figure 4.2-31 Soil Swelling Potential for Liberty County



Figure 4.2-32 Soil Swelling Potential for Montgomery County



Figure 4.2-33 Soil Swelling Potential for Walker County



Figure 4.2-34 Soil Swelling Potential for Waller County

Table 4.2-12 demonstrates the swelling potential of soils for each of the participating counties on a square mile and percent basis.

Table 4.2-12: Swelling Potential for Soils in Participating Counties

| County Name       | Lower<br>Swelling<br>Potential | % of the<br>County that<br>is Lower<br>Swelling<br>Potential | Moderate to<br>High Swelling<br>Potential | % of the County that is Moderate to High Swelling Potential | Very High<br>Swelling<br>Potential | % of the<br>County<br>that is<br>Very High<br>Swelling<br>Potential |
|-------------------|--------------------------------|------------------------------