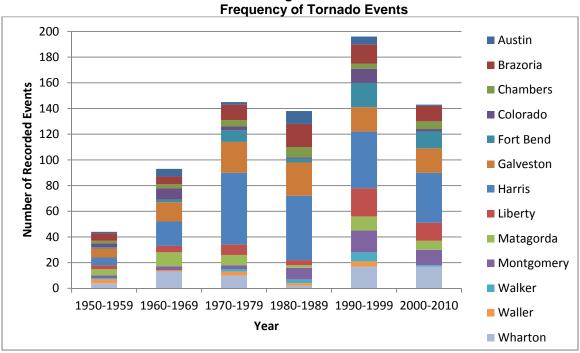

ow historical tornado occurrences and tornado frequency by county, with Harris County recording a high number relative to other counties in the last 60 years, followed by Galveston, Brazoria and Liberty counties.

Willis city ntgormeyy city Control Pingsparst CDP ach town the Woodlands CDP Plum C s CDP Kenefick town Hardingtown
Kingwood CDP Dayton city
Housten city

### Page 18 | P Lomball city B**ell∨tte**city & Mont Balser town Baytown offy Beach City towns Winnie CDP Stowed CDP A Printy Texas Grapity itchaeck of Ø alve Tomado Strikes ∯olidayLakestown Danburycity aica Beach village West Columbia city And Inch city d Peach Village CDPCline city Sweepy town Lake Jack son o Jones Creek village F1 F2 F3 F4

Figure 4.2-11
Historical Tornado Occurrences

Source: National Climatic Data Center



Figure 4.2-12

Figure 4.2-13 shows the probability of tornado occurrence and potential monetary damages for each county in the area.



Figure 4.2-13 Probability of Tornado Occurrence and Potential Monetary Damages\*

Tornadoes can occur in any part of the region; therefore the entire region is in a tornado hazard area. Given the past frequency and range of tornadoes from EF1 to EF4, it is likely that the region would continue to experience approximately 13 tornadoes per year, ranging from EF1 to EF3, with roughly one of them severe enough to cause death every other year. Because the Enhanced Fujita Scale is based largely on damage to structures, the number of recorded tornado events could increase due to the amount of population growth and associated development the region is anticipate