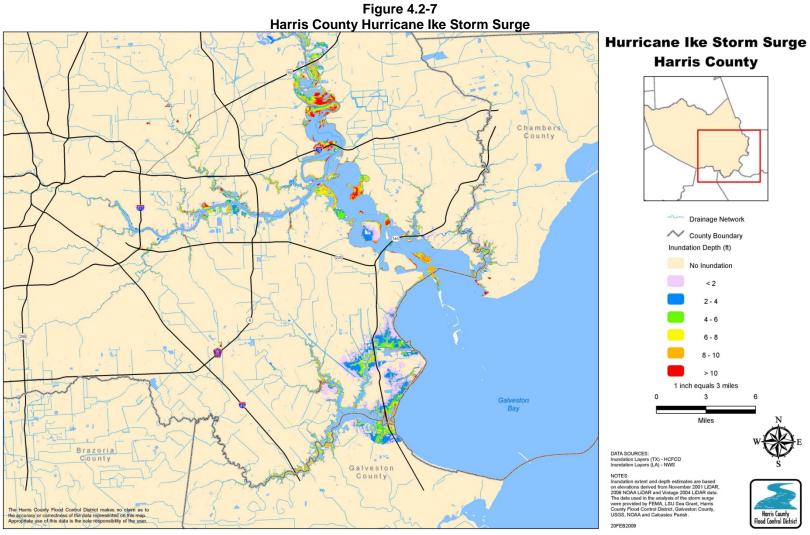

This photo of Buffalo Bayou, looking upstream from Main Street in the Houston area, illustrates the extent of flooding from Tropical Storm Allison on June 9, 2001.

Detailed flood mapping for each county has been included in Section 4.3. These maps show the location of the flood hazard within each county.