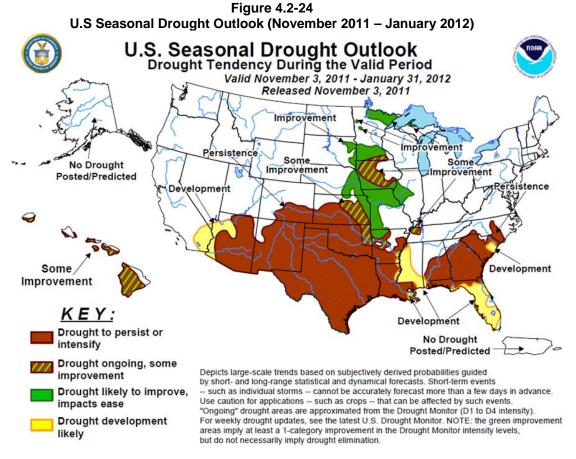

ccurately forecast more than a few days in advance.

Use caution for applications—such as crops—that can be affected by such events.

"Ongoing" drought areas are approximated from the Drought Monitor (D1 to D4 intensity).

For weekly drought updates, see the latest U.S. Drought Monitor. NOTE: the green improvement Drought likely to improve, impacts ease Drought development areas imply at least a 1-category improvement in the Drought Monitor intensity levels, likely

but do not necessarily imply drought elimination.

Figure 4.2-23
U.S Seasonal Drought Outlook (July - September 2009)

Source: NOAA

**Figure 4.2-24** depicts the seasonal drought outlook from November 2011 through January 2012. The drought tendency for the region during that period is for the drought to persist or intensify.



Source: NOAA

**Figure 4.2-25** shows the historical frequency of drought events in the Texas Gulf Basin from 1895 to 1995.



The drought hazard is difficult to map because drought affects large areas, most times uniformly. The Texas Water Development Board maintains a webpage that provides monthly drought presentations, drought indices, and links to the National Drought Monitor website. The National Weather Service provides maps predicting drought in their Climate Prediction Center web page.

**Figure 4.2-26** shows the annual probability of drought occurrence and potential farmland damages for each county in the H-GAC planning area. In any given year, most of the H-GAC counties have over a 50 percent chance of experiencing a drought.



Figure 4.2-26
Annual Probability of Drought Occu