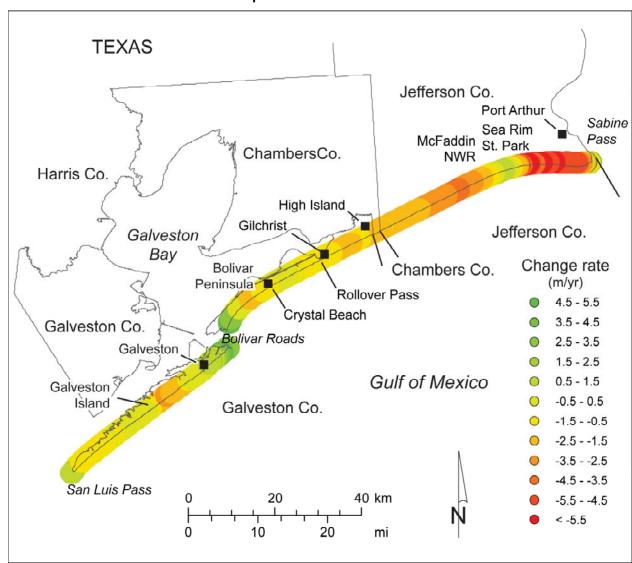

oximately 20 hail events per year, with an event average of approximately \$39,000 worth of property damage and hailstones of 2.5 inches in diameter.

## Coastal Erosion

According to the Texas General Land Office (GLO), Texas has one of the highest erosion rates in the country and estimates that over 27,000 acres of Gulf shoreline were lost to erosion from the mid-1800s through 1982. Long-term shoreline erosion of the upper Texas coast is occurring at an average rate of 1.6 meters (5.2 feet) per year (The University of Texas at Austin, Bureau of Economic Geology (BEG), 2011). Erosion rates along the Texas coastline average 1.24 meters (4.07 feet) per year.

**Figures 4.2-38 and 4.2-39** show the coastal erosion rates from the BEG for the coastal counties in the Houston-Galveston region.



Figure 4.2-38
Coastal Erosion Map for Chambers and Galveston Counties

Source: Bureau of Economic Geology



Figure 4.2-39
Coastal Erosion Map for Brazoria and Matagorda Counties

**Table 4.2-18** shows the number of miles of critically eroding shoreline on the Texas coast determined from average shoreline erosion rates measure over the past 70 years (Bureau of Economic Geology).

Table 4.2-18
Miles of Critically Eroding Shoreline

| Region                                                                         | Total<br>Coastline<br>Miles | Critically Eroding<br>Miles | Percent Eroding<br>Miles |
|--------------------------------------------------------------------------------|-----------------------------|-----------------------------|--------------------------|
| 1-Sabine Pass to Bol