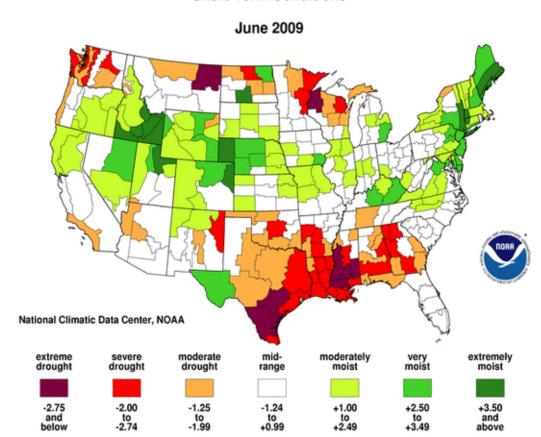

# 4.2 Hazard Analysis

The *Hazard Analysis* section provides information on the following identified hazards – location, extent, historical occurrences and likelihood of future events in the Houston-Galveston Area Council (H-GAC) region<sup>1</sup>: