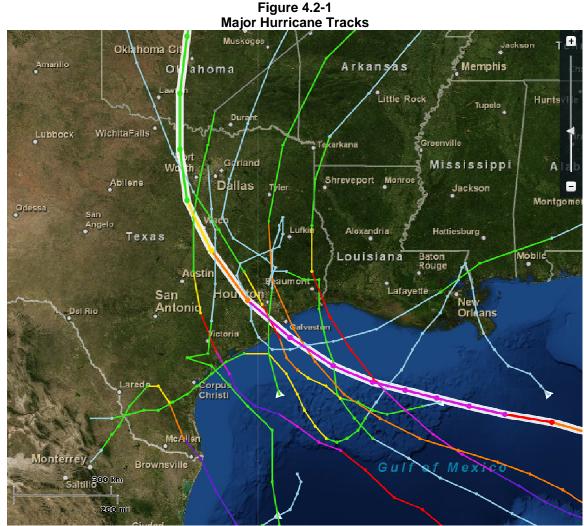

| 1961 | 4              |
| Hurricane Beulah    | 1967 | 4              |
| Hurricane Fern      | 1971 | 1              |
| Hurricane Edith     | 1971 | 2              |
| TS Claudette        | 1979 | Tropical Storm |
| Hurricane Alicia    | 1983 | 3              |
| TS Frances          | 1998 | Tropical Storm |
| TS Allison          | 2001 | Tropical Storm |
| Hurricane Rita      | 2005 | 3              |
| Hurricane Ike       | 2008 | 2              |

**Figure 4.2-1** shows the tracks of the major hurricanes, discussed above, that have impacted the region. While the coastal portions of the region are more at risk to the effects of hurricanes than the other parts of the region, the entire region is in a hurricane hazard area and can be expected to experience hurricanes in the future.



Source: National Hurricane Center

As shown in **Figure 4.2-2**, the possibility of a hurricane occurring along the upper coast of Texas is significant. Since the 16<sup>th</sup> century, 26 major storms have made landfall on the Southeast Texas coast. Damage totals for these 26 storms is estimated to be over \$80 billion in 2007 US dollars (Hurricane Ike Impact Report, December 2008).



Figure 4.2-2
Texas Upper Coast Historic Hurricane Tracks

## **Storm Surge**

Storm surge is typically caused by tropical systems although the resulting damage is from flooding. Storm surge is a significant rise of water caused by a storm that exceeds the normal tide fluctuations. Storm tide differs from storm surge because the storm tide defines the water level rise due to the combination of storm surg