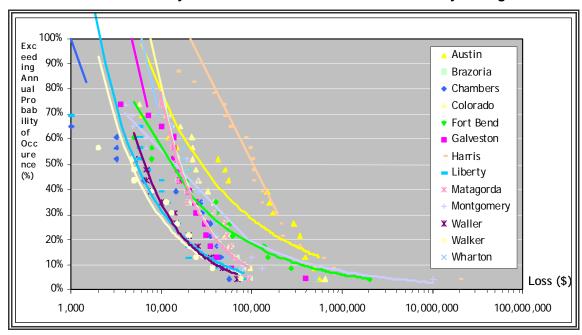

# 4.2 Hazard Analysis

The *Hazard Analysis* section provides information on the following identified hazards – location, extent, historical occurrences and likelihood of future events in the Houston-Galveston Area Council (H-GAC) region<sup>1</sup>: