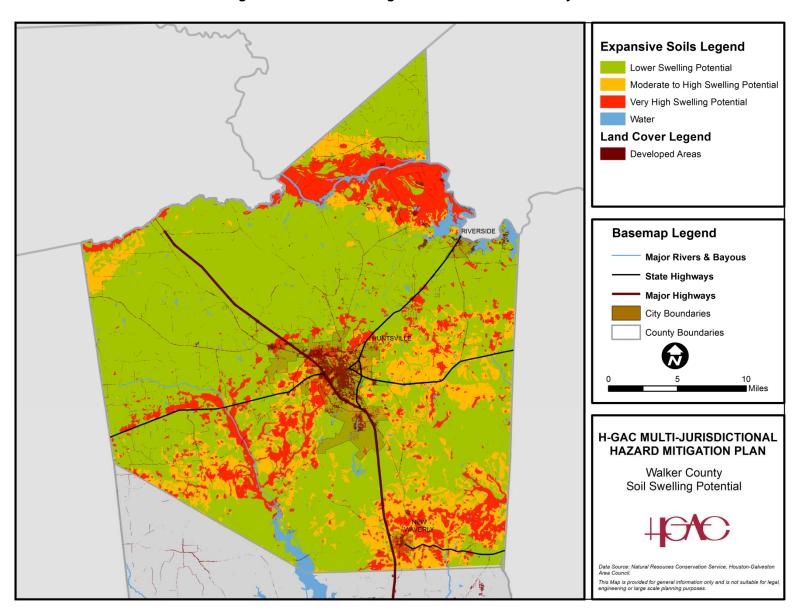

. Approximately 29% of soils in the region have very high swelling potential, 20% have moderate to high swelling potential and 51% have low swelling potential. Very high swelling potential soils are defined by having 35% or more of vertisols, a type of soil with a high content of expansive clay. Moderate to high swelling potential soils consist of 20 to 34% vertisols. Low swelling potential soils contain less than 20% vertisols.



Figure 4.2-27 Soil Swelling Potential for the H-GAC Region



Figure 4.2-28 Soil Swelling Potential for Austin County



Figure 4.2-29 Soil Swelling Potential for Brazoria County



Figure 4.2-30 Soil Swelling Potential for Chambers County



Figure 4.2-31 Soil Swelling Potential for Liberty County



Figure 4.2-32 Soil Swelling Potential for Montgomery County



Figure 4.2-33 Soil Swelling Potential for Walker County



Figure 4.2-34 Soil Swelling Potential for Waller County

Table 4.2-12 demonstrates the swelling potential of soils for each of the participating counties on a square mile and percent basis.

Table 4.2-12: Swelling Potential for Soils in Participating Counties

| County Name       | Lower<br>Swelling<br>Potential | % of the<br>County that<br>is Lower<br>Swelling<br>Potential | Moderate to<br>High Swelling<br>Potential | % of the County that is Moderate to High Swelling Potential | Very High<br>Swelling<br>Potential | % of the<br>County<br>that is<br>Very High<br>Swelling<br>Potential |
|-------------------|--------------------------------|--------------------------------------------------------------|------------------------------