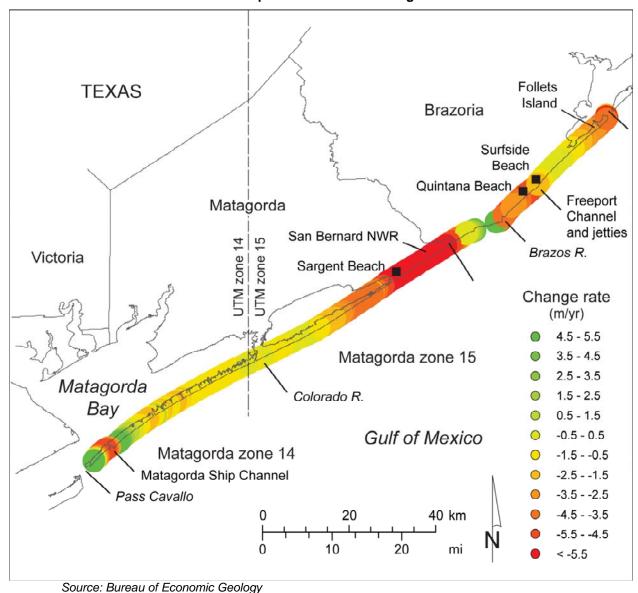

nd hailstones of 2.5 inches in diameter.

## Coastal Erosion

According to the Texas General Land Office (GLO), Texas has one of the highest erosion rates in the country and estimates that over 27,000 acres of Gulf shoreline were lost to erosion from the mid-1800s through 1982. Long-term shoreline erosion of the upper Texas coast is occurring at an average rate of 1.6 meters (5.2 feet) per year (The University of Texas at Austin, Bureau of Economic Geology (BEG), 2011). Erosion rates along the Texas coastline average 1.24 meters (4.07 feet) per year.

**Figures 4.2-38 and 4.2-39** show the coastal erosion rates from the BEG for the coastal counties in the Houston-Galveston region.



Figure 4.2-38
Coastal Erosion Map for Chambers and Galveston Counties

Source: Bureau of Economic Geology



Figure 4.2-39
Coastal Erosion Map for Brazoria and Matagorda Counties

**Table 4.2-18** shows the number of miles of critically eroding shoreline on the Texas coast determined from average shoreline erosion rates measure over the past 70 years (Bureau of Economic Geology).

Table 4.2-18
Miles of Critically Eroding Shoreline

| Region                                                                         | Total<br>Coastline<br>Miles | Critically Eroding<br>Miles | Percent Eroding<br>Miles |
|--------------------------------------------------------------------------------|-----------------------------|-----------------------------|--------------------------|
| 1-Sabine Pass to Bolivar Roads (Galveston County)                              | 59.0                        | 47.0