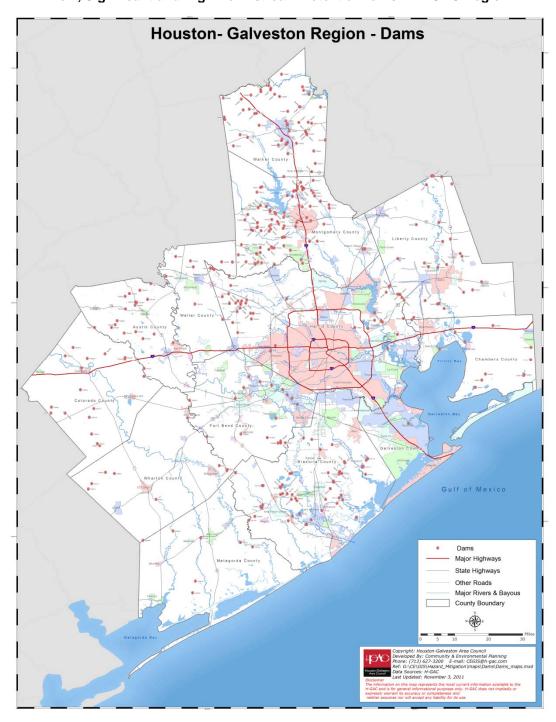

storage,
- 4) Equal or exceed 50 acre-feet storage and exceed 6 feet in height.

Table 4.2-19
Dam Downstream Hazard Potential

| County     | High | Significant | Low | Total Dams |
|------------|------|-------------|-----|------------|
| Austin     | 0    | 2           | 17  | 19         |
| Brazoria   | 6    | 14          | 36  | 56         |
| Chambers   | 0    | 0           | 14  | 14         |
| Liberty    | 1    | 7           | 22  | 30         |
| Montgomery | 27   | 20          | 39  | 86         |
| Walker     | 7    | 6           | 40  | 53         |
| Waller     | 1    | 1           | 7   | 9          |
| TOTAL      | 42   | 50          | 179 | 273        |

Source: USACE NID, 2011

Figure 4.2-41 depicts the low, significant and high downstream potential dams according to NID.



Figure 4.2-41 Low, Significant and High Downstream Potential Dams in H-GAC Region

#### HOUSTON-GALVESTON AREA COUNCIL REGIONAL HAZARD MITIGATION PLAN - 2011 UPDATE

**Table 4.2-20** presents location, high and significant downstream hazard potential, height, and storage for dams and levees in the NID for each participating county. For hazard potential, "S" stands for significant and "H" stands for high. Dams with low hazard potential were excluded from the table because of their low risk.

The general methodology for determining risk to buildings and people is as follows:

Low risk: 0-10 buildings downstream from the dam or levee, no structures immediately downstream.

Medium risk: 11 – 25 (sometimes more, in some cases the size and capacity of the lake or reservoir was taken into consi