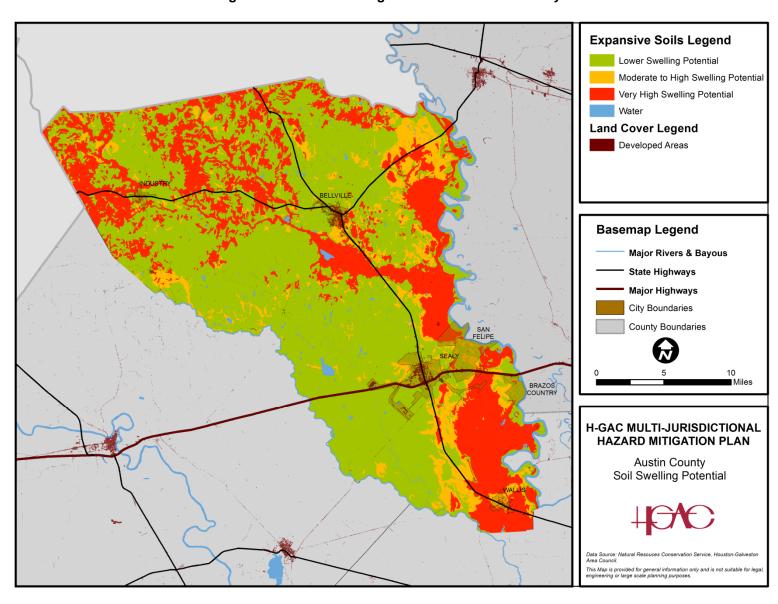

# 4.2 Hazard Analysis

The *Hazard Analysis* section provides information on the following identified hazards – location, extent, historical occurrences and likelihood of future events in the Houston-Galveston Area Council (H-GAC) region<sup>1</sup>: