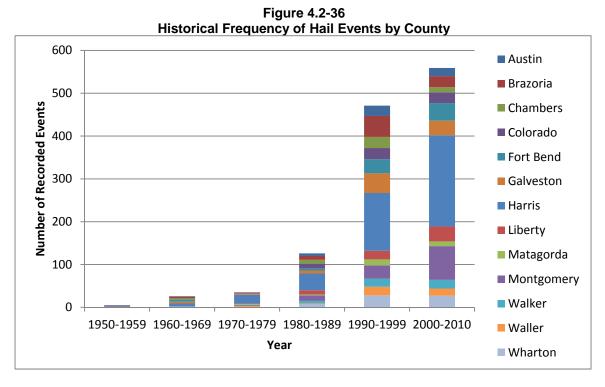

# 4.2 Hazard Analysis

The *Hazard Analysis* section provides information on the following identified hazards – location, extent, historical occurrences and likelihood of future events in the Houston-Galveston Area Council (H-GAC) region<sup>1</sup>: