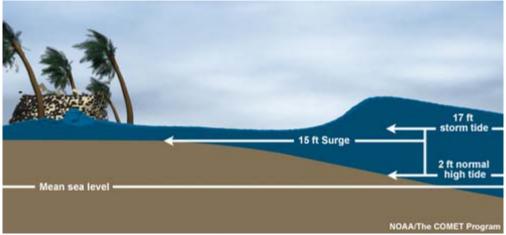

the Southeast Texas coast. Damage totals for these 26 storms is estimated to be over \$80 billion in 2007 US dollars (Hurricane Ike Impact Report, December 2008).



Figure 4.2-2
Texas Upper Coast Historic Hurricane Tracks

## **Storm Surge**

Storm surge is typically caused by tropical systems although the resulting damage is from flooding. Storm surge is a significant rise of water caused by a storm that exceeds the normal tide fluctuations. Storm tide differs from storm surge because the storm tide defines the water level rise due to the combination of storm surge and astronomical tide. Storm surge can combine with the storm tide which can cause extreme inundation. **Figure 4.2-3** illustrates the difference between storm surge and storm tide.

Figure 4.2-3 Storm Surge vs. Storm Tide



Source: http://www.nhc.noaa.gov/ssurge/index.shtml

Coastal areas have the highest *susceptibility* to storm surge and include the following counties in the H-GAC region: Matagorda, Brazoria, Galveston, Harris, and Chambers. In recent years, these counties suffered damage due to storm surge from Hurricane Katrina, Rita, Ike, Ida and Tropical Storm Edouard. Although some of these storms did not make landfall in the region, residual impacts were still made.

The amount of surge from storms is estimated using the NOAA's Sea, Lake and Overland Surges from Hurricanes (SLOSH) models. **Figure 4.2-4** illustrated the estimated storm surge predicted for Hurricane lke. Some areas were predicted to receive over 20 feet of storm surge. **Figures 4.2-5, 4.2-6, 4.2-7** and **4.2-8** illustrate the ac