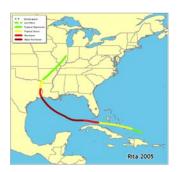

ubtropical storm strength later that day before becoming extratropical on the 18th southeast of Cape Cod. The system dissipated southeast of Nova Scotia the next day.

Allison brought tropical-storm-force winds and above normal tides to portions of the Texas and Louisiana coasts. However, the greatest damages sustained were due to the widespread heavy rains and resulting floods along the entire path of the cyclone. Houston, Texas, was the worst affected area, as the Port of Houston reported 37 inches of rain. Several other locations reported more than 30 inches. The storm also spawned 23 tornadoes. Allison was responsible for 41 deaths and at least \$5 billion in damage in the United States, making it the deadliest and costliest U.S. tropical storm of record.

### **Hurricane Rita 2005**



Hurricane Rita began as a tropical wave, combined with the remnants of an old front, on September 7, 2005. The system developed into a depression just east of the Turks and Caicos Islands late on the 17<sup>th</sup>. The following afternoon, it developed into a tropical storm. Maximum winds increased to 70 mph as Rita moved through the central Bahamas on the 19<sup>th</sup>. The storm went through rapid intensification on September 20 as it moved through the Straits of Florida and become a Category 2. The center of the storm passed about 50 miles south of Key West, Florida.

Upon entering the Gulf of Mexico, Rita intensified to a Category 5 within 24 hours. The maximum sustained winds reached 165 mph late on September

21, and the hurricane reached a peak intensity of 180 mph early on Se