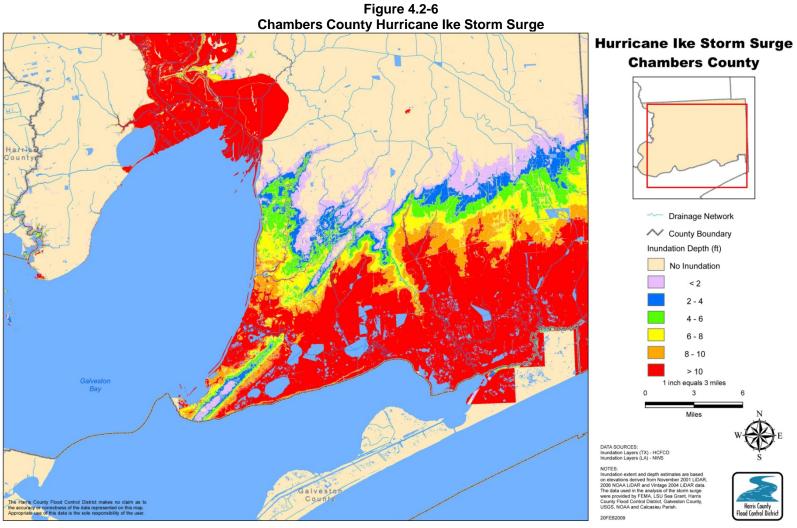

This photo of Buffalo Bayou, looking upstream from Main Street in the Houston area, illustrates the extent of flooding from Tropical Storm Allison on June 9, 2001.

Detailed flood mapping for each county has been included in Section 4.3. These maps show the location of the flood hazard within each county.