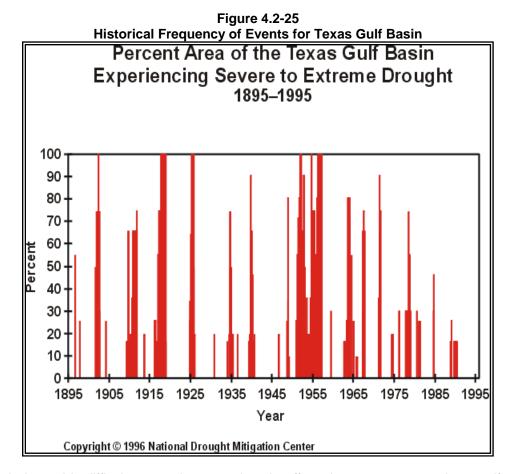

ents.

"Ongoing" drought areas are approximated from the Drought Monitor (D1 to D4 intensity).

For weekly drought updates, see the latest U.S. Drought Monitor. NOTE: the green improvement Drought likely to improve, impacts ease Drought development areas imply at least a 1-category improvement in the Drought Monitor intensity levels, likely

but do not necessarily imply drought elimination.

Figure 4.2-23
U.S Seasonal Drought Outlook (July - September 2009)

Source: NOAA

**Figure 4.2-24** depicts the seasonal drought outlook from November 2011 through January 2012. The drought tendency for the region during that period is for the drought to persist or intensify.



Source: NOAA

**Figure 4.2-25** shows the historical frequency of drought events in the Texas Gulf Basin from 1895 to 1995.



The drought hazard is difficult to map because drought affects large areas, most times uniformly. The Texas Water Development Board maintains a webpage that provides monthly drought presentations, drought indices, and links to the National Drought Monitor website. The National Weather Service provides maps predicting drought in their Climate Prediction Center web page.

**Figure 4.2-26** shows the annual probability of drought occurrence and potential farmland damages for each county in the H-GAC planning area. In any given year, most of the H-GAC counties have over a 50 percent chance of experiencing a drought.



Figure 4.2-26
Annual Probability of Drought Occurrence and Potential Farm Land Damages

According to an article published September 29, 2011 by the Texas State Climatologist,