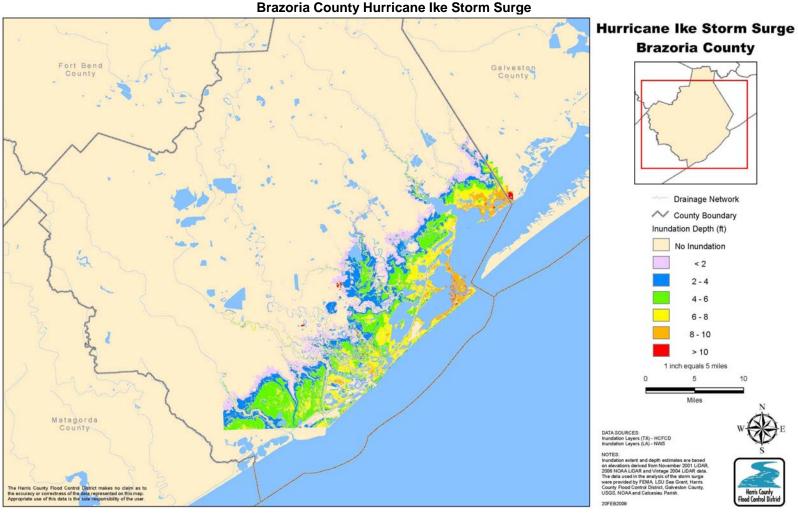

This photo of Buffalo Bayou, looking upstream from Main Street in the Houston area, illustrates the extent of flooding from Tropical Storm Allison on June 9, 2001.

Detailed flood mapping for each county has been included in Section 4.3. These maps show the location of the flood hazard within each county.