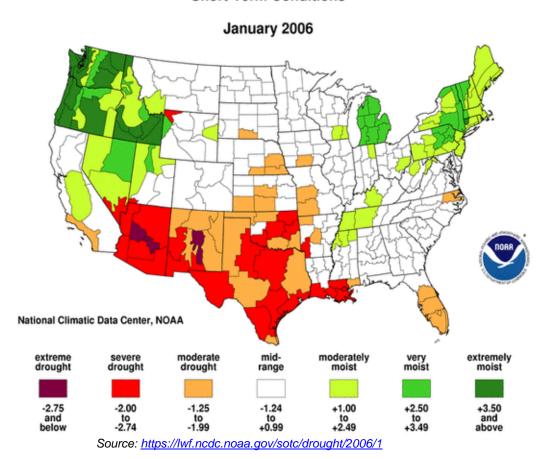

# 4.2 Hazard Analysis

The *Hazard Analysis* section provides information on the following identified hazards – location, extent, historical occurrences and likelihood of future events in the Houston-Galveston Area Council (H-GAC) region<sup>1</sup>: