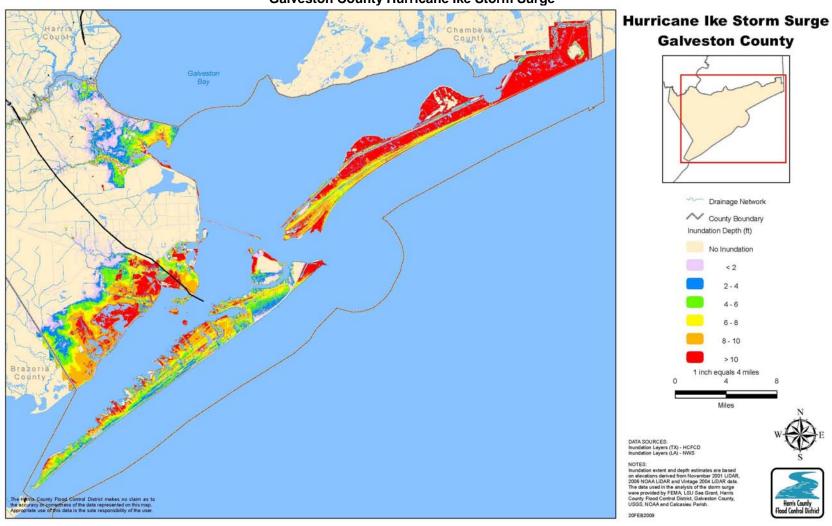

This photo of Buffalo Bayou, looking upstream from Main Street in the Houston area, illustrates the extent of flooding from Tropical Storm Allison on June 9, 2001.

Detailed flood mapping for each county has been included in Section 4.3. These maps show the location of the flood hazard within each county.