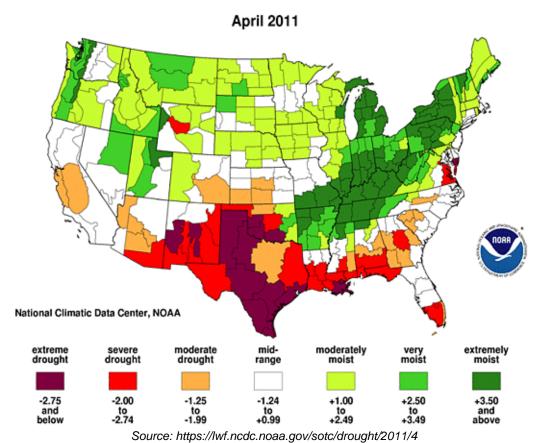

# 4.2 Hazard Analysis

The *Hazard Analysis* section provides information on the following identified hazards – location, extent, historical occurrences and likelihood of future events in the Houston-Galveston Area Council (H-GAC) region<sup>1</sup>: