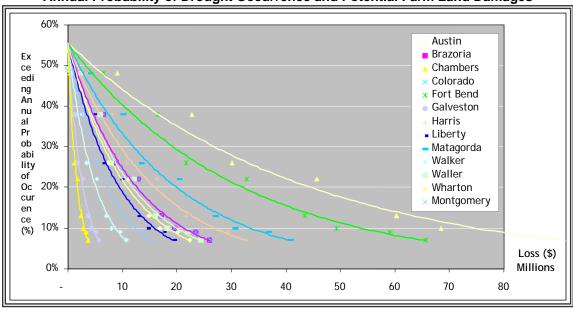

# 4.2 Hazard Analysis

The *Hazard Analysis* section provides information on the following identified hazards – location, extent, historical occurrences and likelihood of future events in the Houston-Galveston Area Council (H-GAC) region<sup>1</sup>: