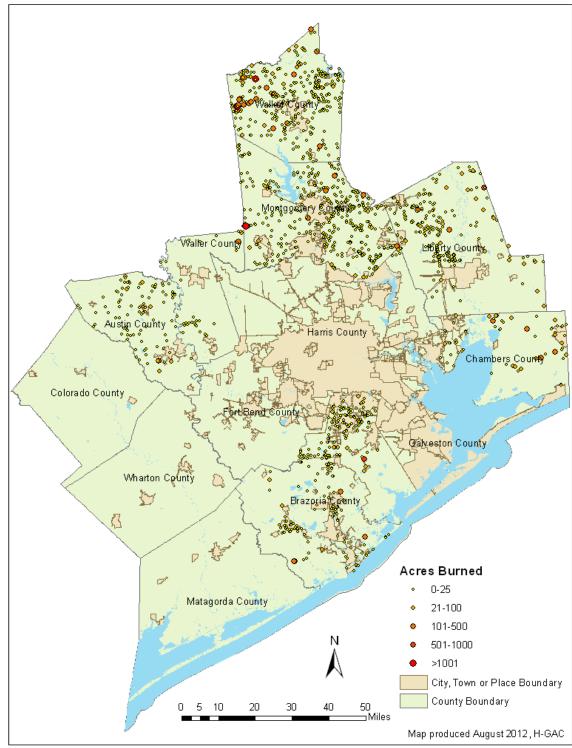

redominantly in forested and cultivated areas. In Brazoria County, wildfires during this period occurred in a mix of grasslands, woody wetlands, herbaceous wetlands, cultivated areas, and developed areas. The wildfires in Chambers County during this period occurred in predominantly cultivated and grassland areas. In Liberty County, wildfires occurred predominantly in forested and woody wetland areas. The wildfires in Montgomery County occurred predominantly in forested areas. In Walker County, wildfires occurred predominantly in forested areas and some cultivated lands and grasslands. The wildfires occurred in Waller County in a mix of forested and cultivated lands.

**Figure 4.2-14** depicts the wildfires reported to and suppressed by the Texas Forest Service and local fire departments.



Figure 4.2-14 2005 – 2011 Wildfire Locations Map

Source: Texas Forest Service

According to the previous occurrences data, Montgomery County has the highest occurrences of wildfires, relative to other counties, followed by Walker, Brazoria and Liberty counties.

Keetch-Byram Drought Index (KBDI) is an index used to determining forest fire potential. The drought index is based on a daily water balance, where a drought factor is balanced with precipitation and soil moisture (assumed to have a maximum storage capacity of 8 inches) and is expressed in hundredths of an inch of soil moisture depletion. **Figure 4.2-15** displays the KBDI legend. Each color on the map represents the drought index at that location. The drought index ranges from 0 to 800, where a drought index of 0 represents no