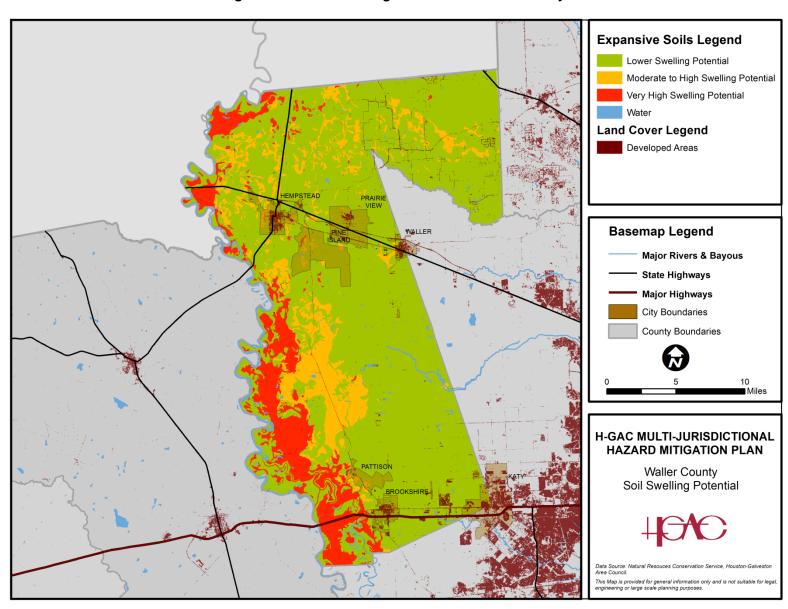

# 4.2 Hazard Analysis

The *Hazard Analysis* section provides information on the following identified hazards – location, extent, historical occurrences and likelihood of future events in the Houston-Galveston Area Council (H-GAC) region<sup>1</sup>: