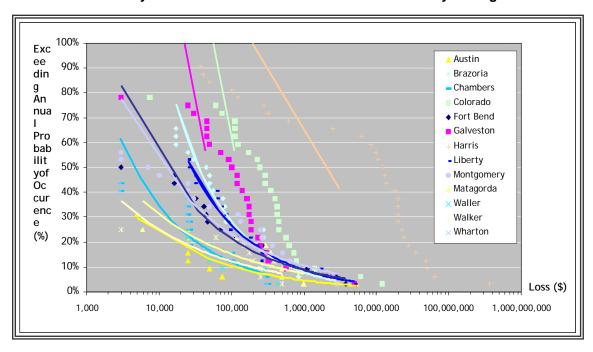

in the last 60 years, followed by Galveston, Brazoria and Liberty counties.

Willis city ntgormeyy city Control Pingsparst CDP ach town the Woodlands CDP Plum C s CDP Kenefick town Hardingtown
Kingwood CDP Dayton city
Housten city

### Page 18 | P Lomball city B**ell∨tte**city & Mont Balser town Baytown offy Beach City towns Winnie CDP Stowed CDP A Printy Texas Grapity itchaeck of Ø alve Tomado Strikes ∯olidayLakestown Danburycity aica Beach village West Columbia city And Inch city d Peach Village CDPCline city Sweepy town Lake Jack son o Jones Creek village F1 F2 F3 F4

Figure 4.2-11
Historical Tornado Occurrences

Source: National Climatic Data Center



Figure 4.2-12

Figure 4.2-13 shows the probability of tornado occurrence and potential monetary damages for each county in the area.



Figure 4.2-13 Probability of Tornado Occurrence and Potential Monetary Damages\*

Tornadoes can occur in any part of the region; therefore the entire region is in a tornado hazard area. Given the past frequency and range of tornadoes from EF1 to EF4, it is likely that the region would continue to experience approximately 13 tornadoes per year, ranging from EF1 to EF3, with roughly one of them severe enough to cause death every other year. Because the Enhanced Fujita Scale is based largely on damage to structures, the number of recorded tornado events could increase due to the amount of population growth and associated development the region is anticipated to experience.

# Wildfire

According to the Texas Forest Service, approximately 90 percent of all Texas wildfires are human-caused, d