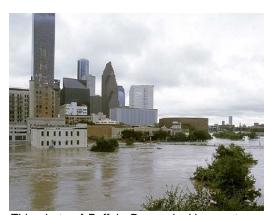

This photo of Buffalo Bayou, looking upstream from Main Street in the Houston area, illustrates the extent of flooding from Tropical Storm Allison on June 9, 2001.

Detailed flood mapping for each county has been included in Section 4.3. These maps show the location of the flood hazard within each county.