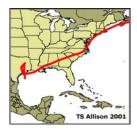

This photo of Buffalo Bayou, looking upstream from Main Street in the Houston area, illustrates the extent of flooding from Tropical Storm Allison on June 9, 2001.

Detailed flood mapping for each county has been included in Section 4.3. These maps show the location of the flood hazard within each county.