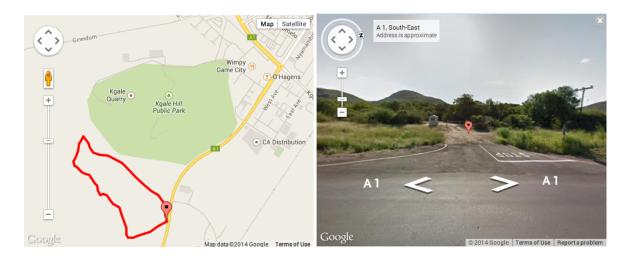

## **MTB**

Below is the MTB race. I will start just outside Gaborone, About 3 km from Game City Mall on the A1 road going towards Lobatse. The start can be seen from the A1 road on the left just right just past the BTC Earth station and St Joseph's College turn off. You will see a right turn and small hut on the right. (Slow down, look, be VERY careful you cross a busy highway at this point).

The route is not very technical so that it is safe and that all participants and can ride it, however, it has enough challenges to make it competitive. It has climbs, sand, single tracks and enough areas to pass. (*You can go to Goggle Maps and type Kgale Hill and look just south of this to appreciate the type of terrain*)