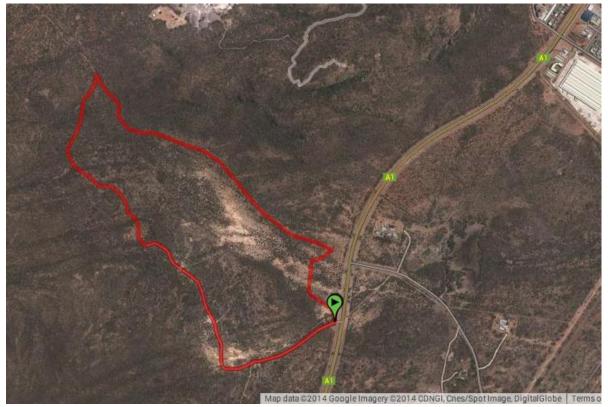

## **MTB**

Below is the MTB race. I will start just outside Gaborone, About 3 km from Game City Mall on the A1 road going towards Lobatse. The start can be seen from the A1 road on the left just right just past the BTC Earth station and St Joseph's College turn off. You will see a right turn and small hut on the right. (Slow down, look, be VERY careful you cross a busy highway at this point).

The route is not very technical so that it is safe and that all participants and can ride it, however, it has enough challenges to make it competitive. It has climbs, sand, single tracks and enough areas to pass. (*You can go to Goggle Maps and type Kgale Hill and look just south of this to appreciate the type of terrain*)