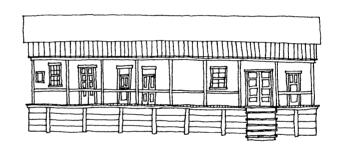

Other specific buildings of historic interest within the Plaza District include the Pelanconi House (two-story brick, 1855) and Sepulveda House (two-story brick, 1860), both now authentically restored after intense research; Firehouse (two-story brick, 1884); the Avila Adobe (one-story adobe, 1818); Merced Theater (three-story brick, 1869); Masonic Hall (two-story brick, 1858); Garnier Building (two-story cut stone and brick structure, 1890).

Other buildings of later days are interspersed about the Plaza Square or flanking Olvera Street -- a brick-paved arcade filled with stalls, shops and restaurants all tastefully accenting the Mexican motif. Some of the later buildings are, or will be functionally preserved, others will be replaced with developments compatible with the area. Those few of the developments and activities within the District not precisely historic in design or flavor contribute to historic preservation by creating an atmosphere and providing facilities to make possible the active participation of concessionaires serving and, indeed, helping attract the growing volume of visitors coming annually to see this active area with authentic and uninterrupted links to its historic past. (See bottom picture opposite).