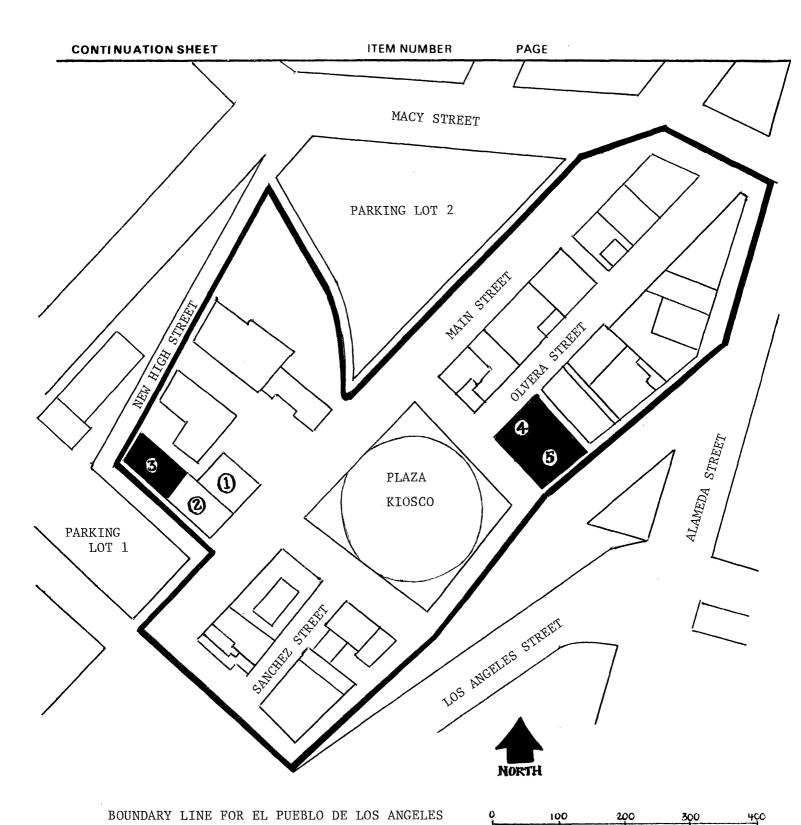

Other specific buildings of historic interest within the Plaza District include the Pelanconi House (two-story brick, 1855) and Sepulveda House (two-story brick, 1860), both now authentically restored after intense research; Firehouse (two-story brick, 1884); the Avila Adobe (one-story adobe, 1818); Merced Theater (three-story brick, 1869); Masonic Hall (two-story brick, 1858); Garnier Building (two-story cut stone and brick structure, 1890).