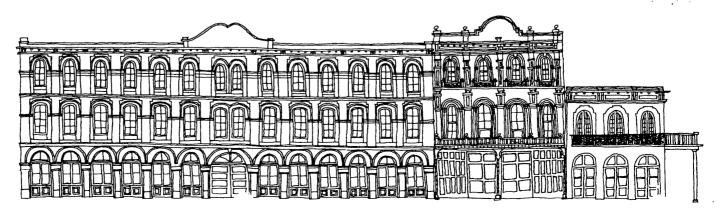

Within this area, appropriately enough close to the center of modern downtown Los Angeles (see top picture opposite), are several buildings of historic authenticity and representing the several architectural styles which appeared at various times during the City's growth. While all historic buildings had been modified somewhat by additions or other alterations over many decades by the time the State Historic Park was established in 1953, current intensive research and restorative efforts seek to reestablish pristine authenticity.

The Plaza Church (1822) represents the Mission Adobe period (1818-1846). The Pico House (1869) is a well-preserved example of Victorian brick and stone structures erected in the area between 1869 to 1890. Later pre-20th Century structures of concrete and plaster also still stand.

Other specific buildings of historic interest within the Plaza District include the Pelanconi House (two-story brick, 1855) and Sepulveda House (two-story brick, 1860), both now authentically restored after intense research; Firehouse (two-story brick, 1884); the Avila Adobe (one-story adobe, 1818); Merced Theater (three-story brick, 1869); Masonic Hall (two-story brick, 1858); Garnier Building (two-story cut stone and brick structure, 1890).