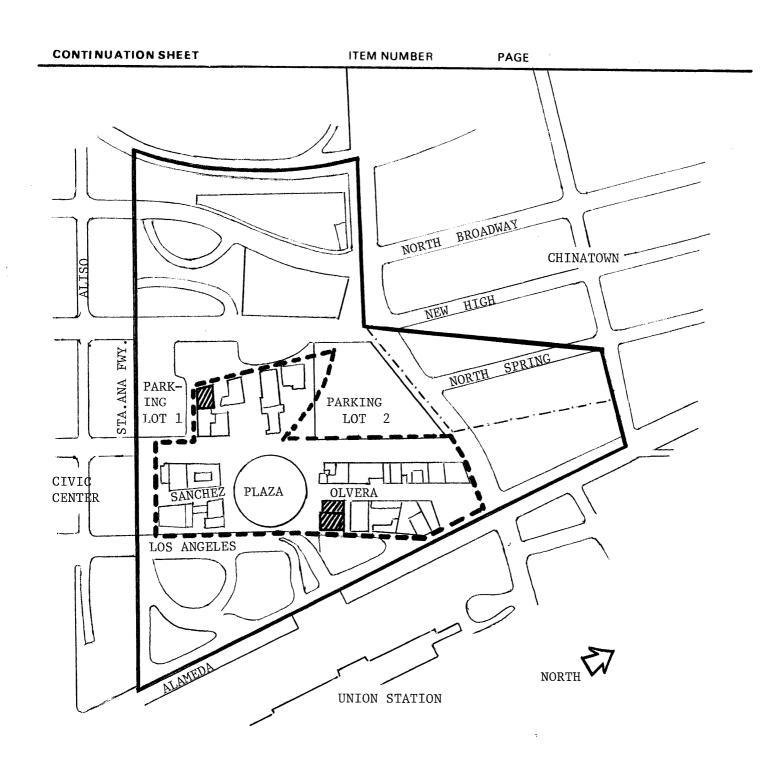

El Pueblo de Los Angeles Historic District, the area where Los Angeles was founded and the hub of its growth during the Hispanic and American (19th Century) eras, retains a rich composite group of buildings as evidence of the blending ethnic groups and cultures which founded this City and shaped its subsequent growth.

Within this area, appropriately enough close to the center of modern downtown Los Angeles (see top picture opposite), are several buildings of historic authenticity and representing the several architectural styles which appeared at various times during the City's growth. While all historic buildings had been modified somewhat by additions or other alterations over many decades by the time the State Historic Park was established in 1953, current intensive research and restorative efforts seek to reestablish pristine authenticity.