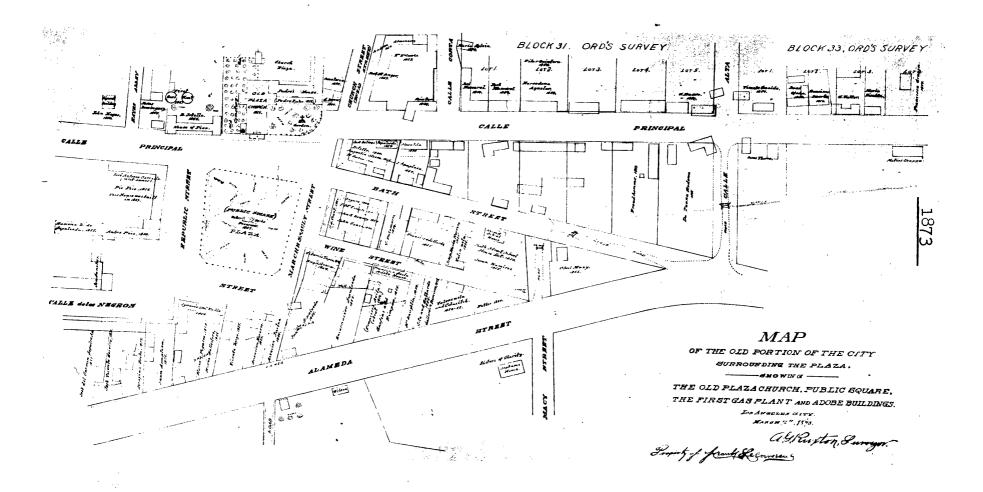

El Pueblo de Los Angeles Historic District, the area where Los Angeles was founded and the hub of its growth during the Hispanic and American (19th Century) eras, retains a rich composite group of buildings as evidence of the blending ethnic groups and cultures which founded this City and shaped its subsequent growth.

Within this area, appropriately enough close to the center of modern downtown Los Angeles (see top picture opposite), are several buildings of historic authenticity and representing the several architectural styles which appeared at various times during the City's growth. While all historic buildings had been modified somewhat by additions or other alterations over many decades by the time the State Historic Park was established in 1953, current intensive research and restorative efforts seek to reestablish pristine authenticity.