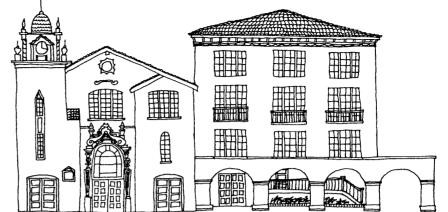

The Plaza Church (1822) represents the Mission Adobe period (1818-1846). The Pico House (1869) is a well-preserved example of Victorian brick and stone structures erected in the area between 1869 to 1890. Later pre-20th Century structures of concrete and plaster also still stand.

Other specific buildings of historic interest within the Plaza District include the Pelanconi House (two-story brick, 1855) and Sepulveda House (two-story brick, 1860), both now authentically restored after intense research; Firehouse (two-story brick, 1884); the Avila Adobe (one-story adobe, 1818); Merced Theater (three-story brick, 1869); Masonic Hall (two-story brick, 1858); Garnier Building (two-story cut stone and brick structure, 1890).