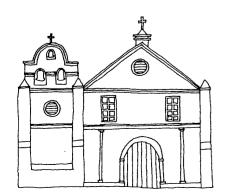

The Plaza Church (1822) represents the Mission Adobe period (1818-1846). The Pico House (1869) is a well-preserved example of Victorian brick and stone structures erected in the area between 1869 to 1890. Later pre-20th Century structures of concrete and plaster also still stand.