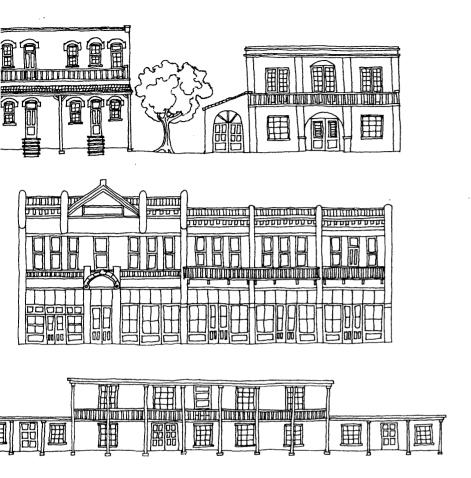

Other specific buildings of historic interest within the Plaza District include the Pelanconi House (two-story brick, 1855) and Sepulveda House (two-story brick, 1860), both now authentically restored after intense research; Firehouse (two-story brick, 1884); the Avila Adobe (one-story adobe, 1818); Merced Theater (three-story brick, 1869); Masonic Hall (two-story brick, 1858); Garnier Building (two-story cut stone and brick structure, 1890).

Other buildings of later days are interspersed about the Plaza Square or flanking Olvera Street -- a brick-paved arcade filled with stalls, shops and restaurants all tastefully accenting the Mexican motif. Some of the later buildings are, or will be functionally preserved, others will be replaced with developments compatible with the area. Those few of the developments and activities within the District not precisely historic in design or flavor contribute to historic preservation by creating an atmosphere and providing facilities to make possible the active participation of concessionaires serving and, indeed, helping attract the growing volume of visitors coming annually to see this active area with authentic and uninterrupted links to its historic past. (See bottom picture opposite).