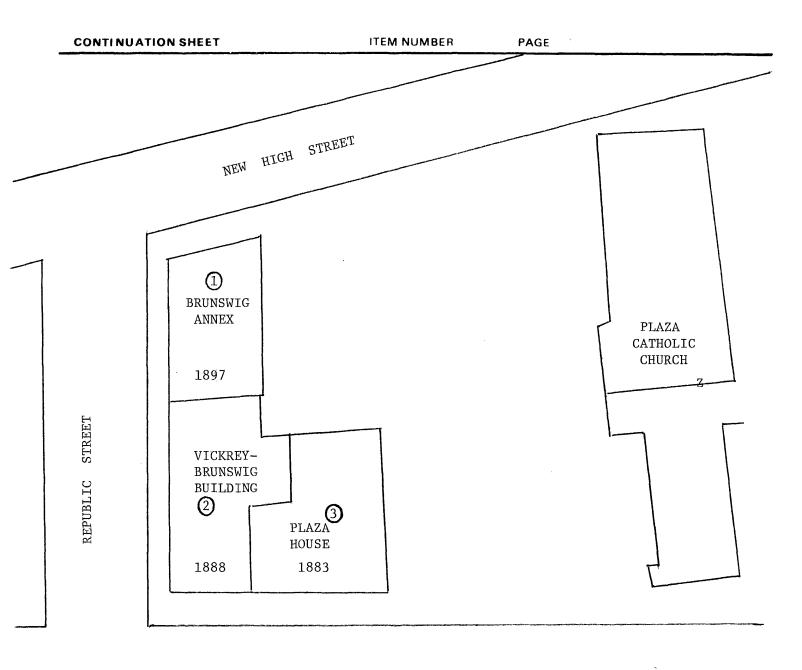

Other specific buildings of historic interest within the Plaza District include the Pelanconi House (two-story brick, 1855) and Sepulveda House (two-story brick, 1860), both now authentically restored after intense research; Firehouse (two-story brick, 1884); the Avila Adobe (one-story adobe, 1818); Merced Theater (three-story brick, 1869); Masonic Hall (two-story brick, 1858); Garnier Building (two-story cut stone and brick structure, 1890).