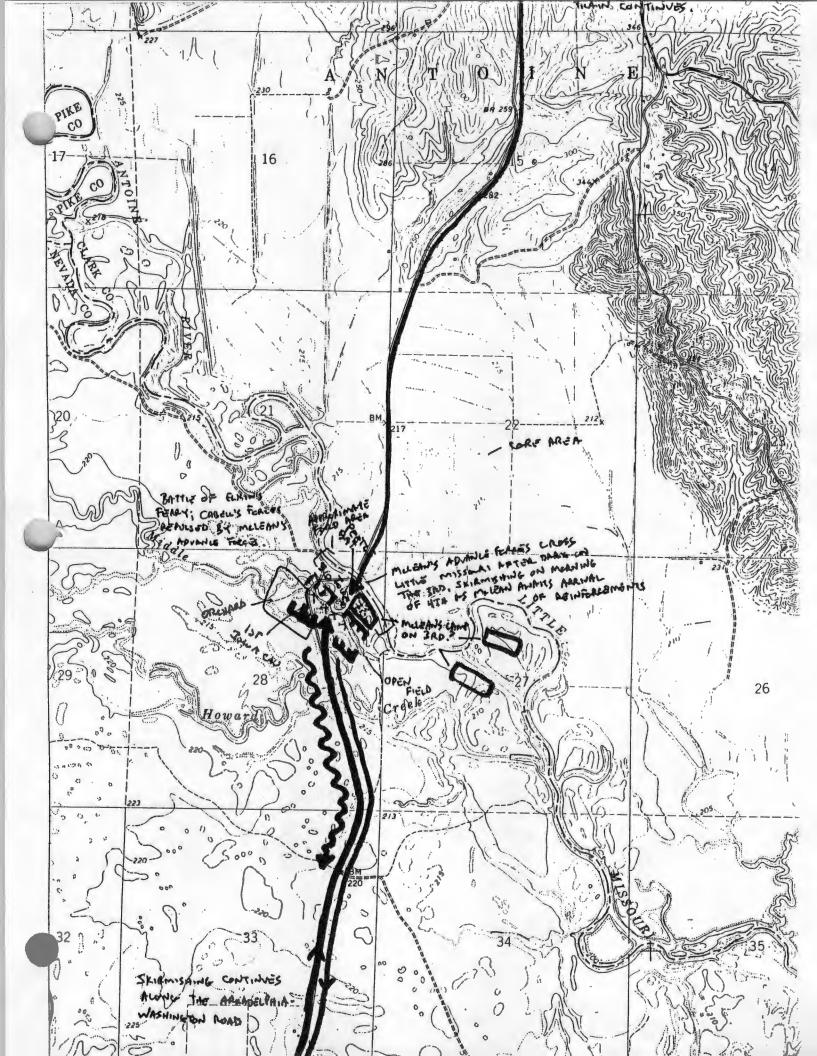

r [Okolona South Quadrangle, UTM point A]; proceed east approximately seven-tenths (.07) of a mile to a point on the western bank of the Little Missouri River [Okolona South Quadrangle, UTM point B]; proceed north-northeasterly, across the river, approximately one-half (0.5) mile to a point [Okolona Quadrangle, UTM point C]; proceed northwesterly, across the river, approximately one (1) mile to a point on the western bank of the Little Missouri River [Okolona South Quadrangle, UTM point D]; proceed southwesterly approximately seven-tenths (0.7) of a mile to a point [Okolona South Quadrangle, UTM point E]; proceed southeast approximately eight-tenths (0.8) of a mile to the point of origin. This boundary includes all of the property historically associated with the Battle of Elkins' Ferry.



3756 -ELKINS' FERRY BATTLEF ELD - PRESCOTT VIC, HEVADA COUNTY, AL KANSAS A)15/467480' 3754190 3754 8)15/468440/ 3754190 C) 15/468260/ 3754820 D) 15/467060/ 3755 850 E) 15/466150/ 3753 32 1 . 3755000 34 55' T. 10 S.



DON BAKER, PHETOGRAPHER

NEGATIVES ON FILE AT AHPP

VIEW FROM SOUTHWEST (NEVADA COUNTY) ACROSS LITTLE MISSOURI RIVER TO CLARK COUNTY. APPROXIMATE LOCATION OF UNION CROSSING POINT, REMAINS OF WASHED OUT BRIDGE PARE INTRUSIONS.



(M) (2311165)CLD

TEN BAKER, PACTEC-RAPHER

76.

NEGATIVE ON FILE AT AHPP

VIEW FROM SOUTHLIEST AT PROBABLE FERRY LANDING SITE.



NEVADA AND CLARK COUNTIES, ARKANSAS DON BAKER, PHOTOGRAPHER

NEGATIVE ON FILE AT ANSP

VIEW FROM SOUTHLIEST AT WISHED OUT MIDDLE CREEK BAIDLE - NATRUSIEN.



TON BAKER, PHOTOGED PHER

1-7-43

NEGATIVE ON FILE AT ANDA

VI