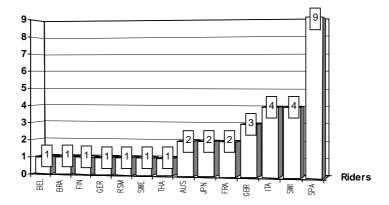

# **Entry List**

|   |    | Rider                  | Nation | Team                         | Motorcycle  |
|---|----|------------------------|--------|------------------------------|-------------|
|   | 3  | CORSI Simone           | ITA    | Came IodaRacing Project      | FTR         |
|   | 4  | KRUMMENACHER Randy     | SWI    | GP Team Switzerland          | KALEX       |
| r | 5  | ZARCO Johann           | FRA    | JIR Moto2                    | MOTOBI      |
| r | 7  | LUNDH Alexander        | SWE    | Cresto Guide MZ Racing       | MZ-RE HONDA |
| r | 8  | REA Gino               | GBR    | Federal Oil Gresini Moto2    | SUTER       |
| r | 10 | COLANDREA Marco        | SWI    | SAG Team                     | FTR         |
|   | 12 | LUTHI Thomas           | SWI    | Interwetten-Paddock          | SUTER       |
|   | 14 | WILAIROT Ratthapark    | THA    | Thai Honda PTT Gresini Moto2 | SUTER       |
|   | 15 | DE ANGELIS Alex        | RSM    | NGM Mobile Forward Racing    | FTR         |
| r | 18 | TEROL Nicolas          | SPA    | Mapfre Aspar Team            | SUTER       |
|   | 19 | SIMEON Xavier          | BEL    | Tech 3 Racing                | TECH 3      |
|   | 24 | <b>ELIAS Toni</b>      | SPA    | Mapfre Aspar Team            | SUTER       |
|   | 29 | IANNONE Andrea         | ITA    | Speed Master                 | SPEED UP    |
| r | 30 | NAKAGAMI Takaaki       | JPN    | Italtrans Racing Team        | KALEX       |
|   | 36 | KALLIO Mika            | FIN    | Marc VDS Racing Team         | KALEX       |
|   | 38 | SMITH Bradley          | GBR    | Tech 3 Racing                | TECH 3      |
|   | 40 | ESPARGARO Pol          | SPA    | Pons 40 HP Tuenti            | KALEX       |
|   | 44 | ROLFO Roberto          | ITA    | Technomag-CIP                | SUTER       |
|   | 45 | REDDING Scott          | GBR    | Marc VDS Racing Team         | KALEX       |
|   | 49 | PONS Axel              | SPA    | Pons 40 HP Tuenti            | KALEX       |
|   | 50 | <b>CUDLIN Damian</b>   | AUS    | Desguaces La Torre SAG       | BIMOTA      |
|   | 57 | GRANADO Eric           | BRA    | JIR Moto2                    | MOTOBI      |
|   | 60 | SIMON Julian           | SPA    | Blusens Avintia              | SUTER       |
|   | 63 | DI MEGLIO Mike         | FRA    | S/Master Speed Up            | SPEED UP    |
|   | 71 | CORTI Claudio          | ITA    | Italtrans Racing Team        | KALEX       |
|   | 72 | TAKAHASHI Yuki         | JPN    | NGM Mobile Forward Racing    | FTR         |
|   | 76 | <b>NEUKIRCHNER Max</b> | GER    | Kiefer Racing                | KALEX       |
|   | 77 | AEGERTER Dominique     | SWI    | Technomag-CIP                | SUTER       |
|   | 80 | RABAT Esteve           | SPA    | Pons 40 HP Tuenti            | KALEX       |
| r | 82 | ROSELL Elena           | SPA    | QMMF Racing Team             | MORIWAKI    |
|   | 88 | CARDUS Ricard          | SPA    | Arguiñano Racing Team        | AJR         |
|   | 93 | MARQUEZ Marc           | SPA    | Team CatalunyaCaixa Repsol   | SUTER       |
| r | 95 | WEST Anthony           | AUS    | QMMF Racing Team             | MORIWAKI    |