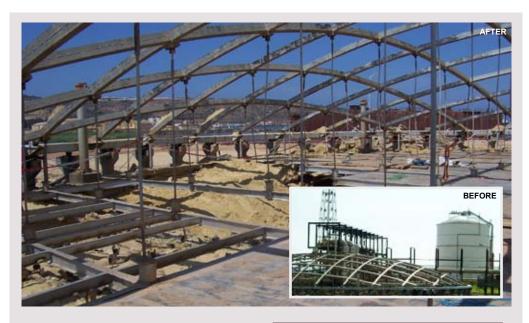

# SCOPE

Detailed engineering, procurement and construction services, for the decommissioning of an underground 40,000m³ LNG storage tank.

# BACKGROUND

The LNG tank was one of the last remaining of its type in the world. Our decommissioning team's top priority was to ensure the safety of the local communities situated just beyond the boundary of the plant.

## CHALLENGES

- Removing the -162°C LNG without the walls of the tank collapsing as they warmed.
- Filling the tank with sand while ensuring the ingress of air and static electricity from the sand did not cause an explosion within the tank.
- Ensuring all LNG had been removed to ensure no uncontrolled releases of gas.

## **ACHIEVEMENTS**

Wood Group PSN Core Value award for health and safety, for overcoming huge safety and technical challenges in decommissioning the enormous LNG tank.

The Arzew decommissioning project is very interesting, technically challenging, and helps to build on our existing experience and capability in the brownfield LNG business. I was very impressed with our team's solution – it was innovative, safe and very effective.