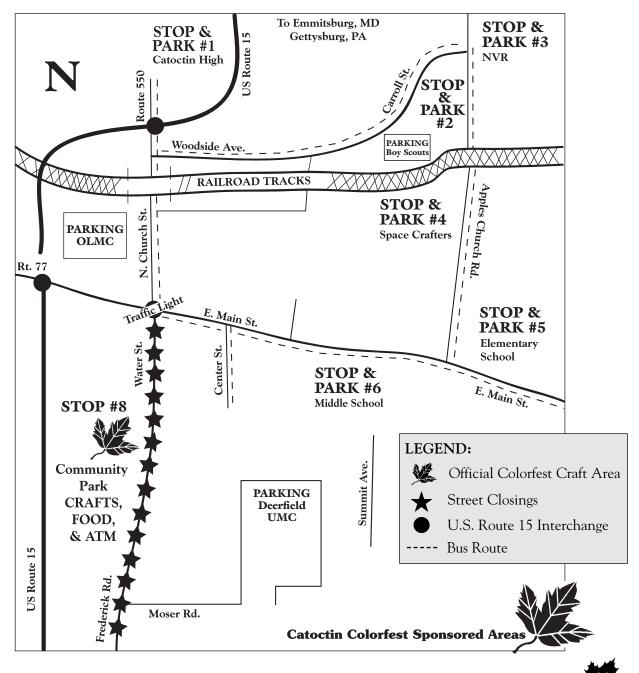

## SHUTTLE BUS INFORMATION

Shuttle picks up & drops off on Water Street; the MIDDLE SCHOOL at the corner of Main Street and Summit Avenue.

There are 8 bus stops. Stop numbers 1 thru 6 are also parking areas. At stop number 8 you can board or disembark the buses, but no parking is available at this stop. Ample parking is available at the Stop and Park areas.

The buses will start running each morning at 8:00 a.m. from all five designated Stop and Park areas, and will make continuous runs until 6:00 p.m. The shuttle bus is free. You can ride it to all locations as many times as you desire. Handicap-accessible buses are available.

- Parking is available at various locations for a nominal fee.
- HANDICAP PARKING is available at the six Stop and Park areas.
- All Colorfest areas are within easy walking distance from STOP 8.

Some streets in the downtown area will be closed to vehicular traffic to alleviate some of the congestion and to provide access for emergency vehicles if needed. Please see the map on page 11 of this brochure for a diagram of the closed streets, and for a listing of all the designated Stop and Park areas.