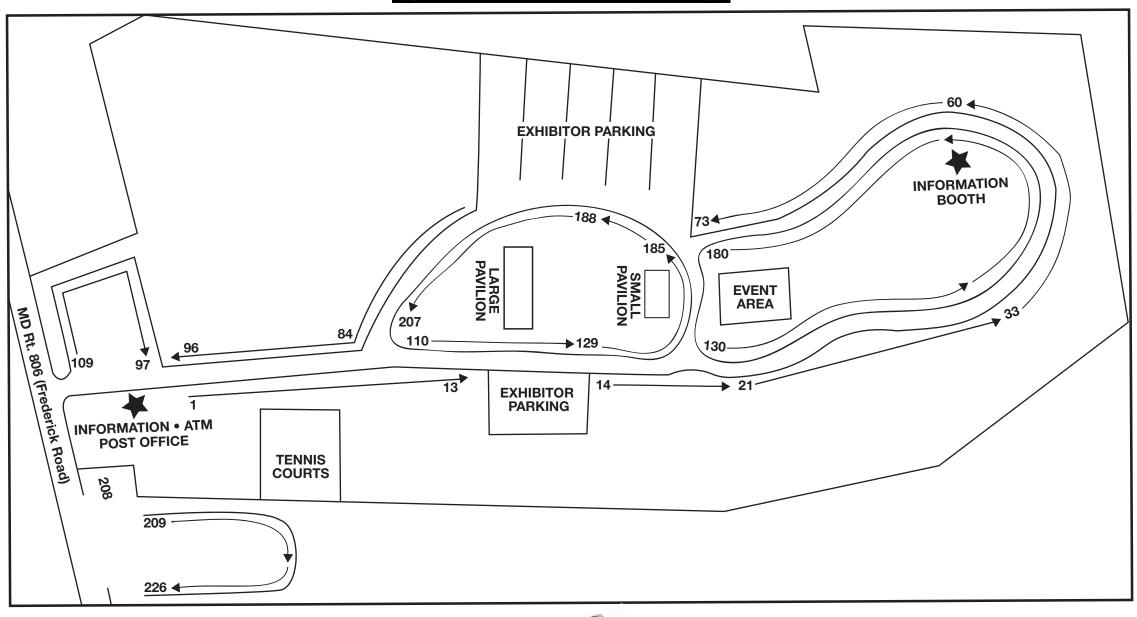

## SHUTTLE BUS INFORMATION

Shuttle picks up & drops off on Water Street; the MIDDLE SCHOOL at the corner of Main Street and Summit Avenue.

There are 8 bus stops. Stop numbers 1 thru 6 are also parking areas. At stop number 8 you can board or disembark the buses, but no parking is available at this stop. Ample parking is available at the Stop and Park areas.

Some streets in the downtown area will be closed to vehicular traffic to alleviate some of the congestion and to provide access for emergency vehicles if needed. Please see the map on page 11 of this brochure for a diagram of the closed streets, and for a listing of all the designated Stop and Park areas.

**THURMONT COMMUNITY PARK** 