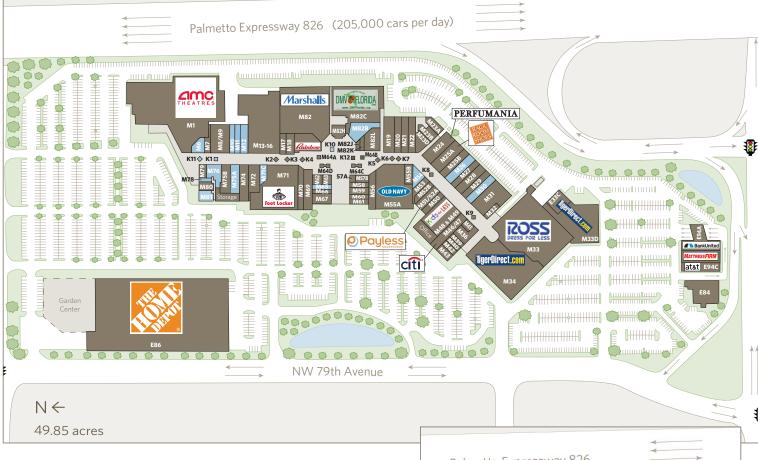

#### **LEVEL ONE**

| Unit | Tenant                          | Sq.Ft. | Unit | Tenant                | Sq.Ft. | Unit | Tenant                          | Sq.Ft.  |
|------|---------------------------------|--------|------|-----------------------|--------|------|---------------------------------|---------|
| E33C | TigerDirect.com                 | 3,000  | M33D | Tiger Direct          | 15,984 | M64B | Sunshine Life & Health Advisors | 256     |
| M01  | AMC Theaters                    | 54,234 | M34  | TigerDirect.com       | 25,320 | M64C | MetroPCS                        | 440     |
| M06  | Available                       | 2,104  | M36  | Lupa Shoes            | 1,524  | M64D | Newsstand/Lottery               | 400     |
| M07  | Paseo Catracho                  | 550    | M38  | Lupa Shoes (Storage)  | 607    | M65  | Available                       | 900     |
| M08  | Midway Sports                   | 3,500  | M39  | Midway Barber         | 600    | M66  | Cajio's Cuban Cuisine           | 870     |
| M09  | Midway Sports                   | 3,000  | M40  | Dorians Hair Salon    | 930    | M67  | Magic Grill                     | 1,770   |
| M10  | Available                       | 1,600  | M42  | Pridestaff            | 900    | M69  | Dollar Star                     | 3,829   |
| M11  | Available                       | 1,760  | M43  | Divine Nails          | 1,350  | M70  | GNC                             | 2,880   |
| M12  | Available                       | 1,990  | M45  | Bijoux Collections    | 930    | M71  | Footlocker Triplex              | 19,800  |
| M13  | Sunshine Life & Health Advisors | 24,000 | M46  | Citibank              | 5,400  | M71C | Available                       | 1,500   |
| M17  | MMM Collections                 | 1,324  | M48  | Kids for Less         | 4,206  | M72  | JC Footwear                     | 3,635   |
| M18  | Asis Men's Wear                 | 1,980  | M49  | Kids for Less         | 4,407  | M74  | Toscano Shoes                   | 3,600   |
| M19  | Mya Fashion                     | 4,830  | M50  | BSG                   | 1,904  | M75A | Available                       | 3,000   |
| M20  | Piccadilly Shoes                | 2,700  | M51  | Payless Shoes         | 2,700  | M75B | All Fusion Music                | 3,000   |
| M21  | Traffic Shoes                   | 2,700  | M52A | Payless Kids          | 1,700  | M76  | Available                       | 3,274   |
| M22  | BB Kids                         | 3,256  | M52B | Layla                 | 1,358  | M78  | Available                       | 585     |
| M23A | Party Patt (Storage)            | 1,000  | M53  | Midway Camera         | 713    | M79  | Taco Fortune                    | 780     |
| M23C | Dr. Perez-Grossman              | 1,451  | M54  | Available             | 800    | M80  | Innovative Salon & Spa          | 1,470   |
| M23D | Security Office                 | 857    | M55A | Old Navy Outlet       | 15,163 | M81  | Available                       | 1,458   |
| M24  | Perfumania                      | 5,182  | M55B | Steps                 | 3,600  | M82  | Marshalls                       | 27,000  |
| M25A | Rack Room Shoes                 | 5,218  | M56B | RadioShack            | 3,202  | M82B | Available                       | 5,377   |
| M25B | Turkesa                         | 2,800  | M57A | Yogurtlife            | 519    | M82C | DMV                             | 14,623  |
| M26  | Available                       | 3,600  | M57B | Claire's Boutique     | 1,170  | M82D | Rainbow                         | 4,751   |
| M27  | 99 Degrees Menswear             | 2,400  | M58  | Flagler Charbroil     | 913    | M82H | Party Patt's                    | 1,998   |
| M28  | Kira Living                     | 3,600  | M59  | La Fogata Restaurant  | 840    | M82J | Total Desire                    | 562     |
| M29  | Luggage XL                      | 2,400  | M60  | Subway                | 870    | M82K | Eyebrow Designer                | 698     |
| M30  | Available                       | 3,000  | M61  | Potatoes Plus         | 900    | M82L | Antonello Shoes                 | 4,507   |
| M31  | US Tops                         | 8,000  | M62  | Off the Grille Bistro | 900    |      |                                 |         |
| M32  | D'Natura                        | 1,000  | M63  | Cohen Optical         | 1,204  |      | Mall Common Areas               | 146,092 |
| M33  | Ross Dress for Less             | 26.800 | M64A | Rio Station           | 256    |      |                                 |         |

#### **OUTPARCELS**

| Unit | Tenant                 | Sq.Ft.  | Unit | Tenant        | Sq.Ft. | Unit | Tenant        | Sq.Ft. |
|------|------------------------|---------|------|---------------|--------|------|---------------|--------|
| E84  | Casa Larios Restaurant | 6,522   | E94A | Bank United   | 4,200  | E94C | AT&T Mobility | 4,497  |
| E86  | Home Depot             | 115,360 | E94B | Mattress Firm | 4,200  | E95  | Citibank ATM  | 2,000  |
|      | TOTAL SQUARE FEET:     |         |      |               |        |      | 798,149       |        |