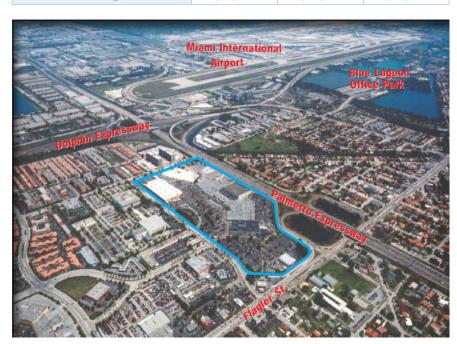

## **MALL OF THE AMERICAS**

7795 West Flagler Street, Miami, FL 33144

### STERLING

ORGANIZATION



| Demographics      |          |           |          |  |  |  |  |
|-------------------|----------|-----------|----------|--|--|--|--|
|                   | 1 Mile   | 3 Mile    | 5 Mile   |  |  |  |  |
| Population (2014) | 32,283   | 176,928 ధ | 443,590  |  |  |  |  |
| Growth 2014-2019  | 4.51%    | 5.05%     | 5.18%    |  |  |  |  |
| Average HH Income | \$51,388 | \$53,192  | \$59,521 |  |  |  |  |





# **Space Available** Tel (305) 261-8773

leasing@sterlingorganization.com www.sterlingorganization.com

### **MALL OF THE AMERICAS**

7795 West Flagler Street, Miami, FL 33144



#### **LEVEL ONE**

| Unit | Tenant                          | Sq.Ft. | Unit | Tenant                | Sq.Ft. | Unit | Tenant                          | Sq.Ft.  |
|------|---------------------------------|--------|------|-----------------------|--------|------|---------------------------------|---------|
| E33C | TigerDirect.com                 | 3,000  | M33D | Tiger Direct          | 15,984 | M64B | Sunshine Life & Health Advisors | 256     |
| M01  | AMC Theaters                    | 54,234 | M34  | TigerDirect.com       | 25,320 | M64C | MetroPCS                        | 440     |
| M06  | Available