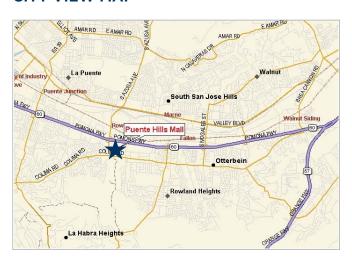

tation, finance, insurance, real estate, construction and education. The workforce is highly diversified and includes a large number of professionals, making this a prime place to open or expand a business.



### TRADE AREA DEMOGRAPHICS

| RADIUS                             | 5 MILES  | 10 MILES  | 15 MILES  |  |
|------------------------------------|----------|-----------|-----------|--|
| POPULATION                         | 377,611  | 1,658,833 | 3,988,581 |  |
| HOUSEHOLDS                         | 106,851  | 482,592   | 1,185,675 |  |
| AVG. HOUSEHOLD INCOME              | \$88,234 | \$84,366  | \$83,648  |  |
| MEDIAN AGE                         | 36.8 YRS | 35.5 YRS  | 35.4 YRS  |  |
| 2018 Projection   Source: SitesUSA |          |           |           |  |

# **CITY VIEW MAP**



# **TRADE MAP**



★ Puente Hills Mall