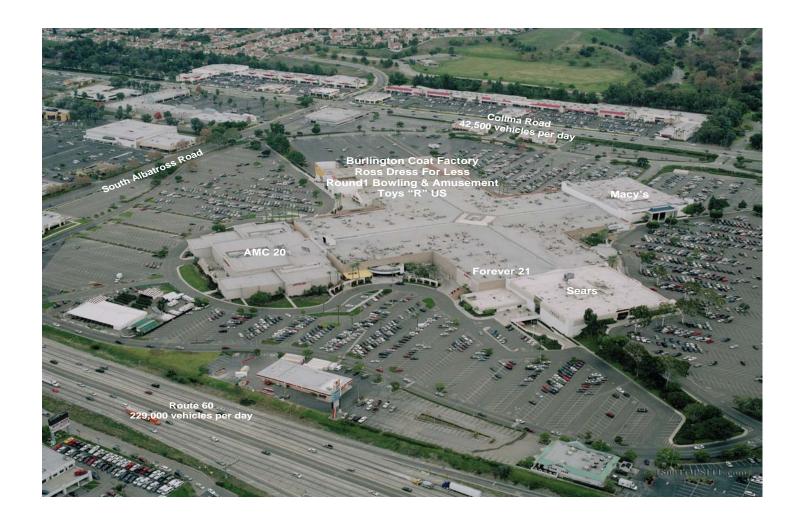

### **ANCHORS**

AMC 20 Theatres
Burlington Coat Factory
Forever XXI
Macy's
Ross Dress For Less
Round 1 Bowling & Amusement
Sears