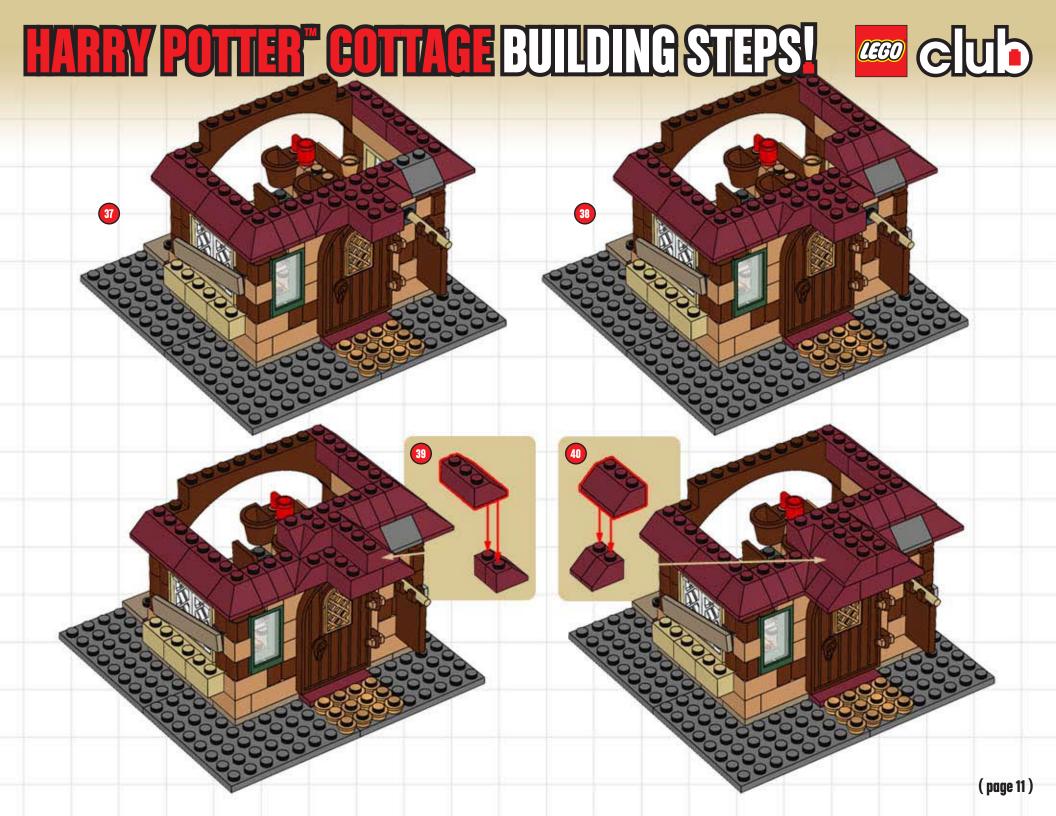

# EUI DING STEPSI

This country cottage is the perfect place to stay during a holiday getaway from *Hogwarts™*. It has everything a wizard-in-training could need – even a family owl to deliver your mail!

You can build it using pieces From 4840
The Burrow!