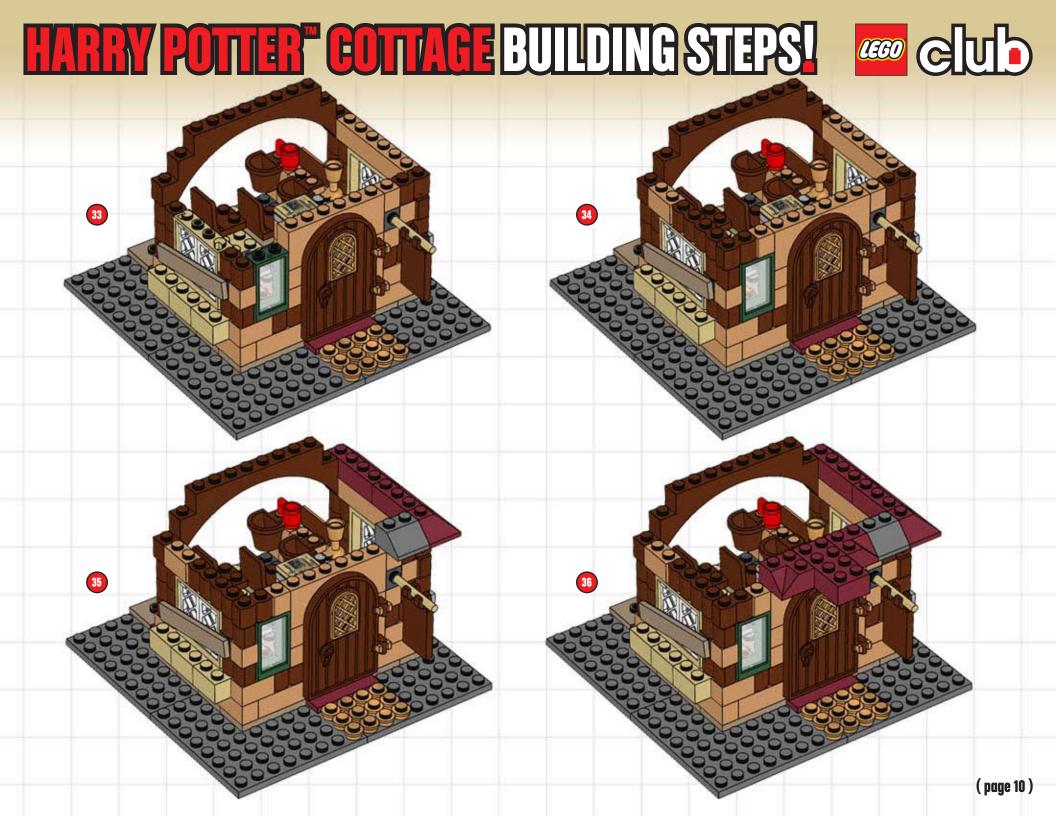

# EUI DING STEPSI

This country cottage is the perfect place to stay during a holiday getaway from *Hogwarts™*. It has everything a wizard-in-training could need – even a family owl to deliver your mail!

You can build it using pieces From 4840
The Burrow!