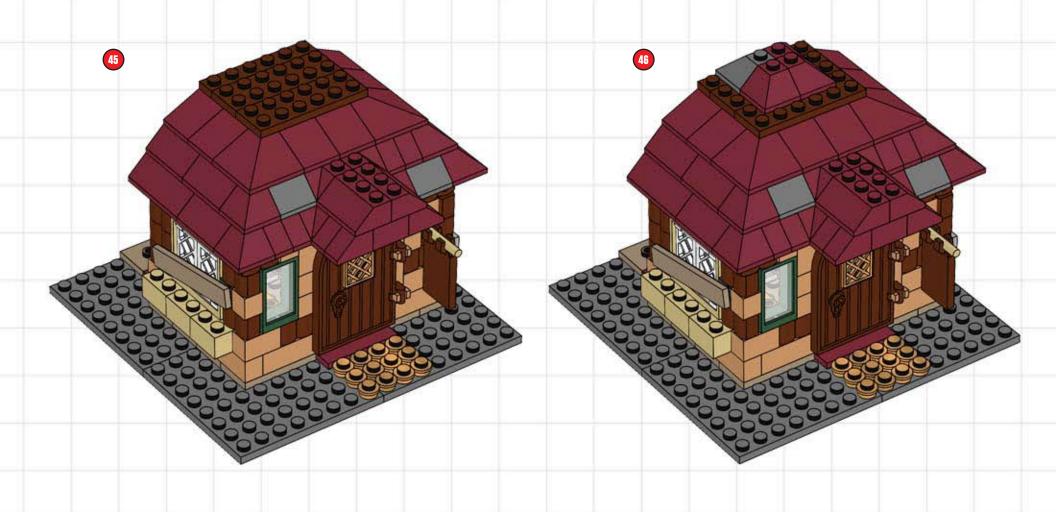

# EUI DING STEPSI

This country cottage is the perfect place to stay during a holiday getaway from *Hogwarts™*. It has everything a wizard-in-training could need – even a family owl to deliver your mail!

You can build it using pieces From 4840
The Burrow!