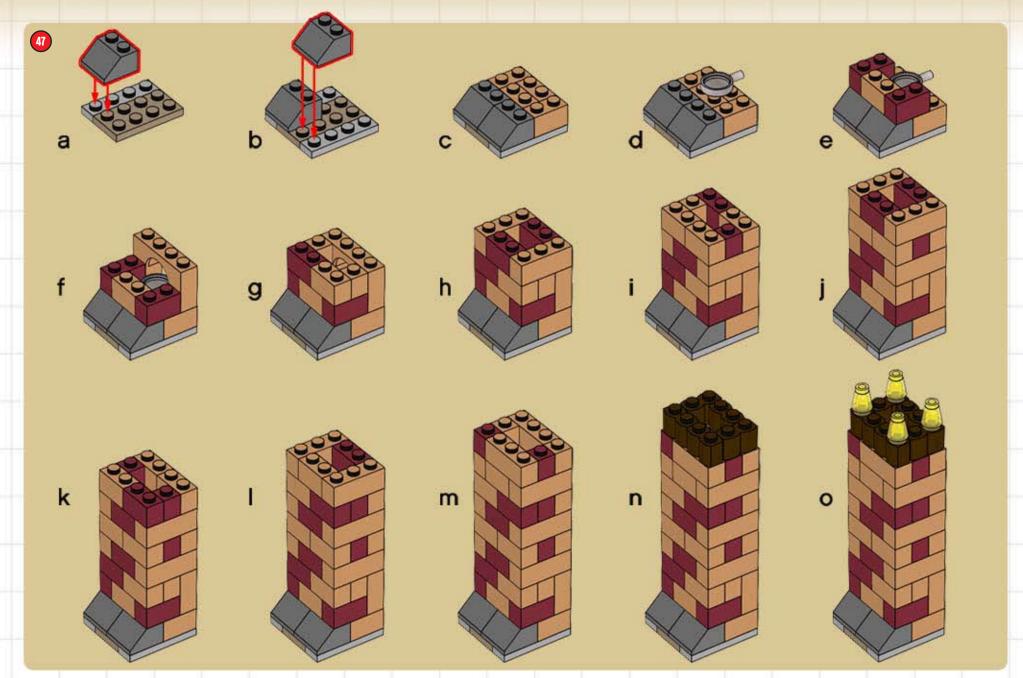

# EUI DING STEPSI

This country cottage is the perfect place to stay during a holiday getaway from *Hogwarts™*. It has everything a wizard-in-training could need – even a family owl to deliver your mail!

You can build it using pieces From 4840
The Burrow!