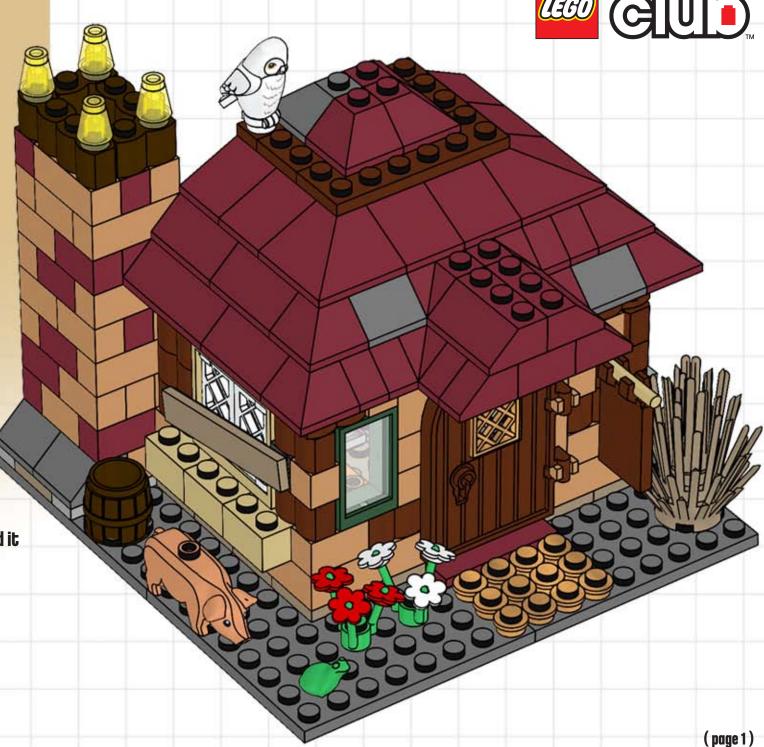

# EUI DING STEPSI

This country cottage is the perfect place to stay during a holiday getaway from *Hogwarts™*. It has everything a wizard-in-training could need – even a family owl to deliver your mail!

You can build it using pieces From 4840
The Burrow!