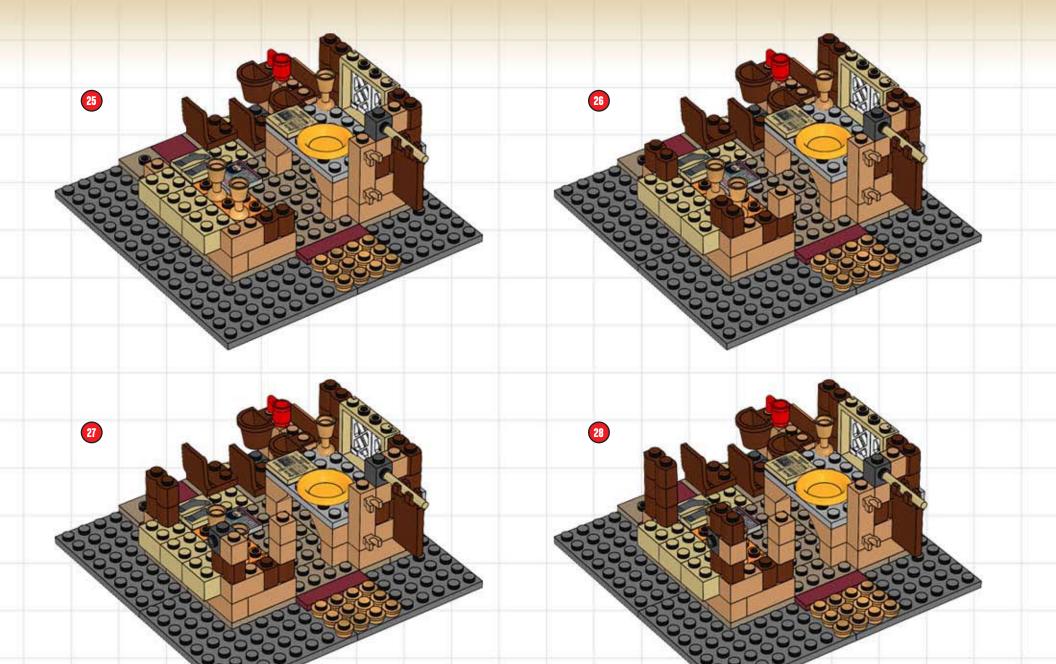

# EUI DING STEPSI

This country cottage is the perfect place to stay during a holiday getaway from *Hogwarts™*. It has everything a wizard-in-training could need – even a family owl to deliver your mail!

You can build it using pieces From 4840
The Burrow!