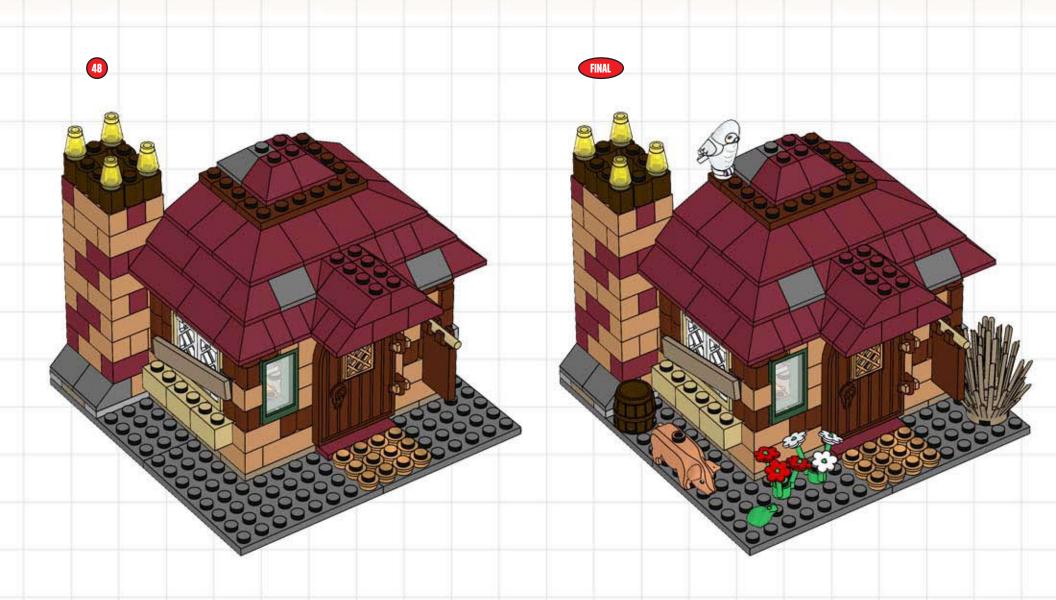

# EUI DING STEPSI

This country cottage is the perfect place to stay during a holiday getaway from *Hogwarts™*. It has everything a wizard-in-training could need – even a family owl to deliver your mail!

You can build it using pieces From 4840
The Burrow!