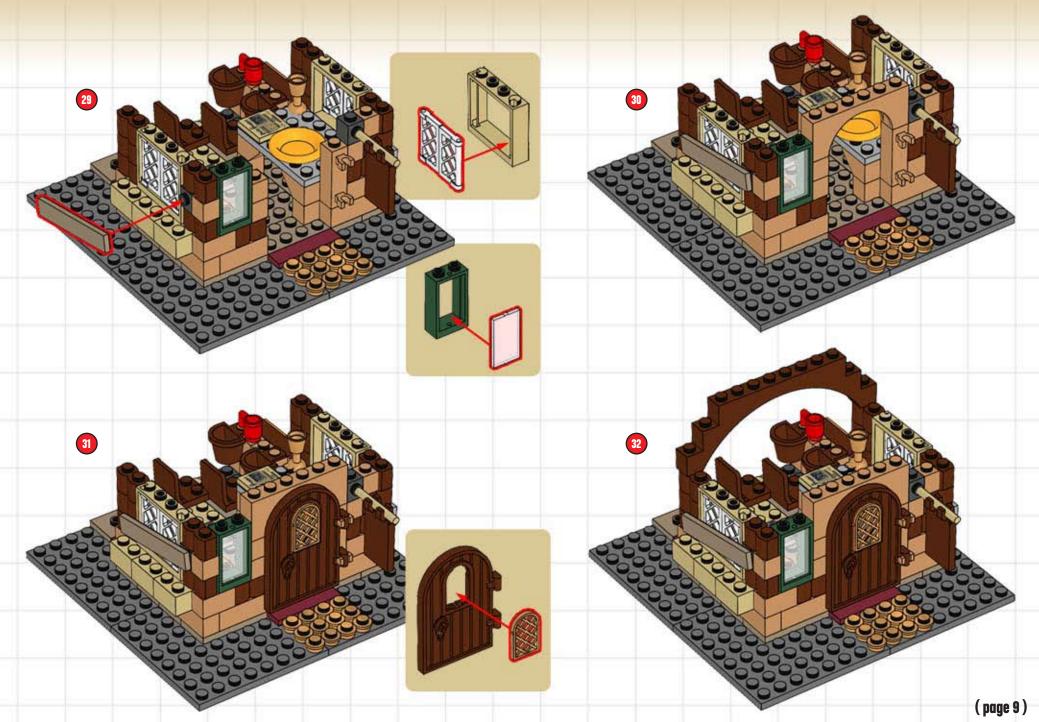

# EUI DING STEPSI

This country cottage is the perfect place to stay during a holiday getaway from *Hogwarts™*. It has everything a wizard-in-training could need – even a family owl to deliver your mail!

You can build it using pieces From 4840
The Burrow!