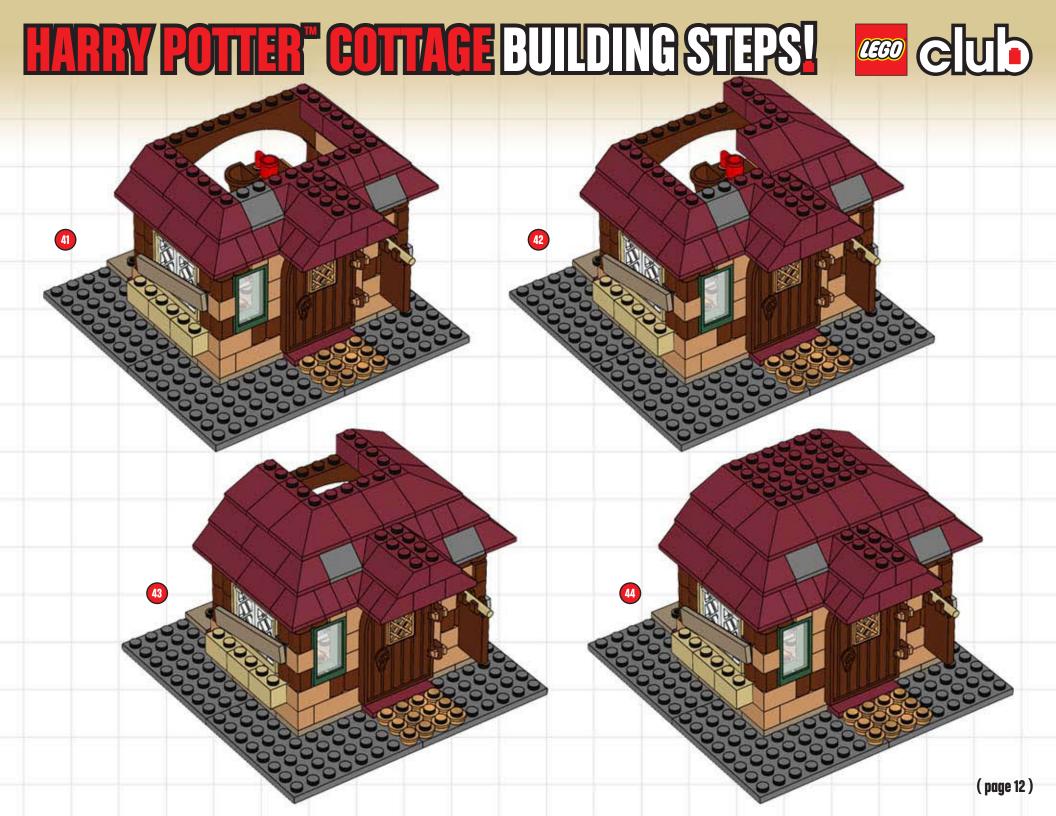

# EUI DING STEPSI

This country cottage is the perfect place to stay during a holiday getaway from *Hogwarts™*. It has everything a wizard-in-training could need – even a family owl to deliver your mail!

You can build it using pieces From 4840
The Burrow!