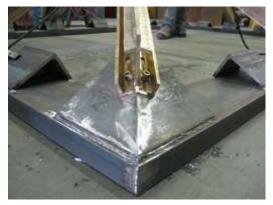

### Union Station Fabrication Shop issues

- Base frame and pads;
- Structural welds and lateral stability;
- Copper cladding joinery;
- Copper cap holdowns;
- Vent screens;
- Glass reclamation.

#### Union Station Fabrication installation