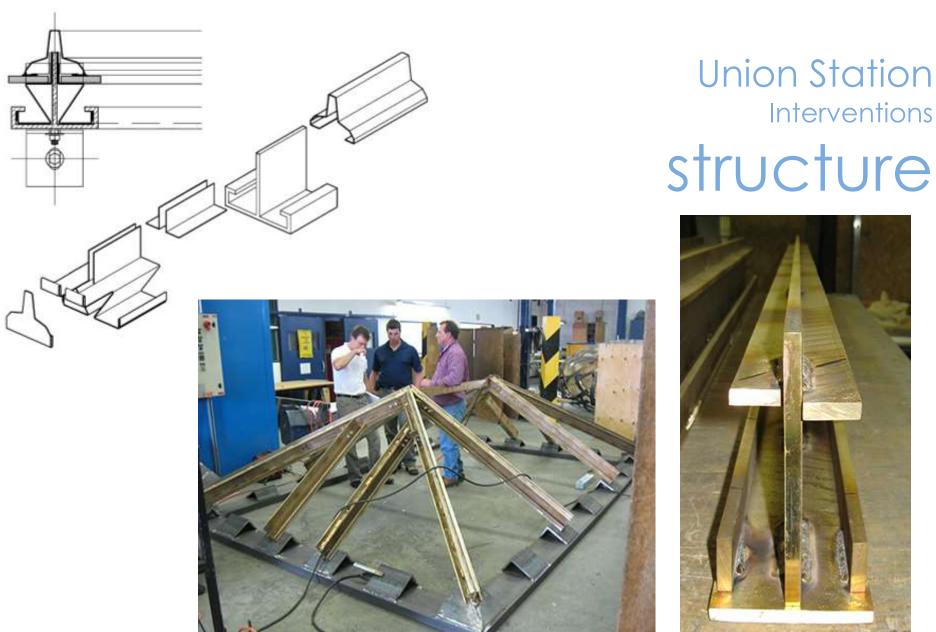

#### Interventions

**Proposed Rehabilitation** 

- Summary
- Envelope System
- Structure
- Cladding & Condensation Control
- Glass Retrofit

### Union Station Fabrication Shop issues

- Base frame and pads;
- Structural welds and lateral stability;
- Copper cladding joinery;
- Copper cap holdowns;
- Vent screens;
- Glass reclamation.