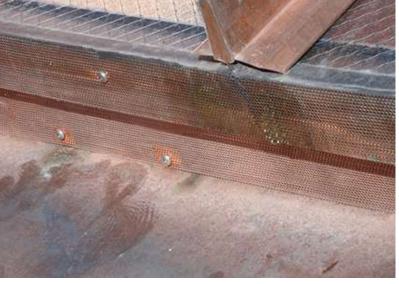

**Union Station** Interventions cladding

### Union Station Interventions **glass**