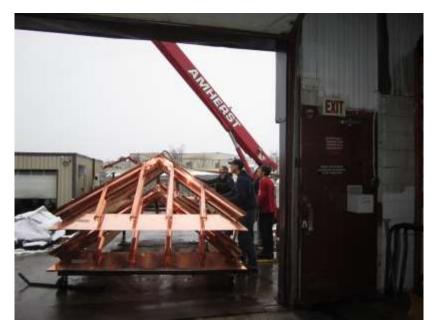

lights including metal sub-frames as all are deemed beyond repair or restoration;
- New skylights over existing capped openings;
- Salvage original glass for re-use where possible;
- Salvage original ventilator finials for re-use where possible;
- Improved ventilation and weather tightness of original design;
- Repair masonry parapet walls and curbs.

















**Union Station** Interventions cladding















### Union Station Interventions **glass**









### Fabrication



#### **Construction and Installation**

- Shop Issues
- Installation
- Mock-up Final











### Union Station Fabrication Shop issues

- Base frame and pads;
- Structural welds and lateral stability;
- Copper cladding joinery;
- Copper cap holdowns;
- Vent screens;
- Glass reclamation.

















#### Union Station Fabrication installation











#### **Union Station** Fabrication mock-up

ARCHI THE VENTIN

CTS

-









Heritage Canada The National Trust Conference 2014 – Heritage Builds Resilience HÉRITAGE CANADA FIDUCIE NATIONALE

### **Union Station** Fabrication mock-up