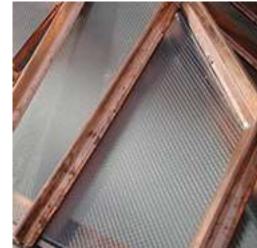

#### **Conservation Approach: Rehabilitation**

- Summary
- Sub-structure
- Metal Cladding
- Glass

- Extensive oxidization, wear and tear of exposed copper surfaces;
- Cap flashings, glass stops and soldered connections have failed;
- Mild steel sub-frame system extensively corroded and damaged;
- Extensive damage of glass units;
- Some deterioration of masonry parapet walls and curbs;
- Skylights structural integrity is compromised.

## summary

- Complete replacement-in-kind of all skylights including metal sub-frames as all are deemed beyond repair or restoration;
- New skylights over existing capped openings;
- Salvage original glass for re-use where possible;
- Salvage original ventilator finials for re-use where possible;
- Improved ventilation and weather tightness of original design;
- Repair masonry parapet walls and curbs.