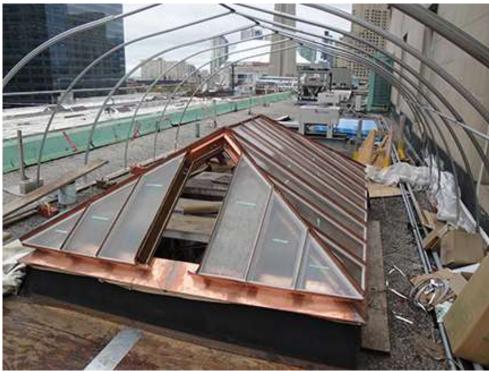

ised.



Tat to











+V





















# Union Station Existing Conditions





#### Interventions



**Proposed Rehabilitation** 

- Summary
- Envelope System
- Structure
- Cladding & Condensation Control
- Glass Retrofit







#### Union Station Interventions

## summary

- Complete replacement-in-kind of all skylights including metal sub-frames as all are deemed beyond repair or restoration;
- New skylights over existing capped openings;
- Salvage original glass for re-use where possible;
- Salvage original ventilator finials for re-use where possible;
- Improved ventilation and weather tightness of original design;
- Repair masonry parapet walls and curbs.

















**Union Station** Interventions cladding















### Union Station Interventions **glass**









### Fabrication



#### **Construction and Installation**

- Shop Issues
- Installation
- Mock-up Final











### Union Station Fabrication Shop issues

- Base frame and pads;
- Structural welds and lateral stability;
- Copper cladding joinery;
- Copper cap holdowns;
- Vent screens;
- Glass reclamation.

















#### Union Station Fabrication installation











#### **Union Station** Fabrication mock-up

ARCHI THE VENTIN

CTS

-









Heritage Canada The National Trust Conference 2014 – Heritage Builds Resilience HÉRITAGE CANADA FIDUCIE NATIONALE

### **Union Station** Fabrication mock-up