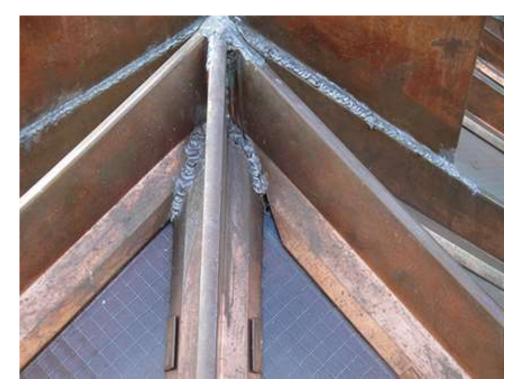

### Union Station Fabrication Shop issues

- Base frame and pads;
- Structural welds and lateral stability;
- Copper cladding joinery;
- Copper cap holdowns;
- Vent screens;
- Glass reclamation.

#### Union Station Fabrication installation