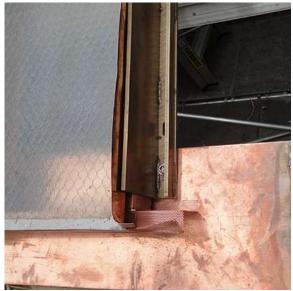

### Union Station Interventions **glass**

### Union Station Fabrication Shop issues

- Base frame and pads;
- Structural welds and lateral stability;
- Copper cladding joinery;
- Copper cap holdowns;
- Vent screens;
- Glass reclamation.