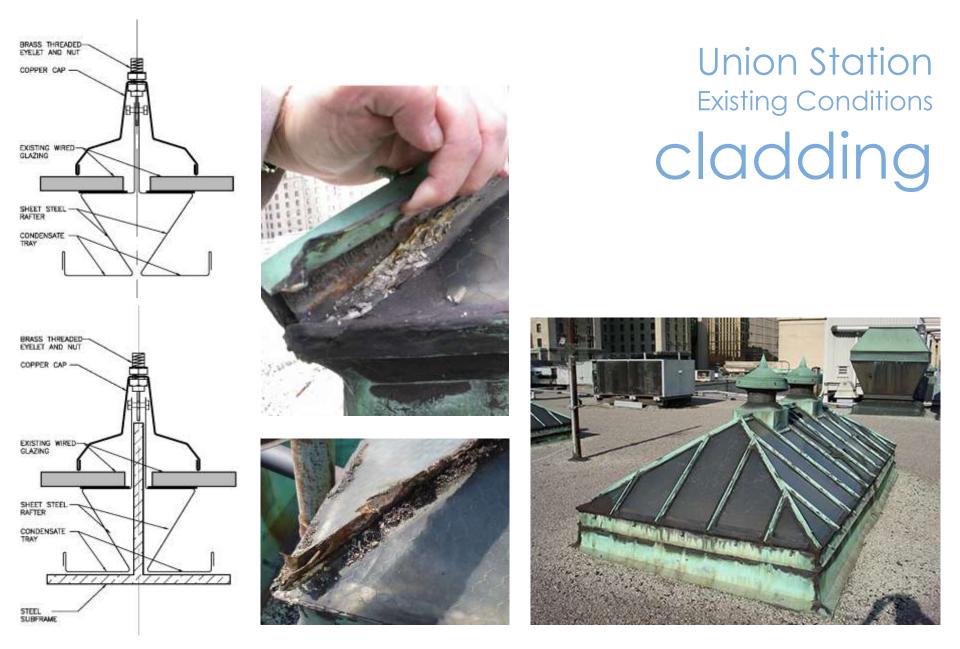

**Union Station** Interventions cladding

#### **Conservation Approach: Rehabilitation**

- Summary
- Sub-structure
- Metal Cladding
- Glass

- Extensive oxidization, wear and tear of exposed copper surfaces;
- Cap flashings, glass stops and soldered connections have failed;
- Mild steel sub-frame system extensively corroded and damaged;
- Extensive damage of glass units;
- Some deterioration of masonry parapet walls and curbs;
- Skylights structural integrity is compromised.