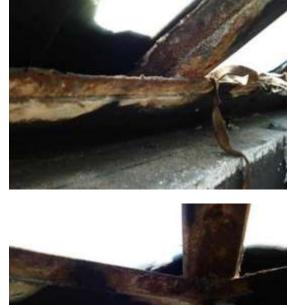

#### **Conservation Approach: Rehabilitation**

- Summary
- Sub-structure
- Metal Cladding
- Glass

- Extensive oxidization, wear and tear of exposed copper surfaces;
- Cap flashings, glass stops and soldered connections have failed;
- Mild steel sub-frame system extensively corroded and damaged;
- Extensive damage of glass units;
- Some deterioration of masonry parapet walls and curbs;
- Skylights structural integrity is compromised.