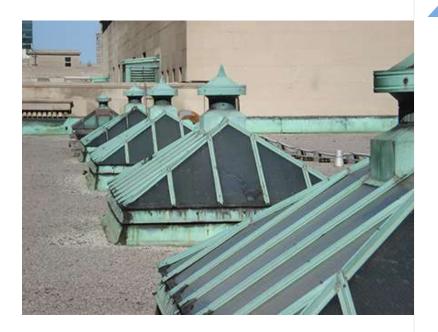

### Union Station Introduction focus of talk

Skylights: 29 in total:

- Served as natural light to the 4th floor;
- Mid-level roof construction blocked exterior walls at 4th floor level;
- Laylite at interior ceiling levels diffused the natural light into the office spaces.

#### **Conservation Approach: Rehabilitation**

- Summary
- Sub-structure
- Metal Cladding
- Glass

- Extensive oxidization, wear and tear of exposed copper surfaces;
- Cap flashings, glass stops and soldered connections have failed;
- Mild steel sub-frame system extensively corroded and damaged;
- Extensive damage of glass units;
- Some deterioration of masonry parapet walls and curbs;
- Skylights structural integrity is compromised.