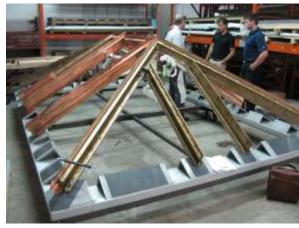

### Union Station Fabrication Shop issues

- Base frame and pads;
- Structural welds and lateral stability;
- Copper cladding joinery;
- Copper cap holdowns;
- Vent screens;
- Glass reclamation.

#### Union Station Fabrication installation