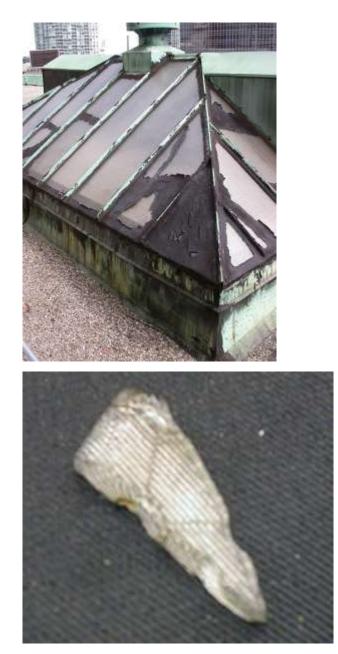

**Union Station** Interventions cladding

#### **Conservation Approach: Rehabilitation**

- Summary
- Sub-structure
- Metal Cladding
- Glass

- Extensive oxidization, wear and tear of exposed copper surfaces;
- Cap flashings, glass stops and soldered connections have failed;
- Mild steel sub-frame system extensively corroded and damaged;
- Extensive damage of glass units;
- Some deterioration of masonry parapet walls and curbs;
- Skylights structural integrity is compromised.