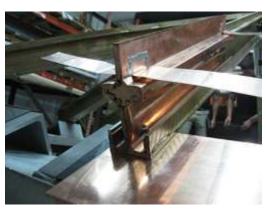

### Union Station Fabrication Shop issues

- Base frame and pads;
- Structural welds and lateral stability;
- Copper cladding joinery;
- Copper cap holdowns;
- Vent screens;
- Glass reclamation.

#### Union Station Fabrication installation