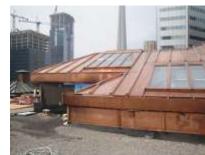

### Union Station Introduction focus of talk

Skylights: 29 in total:

- Served as natural light to the 4th floor;
- Mid-level roof construction blocked exterior walls at 4th floor level;
- Laylite at interior ceiling levels diffused the natural light into the office spaces.

#### **Conservation Approach: Rehabilitation**

- Summary
- Sub-structure
- Metal Cladding
- Glass

- Extensive oxidization, wear and tear of exposed copper surfaces;
- Cap flashings, glass stops and soldered connections have failed;
- Mild steel sub-frame system extensively corroded and damaged;
- Extensive damage of glass units;
- Some deterioration of masonry parapet walls and curbs;
- Skylights structural integrity is compromised.