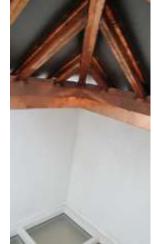

### Union Station Introduction focus of talk

Skylights: 29 in total:

- Served as natural light to the 4th floor;
- Mid-level roof construction blocked exterior walls at 4th floor level;
- Laylite at interior ceiling levels diffused the natural light into the office spaces.