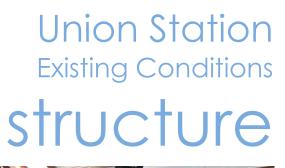

#### **Conservation Approach: Rehabilitation**

- Summary
- Sub-structure
- Metal Cladding
- Glass

- Extensive oxidization, wear and tear of exposed copper surfaces;
- Cap flashings, glass stops and soldered connections have failed;
- Mild steel sub-frame system extensively corroded and damaged;
- Extensive damage of glass units;
- Some deterioration of masonry parapet walls and curbs;
- Skylights structural integrity is compromised.

#### Interventions

**Proposed Rehabilitation** 

- Summary
- Envelope System
- Structure
- Cladding & Condensation Control
- Glass Retrofit