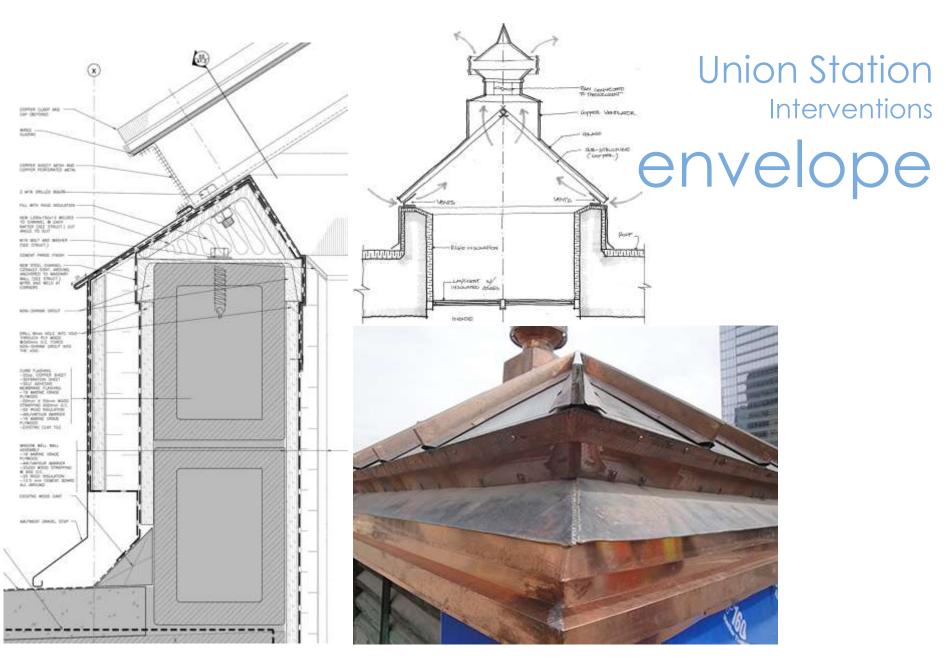

#### Interventions

**Proposed Rehabilitation** 

- Summary
- Envelope System
- Structure
- Cladding & Condensation Control
- Glass Retrofit

#### Union Station Interventions