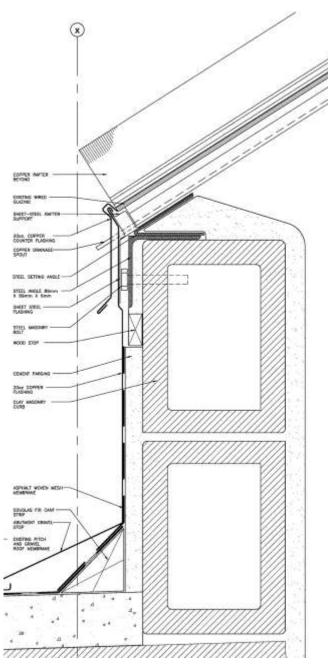

#### Interventions

**Proposed Rehabilitation** 

- Summary
- Envelope System
- Structure
- Cladding & Condensation Control
- Glass Retrofit

#### Union Station Interventions