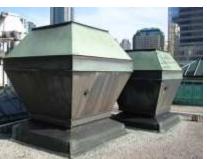

## summary

- Complete replacement-in-kind of all skylights including metal sub-frames as all are deemed beyond repair or restoration;
- New skylights over existing capped openings;
- Salvage original glass for re-use where possible;
- Salvage original ventilator finials for re-use where possible;
- Improved ventilation and weather tightness of original design;
- Repair masonry parapet walls and curbs.

### Union Station Fabrication Shop issues

- Base frame and pads;
- Structural welds and lateral stability;
- Copper cladding joinery;
- Copper cap holdowns;
- Vent screens;
- Glass reclamation.