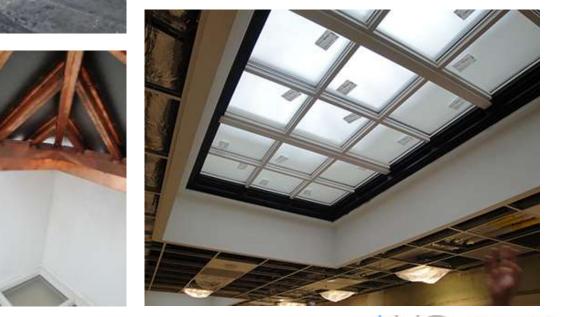

- Salvage original glass for re-use where possible;
- Salvage original ventilator finials for re-use where possible;
- Improved ventilation and weather tightness of original design;
- Repair masonry parapet walls and curbs.

















**Union Station** Interventions cladding















### Union Station Interventions **glass**









### Fabrication



#### **Construction and Installation**

- Shop Issues
- Installation
- Mock-up Final











### Union Station Fabrication Shop issues

- Base frame and pads;
- Structural welds and lateral stability;
- Copper cladding joinery;
- Copper cap holdowns;
- Vent screens;
- Glass reclamation.

















#### Union Station Fabrication installation











#### **Union Station** Fabrication mock-up

ARCHI THE VENTIN

CTS

-









Heritage Canada The National Trust Conference 2014 – Heritage Builds Resilience HÉRITAGE CANADA FIDUCIE NATIONALE

### **Union Station** Fabrication mock-up