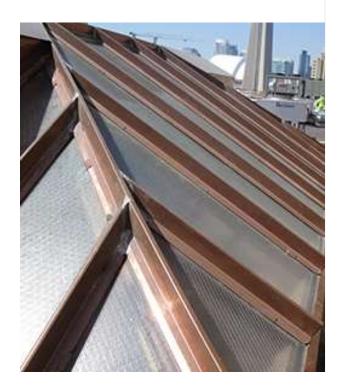

#### **Conservation Approach: Rehabilitation**

- Summary
- Sub-structure
- Metal Cladding
- Glass

- Extensive oxidization, wear and tear of exposed copper surfaces;
- Cap flashings, glass stops and soldered connections have failed;
- Mild steel sub-frame system extensively corroded and damaged;
- Extensive damage of glass units;
- Some deterioration of masonry parapet walls and curbs;
- Skylights structural integrity is compromised.

## summary

- Complete replacement-in-kind of all skylights including metal sub-frames as all are deemed beyond repair or restoration;
- New skylights over existing capped openings;
- Salvage original glass for re-use where possible;
- Salvage original ventilator finials for re-use where possible;
- Improved ventilation and weather tightness of original design;
- Repair masonry parapet walls and curbs.