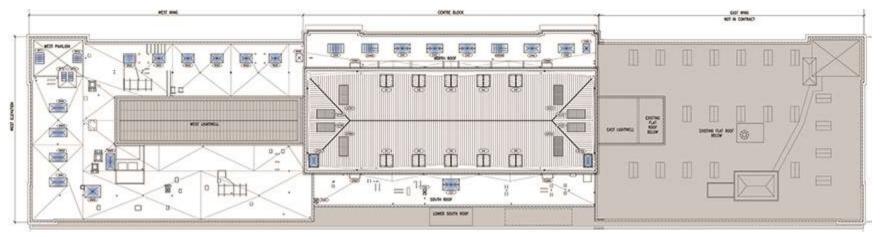

#### Union Station Introduction SCOPE of work

Fifth Façade, West Wing & Centre Block (East Wing current):

- Copper Roofs;
- Flat Roofs;
- Skylights;
- Copper Roof-top Enclosures;
- Roof Penetrations and Drainage;
- Mechanical/Electrical Systems;
- Building Maintenance & Safety.

### Union Station Introduction focus of talk

Skylights: 29 in total:

- Served as natural light to the 4th floor;
- Mid-level roof construction blocked exterior walls at 4th floor level;
- Laylite at interior ceiling levels diffused the natural light into the office spaces.