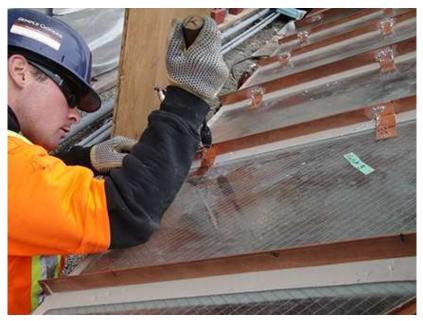

### Union Station Fabrication Shop issues

- Base frame and pads;
- Structural welds and lateral stability;
- Copper cladding joinery;
- Copper cap holdowns;
- Vent screens;
- Glass reclamation.