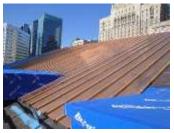

## summary

- Complete replacement-in-kind of all skylights including metal sub-frames as all are deemed beyond repair or restoration;
- New skylights over existing capped openings;
- Salvage original glass for re-use where possible;
- Salvage original ventilator finials for re-use where possible;
- Improved ventilation and weather tightness of original design;
- Repair masonry parapet walls and curbs.

**Union Station** Interventions cladding