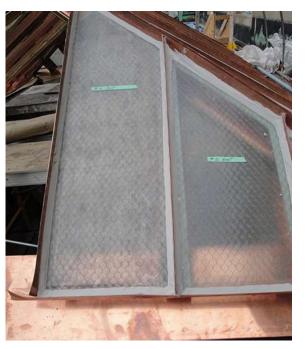

omised.



Tat to











+V





















# Union Station Existing Conditions





#### Interventions



**Proposed Rehabilitation** 

- Summary
- Envelope System
- Structure
- Cladding & Condensation Control
- Glass Retrofit







#### Union Station Interventions

## summary

- Complete replacement-in-kind of all skylights including metal sub-frames as all are deemed beyond repair or restoration;
- New skylights over existing capped openings;
- Salvage original glass for re-use where possible;
- Salvage original ventilator finials for re-use where possible;
- Improved ventilation and weather tightness of original design;
- Repair masonry parapet walls and curbs.

















**Union Station** Interventions cladding















### Union Station Interventions **glass**









### Fabrication



#### **Construction and Installation**

- Shop Issues
- Installation
- Mock-up Final











### Union Station Fabrication Shop issues

- Base frame and pads;
- Structural welds and lateral stability;
- Copper cladding joinery;
- Copper cap holdowns;
- Vent screens;
- Glass reclamation.

















#### Union Station Fabrication installation











#### **Union Station** Fabrication mock-up

ARCHI THE VENTIN

CTS

-









Heritage Canada The National Trust Conference 2014 – Heritage Builds Resilience HÉRITAGE CANADA FIDUCIE NATIONALE

### **Union Station** Fabrication mock-up