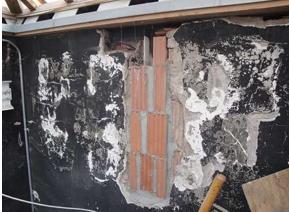

#### **Conservation Approach: Rehabilitation**

- Summary
- Sub-structure
- Metal Cladding
- Glass

- Extensive oxidization, wear and tear of exposed copper surfaces;
- Cap flashings, glass stops and soldered connections have failed;
- Mild steel sub-frame system extensively corroded and damaged;
- Extensive damage of glass units;
- Some deterioration of masonry parapet walls and curbs;
- Skylights structural integrity is compromised.