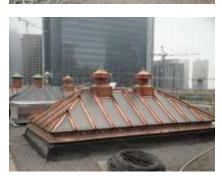

## summary

- Complete replacement-in-kind of all skylights including metal sub-frames as all are deemed beyond repair or restoration;
- New skylights over existing capped openings;
- Salvage original glass for re-use where possible;
- Salvage original ventilator finials for re-use where possible;
- Improved ventilation and weather tightness of original design;
- Repair masonry parapet walls and curbs.

### Union Station Fabrication Shop issues

- Base frame and pads;
- Structural welds and lateral stability;
- Copper cladding joinery;
- Copper cap holdowns;
- Vent screens;
- Glass reclamation.