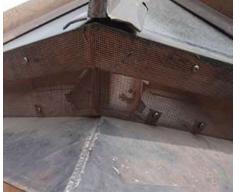

#### **Conservation Approach: Rehabilitation**

- Summary
- Sub-structure
- Metal Cladding
- Glass

- Extensive oxidization, wear and tear of exposed copper surfaces;
- Cap flashings, glass stops and soldered connections have failed;
- Mild steel sub-frame system extensively corroded and damaged;
- Extensive damage of glass units;
- Some deterioration of masonry parapet walls and curbs;
- Skylights structural integrity is compromised.