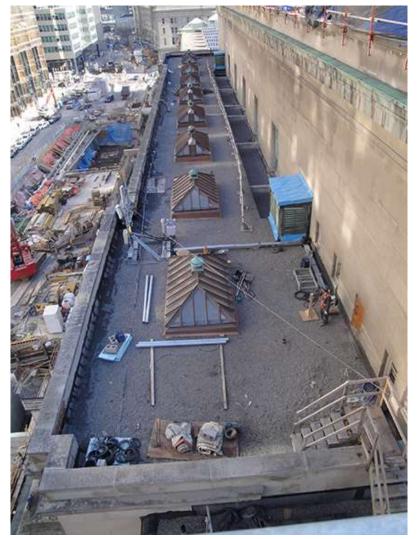

Laylite at interior ceiling levels diffused the natural light into the office spaces.







### Existing Conditions



#### **Conservation Approach: Rehabilitation**

- Summary
- Sub-structure
- Metal Cladding
- Glass







- Extensive oxidization, wear and tear of exposed copper surfaces;
- Cap flashings, glass stops and soldered connections have failed;
- Mild steel sub-frame system extensively corroded and damaged;
- Extensive damage of glass units;
- Some deterioration of masonry parapet walls and curbs;
- Skylights structural integrity is compromised.



Tat to











+V





















# Union Station Existing Conditions





#### Interventions



**Proposed Rehabilitation** 

- Summary
- Envelope System
- Structure
- Cladding & Condensation Control
- Glass Retrofit







#### Union Station Interventions

## summary

- Complete replacement-in-kind of all skylights including metal sub-frames as all are deemed beyond repair or restoration;
- New skylights over existing capped openings;
- Salvage original glass for re-use where possible;
- Salvage original ventilator finials for re-use where possible;
- Improved ventilation and weather tightness of original design;
- Repair masonry parapet walls and curbs.

















**Union Station** Interventions cladding















### Union Station Interventions **glass**









### Fabrication



#### **Construction and Installation**

- Shop Issues
- Installation
- Mock-up Final











### Union Station Fabrication Shop issues

- Base frame and pads;
- Structural welds and lateral stability;
- Copper cl