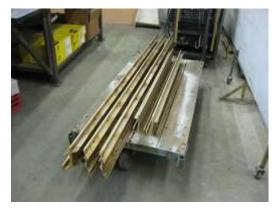

### Union Station Fabrication Shop issues

- Base frame and pads;
- Structural welds and lateral stability;
- Copper cladding joinery;
- Copper cap holdowns;
- Vent screens;
- Glass reclamation.

#### Union Station Fabrication installation