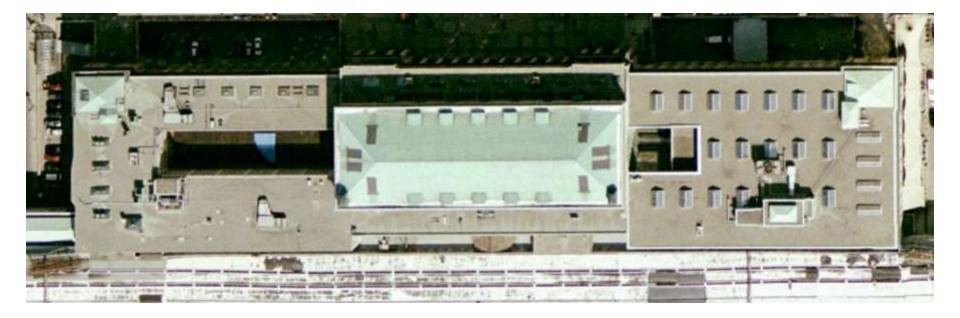

### Union Station Introduction focus of talk

Skylights: 29 in total:

- Served as natural light to the 4th floor;
- Mid-level roof construction blocked exterior walls at 4th floor level;
- Laylite at interior ceiling levels diffused the natural light into the office spaces.

#### **Conservation Approach: Rehabilitation**

- Summary
- Sub-structure
- Metal Cladding
- Glass

- Extensive oxidization, wear and tear of exposed copper surfaces;
- Cap flashings, glass stops and soldered connections have failed;
- Mild steel sub-frame system extensively corroded and damaged;
- Extensive damage of glass units;
- Some deterioration of masonry parapet walls and curbs;
- Skylights structural integrity is compromised.