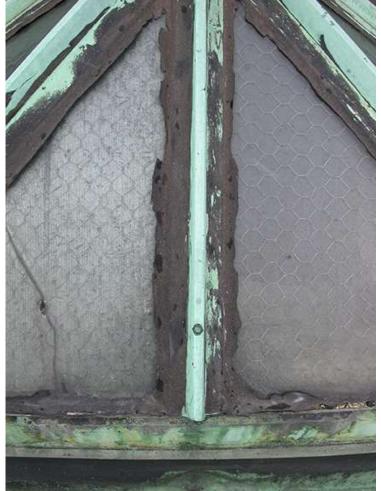

### Union Station Interventions **glass**

#### **Conservation Approach: Rehabilitation**

- Summary
- Sub-structure
- Metal Cladding
- Glass

- Extensive oxidization, wear and tear of exposed copper surfaces;
- Cap flashings, glass stops and soldered connections have failed;
- Mild steel sub-frame system extensively corroded and damaged;
- Extensive damage of glass units;
- Some deterioration of masonry parapet walls and curbs;
- Skylights structural integrity is compromised.