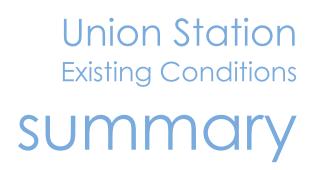

#### **Conservation Approach: Rehabilitation**

- Summary
- Sub-structure
- Metal Cladding
- Glass

- Extensive oxidization, wear and tear of exposed copper surfaces;
- Cap flashings, glass stops and soldered connections have failed;
- Mild steel sub-frame system extensively corroded and damaged;
- Extensive damage of glass units;
- Some deterioration of masonry parapet walls and curbs;
- Skylights structural integrity is compromised.

## summary

- Complete replacement-in-kind of all skylights including metal sub-frames as all are deemed beyond repair or restoration;
- New skylights over existing capped openings;
- Salvage original glass for re-use where possible;
- Salvage original ventilator finials for re-use where possible;
- Improved ventilation and weather tightness of original design;
- Repair masonry parapet walls and curbs.