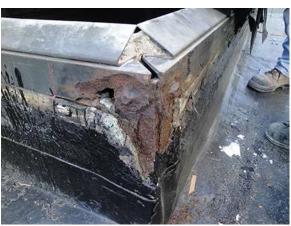

#### **Conservation Approach: Rehabilitation**

- Summary
- Sub-structure
- Metal Cladding
- Glass

- Extensive oxidization, wear and tear of exposed copper surfaces;
- Cap flashings, glass stops and soldered connections have failed;
- Mild steel sub-frame system extensively corroded and damaged;
- Extensive damage of glass units;
- Some deterioration of masonry parapet walls and curbs;
- Skylights structural integrity is compromised.