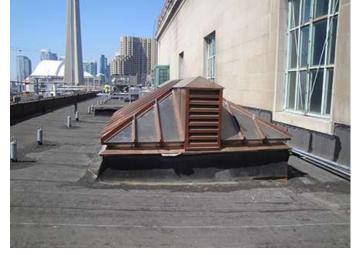

#### **Conservation Approach: Rehabilitation**

- Summary
- Sub-structure
- Metal Cladding
- Glass

- Extensive oxidization, wear and tear of exposed copper surfaces;
- Cap flashings, glass stops and soldered connections have failed;
- Mild steel sub-frame system extensively corroded and damaged;
- Extensive damage of glass units;
- Some deterioration of masonry parapet walls and curbs;
- Skylights structural integrity is compromised.

## summary

- Complete replacement-in-kind of all skylights including metal sub-frames as all are deemed beyond repair or restoration;
- New skylights over existing capped openings;
- Salvage original glass for re-use where possible;
- Salvage original ventilator finials for re-use where possible;
- Improved ventilation and weather tightness of original design;
- Repair masonry parapet walls and curbs.