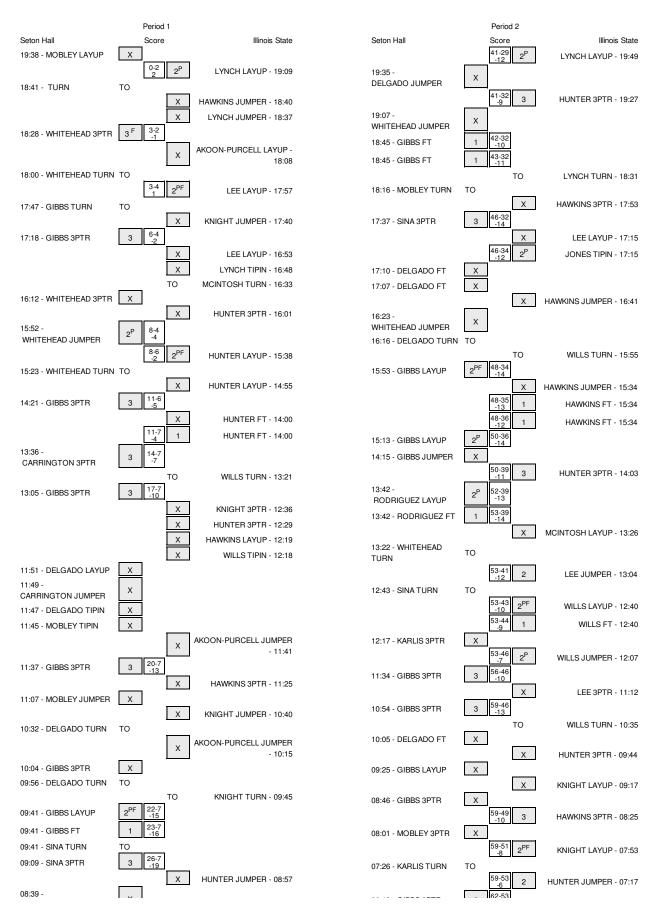

## Seton Hall vs Illinois State 11/24/2014; 10:00p.m.AST at St. Thomas, U.S. Virgin Islands Period 1 Play-By-Play

| HOME: Illinois Stat                                 | Margin | Score | Time           | VISITORS: Seton Hall                                  |
|-----------------------------------------------------|--------|-------|----------------|-------------------------------------------------------|
|                                                     |        |       | 19:38          | MISSED LAYUP by MOBLEY,BRANDON                        |
| BLOCK by AKOON-PURCELL, DEVAUG                      |        |       | 19:38          |                                                       |
| REBOUND (DEF) by HAWKINS, DEONTAI                   |        |       | 19:35          |                                                       |
| GOOD! LAYUP by LYNCH,REGGII                         | H 2    | 2-0   | 19:09          |                                                       |
| MICOSE II MOSEL LANGUA DECLITA                      |        |       | 18:41          | TURNOVER by TEAM                                      |
| MISSED JUMPER by HAWKINS, DEONTAI                   |        |       | 18:40          |                                                       |
| REBOUND (OFF) by LYNCH, REGGII                      |        |       | 18:40          |                                                       |
| MISSED JUMPER by LYNCH,REGGII                       |        |       | 18:37          | DLOCK NU MODI EV DDANDON                              |
|                                                     |        |       | 18:37<br>18:35 | BLOCK by MOBLEY, BRANDON REBOUND (DEF) by SINA, JAREN |
|                                                     | V 1    | 2-3   | 18:28          | GOOD! 3PTR by WHITEHEAD,ISAIAH                        |
|                                                     | • •    | - 0   | 18:28          | ASSIST by SINA, JAREN                                 |
| MISSED LAYUP by AKOON-PURCELL, DEVAUG               |        |       | 18:08          | 766161 by Gillar, or in Err                           |
|                                                     |        |       | 18:08          | REBOUND (DEF) by DELGADO, ANGEL                       |
|                                                     |        |       | 18:00          | TURNOVER by WHITEHEAD,ISAIAH                          |
| STEAL by HAWKINS, DEONTAI                           |        |       | 17:59          |                                                       |
| GOOD! LAYUP by LEE, PARIS                           | H 1    | 4-3   | 17:57          |                                                       |
| ASSIST by HAWKINS, DEONTAL                          |        |       | 17:57          |                                                       |
| ,                                                   |        |       | 17:47          | TURNOVER by GIBBS,STERLING                            |
| STEAL by LYNCH,REGGII                               |        |       | 17:45          | , , , , , , , , , , , , , , , , , , , ,               |
| MISSED JUMPER by KNIGHT, DAISHOL                    |        |       | 17:40          |                                                       |
|                                                     |        |       | 17:40          | REBOUND (DEF) by DELGADO, ANGEL                       |
|                                                     | V 2    | 4-6   | 17:18          | GOOD! 3PTR by GIBBS,STERLING                          |
|                                                     |        |       | 17:18          | ASSIST by WHITEHEAD,ISAIAH                            |
| MISSED LAYUP by LEE,PARI                            |        |       | 16:53          |                                                       |
| REBOUND (OFF) by LYNCH,REGGII                       |        |       | 16:53          |                                                       |
| MISSED TIPIN by LYNCH, REGGII                       |        |       | 16:48          |                                                       |
| REBOUND (OFF) by TEAI                               |        |       | 16:48          |                                                       |
| SUB IN: MCINTOSH,MIKYLI                             |        |       | 16:47          |                                                       |
| SUB IN: HUNTER, BOBB'                               |        |       | 16:47          |                                                       |
| SUB OUT: LEE,PARIS                                  |        |       | 16:47          |                                                       |
| SUB OUT: HAWKINS, DEONTAL                           |        |       | 16:47          |                                                       |
|                                                     |        |       | 16:46          | FOUL by WHITEHEAD, ISAIAH                             |
|                                                     |        |       | 16:46          | SUB IN: ANTHONY, RASHED                               |
|                                                     |        |       | 16:46          | SUB OUT: DELGADO, ANGEL                               |
| FOUL by MCINTOSH, MIKYLI                            |        |       | 16:33          |                                                       |
| TURNOVER by MCINTOSH, MIKYLI                        |        |       | 16:33          |                                                       |
|                                                     |        |       | 16:12          | MISSED 3PTR by WHITEHEAD,ISAIAH                       |
| REBOUND (DEF) by LYNCH,REGGII                       |        |       | 16:12          |                                                       |
| MISSED 3PTR by HUNTER, BOBB                         |        |       | 16:01          |                                                       |
|                                                     |        |       | 16:01          | REBOUND (DEADB) by TEAM                               |
| FOUL by LYNCH,REGGII                                |        |       | 16:00          |                                                       |
|                                                     |        |       | 16:00          | SUB IN: CARRINGTON,KHADEEN                            |
|                                                     |        |       | 16:00          | SUB IN: RODRIGUEZ,DESI                                |
|                                                     |        |       | 16:00          | SUB OUT: MOBLEY,BRANDON                               |
|                                                     |        |       | 16:00          | SUB OUT: GIBBS,STERLING                               |
| SUB IN: JONES, JOH                                  |        |       | 16:00          |                                                       |
| SUB OUT: LYNCH,REGGII                               |        |       | 16:00          |                                                       |
|                                                     | V 4    | 4-8   | 15:52          | GOOD! JUMPER by WHITEHEAD,ISAIAH                      |
| GOOD! LAYUP by HUNTER, BOBB                         | V 2    | 6-8   | 15:38          |                                                       |
| ASSIST by KNIGHT, DAISHON                           |        |       | 15:38          |                                                       |
|                                                     |        |       | 15:23          | TURNOVER by WHITEHEAD,ISAIAH                          |
| SUB IN: WILLS,TON                                   |        |       | 15:23          |                                                       |
| SUB IN: LEE,PARIS                                   |        |       | 15:23          |                                                       |
| SUB OUT: KNIGHT, DAISHOI                            |        |       | 15:23          |                                                       |
| SUB OUT: AKOON-PURCELL, DEVAUG                      |        |       | 15:23          |                                                       |
| MISSED LAYUP by HUNTER, BOBB                        |        |       | 14:55          |                                                       |
|                                                     |        |       | 14:55          | REBOUND (DEF) by WHITEHEAD,ISAIAH                     |
|                                                     |        |       | 14:47          | SUB IN: GIBBS,STERLING                                |
|                                                     |        |       | 14:47          | SUB IN: DELGADO,ANGEL                                 |
|                                                     |        |       | 14:47          | SUB OUT: SINA,JAREN                                   |
|                                                     |        |       | 14:47          | SUB OUT: ANTHONY,RASHED                               |
|                                                     | V 5    | 6-11  | 14:21          | GOOD! 3PTR by GIBBS,STERLING                          |
|                                                     |        |       | 14:00          | FOUL by RODRIGUEZ,DESI                                |
| MISSED FT by HUNTER,BOBB                            |        |       | 14:00          |                                                       |
| REBOUND (DEADB) by TEAP                             |        |       | 14:00          |                                                       |
| GOOD! FT by HUNTER,BOBB                             | V 4    | 7-11  | 14:00          |                                                       |
|                                                     |        |       | 14:00          | SUB IN: MOBLEY,BRANDON                                |
|                                                     |        |       | 14:00          | SUB IN: KARLIS,HARALDS                                |
|                                                     |        |       | 14:00          | SUB OUT: WHITEHEAD,ISAIAH                             |
|                                                     |        |       | 14:00          | CUR OUT, PODDICUEZ DECI                               |
|                                                     |        |       |                | SUB OUT: RODRIGUEZ,DESI                               |
| SUB IN: HAWKINS,DEONTAI                             |        |       | 14:00          | SUB CUT. NODNIGUEZ,DESI                               |
| SUB IN: HAWKINS,DEONTAI<br>SUB OUT: MCINTOSH,MIKYLI | V 7    | 7-14  |                | GOOD! 3PTR by CARRINGTON,KHADEEN                      |

| ASSIST by DELGADO, ANGEL                                                                                                                                      | 13:36                                                                                                             |      |       |                                                                                                                                                                                                                                                                         |
|---------------------------------------------------------------------------------------------------------------------------------------------------------------|-------------------------------------------------------------------------------------------------------------------|------|-------|-------------------------------------------------------------------------------------------------------------------------------------------------------------------------------------------------------------------------------------------------------------------------|
|                                                                                                                                                               | 13:21                                                                                                             |      |       | FOUL by WILLS,TON                                                                                                                                                                                                                                                       |
|                                                                                                                                                               | 13:21                                                                                                             |      |       | TURNOVER by WILLS, TON'                                                                                                                                                                                                                                                 |
|                                                                                                                                                               | 13:21                                                                                                             |      |       | SUB IN: KNIGHT,DAISHOI                                                                                                                                                                                                                                                  |
|                                                                                                                                                               |                                                                                                                   |      |       |                                                                                                                                                                                                                                                                         |
|                                                                                                                                                               | 13:21                                                                                                             |      |       | SUB OUT: LEE,PARIS                                                                                                                                                                                                                                                      |
| GOOD! 3PTR by GIBBS,STERLING                                                                                                                                  | 13:05                                                                                                             | 7-17 | V 10  |                                                                                                                                                                                                                                                                         |
| ASSIST by CARRINGTON,KHADEEN                                                                                                                                  | 13:05                                                                                                             |      |       |                                                                                                                                                                                                                                                                         |
|                                                                                                                                                               | 12:36                                                                                                             |      |       | MISSED 3PTR by KNIGHT, DAISHOI                                                                                                                                                                                                                                          |
|                                                                                                                                                               | 12:36                                                                                                             |      |       | REBOUND (OFF) by JONES, JOHI                                                                                                                                                                                                                                            |
| FOUR MADEL CADO ANOFI                                                                                                                                         |                                                                                                                   |      |       | TIEBOOND (OTT) by BONEO,00111                                                                                                                                                                                                                                           |
| FOUL by DELGADO,ANGEL                                                                                                                                         | 12:36                                                                                                             |      |       |                                                                                                                                                                                                                                                                         |
|                                                                                                                                                               | 12:29                                                                                                             |      |       | MISSED 3PTR by HUNTER,BOBB                                                                                                                                                                                                                                              |
|                                                                                                                                                               | 12:29                                                                                                             |      |       | REBOUND (DEADB) by TEAM                                                                                                                                                                                                                                                 |
| FOUL by KARLIS, HARALDS                                                                                                                                       | 12:29                                                                                                             |      |       |                                                                                                                                                                                                                                                                         |
|                                                                                                                                                               | 12:19                                                                                                             |      |       | MISSED LAYUP by HAWKINS, DEONTAI                                                                                                                                                                                                                                        |
|                                                                                                                                                               |                                                                                                                   |      |       |                                                                                                                                                                                                                                                                         |
|                                                                                                                                                               | 12:19                                                                                                             |      |       | REBOUND (OFF) by WILLS,TON                                                                                                                                                                                                                                              |
|                                                                                                                                                               | 12:18                                                                                                             |      |       | MISSED TIPIN by WILLS,TON                                                                                                                                                                                                                                               |
| REBOUND (DEF) by MOBLEY,BRANDON                                                                                                                               | 12:18                                                                                                             |      |       |                                                                                                                                                                                                                                                                         |
| MISSED LAYUP by DELGADO,ANGEL                                                                                                                                 | 11:51                                                                                                             |      |       |                                                                                                                                                                                                                                                                         |
|                                                                                                                                                               | 11:51                                                                                                             |      |       | BLOCK by WILLS,TON                                                                                                                                                                                                                                                      |
|                                                                                                                                                               |                                                                                                                   |      |       | BLOOK BY WILLS, TON                                                                                                                                                                                                                                                     |
| REBOUND (OFF) by TEAM                                                                                                                                         | 11:50                                                                                                             |      |       |                                                                                                                                                                                                                                                                         |
| ΓIMEOUT media                                                                                                                                                 | 11:50                                                                                                             |      |       |                                                                                                                                                                                                                                                                         |
|                                                                                                                                                               | 11:50                                                                                                             |      |       | SUB IN: LYNCH,REGGI                                                                                                                                                                                                                                                     |
|                                                                                                                                                               | 11:50                                                                                                             |      |       | SUB IN: AKOON-PURCELL, DEVAUG                                                                                                                                                                                                                                           |
|                                                                                                                                                               |                                                                                                                   |      |       |                                                                                                                                                                                                                                                                         |
|                                                                                                                                                               | 11:50                                                                                                             |      |       | SUB OUT: WILLS,TON'                                                                                                                                                                                                                                                     |
|                                                                                                                                                               | 11:50                                                                                                             |      |       | SUB OUT: JONES, JOH                                                                                                                                                                                                                                                     |
| MISSED JUMPER by CARRINGTON, KHADEEN                                                                                                                          | 11:49                                                                                                             |      |       |                                                                                                                                                                                                                                                                         |
| REBOUND (OFF) by DELGADO, ANGEL                                                                                                                               | 11:49                                                                                                             |      |       |                                                                                                                                                                                                                                                                         |
| MISSED TIPIN by DELGADO, ANGEL                                                                                                                                | 11:47                                                                                                             |      |       |                                                                                                                                                                                                                                                                         |
|                                                                                                                                                               |                                                                                                                   |      |       |                                                                                                                                                                                                                                                                         |
| REBOUND (OFF) by MOBLEY,BRANDON                                                                                                                               | 11:47                                                                                                             |      |       |                                                                                                                                                                                                                                                                         |
| MISSED TIPIN by MOBLEY,BRANDON                                                                                                                                | 11:45                                                                                                             |      |       |                                                                                                                                                                                                                                                                         |
|                                                                                                                                                               | 11:45                                                                                                             |      |       | REBOUND (DEF) by HUNTER, BOBBY                                                                                                                                                                                                                                          |
|                                                                                                                                                               | 11:41                                                                                                             |      |       | MISSED JUMPER by AKOON-PURCELL, DEVAUG                                                                                                                                                                                                                                  |
| REBOUND (DEF) by CARRINGTON,KHADEEN                                                                                                                           | 11:41                                                                                                             |      |       | •                                                                                                                                                                                                                                                                       |
|                                                                                                                                                               |                                                                                                                   | 7.00 | 14.40 |                                                                                                                                                                                                                                                                         |
| GOOD! 3PTR by GIBBS,STERLING                                                                                                                                  | 11:37                                                                                                             | 7-20 | V 13  |                                                                                                                                                                                                                                                                         |
| ASSIST by CARRINGTON,KHADEEN                                                                                                                                  | 11:37                                                                                                             |      |       |                                                                                                                                                                                                                                                                         |
|                                                                                                                                                               | 11:31                                                                                                             |      |       | TIMEOUT 30SEC                                                                                                                                                                                                                                                           |
|                                                                                                                                                               | 11:25                                                                                                             |      |       | MISSED 3PTR by HAWKINS, DEONTAI                                                                                                                                                                                                                                         |
| REBOUND (DEADB) by TEAM                                                                                                                                       | 11:25                                                                                                             |      |       | ,                                                                                                                                                                                                                                                                       |
| REBOUND (DEADS) BY TEAM                                                                                                                                       |                                                                                                                   |      |       |                                                                                                                                                                                                                                                                         |
|                                                                                                                                                               | 11:24                                                                                                             |      |       | FOUL by AKOON-PURCELL, DEVAUG                                                                                                                                                                                                                                           |
| MISSED JUMPER by MOBLEY,BRANDON                                                                                                                               | 11:07                                                                                                             |      |       |                                                                                                                                                                                                                                                                         |
|                                                                                                                                                               | 11:07                                                                                                             |      |       | REBOUND (DEF) by KNIGHT, DAISHOI                                                                                                                                                                                                                                        |
| SUB IN: WHITEHEAD,ISAIAH                                                                                                                                      | 10:44                                                                                                             |      |       |                                                                                                                                                                                                                                                                         |
| SUB IN: SINA,JAREN                                                                                                                                            | 10:44                                                                                                             |      |       |                                                                                                                                                                                                                                                                         |
|                                                                                                                                                               |                                                                                                                   |      |       |                                                                                                                                                                                                                                                                         |
| SUB OUT: KARLIS,HARALDS                                                                                                                                       | 10:44                                                                                                             |      |       |                                                                                                                                                                                                                                                                         |
| SUB OUT: CARRINGTON,KHADEEN                                                                                                                                   | 10:44                                                                                                             |      |       |                                                                                                                                                                                                                                                                         |
|                                                                                                                                                               | 10:40                                                                                                             |      |       | MISSED JUMPER by KNIGHT, DAISHOT                                                                                                                                                                                                                                        |
| REBOUND (DEF) by SINA, JAREN                                                                                                                                  | 10:40                                                                                                             |      |       | · · · · · · · · · · · · · · · · · · ·                                                                                                                                                                                                                                   |
|                                                                                                                                                               |                                                                                                                   |      |       |                                                                                                                                                                                                                                                                         |
| TURNOVER by DELGADO, ANGEL                                                                                                                                    | 10:32                                                                                                             |      |       |                                                                                                                                                                                                                                                                         |
|                                                                                                                                                               | 10:30                                                                                                             |      |       | STEAL by KNIGHT, DAISHON                                                                                                                                                                                                                                                |
|                                                                                                                                                               | 10:15                                                                                                             |      |       | MISSED JUMPER by AKOON-PURCELL, DEVAUG                                                                                                                                                                                                                                  |
| REBOUND (DEF) by MOBLEY,BRANDON                                                                                                                               | 10:15                                                                                                             |      |       |                                                                                                                                                                                                                                                                         |
|                                                                                                                                                               |                                                                                                                   |      |       |                                                                                                                                                                                                                                                                         |
| MISSED 3PTR by GIBBS,STERLING                                                                                                                                 | 10:04                                                                                                             |      |       |                                                                                                                                                                                                                                                                         |
| REBOUND (OFF) by WHITEHEAD,ISAIAH                                                                                                                             | 10:04                                                                                                             |      |       |                                                                                                                                                                                                                                                                         |
| TURNOVER by DELGADO, ANGEL                                                                                                                                    | 09:56                                                                                                             |      |       |                                                                                                                                                                                                                                                                         |
|                                                                                                                                                               | 09:45                                                                                                             |      |       | TURNOVER by KNIGHT, DAISHOT                                                                                                                                                                                                                                             |
| GOOD! LAYUP by GIBBS,STERLING                                                                                                                                 | 09:41                                                                                                             | 7-22 | V 15  |                                                                                                                                                                                                                                                                         |
|                                                                                                                                                               |                                                                                                                   | 1-22 | V 13  |                                                                                                                                                                                                                                                                         |
| ASSIST by WHITEHEAD,ISAIAH                                                                                                                                    | 09:41                                                                                                             |      |       |                                                                                                                                                                                                                                                                         |
|                                                                                                                                                               | 09:41                                                                                                             |      |       | FOUL by HAWKINS, DEONTAI                                                                                                                                                                                                                                                |
| GOOD! FT by GIBBS,STERLING                                                                                                                                    | 09:41                                                                                                             | 7-23 | V 16  |                                                                                                                                                                                                                                                                         |
| TURNOVER by SINA, JAREN                                                                                                                                       | 09:41                                                                                                             |      |       |                                                                                                                                                                                                                                                                         |
| SUB IN: ANTHONY, RASHED                                                                                                                                       | 09:41                                                                                                             |      |       |                                                                                                                                                                                                                                                                         |
|                                                                                                                                                               |                                                                                                                   |      |       |                                                                                                                                                                                                                                                                         |
| SUB IN: CARRINGTON,KHADEEN                                                                                                                                    | 09:41                                                                                                             |      |       |                                                                                                                                                                                                                                                                         |
|                                                                                                                                                               | 00.44                                                                                                             |      |       |                                                                                                                                                                                                                                                                         |
| SUB OUT: GIBBS,STERLING                                                                                                                                       | 09:41                                                                                                             |      |       |                                                                                                                                                                                                                                                                         |
|                                                                                                                                                               | 09:41                                                                                                             |      |       |                                                                                                                                                                                                                                                                         |
|                                                                                                                                                               | 09:41                                                                                                             |      |       | SUB IN: WILLS TON                                                                                                                                                                                                                                                       |
|                                                                                                                                                               | 09:41<br>09:41                                                                                                    |      |       | SUB IN: WILLS,TON                                                                                                                                                                                                                                                       |
|                                                                                                                                                               | 09:41<br>09:41<br>09:41                                                                                           |      |       | SUB IN: MCINTOSH,MIKYLE                                                                                                                                                                                                                                                 |
|                                                                                                                                                               | 09:41<br>09:41                                                                                                    |      |       | SUB IN: MCINTOSH,MIKYLI<br>SUB IN: RANSOM,WILI                                                                                                                                                                                                                          |
|                                                                                                                                                               | 09:41<br>09:41<br>09:41                                                                                           |      |       | SUB IN: MCINTOSH,MIKYLE                                                                                                                                                                                                                                                 |
|                                                                                                                                                               | 09:41<br>09:41<br>09:41<br>09:41                                                                                  |      |       | SUB IN: MCINTOSH,MIKYLI<br>SUB IN: RANSOM,WILI                                                                                                                                                                                                                          |
|                                                                                                                                                               | 09:41<br>09:41<br>09:41<br>09:41<br>09:41<br>09:41                                                                |      |       | SUB IN: MCINTOSH,MIKYLI<br>SUB IN: RANSOM,WILI<br>SUB OUT: HAWKINS,DEONTAI<br>SUB OUT: LYNCH,REGGII                                                                                                                                                                     |
|                                                                                                                                                               | 09:41<br>09:41<br>09:41<br>09:41<br>09:41<br>09:41<br>09:41                                                       |      |       | SUB IN: MCINTOSH,MIKYLI<br>SUB IN: RANSOM,WILI<br>SUB OUT: HAWKINS,DEONTAI<br>SUB OUT: LYNCH,REGGII<br>SUB OUT: AKOON-PURCELL,DEVAUG                                                                                                                                    |
|                                                                                                                                                               | 09:41<br>09:41<br>09:41<br>09:41<br>09:41<br>09:41<br>09:41                                                       |      |       | SUB IN: MCINTOSH,MIKYLI SUB IN: RANSOM,WILI SUB OUT: HAWKINS,DEONTAI SUB OUT: LYNCH,REGGII SUB OUT: AKOON-PURCELL,DEVAUC SUB OUT: HUNTER,BOBB                                                                                                                           |
|                                                                                                                                                               | 09:41<br>09:41<br>09:41<br>09:41<br>09:41<br>09:41<br>09:41                                                       |      |       | SUB IN: MCINTOSH,MIKYLI<br>SUB IN: RANSOM,WILI<br>SUB OUT: HAWKINS,DEONTAI<br>SUB OUT: LYNCH,REGGII<br>SUB OUT: AKOON-PURCELL,DEVAUG                                                                                                                                    |
|                                                                                                                                                               | 09:41<br>09:41<br>09:41<br>09:41<br>09:41<br>09:41<br>09:41                                                       |      |       | SUB IN: MCINTOSH,MIKYLI SUB IN: RANSOM,WILI SUB OUT: HAWKINS,DEONTAI SUB OUT: LYNCH,REGGII SUB OUT: AKOON-PURCELL,DEVAUC SUB OUT: HUNTER,BOBB                                                                                                                           |
|                                                                                                                                                               | 09:41<br>09:41<br>09:41<br>09:41<br>09:41<br>09:41<br>09:41<br>09:41<br>09:12                                     |      |       | SUB IN: MCINTOSH,MIKYLI SUB IN: RANSOM,WILI SUB OUT: HAWKINS,DEONTAI SUB OUT: LYNCH,REGGII SUB OUT: AKOON-PURCELL,DEVAUC SUB OUT: HUNTER,BOBB' FOUL by MCINTOSH,MIKYLI SUB IN: HUNTER,BOBB'                                                                             |
| SUB OUT: DELGADO,ANGEL                                                                                                                                        | 09:41<br>09:41<br>09:41<br>09:41<br>09:41<br>09:41<br>09:41<br>09:41<br>09:12<br>09:12                            | 7.00 | 1440  | SUB IN: MCINTOSH,MIKYLI SUB IN: RANSOM,WILI SUB OUT: HAWKINS,DEONTAI SUB OUT: LYNCH,REGGII SUB OUT: AKOON-PURCELL,DEVAUC SUB OUT: HUNTER,BOBB' FOUL by MCINTOSH,MIKYLI                                                                                                  |
| SUB OUT: DELGADO,ANGEL GOOD! 3PTR by SINA,JAREN                                                                                                               | 09:41<br>09:41<br>09:41<br>09:41<br>09:41<br>09:41<br>09:41<br>09:41<br>09:12<br>09:12<br>09:12                   | 7-26 | V 19  | SUB IN: MCINTOSH,MIKYLI SUB IN: RANSOM,WILI SUB OUT: HAWKINS,DEONTAI SUB OUT: LYNCH,REGGII SUB OUT: AKOON-PURCELL,DEVAUC SUB OUT: HUNTER,BOBB' FOUL by MCINTOSH,MIKYLI SUB IN: HUNTER,BOBB'                                                                             |
| SUB OUT: DELGADO,ANGEL GOOD! 3PTR by SINA,JAREN                                                                                                               | 09:41<br>09:41<br>09:41<br>09:41<br>09:41<br>09:41<br>09:41<br>09:41<br>09:12<br>09:12                            | 7-26 | V 19  | SUB IN: MCINTOSH,MIKYLI SUB IN: RANSOM,WILI SUB OUT: HAWKINS,DEONTAI SUB OUT: LYNCH,REGGII SUB OUT: AKOON-PURCELL,DEVAUC SUB OUT: HUNTER,BOBB' FOUL by MCINTOSH,MIKYLI SUB IN: HUNTER,BOBB'                                                                             |
| SUB OUT: DELGADO,ANGEL GOOD! 3PTR by SINA,JAREN                                                                                                               | 09:41<br>09:41<br>09:41<br>09:41<br>09:41<br>09:41<br>09:41<br>09:41<br>09:12<br>09:12<br>09:12                   | 7-26 | V 19  | SUB IN: MCINTOSH,MIKYLI SUB IN: RANSOM,WILI SUB OUT: HAWKINS,DEONTAI SUB OUT: LYNCH,REGGII SUB OUT: AKOON-PURCELL,DEVAUC SUB OUT: HUNTER,BOBB' FOUL by MCINTOSH,MIKYLI SUB IN: HUNTER,BOBB'                                                                             |
| SUB OUT: DELGADO,ANGEL GOOD! 3PTR by SINA,JAREN ASSIST by WHITEHEAD,ISAIAH                                                                                    | 09:41<br>09:41<br>09:41<br>09:41<br>09:41<br>09:41<br>09:41<br>09:41<br>09:12<br>09:12<br>09:12<br>09:09<br>09:09 | 7-26 | V 19  | SUB IN: MCINTOSH,MIKYLE SUB IN: RANSOM,WILI SUB OUT: HAWKINS,DEONTAI SUB OUT: LYNCH,REGGIE SUB OUT: AKOON-PURCELL,DEVBUE SUB OUT: HUNTER,BOOBS FOUL by MCINTOSH,MIKYLE SUB IN: HUNTER,BOBBS SUB OUT: KNIGHT,DAISHOF                                                     |
| GOOD! 3PTR by SINA,JAREN ASSIST by WHITEHEAD,ISAIAH REBOUND (DEF) by TEAM                                                                                     | 09:41 09:41 09:41 09:41 09:41 09:41 09:41 09:41 09:12 09:12 09:12 09:09 09:09 08:57 08:57                         | 7-26 | V 19  | SUB IN: MCINTOSH,MIKYLE SUB IN: RANSOM,WILI SUB OUT: HAWKINS,DEONTAI SUB OUT: LYNCH,REGGIE SUB OUT: AKOON-PURCELL,DEVBUE SUB OUT: HUNTER,BOOBS FOUL by MCINTOSH,MIKYLE SUB IN: HUNTER,BOBBS SUB OUT: KNIGHT,DAISHOF                                                     |
| GOOD! 3PTR by SINA,JAREN ASSIST by WHITEHEAD,ISAIAH REBOUND (DEF) by TEAM                                                                                     | 09:41 09:41 09:41 09:41 09:41 09:41 09:41 09:41 09:42 09:12 09:12 09:09 09:09 08:57 08:57                         | 7-26 | V 19  | SUB IN: MCINTOSH,MIKYLI SUB IN: RANSOM,WILI SUB OUT: HAWKINS,DEONTAI SUB OUT: LYNCH,REGGII SUB OUT: AKOON-PURCELL,DEVAUC SUB OUT: HUNTER,BOBBY FOUL by MCINTOSH,MIKYLI SUB IN: HUNTER,BOBBY SUB OUT: KNIGHT,DAISHOI                                                     |
| GOOD! 3PTR by SINA,JAREN ASSIST by WHITEHEAD,ISAIAH REBOUND (DEF) by TEAM                                                                                     | 09:41 09:41 09:41 09:41 09:41 09:41 09:41 09:41 09:12 09:12 09:12 09:09 09:09 08:57 08:57                         | 7-26 | V 19  | SUB IN: MCINTOSH,MIKYLE SUB IN: RANSOM,WILI SUB OUT: HAWKINS,DEONTAI SUB OUT: LYNCH,REGGIE SUB OUT: AKOON-PURCELL,DEVBUE SUB OUT: HUNTER,BOOBS FOUL by MCINTOSH,MIKYLE SUB IN: HUNTER,BOBBS SUB OUT: KNIGHT,DAISHOF                                                     |
| SUB OUT: GIBBS,STERLING SUB OUT: DELGADO,ANGEL  GOOD! 3PTR by SINA,JAREN ASSIST by WHITEHEAD,ISAIAH  REBOUND (DEF) by TEAM MISSED LAYUP by CARRINGTON,KHADEEN | 09:41 09:41 09:41 09:41 09:41 09:41 09:41 09:41 09:42 09:12 09:12 09:09 09:09 08:57 08:57                         | 7-26 | V 19  | SUB IN: MCINTOSH,MIKYLI SUB IN: RANSOM,WILI SUB OUT: HAWKINS,DEONTAI SUB OUT: LYNCH,REGGII SUB OUT: AKOON-PURCELL,DEVAUC SUB OUT: HUNTER,BOBBY FOUL by MCINTOSH,MIKYLI SUB IN: HUNTER,BOBBY SUB OUT: KNIGHT,DAISHOI                                                     |
| GOOD! 3PTR by SINA,JAREN ASSIST by WHITEHEAD,ISAIAH REBOUND (DEF) by TEAM                                                                                     | 09:41 09:41 09:41 09:41 09:41 09:41 09:41 09:41 09:12 09:12 09:12 09:09 08:57 08:57 08:39 08:39                   | 7-26 | V 19  | SUB IN: MCINTOSH,MIKYLE SUB IN: RANSOM,WILL SUB OUT: HAWKINS,DEONTAI SUB OUT: LYNCH,REGGII SUB OUT: AKOON-PURCELL,DEVAUG SUB OUT: HUNTER,BOBB' FOUL by MCINTOSH,MIKYLE SUB IN: HUNTER,BOBB' SUB OUT: KNIGHT,DAISHOE MISSED JUMPER by HUNTER,BOBB' BLOCK by LYNCH,REGGII |