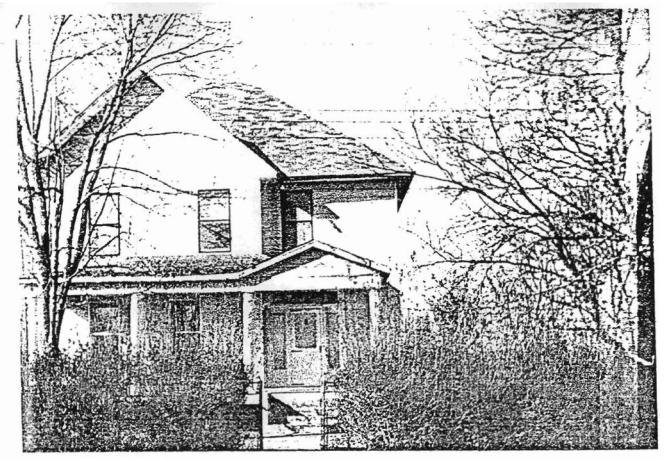

|               |
| EST: And a second of the control of |               |

KEEPER OF THE NATIONAL REGISTER



Form No. 10-301a (Rev. 10-74)

> UNITED STATES DEPARTMENT OF THE INTERIOR NATIONAL PARK SERVICE

### NATIONAL REGISTER OF HISTORIC PLACES PROPERTY PHOTOGRAPH FORM

| FOR | NPS  | USE O   | NLY      |     | 11  |      | j   |
|-----|------|---------|----------|-----|-----|------|-----|
|     |      |         |          |     |     | 1.54 |     |
| REC | EIVE | المال و | 4.20     | .50 |     |      | · . |
|     | 4.4  |         |          |     |     |      |     |
|     | 14.  |         | y - , 12 |     |     |      | -   |
| DAT | EEN  | TERED   |          | į.  | -25 |      |     |

SEE INSTRUCTIONS IN HOW TO COMPLETE NATIONAL REGISTER FORMS TYPE ALL ENTRIES -- ENCLOSE WITH PHOTOGRAPH



## NAME

HISTORIC

Baynham House

AND/OR COMMON



# **LOCATION**

CITY, TOWN Success \_VICINITY OF