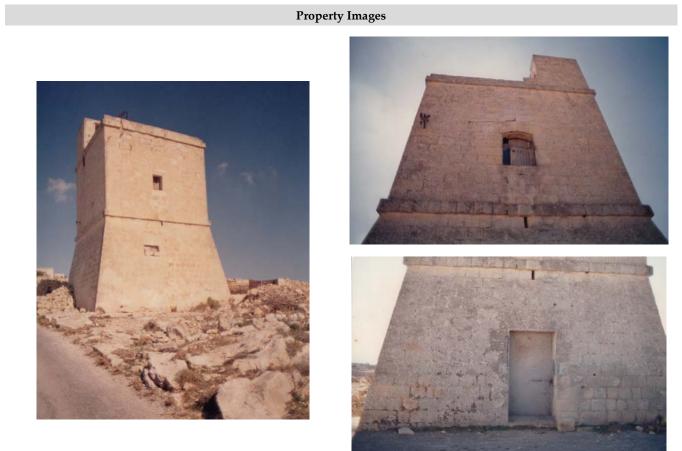

## $National\ Inventory\ of\ the\ Cultural\ Property\ of\ the\ Maltese\ Islands$

NICPMI Inv. No.

1386

Date of Publication

28 June 2013

| Property Name                     | Mandia Towar                                                                                                                                                                |               |                   |                       |
|-----------------------------------|-----------------------------------------------------------------------------------------------------------------------------------------------------------------------------|---------------|-------------------|-----------------------|
|                                   | Wardija Tower                                                                                                                                                               |               |                   |                       |
| Address                           | Bubaqra                                                                                                                                                                     | _             |                   |                       |
| Town Name                         | Bubaqra                                                                                                                                                                     | Toponyr       |                   | Local Council Żurrieq |
| Property Owner                    | Government                                                                                                                                                                  | Managing Body | Private           |                       |
| Guardianship Deed                 |                                                                                                                                                                             |               |                   |                       |
|                                   |                                                                                                                                                                             |               |                   |                       |
| Period                            | Modern (17th Century)                                                                                                                                                       |               |                   |                       |
| Phase                             | Early Modern: Knights of St John (17th Century)                                                                                                                             |               |                   |                       |
|                                   | Historical Cultural Heritage                                                                                                                                                |               |                   |                       |
| Cultural Heritage<br>Type & Value | Architectural                                                                                                                                                               |               | Property Value    | Outstanding           |
| JI                                |                                                                                                                                                                             |               | Assessment        |                       |
| <b>Property Function</b>          | Fortification                                                                                                                                                               |               | Conservation Area |                       |
|                                   |                                                                                                                                                                             |               |                   |                       |
| Outline Description               | Coastal tower                                                                                                                                                               |               |                   |                       |
|                                   |                                                                                                                                                                             |               |                   |                       |
|                                   |                                                                                                                                                                             |               |                   |                       |
| Property Description              | Wardija Tower is one of the thirteen coastal towers erected by Grand Master Martin                                                                                          |               |                   |                       |
|                                   | de Redin in 1659. Internally, the tower was built around a barrel vault, which was divided vertically by means of a first floor resting on spring arches in order to create |               |                   |                       |
|                                   | two rooms, one above the other. The upper room was used as the living quarters for                                                                                          |               |                   |                       |
|                                   | the small garrison and the lower room, windowless, was reserved for storage. A                                                                                              |               |                   |                       |
|                                   | small spiral staircase was set within the thickness of the wall to provide access from                                                                                      |               |                   |                       |
|                                   | the first floor to the roof. The roof was ringed of by a parapet fitted with small<br>embrasures. An opening in the ceiling served as a ventilation shaft. Access to the    |               |                   |                       |
|                                   | tower was via a small doorway set in the inland-facing wall of the tower, with a                                                                                            |               |                   |                       |
|                                   | small window opening on the opposite facing wall towards the sea.                                                                                                           |               |                   |                       |
|                                   |                                                                                                                                                                             |               |                   |                       |
|                                   |                                                                                                                                                                             |               |                   |                       |
|                                   |                                                                                                                                                                             |               |                   |                       |
|                                   |                                                                                                                                                                             |               |                   |                       |
| Scheduled by MEPA                 | Yes Degree                                                                                                                                                                  | of Protection | Grade 1 G.N. No   | . 729 G.N. Date 1995  |
|                                   |                                                                                                                                                                             |               |                   |                       |
|                                   |                                                                                                                                                                             |               |                   |                       |
|                                   |                                                                                                                                                                             |               |                   |                       |
| Recommended                       |                                                                                                                                                                             |               |                   |                       |
| Bibliography                      |                                                                                                                                                                             |               |                   |                       |
|                                   |                                                                                                                                                                             |               |                   |                       |
|                                   |                                                                                                                                                                             |               |                   |                       |
|                                   | -                                                                                                                                                                           |               |                   |                       |