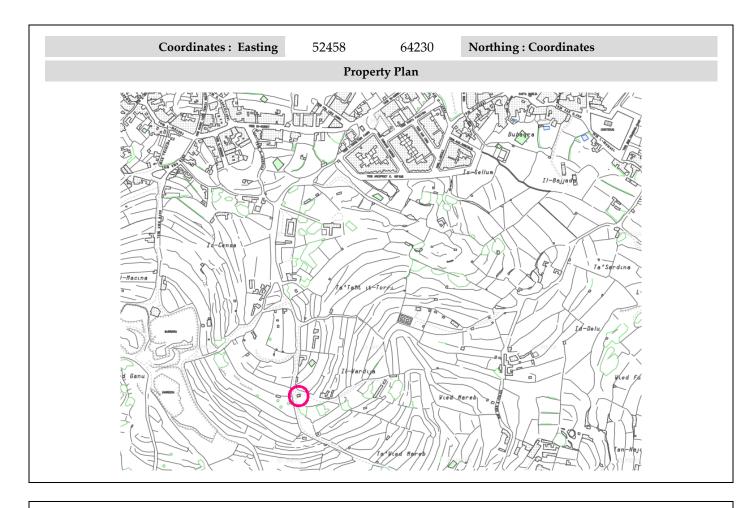

## $National\ Inventory\ of\ the\ Cultural\ Property\ of\ the\ Maltese\ Islands$

NICPMI Inv. No.

1386

Date of Publication

28 June 2013

| Property Name                     | Mandia Towar                                                                                                                                                                |               |                   |                       |
|-----------------------------------|-----------------------------------------------------------------------------------------------------------------------------------------------------------------------------|---------------|-------------------|-----------------------|
|                                   | Wardija Tower                                                                                                                                                               |               |                   |                       |
| Address                           | Bubaqra                                                                                                                                                                     | _             |                   |                       |
| Town Name                         | Bubaqra                                                                                                                                                                     | Toponyr       |                   | Local Council Żurrieq |
| Property Owner                    | Government                                                                                                                                                                  | Managing Body | Private           |                       |
| Guardianship Deed                 |                                                                                                                                                                             |               |                   |                       |
|                                   |                                                                                                                                                                             |               |                   |                       |
| Period                            | Modern (17th Century)                                                                                                                                                       |               |                   |                       |
| Phase                             | Early Modern: Knights of St John (17th Century)                                                                                                                             |               |                   |                       |
|                                   | Historical Cultural Heritage                                                                                                                                                |               |                   |                       |
| Cultural Heritage<br>Type & Value | Architectural                                                                                                                                                               |               | Property Value    | Outstanding           |
| JI                                |                                                                                                                                                                             |               | Assessment        |                       |
| <b>Property Function</b>          | Fortification                                                                                                                                                               |               | Conservation Area |                       |
|                                   |                                                                                                                                                                             |               |                   |                       |
| Outline Description               | Coastal tower                                                                                                                                                               |               |                   |                       |
|                                   |                                                                                                                                                                             |               |                   |                       |
|                                   |                                                                                                                                                                             |               |                   |                       |
| Property Description              | Wardija Tower is one of the thirteen coastal towers erected by Grand Master Martin                                                                                          |               |                   |                       |
|                                   | de Redin in 1659. Internally, the tower was built around a barrel vault, which was divided vertically by means of a first floor resting on spring arches in order to create |               |                   |                       |
|                                   | two rooms, one above the other. The upper room was used as the living quarters for                                                                                          |               |                   |                       |
|                                   | the small garrison and the lower room, windowless, was reserved for storage. A                                                                                              |               |                   |                       |
|                                   | small spiral staircase was set within the thickness of the wall to provide access from                                                                                      |               |                   |                       |
|                                   | the first floor to the roof. The roof was ringed of by a parapet fitted with small<br>embrasures. An opening in the ceiling served as a ventilation shaft. Access to the    |               |                   |                       |
|                                   | tower was via a small doorway set in the inland-facing wall of the tower, with a                                                                                            |               |                   |                       |
|                                   | small window opening on the opposite facing wall towards the sea.                                                                                                           |               |                   |                       |
|                                   |                                                                                                                                                                             |               |                   |                       |
|                                   |                                                                                                                                                                             |               |                   |                       |
|                                   |                                                                                                                                                                             |               |                   |                       |
|                                   |                                                                                                                                                                             |               |                   |                       |
| Scheduled by MEPA                 | Yes Degree                                                                                                                                                                  | of Protection | Grade 1 G.N. No   | . 729 G.N. Date 1995  |
|                                   |                                                                                                                                                                             |               |                   |                       |
|                                   |                                                                                                                                                                             |               |                   |                       |
|                                   |                                                                                                                                                                             |               |                   |                       |
| Recommended                       |                                                                                                                                                                             |               |                   |                       |
| Bibliography                      |                                                                                                                                                                             |               |                   |                       |
|                                   |                                                                                                                                                                             |               |                   |                       |
|                                   |                                                                                                                                                                             |               |                   |                       |
|                                   | -                                                                                                                                                                           |               |                   |                       |