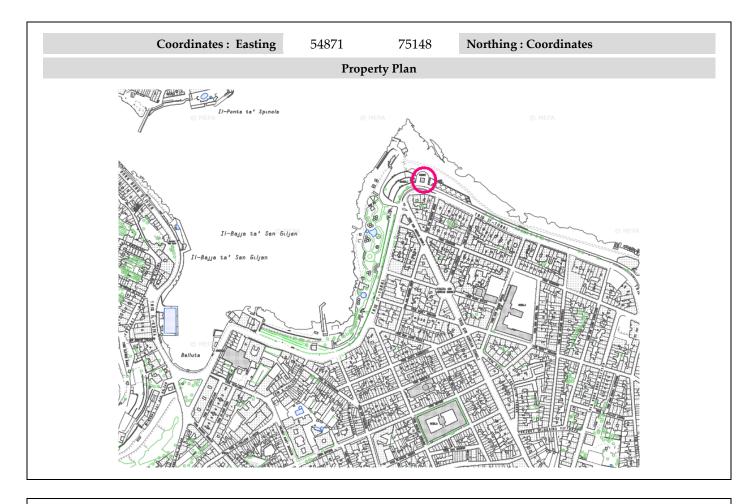

## $National\ Inventory\ of\ the\ Cultural\ Property\ of\ the\ Maltese\ Islands$

NICPMI Inv. No.

1383

Date of Publication

28 June 2013

| Property Name                     | St Julian's Tower and Battery                                                                                                                                                                                                                                                                                                                                                                                                                                                                                                                                                                                                                                                                                                                                                                                                                                                                                                                                                                                                                                                                                                                                                                                                                                                                                                                                                                                                            |                  |                      |                      |  |
|-----------------------------------|------------------------------------------------------------------------------------------------------------------------------------------------------------------------------------------------------------------------------------------------------------------------------------------------------------------------------------------------------------------------------------------------------------------------------------------------------------------------------------------------------------------------------------------------------------------------------------------------------------------------------------------------------------------------------------------------------------------------------------------------------------------------------------------------------------------------------------------------------------------------------------------------------------------------------------------------------------------------------------------------------------------------------------------------------------------------------------------------------------------------------------------------------------------------------------------------------------------------------------------------------------------------------------------------------------------------------------------------------------------------------------------------------------------------------------------|------------------|----------------------|----------------------|--|
| Address                           | Tower Road                                                                                                                                                                                                                                                                                                                                                                                                                                                                                                                                                                                                                                                                                                                                                                                                                                                                                                                                                                                                                                                                                                                                                                                                                                                                                                                                                                                                                               |                  |                      |                      |  |
| Town Name                         | Sliema                                                                                                                                                                                                                                                                                                                                                                                                                                                                                                                                                                                                                                                                                                                                                                                                                                                                                                                                                                                                                                                                                                                                                                                                                                                                                                                                                                                                                                   | Toponyr          | n                    | Local Council Sliema |  |
| Property Owner                    | Government                                                                                                                                                                                                                                                                                                                                                                                                                                                                                                                                                                                                                                                                                                                                                                                                                                                                                                                                                                                                                                                                                                                                                                                                                                                                                                                                                                                                                               | Managing Body    | y Private            |                      |  |
| Guardianship Deed                 |                                                                                                                                                                                                                                                                                                                                                                                                                                                                                                                                                                                                                                                                                                                                                                                                                                                                                                                                                                                                                                                                                                                                                                                                                                                                                                                                                                                                                                          |                  |                      |                      |  |
|                                   |                                                                                                                                                                                                                                                                                                                                                                                                                                                                                                                                                                                                                                                                                                                                                                                                                                                                                                                                                                                                                                                                                                                                                                                                                                                                                                                                                                                                                                          |                  |                      |                      |  |
| Period                            | Modern (17th Century)                                                                                                                                                                                                                                                                                                                                                                                                                                                                                                                                                                                                                                                                                                                                                                                                                                                                                                                                                                                                                                                                                                                                                                                                                                                                                                                                                                                                                    |                  |                      |                      |  |
| Phase                             | Early Modern: Knights of St John (17th Century)                                                                                                                                                                                                                                                                                                                                                                                                                                                                                                                                                                                                                                                                                                                                                                                                                                                                                                                                                                                                                                                                                                                                                                                                                                                                                                                                                                                          |                  |                      |                      |  |
| Caltaria Harita a                 | Historical Cultural Heritage                                                                                                                                                                                                                                                                                                                                                                                                                                                                                                                                                                                                                                                                                                                                                                                                                                                                                                                                                                                                                                                                                                                                                                                                                                                                                                                                                                                                             |                  |                      |                      |  |
| Cultural Heritage<br>Type & Value | Architectural                                                                                                                                                                                                                                                                                                                                                                                                                                                                                                                                                                                                                                                                                                                                                                                                                                                                                                                                                                                                                                                                                                                                                                                                                                                                                                                                                                                                                            |                  | Property Value       | Outstanding          |  |
|                                   | E a stift as tis s                                                                                                                                                                                                                                                                                                                                                                                                                                                                                                                                                                                                                                                                                                                                                                                                                                                                                                                                                                                                                                                                                                                                                                                                                                                                                                                                                                                                                       |                  | Assessment           |                      |  |
| Property Function                 | Fortification                                                                                                                                                                                                                                                                                                                                                                                                                                                                                                                                                                                                                                                                                                                                                                                                                                                                                                                                                                                                                                                                                                                                                                                                                                                                                                                                                                                                                            |                  | Conservation Area    |                      |  |
| Outline Description               | Coastal tower and battery                                                                                                                                                                                                                                                                                                                                                                                                                                                                                                                                                                                                                                                                                                                                                                                                                                                                                                                                                                                                                                                                                                                                                                                                                                                                                                                                                                                                                |                  |                      |                      |  |
| Property Description              | St Julian's Tower is one of the thirteen coastal towers erected by Grand Master Martin de Redin<br>in 1658/9. Internally, the tower was built around a barrel vault, which was divided vertically<br>by means of a first floor resting on spring arches in order to create two rooms, one above the<br>other. The upper room was used as the living quarters for the small garrison and the lower<br>room, windowless, was reserved for storage. A small spiral staircase was set within the<br>thickness of the wall to provide access from the first floor to the roof. The roof was ringed off<br>by a parapet fitted with small embrasures. An opening in the ceiling served as a ventilation<br>shaft. Access to the tower was via a small doorway set in the inland-facing wall of the tower,<br>with a small window opening on the opposite facing wall towards the sea. A semi-circular<br>coastal battery was added on the seaward-facing side of the tower in 1715/16. This contained a<br>parapet with four embrasures and flanks with parapets built en barbette. The gorge of the<br>battery was enclosed by a free standing wall and redan, fitted with musketry loopholes and<br>partially protected by a rock-hewn ditch. This defensive wall is no longer standing. The battery<br>walls are revetted in masonry and scarped. The embrasures and parapets were removed and<br>replaced with a modern low boundary wall. |                  |                      |                      |  |
| Scheduled by MEPA                 | Yes Degree                                                                                                                                                                                                                                                                                                                                                                                                                                                                                                                                                                                                                                                                                                                                                                                                                                                                                                                                                                                                                                                                                                                                                                                                                                                                                                                                                                                                                               | of Protection (  | Grade 1 G.N. No      | . 729 G.N. Date 1995 |  |
| Recommended<br>Bibliography       | S.C. Spiteri, Fortre                                                                                                                                                                                                                                                                                                                                                                                                                                                                                                                                                                                                                                                                                                                                                                                                                                                                                                                                                                                                                                                                                                                                                                                                                                                                                                                                                                                                                     | sses of the Cros | s (Malta,1994), 498, | 524-5                |  |