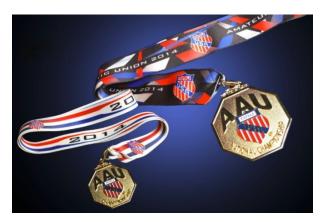

### **National Championship Medals**

### MEDAL AND RIBBON APPLICATION

|                                                                                                                                                                                                 | Date of order submitted://                                                                                                                                                                                                                                            |
|-------------------------------------------------------------------------------------------------------------------------------------------------------------------------------------------------|-----------------------------------------------------------------------------------------------------------------------------------------------------------------------------------------------------------------------------------------------------------------------|
|                                                                                                                                                                                                 | Sport specific ribbons are available in some categories but not all categories. The sed a handling fee of 10% of the total cost on orders less than \$1,000 to cover the                                                                                              |
| set consists of 1 gold, 1 silver and 1 bronze medal. Coppe                                                                                                                                      | hips and regional events <b>only</b> . The championship medals are \$6.32 <b>per set</b> . Each medals are available for 4th place and lower at \$2.52 per medal. You may order ails 1 3/4" diameter, 4.5mm thick high relief, 2 sided medal, RWB color-filled shield |
|                                                                                                                                                                                                 | nal, league, open, or preliminary events <b>only</b> . This medal is not to be used for a lable in gold, silver and bronze. The cost of the medal is \$1.99 <b>per medal</b> . (Medal eld with RWB neck ribbon.)                                                      |
| \$51.00 to \$249.00 pay a flat rate of \$25.00, Orders over \$2                                                                                                                                 | oping fee as follows: Orders under \$50.00 pay a flat rate of \$10.00, Orders from 250.00 pay 10% of total. <b>Orders that are received 15 working days or less prior</b> addition, if the order requires next day shipping or 2-day shipping you must                |
| Accurately determine your award needs because <b>no refund</b> for a complete list of items that need to be sent to AAU Nation                                                                  | s will be given on any unused medals or ribbons! Please refer to inside right panel and Headquarters when placing an order.                                                                                                                                           |
| Level of Competition: (Please Check One Category)                                                                                                                                               |                                                                                                                                                                                                                                                                       |
| ☐ League ☐ Invitational                                                                                                                                                                         | ☐ Preliminary ☐ District Championship ☐ Regional                                                                                                                                                                                                                      |
| PLEASE PRINT ALL INFORMATION BELOW:                                                                                                                                                             |                                                                                                                                                                                                                                                                       |
| SPORT: DISTRICT: DATE                                                                                                                                                                           | E(S) OF COMPETITION:LICENSE #:                                                                                                                                                                                                                                        |
| SEND AWARDS TO: (STREET ADDRESS ONLY! NO                                                                                                                                                        | POST OFFICE BOXES!)                                                                                                                                                                                                                                                   |
| NAME:                                                                                                                                                                                           | CELL PHONE NUMBER:                                                                                                                                                                                                                                                    |
| ADDRESS:                                                                                                                                                                                        | CITY: STATE: ZIP CODE:                                                                                                                                                                                                                                                |
| EVENING PHONE NUMBER:                                                                                                                                                                           | DAYTIME PHONE NUMBER:                                                                                                                                                                                                                                                 |
| FAX NUMBER: E                                                                                                                                                                                   | MAIL ADDRESS:                                                                                                                                                                                                                                                         |
| It is the responsibility of the buyer to check all deliveries to assure what was ordered was received. Any discrepancies must be reported to the National Headquarters <u>before</u> the event. |                                                                                                                                                                                                                                                                       |
| 35" RWB rive                                                                                                                                                                                    | 1 3/4" diameter, 4.5mm thick high relief, 2 sided medal, RWB color-filled shield with 1" x sted neck ribbon.  F SETS (1ST THRU 3RD)@ \$6.32 PER SET = \$                                                                                                              |
| ADDITIONAL MEDALS:                                                                                                                                                                              | <u> </u>                                                                                                                                                                                                                                                              |
| GOLD SILVER BRONZE COPPER                                                                                                                                                                       | TOTAL # OF MEDALS@\$2.52 EACH=\$                                                                                                                                                                                                                                      |
| SPORTS FOR ALL, FOREVER  Medal details: 2" diameter, 1-sided medal, color-filled RWB shield with RWB neck ribbon.  GOLD SILVER BRONZETOTAL # OF MEDALS @ \$ 1.99 EACH = \$                      |                                                                                                                                                                                                                                                                       |
|                                                                                                                                                                                                 | C @ \$0.30 EACH = \$<br>5TH 6TH 7TH 8TH MERIT                                                                                                                                                                                                                         |
| Add together the total order for ribbons                                                                                                                                                        | Subtotal \$                                                                                                                                                                                                                                                           |
| and all medals.                                                                                                                                                                                 | Shipping UNDER \$50 = \$10 FLAT RATE                                                                                                                                                                                                                                  |
| REMEMBER: Expedite fee is in addition to                                                                                                                                                        | ORDERS \$51 TO \$249.00 = \$25.00 FLAT RATE ORDERS OVER \$250.00= 10% of TOTAL \$                                                                                                                                                                                     |
| REMEMBER: Expedite fee is in addition to all other charges, if order is placed 15                                                                                                               | Subtotal \$                                                                                                                                                                                                                                                           |
| working days or less prior to event!                                                                                                                                                            | Expedite Fee - Add \$50 \$                                                                                                                                                                                                                                            |
|                                                                                                                                                                                                 | Total Paid \$                                                                                                                                                                                                                                                         |
| CREDIT CARD INFORMATION – WE ACCEPT VI                                                                                                                                                          | SA, MASTERCARD, AMERICAN EXPRESS OR DISCOVER                                                                                                                                                                                                                          |