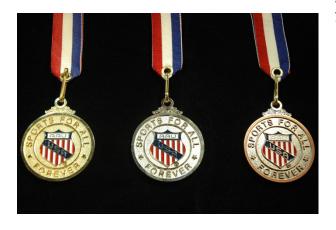

#### Sports For All, Forever Medals

### MEDAL AND RIBBON APPLICATION

|                                                                                                                                                                                                 | Date of order submitted://                                                                                                                                                                                                                                            |
|-------------------------------------------------------------------------------------------------------------------------------------------------------------------------------------------------|-----------------------------------------------------------------------------------------------------------------------------------------------------------------------------------------------------------------------------------------------------------------------|
|                                                                                                                                                                                                 | Sport specific ribbons are available in some categories but not all categories. The sed a handling fee of 10% of the total cost on orders less than \$1,000 to cover the                                                                                              |
| set consists of 1 gold, 1 silver and 1 bronze medal. Coppe                                                                                                                                      | hips and regional events <b>only</b> . The championship medals are \$6.32 <b>per set</b> . Each medals are available for 4th place and lower at \$2.52 per medal. You may order ails 1 3/4" diameter, 4.5mm thick high relief, 2 sided medal, RWB color-filled shield |
|                                                                                                                                                                                                 | nal, league, open, or preliminary events <b>only</b> . This medal is not to be used for a lable in gold, silver and bronze. The cost of the medal is \$1.99 <b>per medal</b> . (Medal eld with RWB neck ribbon.)                                                      |
| \$51.00 to \$249.00 pay a flat rate of \$25.00, Orders over \$2                                                                                                                                 | oping fee as follows: Orders under \$50.00 pay a flat rate of \$10.00, Orders from 250.00 pay 10% of total. <b>Orders that are received 15 working days or less prior</b> addition, if the order requires next day shipping or 2-day shipping you must                |
| Accurately determine your award needs because <b>no refund</b> for a complete list of items that need to be sent to AAU Nation                                                                  | s will be given on any unused medals or ribbons! Please refer to inside right panel and Headquarters when placing an order.                                                                                                                                           |
| Level of Competition: (Please Check One Category)                                                                                                                                               |                                                                                                                                                                                                                                                                       |
| ☐ League ☐ Invitational                                                                                                                                                                         | ☐ Preliminary ☐ District Championship ☐ Regional                                                                                                                                                                                                                      |
| PLEASE PRINT ALL INFORMATION BELOW:                                                                                                                                                             |                                                                                                                                                                                                                                                                       |
| SPORT: DISTRICT: DATE                                                                                                                                                                           | E(S) OF COMPETITION:LICENSE #:                                                                                                                                                                                                                                        |
| SEND AWARDS TO: (STREET ADDRESS ONLY! NO                                                                                                                                                        | POST OFFICE BOXES!)                                                                                                                                                                                                                                                   |
| NAME:                                                                                                                                                                                           | CELL PHONE NUMBER:                                                                                                                                                                                                                                                    |
| ADDRESS:                                                                                                                                                                                        | CITY: STATE: ZIP CODE:                                                                                                                                                                                                                                                |
| EVENING PHONE NUMBER:                                                                                                                                                                           | DAYTIME PHONE NUMBER:                                                                                                                                                                                                                                                 |
| FAX NUMBER: E                                                                                                                                                                                   | MAIL ADDRESS:                                                                                                                                                                                                                                                         |
| It is the responsibility of the buyer to check all deliveries to assure what was ordered was received. Any discrepancies must be reported to the National Headquarters <u>before</u> the event. |                                                                                                                                                                                                                                                                       |
| 35" RWB rive                                                                                                                                                                                    | 1 3/4" diameter, 4.5mm thick high relief, 2 sided medal, RWB color-filled shield with 1" x sted neck ribbon.  F SETS (1ST THRU 3RD)@ \$6.32 PER SET = \$                                                                                                              |
| ADDITIONAL MEDALS:                                                                                                                                                                              | <u> </u>                                                                                                                                                                                                                                                              |
| GOLD SILVER BRONZE COPPER                                                                                                                                                                       | TOTAL # OF MEDALS@\$2.52 EACH=\$                                                                                                                                                                                                                                      |
| SPORTS FOR ALL, FOREVER  Medal details: 2" diameter, 1-sided medal, color-filled RWB shield with RWB neck ribbon.  GOLD SILVER BRONZETOTAL # OF MEDALS @ \$ 1.99 EACH = \$                      |                                                                                                                                                                                                                                                                       |
|                                                                                                                                                                                                 | C @ \$0.30 EACH = \$<br>5TH 6TH 7TH 8TH MERIT                                                                                                                                                                                                                         |
| Add together the total order for ribbons                                                                                                                                                        | Subtotal \$                                                                                                                                                                                                                                                           |
| and all medals.                                                                                                                                                                                 | Shipping UNDER \$50 = \$10 FLAT RATE                                                                                                                                                                                                                                  |
| REMEMBER: Expedite fee is in addition to                                                                                                                                                        | ORDERS \$51 TO \$249.00 = \$25.00 FLAT RATE ORDERS OVER \$250.00= 10% of TOTAL \$                                                                                                                                                                                     |
| REMEMBER: Expedite fee is in addition to all other charges, if order is placed 15                                                                                                               | Subtotal \$                                                                                                                                                                                                                                                           |
| working days or less prior to event!                                                                                                                                                            | Expedite Fee - Add \$50 \$                                                                                                                                                                                                                                            |
|                                                                                                                                                                                                 | Total Paid \$                                                                                                                                                                                                                                                         |
| CREDIT CARD INFORMATION – WE ACCEPT VI                                                                                                                                                          | SA, MASTERCARD, AMERICAN EXPRESS OR DISCOVER                                                                                                                                                                                                                          |