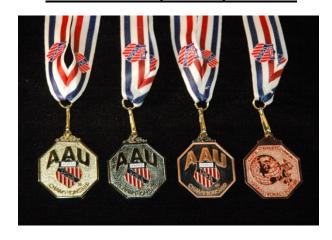

### District Championship Medals

### MEDAL AND RIBBON APPLICATION

|                                                                                                                                                                                                 | Date of order submitted://                                                                                                                                                                                                                                            |
|-------------------------------------------------------------------------------------------------------------------------------------------------------------------------------------------------|-----------------------------------------------------------------------------------------------------------------------------------------------------------------------------------------------------------------------------------------------------------------------|
|                                                                                                                                                                                                 | Sport specific ribbons are available in some categories but not all categories. The sed a handling fee of 10% of the total cost on orders less than \$1,000 to cover the                                                                                              |
| set consists of 1 gold, 1 silver and 1 bronze medal. Coppe                                                                                                                                      | hips and regional events <b>only</b> . The championship medals are \$6.32 <b>per set</b> . Each medals are available for 4th place and lower at \$2.52 per medal. You may order ails 1 3/4" diameter, 4.5mm thick high relief, 2 sided medal, RWB color-filled shield |
|                                                                                                                                                                                                 | nal, league, open, or preliminary events <b>only</b> . This medal is not to be used for a lable in gold, silver and bronze. The cost of the medal is \$1.99 <b>per medal</b> . (Medal eld with RWB neck ribbon.)                                                      |
| \$51.00 to \$249.00 pay a flat rate of \$25.00, Orders over \$2                                                                                                                                 | oping fee as follows: Orders under \$50.00 pay a flat rate of \$10.00, Orders from 250.00 pay 10% of total. <b>Orders that are received 15 working days or less prior</b> addition, if the order requires next day shipping or 2-day shipping you must                |
| Accurately determine your award needs because <b>no refund</b> for a complete list of items that need to be sent to AAU Nation                                                                  | s will be given on any unused medals or ribbons! Please refer to inside right panel and Headquarters when placing an order.                                                                                                                                           |
| Level of Competition: (Please Check One Category)                                                                                                                                               |                                                                                                                                                                                                                                                                       |
| ☐ League ☐ Invitational                                                                                                                                                                         | ☐ Preliminary ☐ District Championship ☐ Regional                                                                                                                                                                                                                      |
| PLEASE PRINT ALL INFORMATION BELOW:                                                                                                                                                             |                                                                                                                                                                                                                                                                       |
| SPORT: DISTRICT: DATE                                                                                                                                                                           | E(S) OF COMPETITION:LICENSE #:                                                                                                                                                                                                                                        |
| SEND AWARDS TO: (STREET ADDRESS ONLY! NO                                                                                                                                                        | POST OFFICE BOXES!)                                                                                                                                                                                                                                                   |
| NAME:                                                                                                                                                                                           | CELL PHONE NUMBER:                                                                                                                                                                                                                                                    |
| ADDRESS:                                                                                                                                                                                        | CITY: STATE: ZIP CODE:                                                                                                                                                                                                                                                |
| EVENING PHONE NUMBER:                                                                                                                                                                           | DAYTIME PHONE NUMBER:                                                                                                                                                                                                                                                 |
| FAX NUMBER: E                                                                                                                                                                                   | MAIL ADDRESS:                                                                                                                                                                                                                                                         |
| It is the responsibility of the buyer to check all deliveries to assure what was ordered was received. Any discrepancies must be reported to the National Headquarters <u>before</u> the event. |                                                                                                                                                                                                                                                                       |
| 35" RWB rive                                                                                                                                                                                    | 1 3/4" diameter, 4.5mm thick high relief, 2 sided medal, RWB color-filled shield with 1" x sted neck ribbon.  F SETS (1ST THRU 3RD)@ \$6.32 PER SET = \$                                                                                                              |
| ADDITIONAL MEDALS:                                                                                                                                                                              | <u> </u>                                                                                                                                                                                                                                                              |
| GOLD SILVER BRONZE COPPER                                                                                                                                                                       | TOTAL # OF MEDALS@\$2.52 EACH=\$                                                                                                                                                                                                                                      |
| SPORTS FOR ALL, FOREVER  Medal details: 2" diameter, 1-sided medal, color-filled RWB shield with RWB neck ribbon.  GOLD SILVER BRONZETOTAL # OF MEDALS @ \$ 1.99 EACH = \$                      |                                                                                                                                                                                                                                                                       |
|                                                                                                                                                                                                 | C @ \$0.30 EACH = \$<br>5TH 6TH 7TH 8TH MERIT                                                                                                                                                                                                                         |
| Add together the total order for ribbons                                                                                                                                                        | Subtotal \$                                                                                                                                                                                                                                                           |
| and all medals.                                                                                                                                                                                 | Shipping UNDER \$50 = \$10 FLAT RATE                                                                                                                                                                                                                                  |
| REMEMBER: Expedite fee is in addition to                                                                                                                                                        | ORDERS \$51 TO \$249.00 = \$25.00 FLAT RATE ORDERS OVER \$250.00= 10% of TOTAL \$                                                                                                                                                                                     |
| REMEMBER: Expedite fee is in addition to all other charges, if order is placed 15                                                                                                               | Subtotal \$                                                                                                                                                                                                                                                           |
| working days or less prior to event!                                                                                                                                                            | Expedite Fee - Add \$50 \$                                                                                                                                                                                                                                            |
|                                                                                                                                                                                                 | Total Paid \$                                                                                                                                                                                                                                                         |
| CREDIT CARD INFORMATION – WE ACCEPT VI                                                                                                                                                          | SA, MASTERCARD, AMERICAN EXPRESS OR DISCOVER                                                                                                                                                                                                                          |